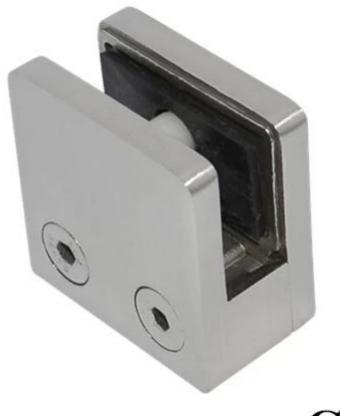

### Stainless steel 304/316 D glass clamp for 8-10mm glass G104

stainless steel glass railing clamps for square post or wall
Satin brushed

Mirror polished

glass clips for 10-12mm thick tempered glass

#### Retention side plate glass clamp for slope glass

stainless steel handrail fitting, D glass clamp, flat back and round back, high quality