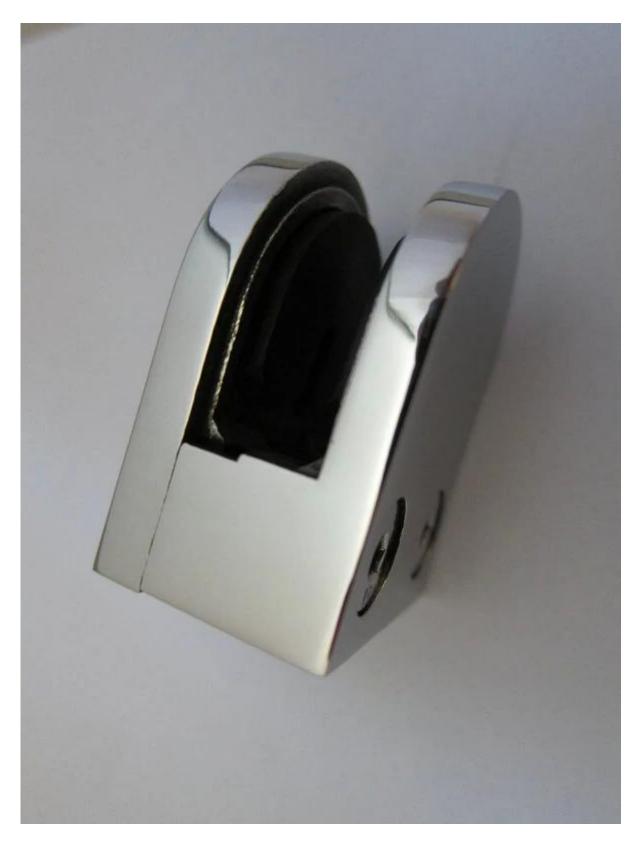

### Stainless steel 304/316 D glass clamp for 8-10mm glass G104

stainless steel glass railing clamps for square post or wall
Satin brushed



Mirror polished



glass clips for 10-12mm thick tempered glass



### Surface treatment difference



#### Retention side plate glass clamp for slope glass

stainless steel handrail fitting, D glass clamp, flat back and round back, high quality



# G106

Package
stainelss steel glass clamp for round post, china glass clamp supplier



Square shape glass clamp glass handrail, glass balustrade, nonstandard glass clamp, high quality



# G102

IF YOU NEED THE GLASS CLAMP USED ON THE POST YOU CAN CHOOSE G104R stainless steel glass balustrading clamps for round post or pipe



| Item No. | A  | В  | С  | D  | E      |
|----------|----|----|----|----|--------|
| G103R    | 52 | 40 | 22 | 8  | R-21.5 |
| G104R    | 52 | 40 | 26 | 12 | R-21.5 |
| G105R    | 58 | 45 | 28 | 14 | R-25.4 |