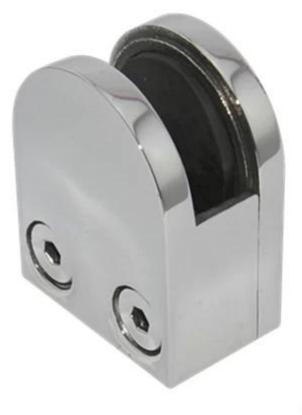

### Stainless steel 304/316 D glass clamp for 8-10mm glass G104

stainless steel glass railing clamps for square post or wall
Satin brushed

Mirror polished

glass clips for 10-12mm thick tempered glass

#### Retention side plate glass clamp for slope glass

stainless steel handrail fitting, D glass clamp, flat back and round back, high quality