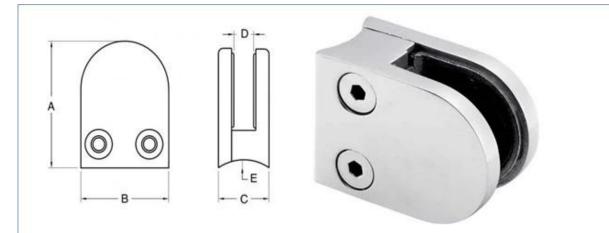

# G102

IF YOU NEED THE GLASS CLAMP USED ON THE POST YOU CAN CHOOSE G104R stainless steel glass balustrading clamps for round post or pipe

| Item No. | A  | В  | С  | D  | E      |
|----------|----|----|----|----|--------|
| G103R    | 52 | 40 | 22 | 8  | R-21.5 |
| G104R    | 52 | 40 | 26 | 12 | R-21.5 |
| G105R    | 58 | 45 | 28 | 14 | R-25.4 |