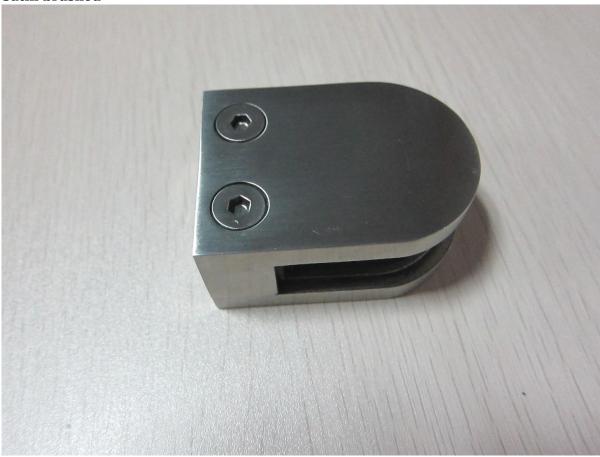

### Stainless steel 304/316 D glass clamp for 8-10mm glass G104

stainless steel glass railing clamps for square post or wall
Satin brushed

Mirror polished

glass clips for 10-12mm thick tempered glass