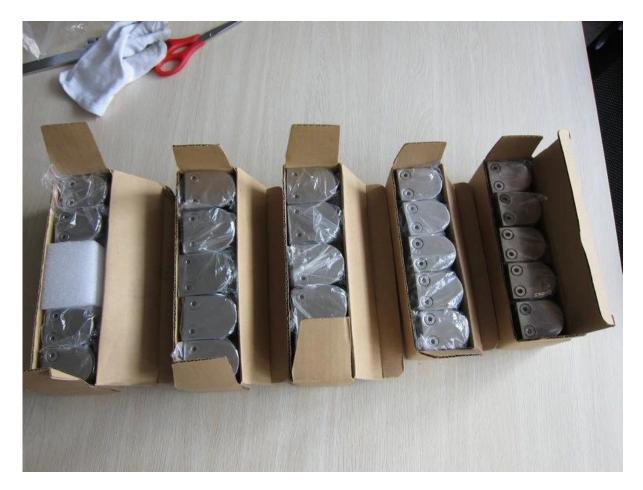

# G106

Package
stainelss steel glass clamp for round post, china glass clamp supplier

Square shape glass clamp glass handrail, glass balustrade, nonstandard glass clamp, high quality