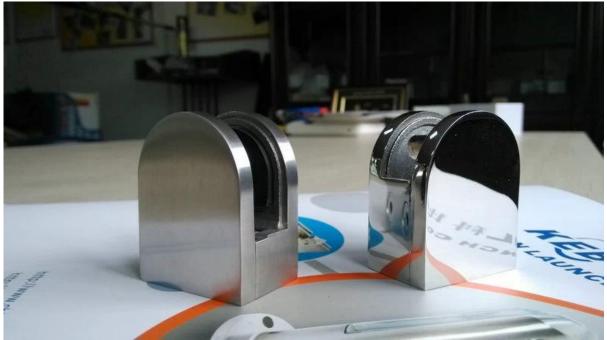

# G102

IF YOU NEED THE GLASS CLAMP USED ON THE POST YOU CAN CHOOSE G104R stainless steel glass balustrading clamps for round post or pipe

| Item No. | A  | В  | С  | D  | E      |
|----------|----|----|----|----|--------|
| G103R    | 52 | 40 | 22 | 8  | R-21.5 |
| G104R    | 52 | 40 | 26 | 12 | R-21.5 |
| G105R    | 58 | 45 | 28 | 14 | R-25.4 |