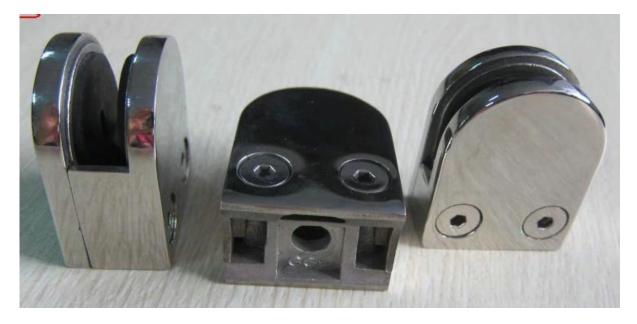

#### Retention side plate glass clamp for slope glass

stainless steel handrail fitting, D glass clamp, flat back and round back, high quality

# G106

Package
stainelss steel glass clamp for round post, china glass clamp supplier

Square shape glass clamp glass handrail, glass balustrade, nonstandard glass clamp, high quality