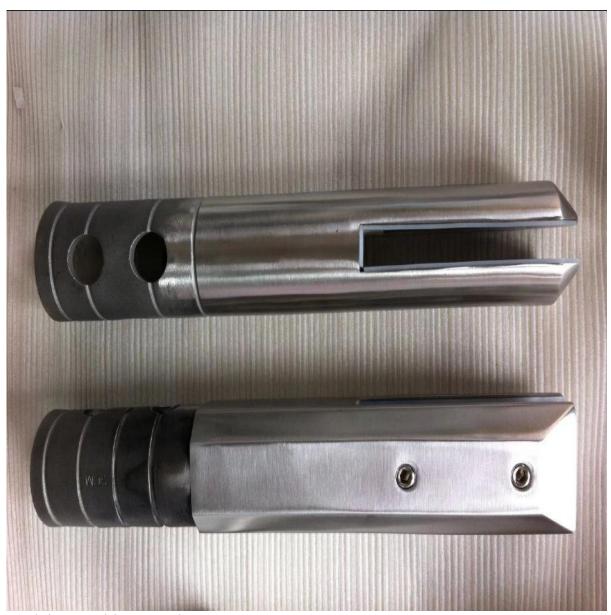

## 2.core drill mini post round and square in brushed finish

stainless steel 316 round core drill glass spigot for swimming pool fence china factory, factory direct round core drill glass spigot for balcony