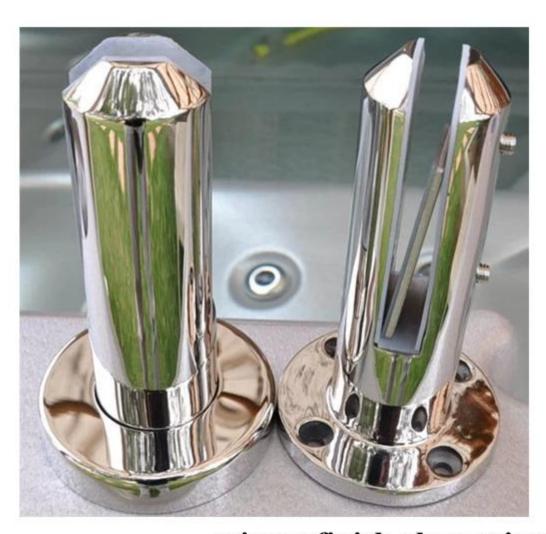

## **Product show**

1.base plate mimi post round and square in mirror finish

## mirror finish glass spigot

S316 grade square base plate glass spigot for balcony china facotry, china square glass spigot with cover plate for pool fence