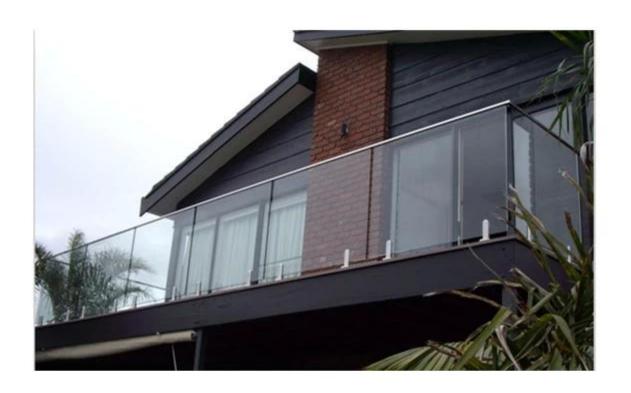

3.mini post with cover ring

4.project show

frameless glass balustrade

mini top rail and glass spigot

glass balustrade system