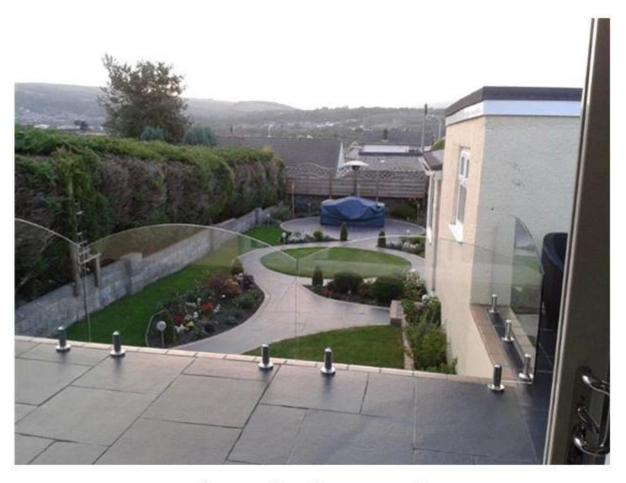

3.mini post with cover ring

4.project show

frameless glass balustrade

mini top rail and glass spigot

glass balustrade system