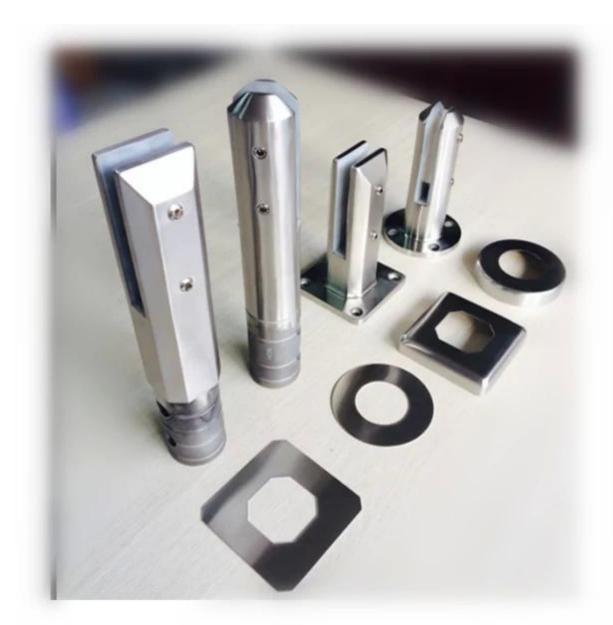

3.mini post with cover ring

4.project show

frameless glass balustrade

mini top rail and glass spigot

glass balustrade system