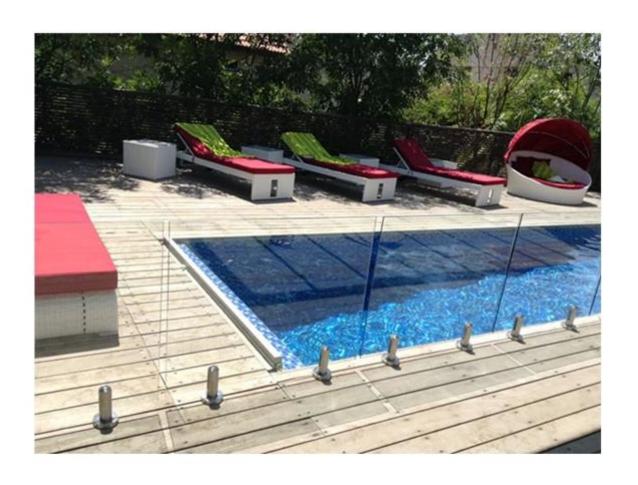

Stainless steel 316 mini post clamp is widely used in frameless glass pool fencing system. There are base plate and core drill type and designed to suit 5/16",3/8" and 1/2" tempered glass panels. There is no need to have holes drilled in the glass and you may adjust the tense based on your requirement.

3.mini post with cover ring

4.project show

frameless glass balustrade

mini top rail and glass spigot

glass balustrade system