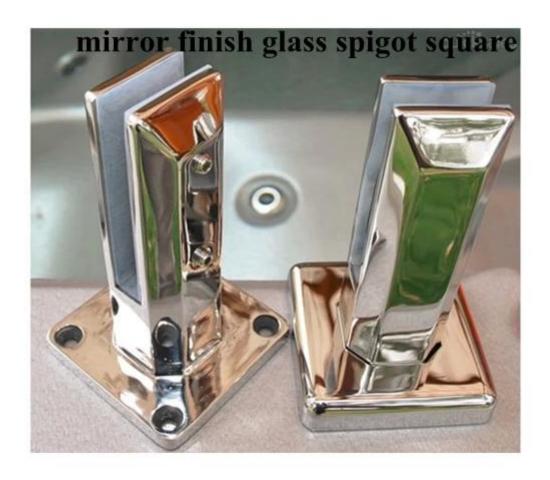

## mirror finish glass spigot

S316 grade square base plate glass spigot for balcony china facotry, china square glass spigot with cover plate for pool fence