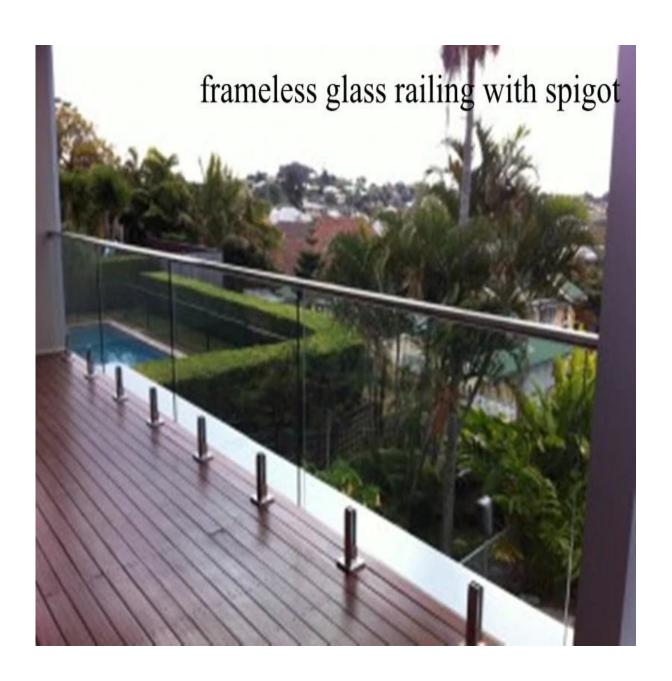

3.mini post with cover ring

4.project show

frameless glass balustrade

mini top rail and glass spigot

glass balustrade system