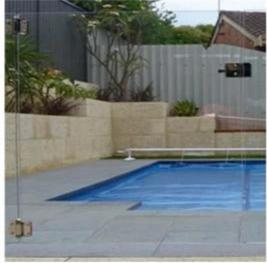

3.mini post with cover ring

4.project show

frameless glass balustrade

mini top rail and glass spigot

glass balustrade system