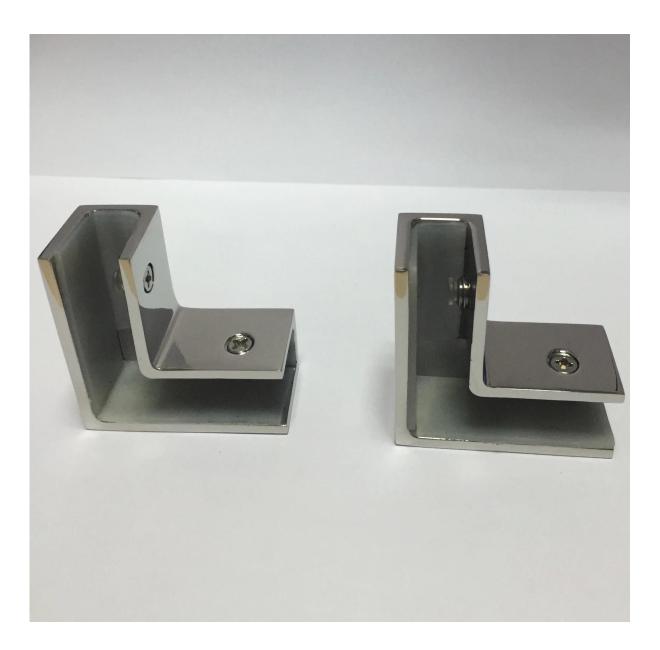

**Description** 

- --Made of stainless steel 316 (stainless steel 304 is available)
- --For 8-12mm glass
- --For use in 90 degree corner tempered glass design
- --Gasket is included

For big size corner clamp, go HERE

## Glass clamp CB-90 details

Top view



Bottom view



## <u>Project</u>





Delivery & Packing

--Delivery time: 5-7 days by air. 15-20 days by sea.

--Packaging: one pc into one plastic bag. 10 pcs into one box.

--Regular lead time: 7 days if producets are in stock. About 20 days if products are not in stock. It depents on quantity.

## <u>Need a quote or any questions, please leave a message.</u> <u>Or contact me as below info. will get back to you as soon as possible!</u> <u>For any urgent enquiry, please get in touch on wechat: 973219879 or what's up: +86 13530506265</u>





深圳市南山区南山大道1092号亿利达大厦B区3栋5003 Room 5003, Building 3, Yilida Building, No. 1092 Nanshan Road, Nanshan District, Shenzhen, China postal code 518054

|  | 7 | (86-755) | 8603 | 7559 |
|--|---|----------|------|------|
|--|---|----------|------|------|

- (86-755) 863