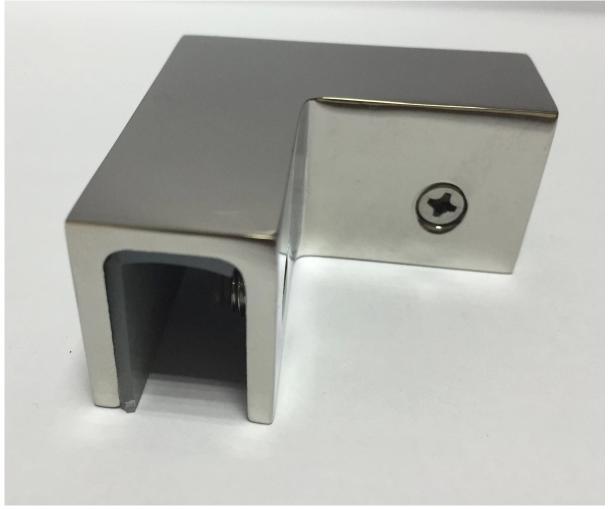

**Description** 

- --Made of stainless steel 316 (stainless steel 304 is available)
- --For 8-12mm glass
- --For use in 90 degree corner tempered glass design
- --Gasket is included

For big size corner clamp, go HERE