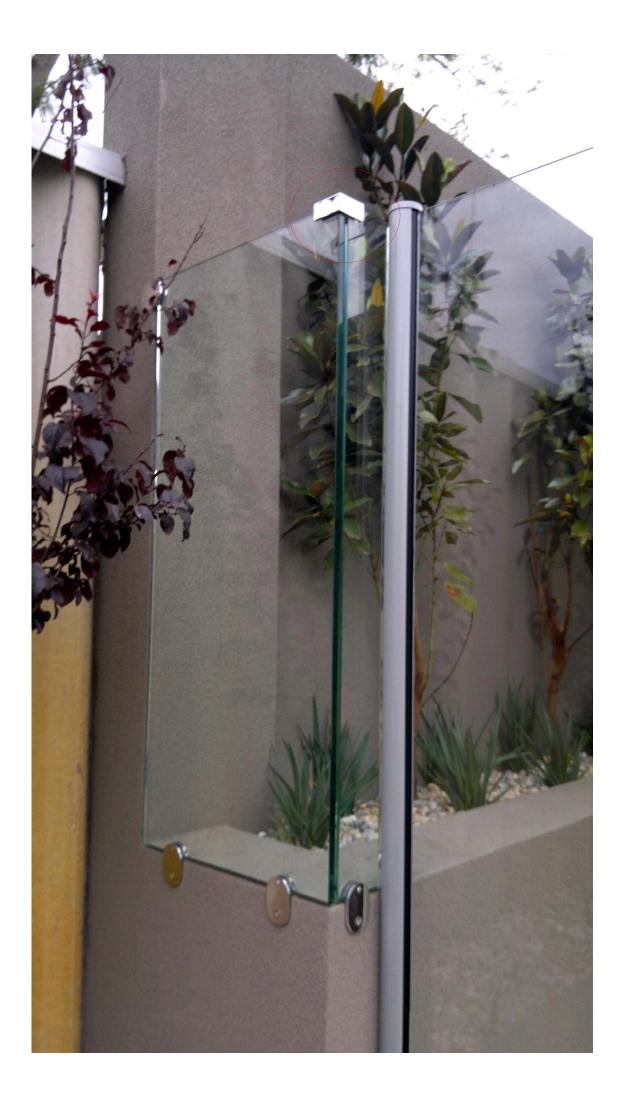

## <u>Project</u>

Delivery & Packing

--Delivery time: 5-7 days by air. 15-20 days by sea.

--Packaging: one pc into one plastic bag. 10 pcs into one box.

--Regular lead time: 7 days if producets are in stock. About 20 days if products are not in stock. It depents on quantity.