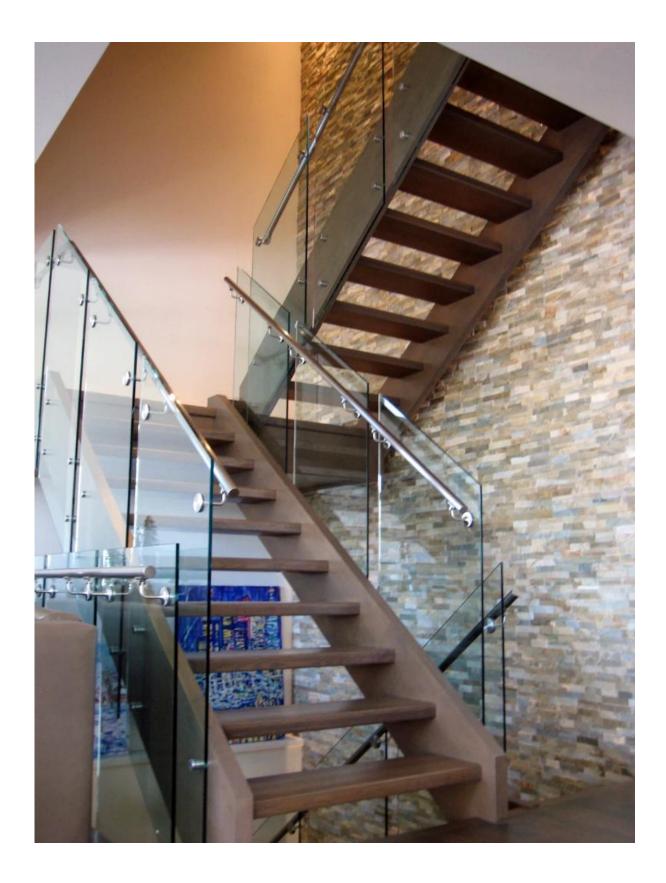

## Glass standoff SF-30 project show

Standoff for outdoor balcony glass railing design

Standoff and handrail bracket design for indoor stair case glass railing