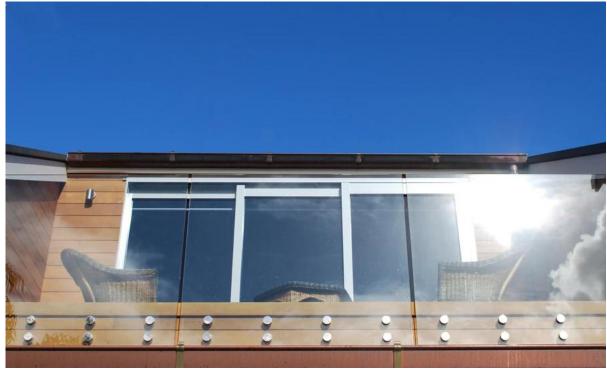

## Glass standoff SF-30 project show

Standoff for outdoor balcony glass railing design

Standoff and handrail bracket design for indoor stair case glass railing