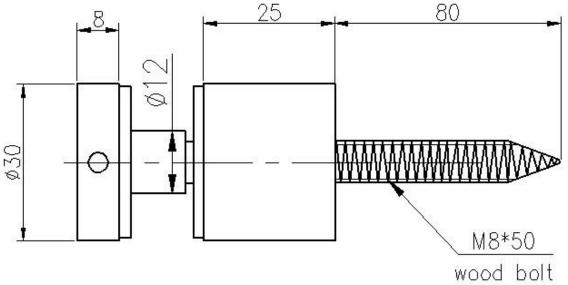

## **Description**

--Material: high grade alloy 316 stainless steel, or as per your requirement

- --Finish: brushed or polished
- --Diameter 30mm (customer size is avaialble)
- --Net weight: 245g/piece
- --For mounting wood substrate ( for concrete mounting is available)
- --For glass thickness: 8-12mm, or as per your requirement
- --Base,cap, mounting screw , rubber washers are included.
- --Sample: available to check quanlity before placeing an order

Glass standoff SF-30 details

Customer screw lengths are available