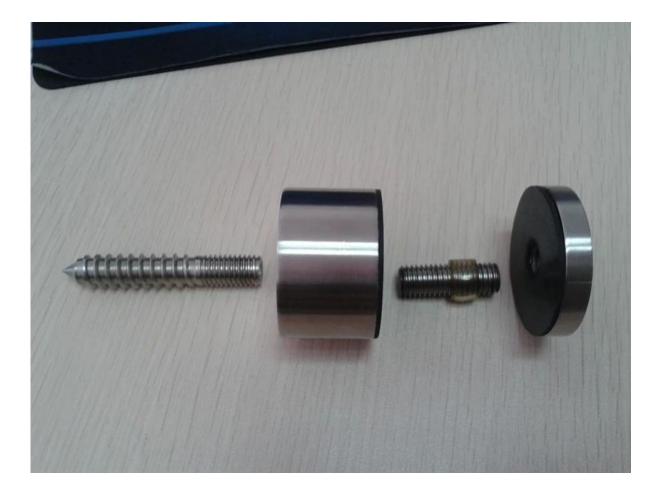

## **Description**

--Material: high grade alloy 316 stainless steel, or as per your requirement

- --Finish: brushed or polished
- --Diameter 30mm (customer size is avaialble)
- --Net weight: 245g/piece
- --For mounting wood substrate ( for concrete mounting is available)
- --For glass thickness: 8-12mm, or as per your requirement
- --Base,cap, mounting screw , rubber washers are included.
- --Sample: available to check quanlity before placeing an order

Glass standoff SF-30 details

Customer screw lengths are available