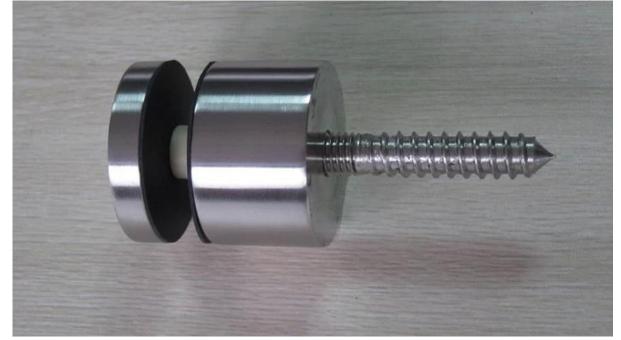

## **Description**

--Material: high grade alloy 316 stainless steel, or as per your requirement

- --Finish: brushed or polished
- --Diameter 30mm (customer size is avaialble)
- --Net weight: 245g/piece
- --For mounting wood substrate ( for concrete mounting is available)
- --For glass thickness: 8-12mm, or as per your requirement
- --Base,cap, mounting screw , rubber washers are included.
- --Sample: available to check quanlity before placeing an order

Glass standoff SF-30 details

Customer screw lengths are available