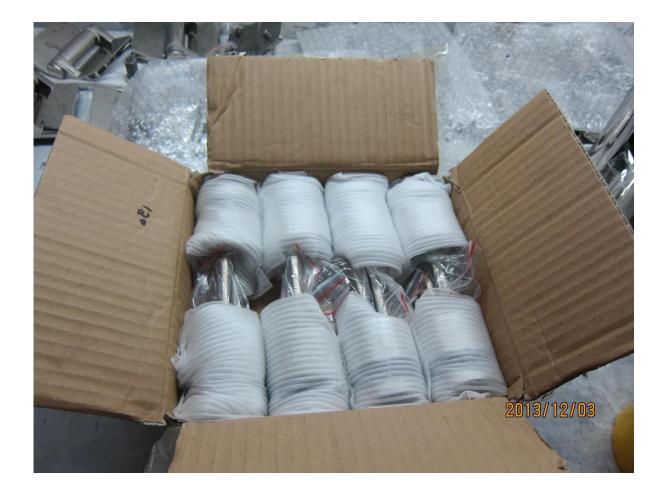

## Packing & Delivery

--One piece into one plastic bag, then into one box. 15-20 boxes into one carton.

--Delivery time: 3-5 days by air. 10-15 days by sea

--Regular lead time: 7 days after payment if producst are in stocks. 15-20 days after payment if products are not in stocks. It depends on quantity.