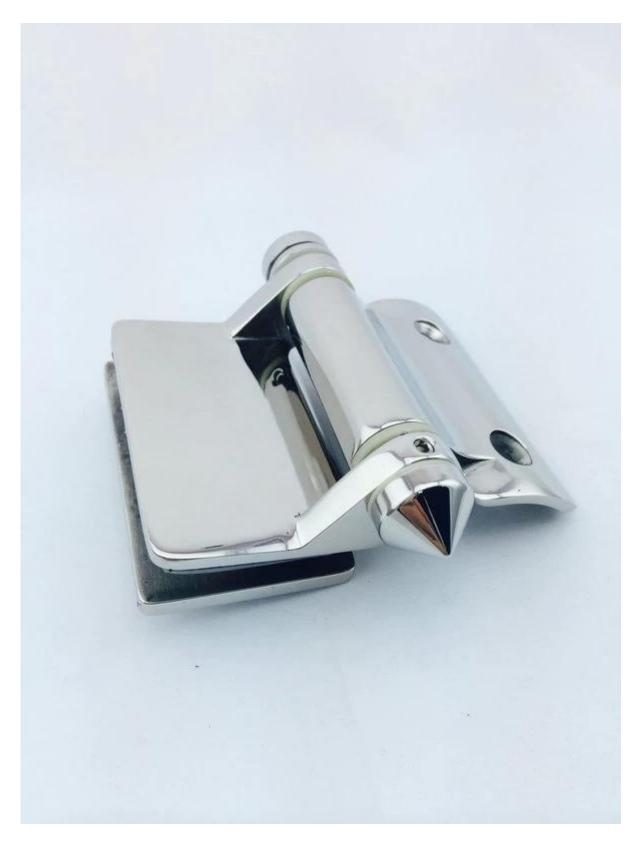

## Glass to glass gate hinge G-G2

pool fence gate hinge, stainless steel spring hinge, soft closing glass door hinge

## G-G2