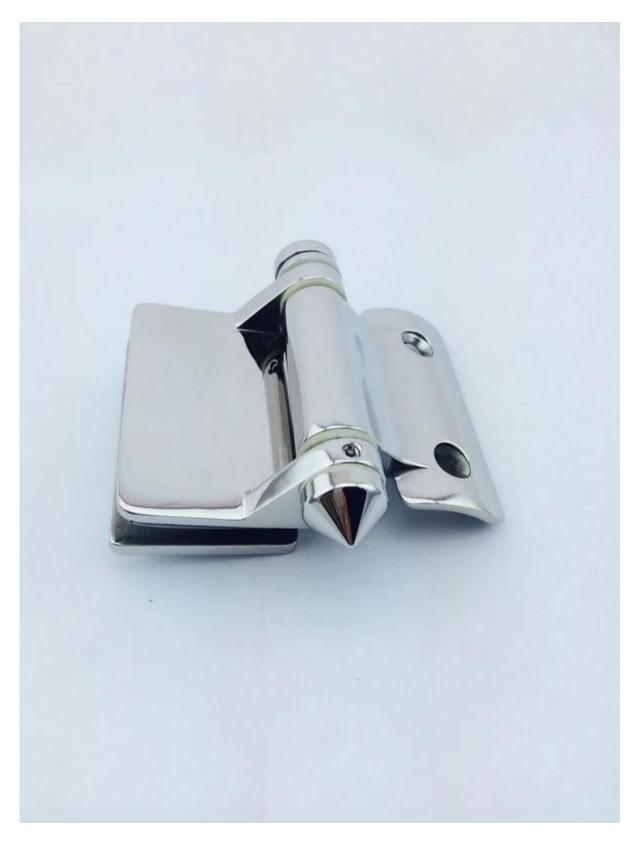

## Glass to glass gate hinge G-G2

pool fence gate hinge, stainless steel spring hinge, soft closing glass door hinge

## G-G2