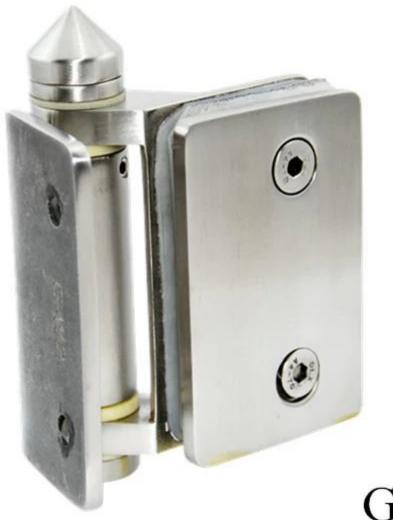

G-R2

Cheap wrought pool fencing stainless steel glass door hinge

frameless glass pool fencing gate hinge made in china,glass to wall hinge for
glass balustrade

Glass to wall/square/flat post Hinge G-W2

glass gate hinge, pool fence glass door hinge, stainless steel glass hinge
manufacturer

G-W2