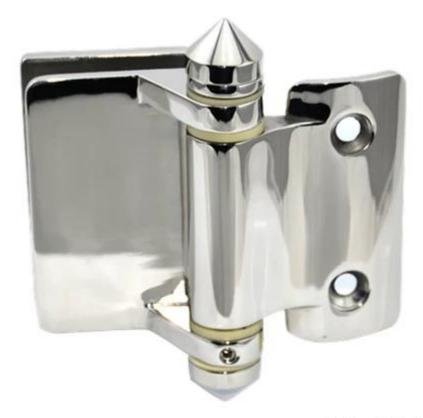

## Glass to glass gate hinge G-G2

pool fence gate hinge, stainless steel spring hinge, soft closing glass door hinge

## G-G2