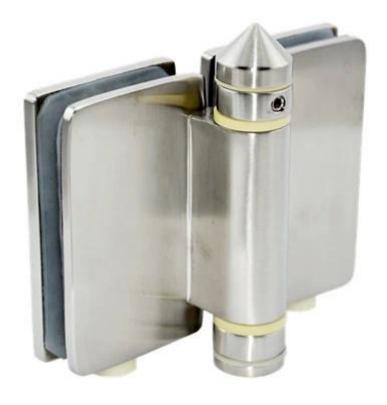

## Glass to glass gate hinge G-G2

pool fence gate hinge, stainless steel spring hinge, soft closing glass door hinge

## G-G2