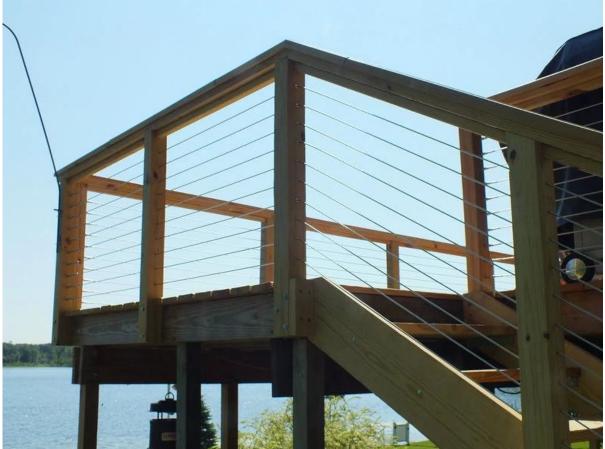

Project in L.A California

Both T804 and T803 are no problem for wood post and steel post, depends on your project design.

Cable tensioners, good choice for your home decoration at balcony, deck, staircase, porch and so on.