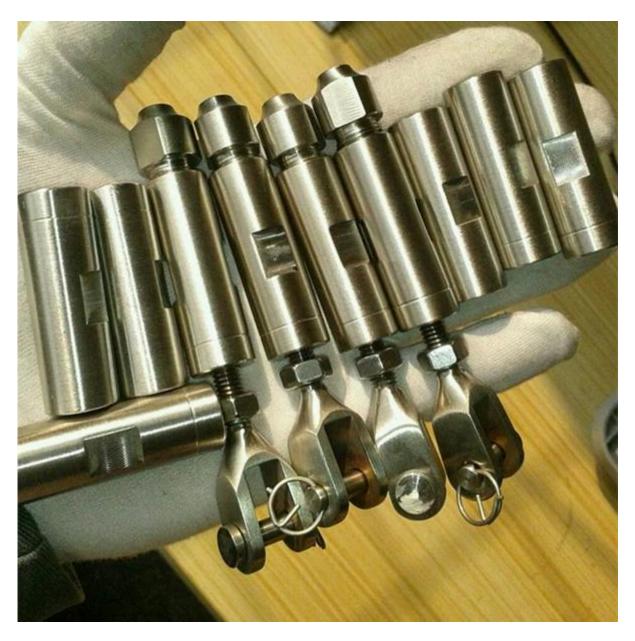

## Stainless steel 316 wire rope terminal for wooden handrail pole

material: stainless steel 304(for indoor) or 316(for outdoor)

finish: satin brushed or mirror polish; fit cable: 3/4/5/6mm diameter cable

cable type: 1x19, 7x19;

cable fixing tool: hydraulic plier;

T804 cable tensioner/ wire rope turnbuckles;

cable/ wire rope size: 3-6mm(1/8" to 1/4") with lag bolt for wood post;