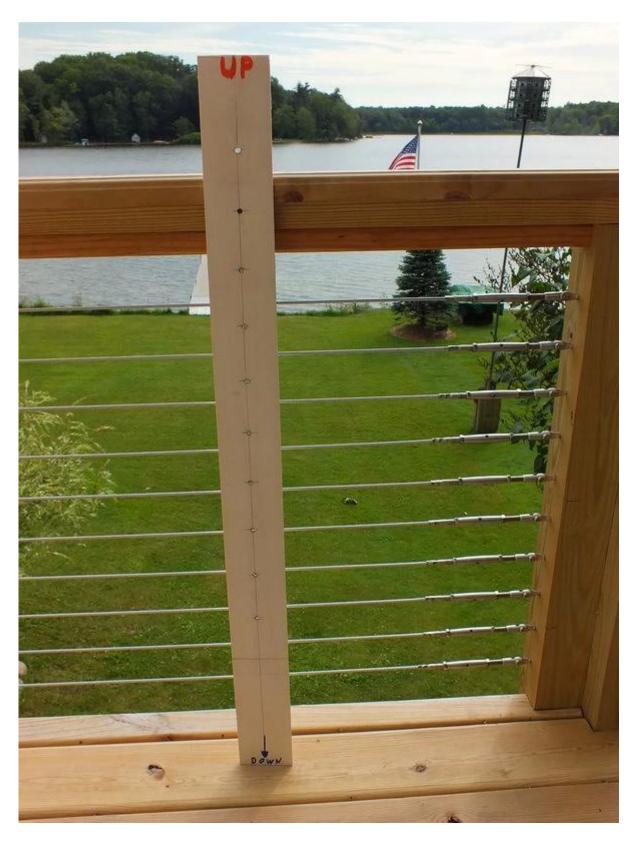

## Project in Michigan, USA

For easy and accurate installation, you may need a template to work with you--said from our customer, he DIY the project as below;

For staircase part

**T803**, highly recommended type, popular in USA, Canada Click the picture below for more information;