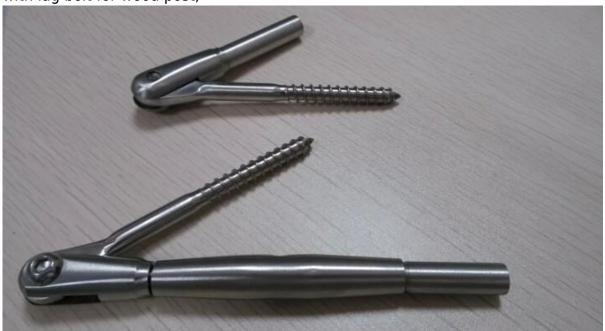

## Stainless steel 316 wire rope terminal for wooden handrail pole

material: stainless steel 304(for indoor) or 316(for outdoor)

finish: satin brushed or mirror polish; fit cable: 3/4/5/6mm diameter cable

cable type: 1x19, 7x19;

cable fixing tool: hydraulic plier;

T804 cable tensioner/ wire rope turnbuckles;

cable/ wire rope size: 3-6mm(1/8" to 1/4") with lag bolt for wood post;