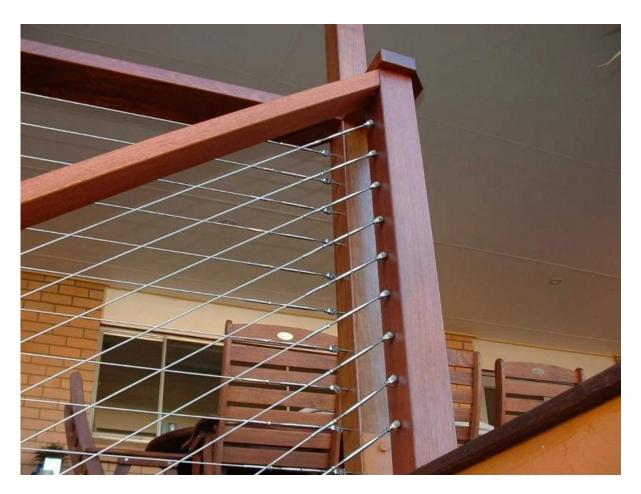

Project in L.A California

Both T804 and T803 are no problem for wood post and steel post, depends on your project design.

Cable tensioners, good choice for your home decoration at balcony, deck, staircase, porch and so on.