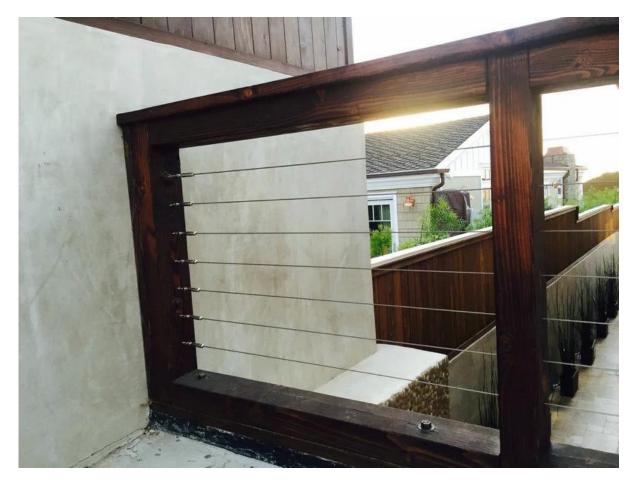

Project in L.A California

Both T804 and T803 are no problem for wood post and steel post, depends on your project design.

Cable tensioners, good choice for your home decoration at balcony, deck, staircase, porch and so on.