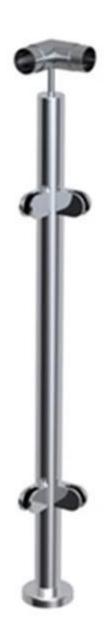

## Stainless steel balustrade handrail posts for outdoor terrace / stair / balcony glass railing for sale

Railing posts common features:

2 types of balustrade post available:

Square baluster: 40\*40mm and 50\*50mm in square Round baluster: 42.4mm and 50.8mm in diameter

Fittings attached on balusters, details as follows:

balustrade clamps stainless steel brackets

Top Rails

Joiners, connectors

Base plate, base cover, end cap

Fittings Specification

Balustrade clamps For 6/8/10/12/12.76mm glass

For 38.1/42.4/50.8mm round tubing

Stainless steel bracket 40/50mm square tube

Top railings 38.1/42.4/50.8mm round tubing

40/50mm square tube

Joiners 180 degree and 90 degree joiners

Base plate, base cover and end cap For 42.4/50.8mm round tube