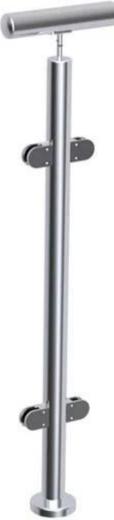

## Stainless steel balustrade handrail posts for outdoor terrace / stair / balcony glass railing for sale

Railing posts common features:

2 types of balustrade post available:

Square baluster: 40\*40mm and 50\*50mm in square Round baluster: 42.4mm and 50.8mm in diameter

Fittings attached on balusters, details as follows:

balustrade clamps stainless steel brackets

Top Rails

Joiners, connectors

Base plate, base cover, end cap

Fittings Specification

Balustrade clamps For 6/8/10/12/12.76mm glass

For 38.1/42.4/50.8mm round tubing

Stainless steel bracket 40/50mm square tube

Top railings 38.1/42.4/50.8mm round tubing

40/50mm square tube

Joiners 180 degree and 90 degree joiners

Base plate, base cover and end cap For 42.4/50.8mm round tube