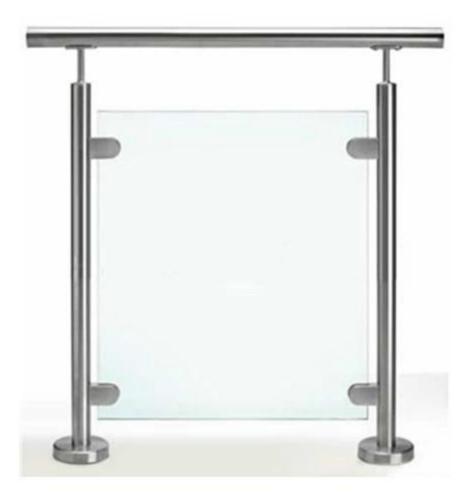

40/50mm square tube

Stainless steel glass balustrades or railings:

The posts we use are heavy duty structural grade stainless steel and your choice in 50mm and 40mm round or square, which are brushed or polish of your choice.

The glass is 8 to 12mm thick toughened safety glass, and engineered & designed to meet all Australian standards.

We can also custom tailor posts, glass and fittings to suit any application.

Available in 316 marine grade stainless steel in mirror or satin finish.

We use High strength structural glazing posts

Your choice of Square or Round

Glass height 1200mm

Maximum glass width 2000mm

Custom architectural designs available

Glass is 8-12 mm thick toughened tempered safety glass