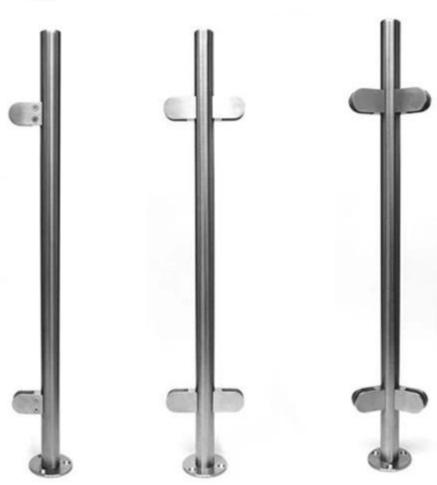

## Stainless steel balustrade handrail posts for outdoor terrace / stair / balcony glass railing for sale

Railing posts common features:

2 types of balustrade post available:

Square baluster: 40\*40mm and 50\*50mm in square Round baluster: 42.4mm and 50.8mm in diameter

Fittings attached on balusters, details as follows:

balustrade clamps stainless steel brackets

Top Rails

Joiners, connectors

Base plate, base cover, end cap

Fittings Specification

Balustrade clamps For 6/8/10/12/12.76mm glass

For 38.1/42.4/50.8mm round tubing

Stainless steel bracket 40/50mm square tube

Top railings 38.1/42.4/50.8mm round tubing

40/50mm square tube

Joiners 180 degree and 90 degree joiners

Base plate, base cover and end cap For 42.4/50.8mm round tube