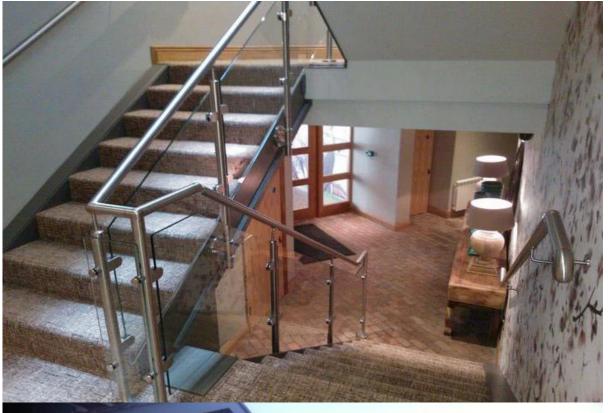

Material: stainless steel

Model number: LCH-106, LCH-107, LCH-108

Mounted: Flooring

Application: for stair handrail

**Products Show** 

LCH-108

LCH-107

Packing &