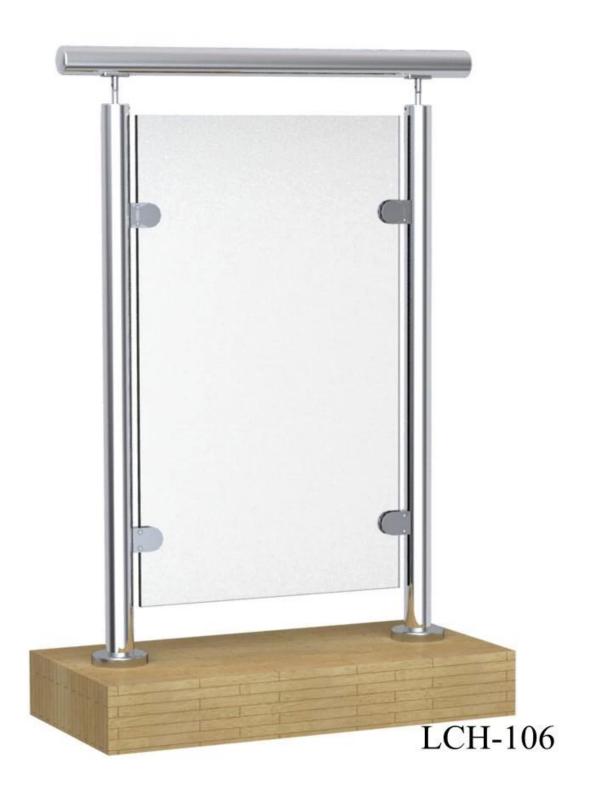

Material: stainless steel

Model number: LCH-106, LCH-107, LCH-108

Mounted: Flooring

Application: for stair handrail

**Products Show** 

LCH-108

LCH-107

Packing &