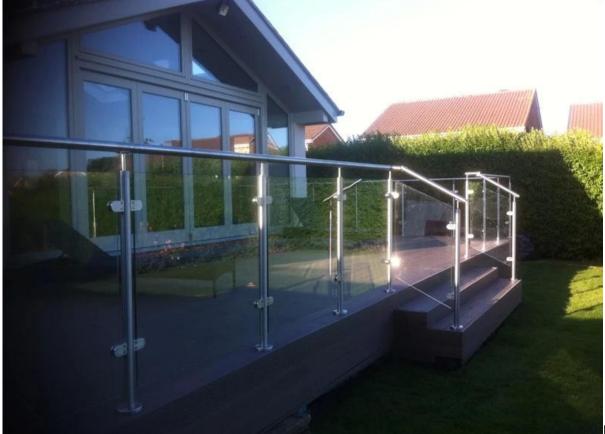

## **Product Description**

1. Grade: SUS316, SUS316L, DUPLEX2205

2. Post size: Æ43mm or Æ50.8mm, 40\*40mm or 50\*50mm

3. Finish: Satin or mirror polished4. Certification: ISO9001, CCC

Product Name: Stainless steel balustrades handrails round post

Material: stainless steel

Model number: LCH-106, LCH-107, LCH-108

Mounted: Flooring

Application: for stair handrail

**Products Show** 

LCH-108

LCH-107

Packing &