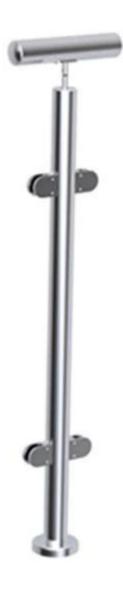

## **Product Description**

1. Grade: SUS316, SUS316L, DUPLEX2205

2. Post size: Æ43mm or Æ50.8mm, 40\*40mm or 50\*50mm

3. Finish: Satin or mirror polished4. Certification: ISO9001, CCC

Product Name: Stainless steel balustrades handrails round post

Material: stainless steel

Model number: LCH-106, LCH-107, LCH-108

Mounted: Flooring

Application: for stair handrail

**Products Show** 

LCH-108

LCH-107

Packing &