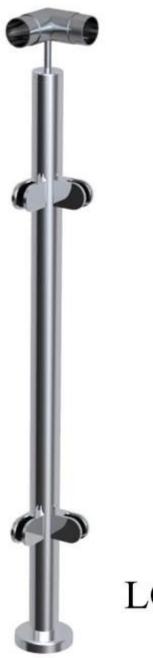

## **Product Description**

1. Grade: SUS316, SUS316L, DUPLEX2205

2. Post size: Æ43mm or Æ50.8mm, 40\*40mm or 50\*50mm

3. Finish: Satin or mirror polished4. Certification: ISO9001, CCC

Product Name: Stainless steel balustrades handrails round post

Material: stainless steel

Model number: LCH-106, LCH-107, LCH-108

Mounted: Flooring

Application: for stair handrail

**Products Show** 

LCH-108

LCH-107

Packing &