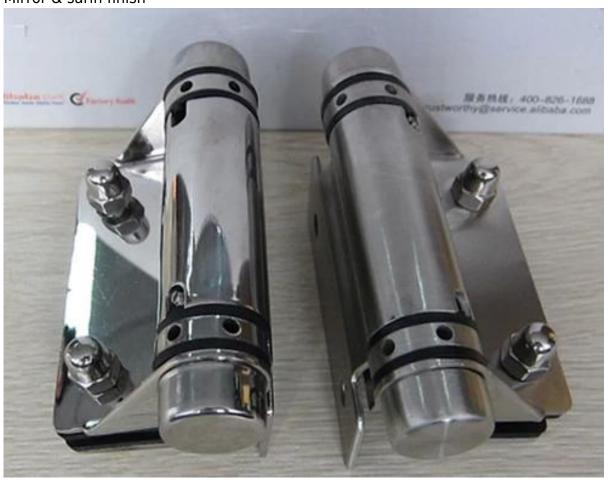

### Description

- --Stainless steel glass door hinger G-W1 for glass to square post or wall
- --Model No.:G-w1

#### --For glass to square post/wall

- --Manufacture method:stamping
- --Can hold  $\leq$  20KG glass (1000x1000x8mm glass)
- --Sheet metal thickness: 2.5mm
- --Packaging: one pc into one plastic bag, then into one box. 12 pcs into one carton.
- --MOQ: one pc
- --Delivery: by air/by sea
- --Application:safe pool fence glass door,glass railing,baclony design railing, glass to <u>stainless</u> <u>steel square post</u>,glass to <u>aluminum square post</u>,glass to wall hinge
- --For both commerical and modern house home design
- --For both wholesale and retail (We are factory)
- --Sample is always available

# Product Details Mirror & sarin finish

Project

Drilled glass hole drawing

Glass hinge is usually matched with glass spigot and glass latch

For more beautful pool fence project photos, go here