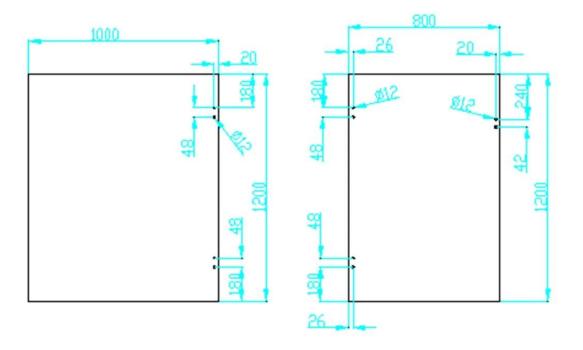

# Product Details Mirror & sarin finish

Project

Drilled glass hole drawing

Glass hinge is usually matched with glass spigot and glass latch

For more beautful pool fence project photos, go here