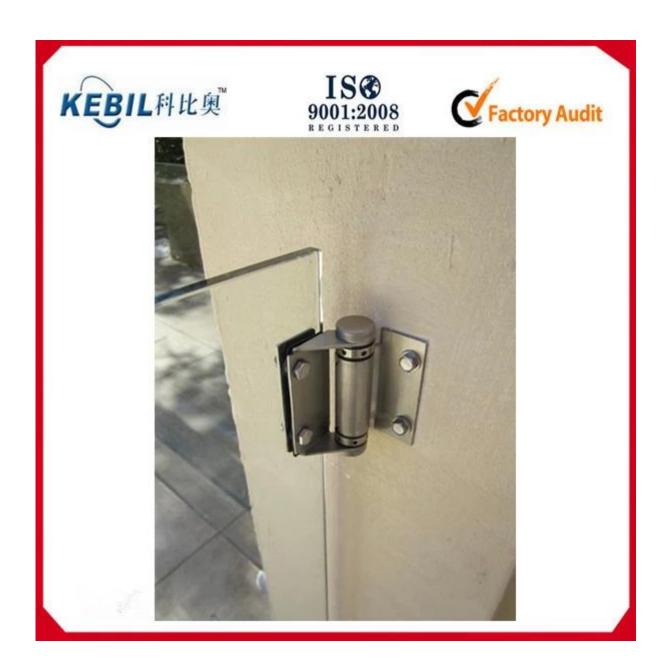

#### --For glass to square post/wall

- --Manufacture method:stamping
- --Can hold  $\leq$  20KG glass (1000x1000x8mm glass)
- --Sheet metal thickness: 2.5mm
- --Packaging: one pc into one plastic bag, then into one box. 12 pcs into one carton.
- --MOQ: one pc
- --Delivery: by air/by sea
- --Application:safe pool fence glass door,glass railing,baclony design railing, glass to <u>stainless</u> <u>steel square post</u>,glass to <u>aluminum square post</u>,glass to wall hinge
- --For both commerical and modern house home design
- --For both wholesale and retail (We are factory)
- --Sample is always available

# Product Details Mirror & sarin finish

Project

Drilled glass hole drawing

Glass hinge is usually matched with glass spigot and glass latch

For more beautful pool fence project photos, go here