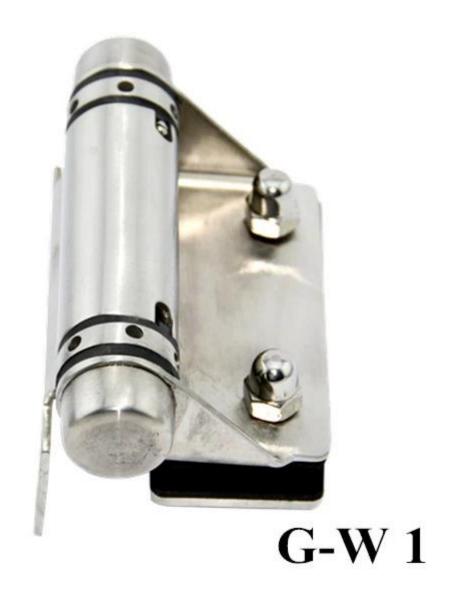

### Description

- --Stainless steel glass door hinger G-W1 for glass to square post or wall
- --Model No.:G-w1

#### --For glass to square post/wall

- --Manufacture method:stamping
- --Can hold  $\leq$  20KG glass (1000x1000x8mm glass)
- --Sheet metal thickness: 2.5mm
- --Packaging: one pc into one plastic bag, then into one box. 12 pcs into one carton.
- --MOQ: one pc
- --Delivery: by air/by sea
- --Application:safe pool fence glass door,glass railing,baclony design railing, glass to <u>stainless</u> <u>steel square post</u>,glass to <u>aluminum square post</u>,glass to wall hinge
- --For both commerical and modern house home design
- --For both wholesale and retail (We are factory)
- --Sample is always available