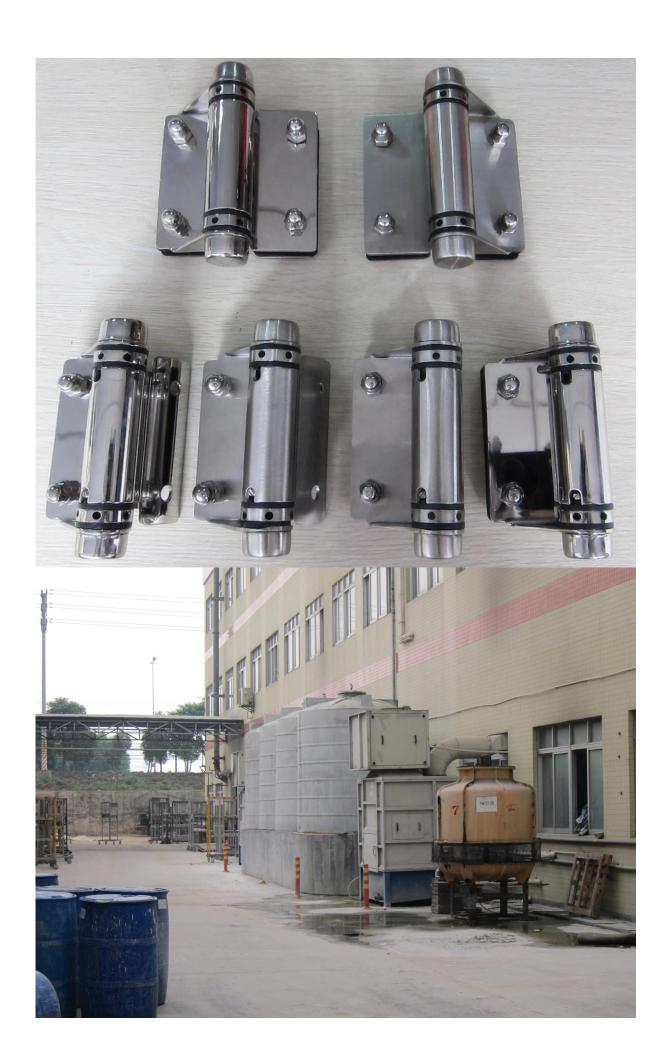

### Description

- --Stainless steel glass door hinger G-W1 for glass to square post or wall
- --Model No.:G-w1

#### --For glass to square post/wall

- --Manufacture method:stamping
- --Can hold  $\leq$  20KG glass (1000x1000x8mm glass)
- --Sheet metal thickness: 2.5mm
- --Packaging: one pc into one plastic bag, then into one box. 12 pcs into one carton.
- --MOQ: one pc
- --Delivery: by air/by sea
- --Application:safe pool fence glass door,glass railing,baclony design railing, glass to <u>stainless</u> <u>steel square post</u>,glass to <u>aluminum square post</u>,glass to wall hinge
- --For both commerical and modern house home design
- --For both wholesale and retail (We are factory)
- --Sample is always available

# Product Details Mirror & sarin finish

Project

Drilled glass hole drawing

Glass hinge is usually matched with glass spigot and glass latch

For more beautful pool fence project photos, go here