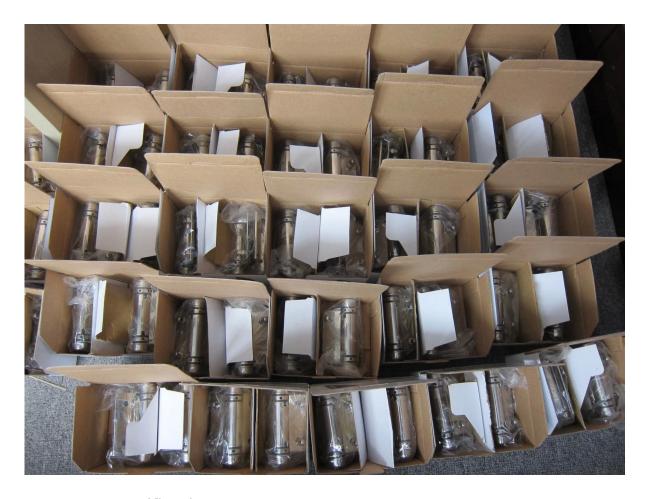

## Packing & Delivery

- --One pc into one plastic bag, then into one box.
- --Regular lead time: 10-15 days after payment. It is according to quantity.
- --Shipping time: 5-7 days by express. 15-20 days by sea.

#### --For glass to square post/wall

- --Manufacture method:stamping
- --Can hold  $\leq$  20KG glass (1000x1000x8mm glass)
- --Sheet metal thickness: 2.5mm
- --Packaging: one pc into one plastic bag, then into one box. 12 pcs into one carton.
- --MOQ: one pc
- --Delivery: by air/by sea
- --Application:safe pool fence glass door,glass railing,baclony design railing, glass to <u>stainless</u> <u>steel square post</u>,glass to <u>aluminum square post</u>,glass to wall hinge
- --For both commerical and modern house home design
- --For both wholesale and retail (We are factory)
- --Sample is always available