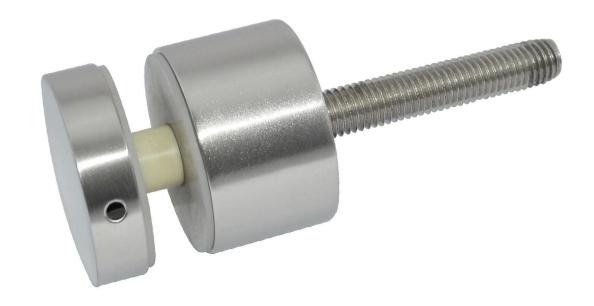

### **Description**

- --Size:50x10mm cap,50x30mm body,M12X120 bolt,silicon rubber gasket included
- --We can customize different size as per your requirement(we are factory)
- --Weight: 742g/piece
- --Material: stainless steel 304/316
- --Finish: mirror/satin
- --Application:swimming pool fence, balcony stainless steel railing design, deck glass railing, garden stainless steel fencing, backyard stainless steel railing,safe stair case glass balustrade,frameless glass fence
- --For both commerical and modern house, home design
- --For both wholesale and retail
- --Sample is always available
- --For wood and concrete both

### Products details

Mirror finish



Satin finish



# <u>Drawings</u>

For <u>concrete</u> glass standoff drawing



For wood glass standoff drawing



# <u>Project show</u> stainless steel standoff pin + <u>handrail bracket</u> design





## Packing & Delivery

- --One pc into one plastic bag, then into one box. 4-8 boxes into one carton.
- --Delivery time: 3-5 days by express. 10-15 days by sea
- --Lead time: 7 days after payment if producst are in stocks. 15-20 days after payment if products are not in stocks. It depends on quantity.







Need a quote or any questions, please leave a message.

Or contact me as below info. will get back to you ASAP!

You also can add me on wechat: 973219879 or what's up: +86 13530506265 for any urgent enquiry.

圳市朗驰商贸有限公司 ENZHEN LAUNCH CO., LTD. 驰国际有限公司 NCH INTERNATIONAL LIMITED.

## 董 萍 Doris Dong