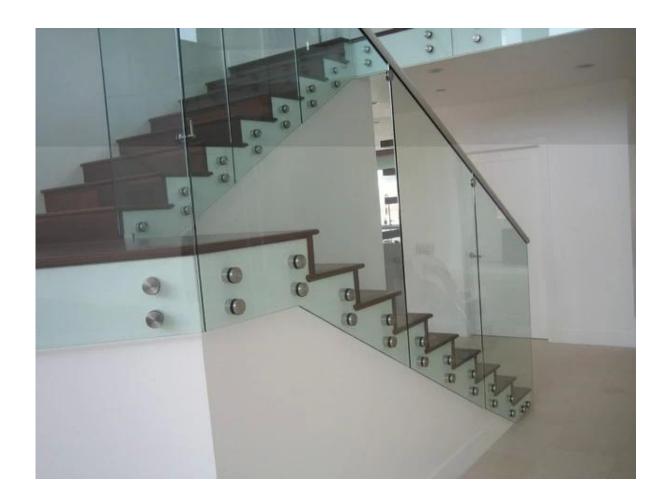

# <u>Project show</u> stainless steel standoff pin + <u>handrail bracket</u> design