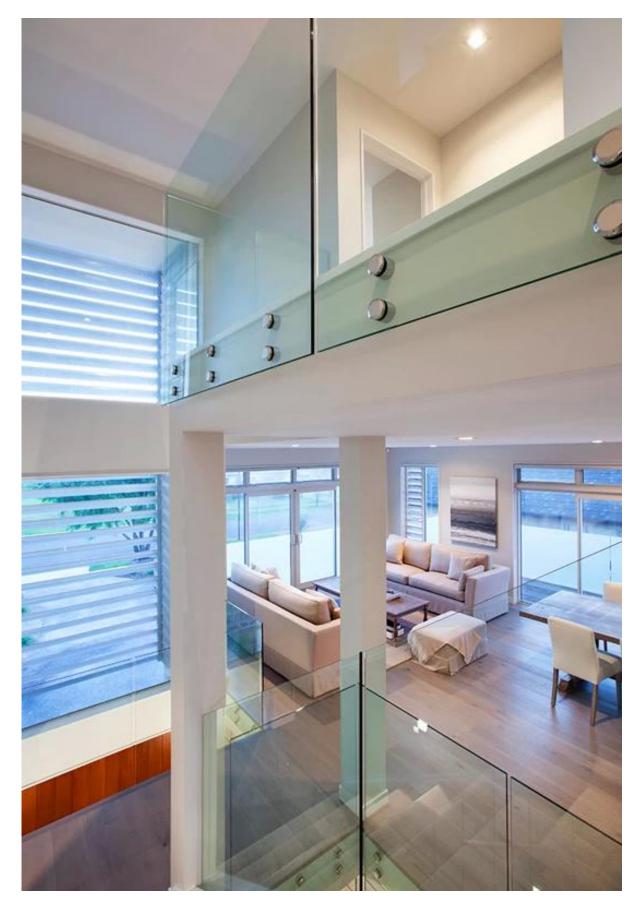

# <u>Project show</u> stainless steel standoff pin + <u>handrail bracket</u> design