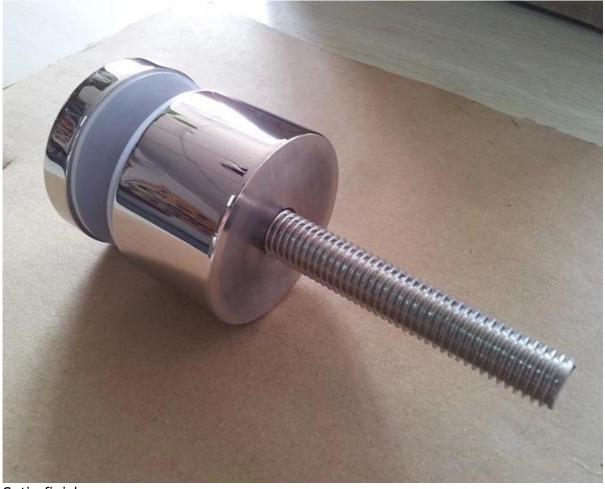

### **Description**

- --Size:50x10mm cap,50x30mm body,M12X120 bolt,silicon rubber gasket included
- --We can customize different size as per your requirement(we are factory)
- --Weight: 742g/piece
- --Material: stainless steel 304/316
- --Finish: mirror/satin
- --Application:swimming pool fence, balcony stainless steel railing design, deck glass railing, garden stainless steel fencing, backyard stainless steel railing,safe stair case glass balustrade,frameless glass fence
- --For both commerical and modern house, home design
- --For both wholesale and retail
- --Sample is always available
- --For wood and concrete both

### Products details

Mirror finish



Satin finish



# <u>Drawings</u>

For <u>concrete</u> glass standoff drawing



For wood glass standoff drawing



# <u>Project show</u> stainless steel standoff pin + <u>handrail bracket</u> design





## Packing & Delivery

- --One pc into one plastic bag, then into one box. 4-8 boxes into one carton.
- --Delivery time: 3-5 days by express. 10-15 days by sea
- --Lead time: 7 days after payment if producst are in stocks. 15-20 days after payment if products are not in stocks. It depends on quantity.







Need a quote or any questions, please leave a message.

Or contact me as below info. will get back to you ASAP!

You also can add me on wechat: 973219879 or what's up: +86 13530506265 for any urgent enquiry.

圳市朗驰商贸有限公司 ENZHEN LAUNCH CO., LTD. 驰国际有限公司 NCH INTERNATIONAL LIMITED.

##