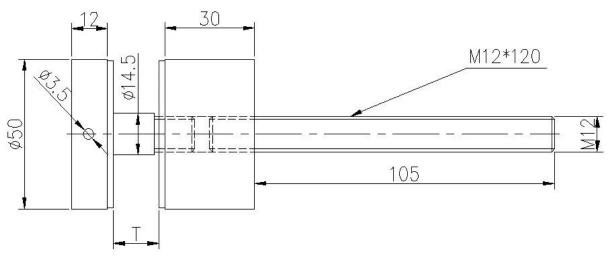

# <u>Drawings</u>

For <u>concrete</u> glass standoff drawing

For wood glass standoff drawing