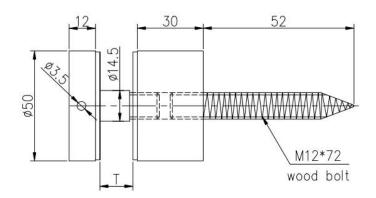

# <u>Drawings</u>

For <u>concrete</u> glass standoff drawing

For wood glass standoff drawing