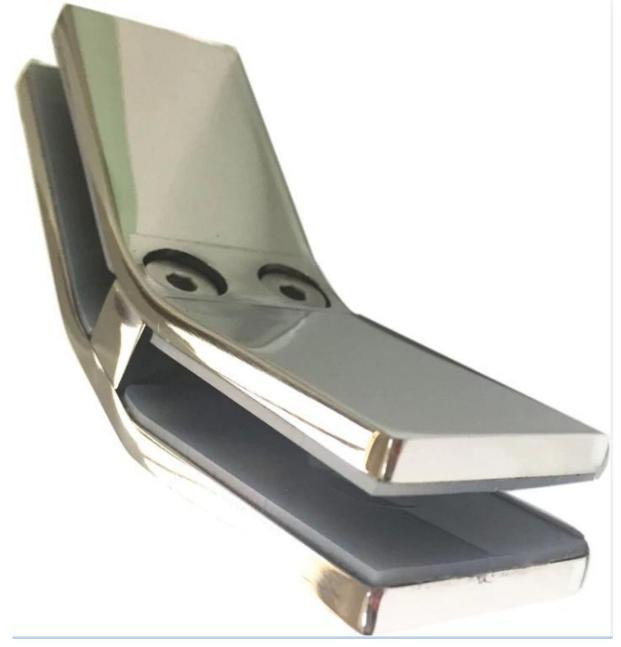

## Desciption

- --Material: stainless steel 316
- --Finish: polished or brushed
- --Application: to hold 135 degree corner glass panel

--Size: please see below drawing

- --For glass thickness: **8-12mm glass**
- --Manufacture method: casting (high quality)
- --Minimum order quantity: one piece
- --For modern home design and commerical building glass railing both

## 135 degree corner glass clamp photos