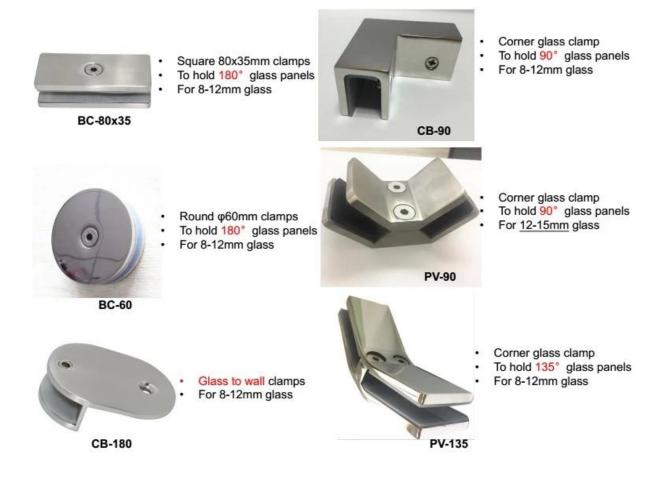

## Other degree glass holding clamps are available -<u>180 degree square glass clamp BC-80x35</u>

- -180 degree round glass clamp BC-60
- -Glass to wall clamp CB-180
- -90 degree glass corner clamp CB-90
- -90 degree glass corner clamp for 12-15mm glass PV-90