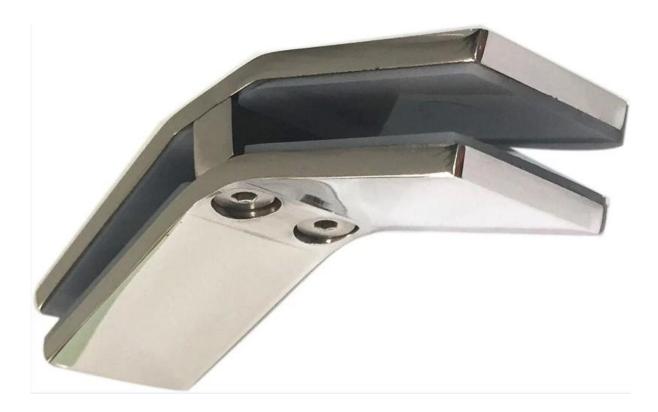

## Desciption

- --Material: stainless steel 316
- --Finish: polished or brushed
- --Application: to hold 135 degree corner glass panel

--Size: please see below drawing

- --For glass thickness: **8-12mm glass**
- --Manufacture method: casting (high quality)
- --Minimum order quantity: one piece
- --For modern home design and commerical building glass railing both

## 135 degree corner glass clamp photos