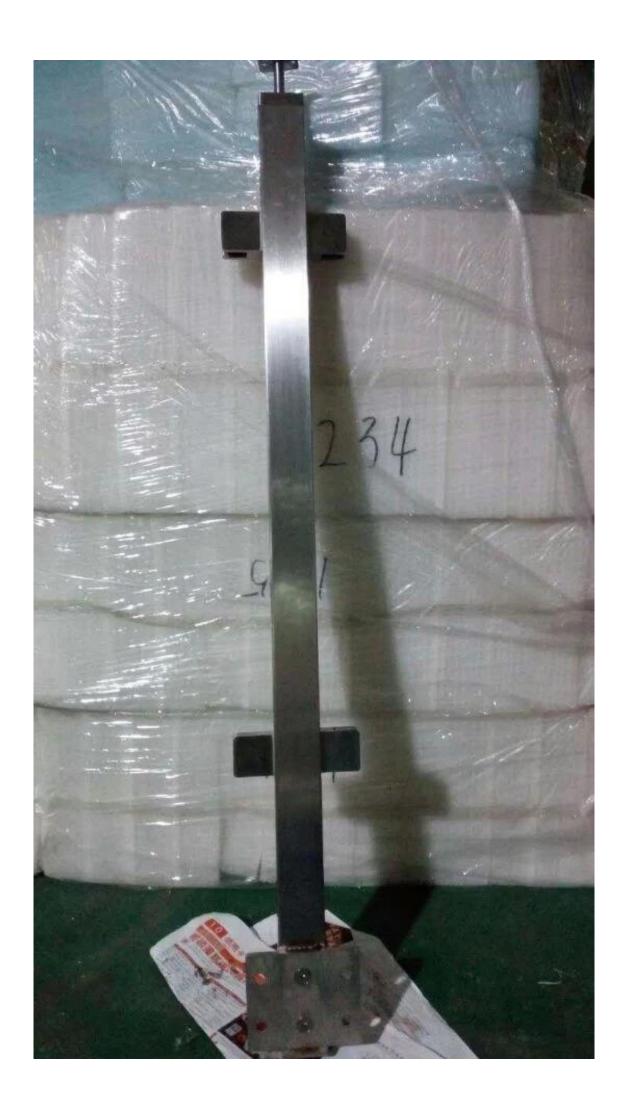

#### **Desciption**

--Material: stainless steel 304/316

--Finish: mirror/satin

--Post wall thickness: 1.5mm

--Post size: 50x50mm, 1100mm high or as per your requirement

--Model: side mounted welding square stainless steel post

--Application: swimming pool fence,balcony glass side mounting railing,garden glass railing,stainless steel balustrade,glass balustrade,semi-frameless glass fence,staircase glass railing, deck side mounted glass balustrade

- --For both commerical and modern house home design
- --For both wholesale and retail (We are factory)
- --Sample is always available

Product details
Square side mounted posts

Welding brackets

Projects