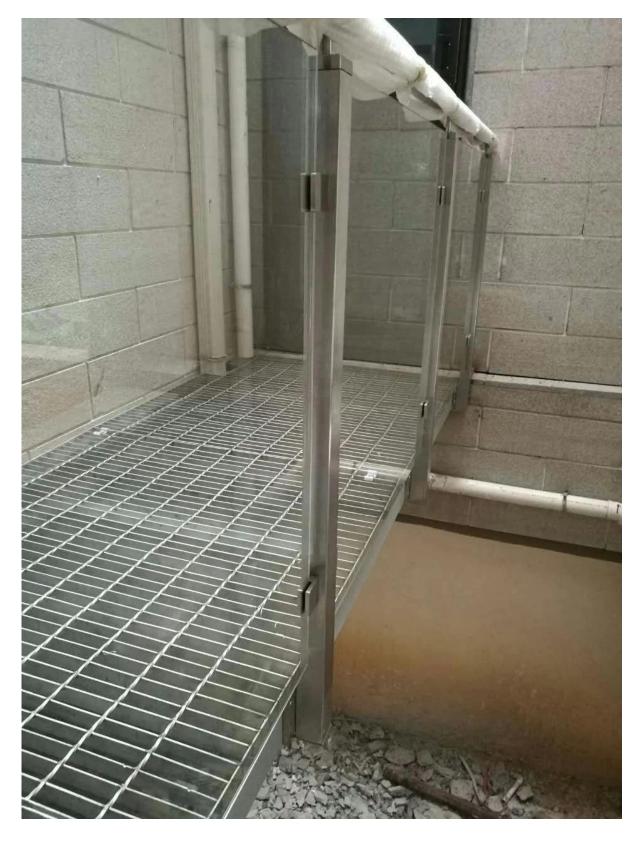

#### **Desciption**

--Material: stainless steel 304/316

--Finish: mirror/satin

--Post wall thickness: 1.5mm

--Post size: 50x50mm, 1100mm high or as per your requirement

--Model: side mounted welding square stainless steel post

--Application: swimming pool fence,balcony glass side mounting railing,garden glass railing,stainless steel balustrade,glass balustrade,semi-frameless glass fence,staircase glass railing, deck side mounted glass balustrade

- --For both commerical and modern house home design
- --For both wholesale and retail (We are factory)
- --Sample is always available

Product details
Square side mounted posts

Welding brackets

Projects