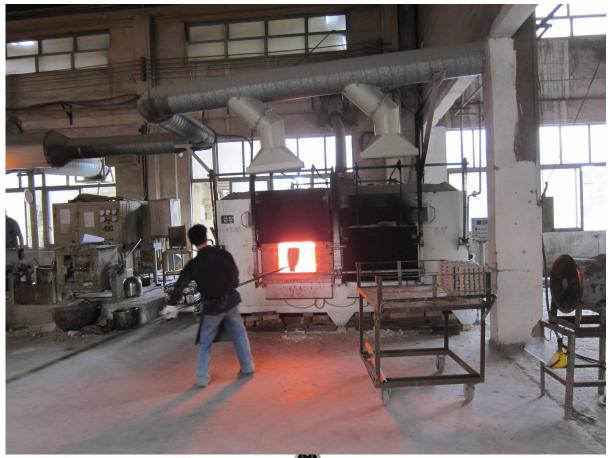

Factory & Certification

| ****       | 27916       | 6612    |
|------------|-------------|---------|
| - 700      | Statistics. | - PORTO |
| Section 1  | 916         | 6/65    |
| 1995       | 4           | 1000    |
|            | 4           |         |
|            | 0.00        | -       |
|            | 100         | -0.0    |
|            |             | -       |
|            | 570         |         |
| (Swifflen) | Serios      | harden. |
|            | fosts       |         |
|            | Fe SEE      | 23      |
|            |             | 97      |
|            |             | 1       |
|            |             |         |
|            |             |         |
|            |             |         |
|            |             |         |
|            |             |         |
|            |             |         |
|            |             |         |
|            |             |         |
|            |             |         |
|            |             |         |