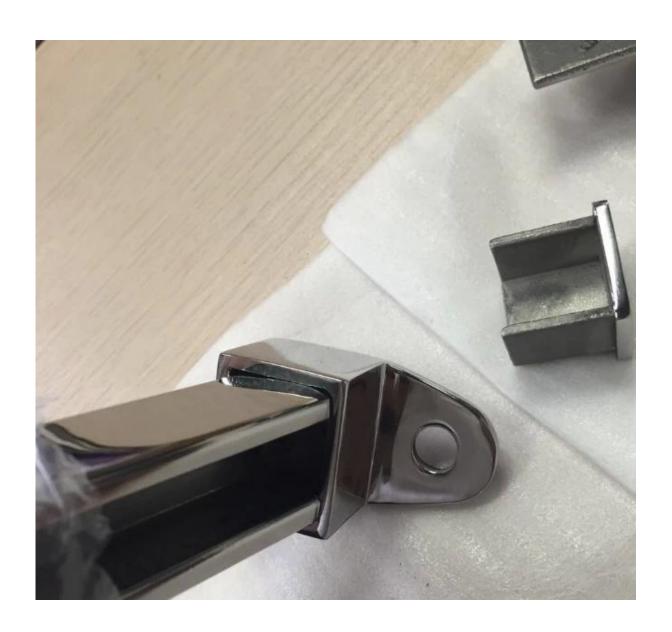

### Description

- --For 10-12mm tempered glass
- --Handrail diamention: 25x20mm, groove 14x14mm, 5.8 meter per length or as per your requirement, 1.2mm thick
- --Net weight: 6kg/5.8m
- --Plastic channel:2.9m per length or as per your requirement
- --Finish: 8K polish /satin
- --For both commerical and modern house home design
- --For both wholesale and retail (We are factory)
- --Application:balcony railing handrail, deck glass railing, staircase railing, frameless glass railing, glass balustrade
- --Sample: always available

### A set of handrail tube and fitting



### **Details**













Project
Glass spigot+slot handrail design



For more beautful project photos, go  $\underline{\mathsf{HERE}}$ 

Packaging & Delivery

Safe cardbord sleeve package









## Factory&Certification













# Shenzhen Launch Co.,Ltd





www.launch-china.cn





Customers



- 2.Provide professional services (3D &AUTOCAD)
- 3.Specila designs by customer can be made
- 4.competitive price with good discount
- 5. Superb quality control, production inspected one by one
- 6.Timely delivery, usually within a month
- 7.Good service before, during and after sales
- 8.OEM,ODM available

## Thank you for visiting!

Need a quote or any questions, please leave a message, will get back to you ASAP!

Or contact me as below info.

5朗驰商贸有限公司 N LAUNCH CO., LTD. I际有限公司 INTERNATIONAL LIMITED.

# 董