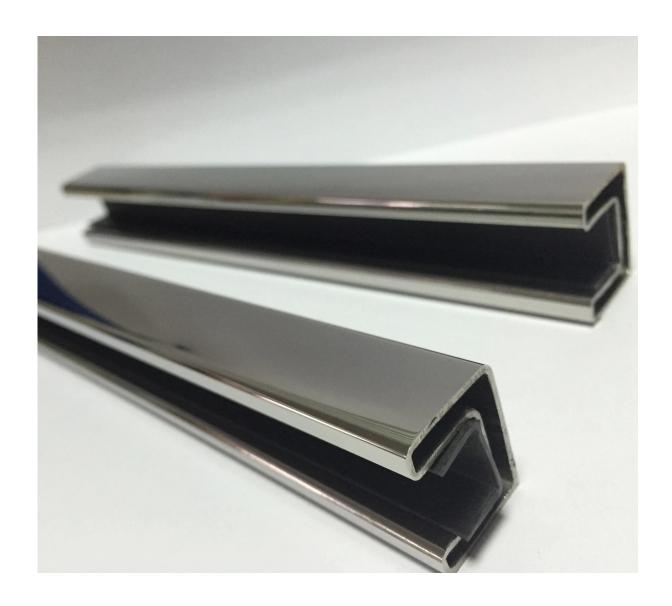

### Description

- --For 10-12mm tempered glass
- --Handrail diamention: 25x20mm, groove 14x14mm, 5.8 meter per length or as per your requirement, 1.2mm thick
- --Net weight: 6kg/5.8m
- --Plastic channel:2.9m per length or as per your requirement
- --Finish: 8K polish /satin
- --For both commerical and modern house home design
- --For both wholesale and retail (We are factory)
- --Application:balcony railing handrail, deck glass railing, staircase railing, frameless glass railing, glass balustrade
- --Sample: always available