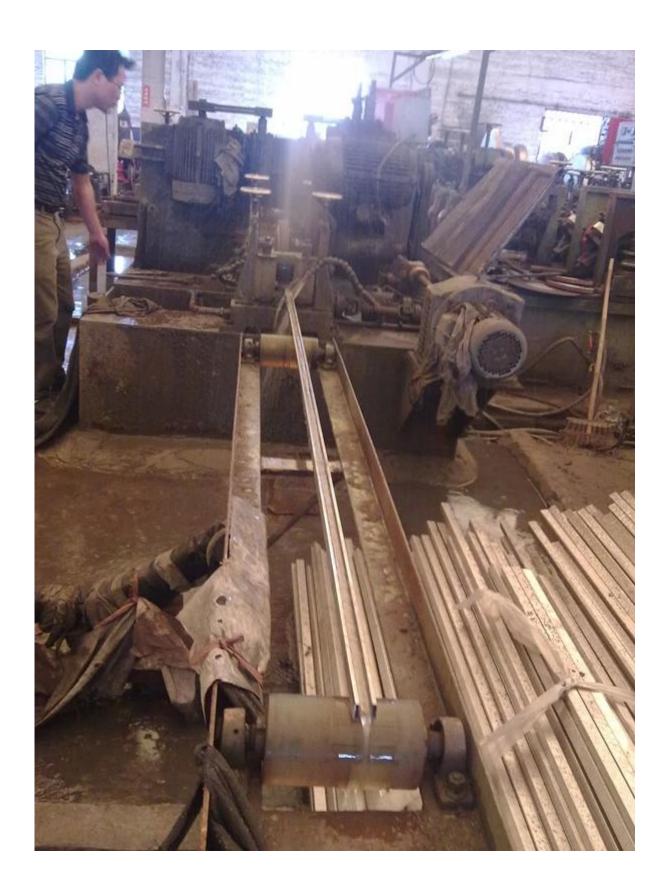

### Description

- --For 10-12mm tempered glass
- --Handrail diamention: 25x20mm, groove 14x14mm, 5.8 meter per length or as per your requirement, 1.2mm thick
- --Net weight: 6kg/5.8m
- --Plastic channel:2.9m per length or as per your requirement
- --Finish: 8K polish /satin
- --For both commerical and modern house home design
- --For both wholesale and retail (We are factory)
- --Application:balcony railing handrail, deck glass railing, staircase railing, frameless glass railing, glass balustrade
- --Sample: always available

### A set of handrail tube and fitting