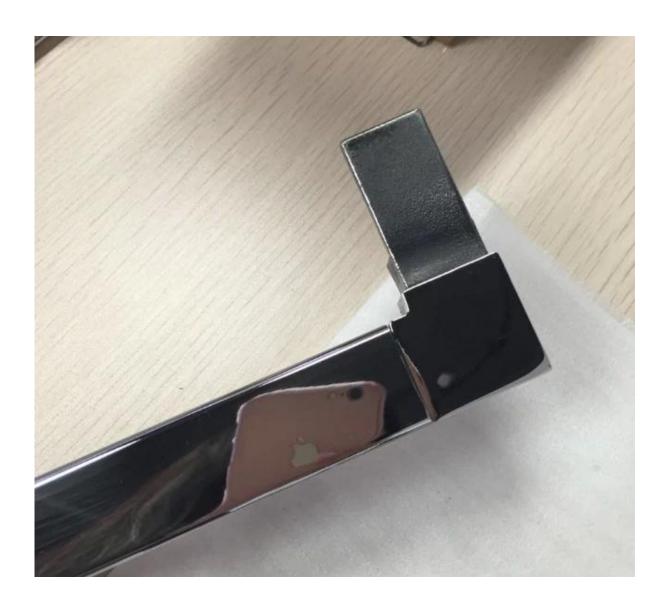

### Description

- --For 10-12mm tempered glass
- --Handrail diamention: 25x20mm, groove 14x14mm, 5.8 meter per length or as per your requirement, 1.2mm thick
- --Net weight: 6kg/5.8m
- --Plastic channel:2.9m per length or as per your requirement
- --Finish: 8K polish /satin
- --For both commerical and modern house home design
- --For both wholesale and retail (We are factory)
- --Application:balcony railing handrail, deck glass railing, staircase railing, frameless glass railing, glass balustrade
- --Sample: always available

### A set of handrail tube and fitting



### **Details**













Project
Glass spigot+slot handrail design



For more beautful project photos, go  $\underline{\mathsf{HERE}}$ 

Packaging & Delivery

Safe cardbord sleeve package









## Factory&Certification













# Shenzhen Launch Co.,Ltd





www.launch-china.cn





Customers



- 2.Provide professional services (3D &AUTOCAD)
- 3.Specila designs by customer can be made
- 4.competitive price with good discount
- 5. Superb quality control, production inspected one by one
- 6.Timely delivery, usually within a month
- 7.Good service before, during and after sales
- 8.OEM,ODM available

## Thank you for visiting!

Need a quote or any questions, please leave a message, will get back to you ASAP!

Or contact me as below info.

5朗驰商贸有限公司 N LAUNCH CO., LTD. I际有限公司 INTERNATIONAL LIMITED.

#