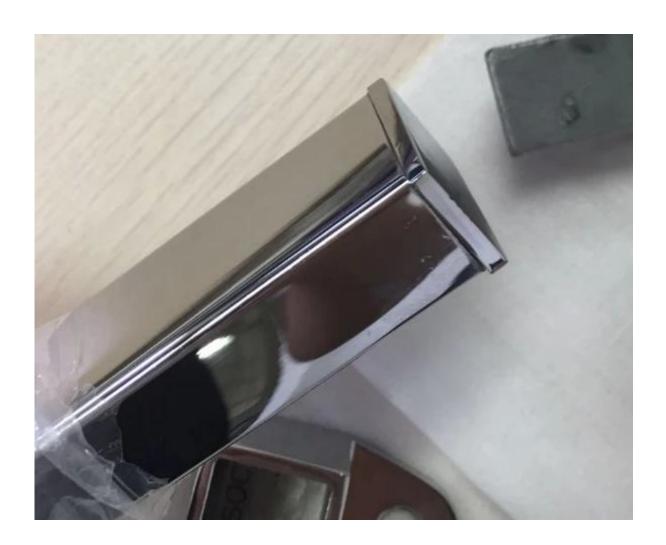

### Description

- --For 10-12mm tempered glass
- --Handrail diamention: 25x20mm, groove 14x14mm, 5.8 meter per length or as per your requirement, 1.2mm thick
- --Net weight: 6kg/5.8m
- --Plastic channel:2.9m per length or as per your requirement
- --Finish: 8K polish /satin
- --For both commerical and modern house home design
- --For both wholesale and retail (We are factory)
- --Application:balcony railing handrail, deck glass railing, staircase railing, frameless glass railing, glass balustrade
- --Sample: always available

### A set of handrail tube and fitting



### **Details**













Project
Glass spigot+slot handrail design



For more beautful project photos, go  $\underline{\mathsf{HERE}}$ 

Packaging & Delivery

Safe cardbord sleeve package









## Factory&Certification













# Shenzhen Launch Co.,Ltd





www.launch-china.cn





Customers



- 2.Provide professional services (3D &AUTOCAD)
- 3.Specila designs by customer can be made
- 4.competitive price with good discount
- 5. Superb quality control, production inspected one by one
- 6.Timely delivery, usually within a month
- 7.Good service before, during and after sales
- 8.OEM,ODM available

## Thank you for visiting!

Need a quote or any questions, please leave a message, will get back to you ASAP!

Or contact me as below info.

5朗驰商贸有限公司 N LAUNCH CO., LTD. I际有限公司 INTERNATIONAL LIMITED.