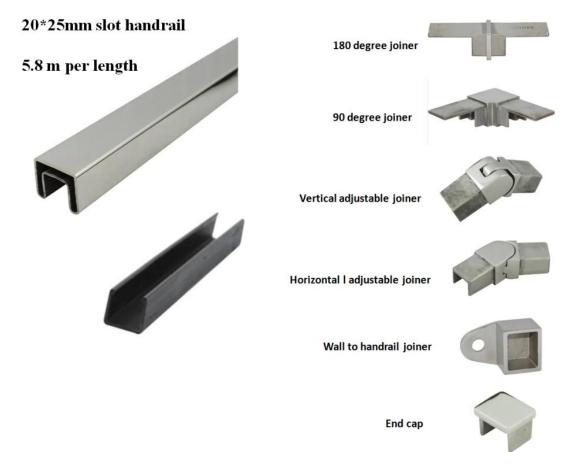

### Description

- --For 10-12mm tempered glass
- --Handrail diamention: 25x20mm, groove 14x14mm, 5.8 meter per length or as per your requirement, 1.2mm thick
- --Net weight: 6kg/5.8m
- --Plastic channel:2.9m per length or as per your requirement
- --Finish: 8K polish /satin
- --For both commerical and modern house home design
- --For both wholesale and retail (We are factory)
- --Application:balcony railing handrail, deck glass railing, staircase railing, frameless glass railing, glass balustrade
- --Sample: always available

### A set of handrail tube and fitting