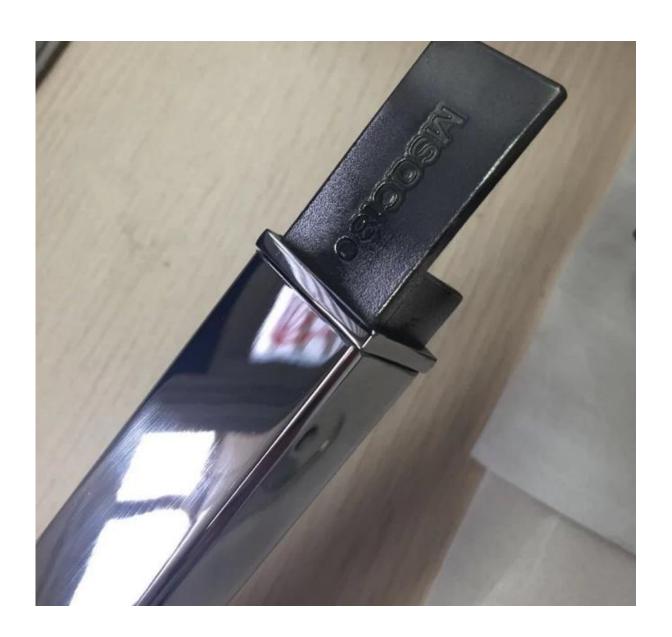

### Description

- --For 10-12mm tempered glass
- --Handrail diamention: 25x20mm, groove 14x14mm, 5.8 meter per length or as per your requirement, 1.2mm thick
- --Net weight: 6kg/5.8m
- --Plastic channel:2.9m per length or as per your requirement
- --Finish: 8K polish /satin
- --For both commerical and modern house home design
- --For both wholesale and retail (We are factory)
- --Application:balcony railing handrail, deck glass railing, staircase railing, frameless glass railing, glass balustrade
- --Sample: always available

### A set of handrail tube and fitting



### **Details**













Project
Glass spigot+slot handrail design



For more beautful project photos, go  $\underline{\mathsf{HERE}}$ 

Packaging & Delivery

Safe cardbord sleeve package









## Factory&Certification













# Shenzhen Launch Co.,Ltd





www.launch-china.cn





Customers



- 2.Provide professional services (3D &AUTOCAD)
- 3.Specila designs by customer can be made
- 4.competitive price with good discount
- 5. Superb quality control, production inspected one by one
- 6.Timely delivery, usually within a month
- 7.Good service before, during and after sales
- 8.OEM,ODM available

## Thank you for visiting!

Need a quote or any questions, please leave a message, will get back to you ASAP!

Or contact me as below info.

5朗驰商贸有限公司 N LAUNCH CO., LTD. I际有限公司 INTERNATIONAL LIMITED.