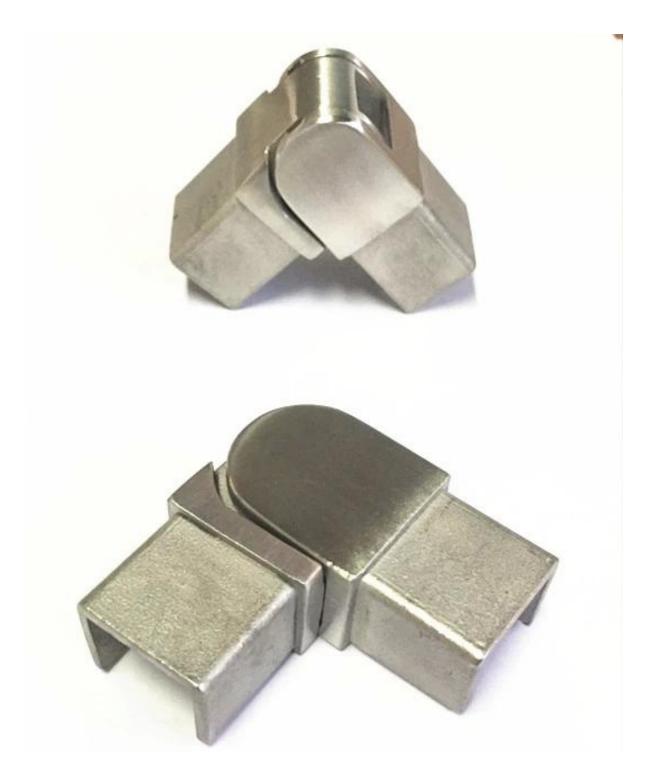

### Description

- --For 10-12mm tempered glass
- --Handrail diamention: 25x20mm, groove 14x14mm, 5.8 meter per length or as per your requirement, 1.2mm thick
- --Net weight: 6kg/5.8m
- --Plastic channel:2.9m per length or as per your requirement
- --Finish: 8K polish /satin
- --For both commerical and modern house home design
- --For both wholesale and retail (We are factory)
- --Application:balcony railing handrail, deck glass railing, staircase railing, frameless glass railing, glass balustrade
- --Sample: always available

### A set of handrail tube and fitting



### **Details**













Project
Glass spigot+slot handrail design



For more beautful project photos, go  $\underline{\mathsf{HERE}}$ 

Packaging & Delivery

Safe cardbord sleeve package









## Factory&Certification













# Shenzhen Launch Co.,Ltd





www.launch-china.cn





Customers



- 2.Provide professional services (3D &AUTOCAD)
- 3.Specila designs by customer can be made
- 4.competitive price with good discount
- 5. Superb quality control, production inspected one by one
- 6.Timely delivery, usually within a month
- 7.Good service before, during and after sales
- 8.OEM,ODM available

## Thank you for visiting!

Need a quote or any questions, please leave a message, will get back to you ASAP!

Or contact me as below info.

5朗驰商贸有限公司 N LAUNCH CO., LTD. I际有限公司 INTERNATIONAL LIMITED.

# 董 萍 Do