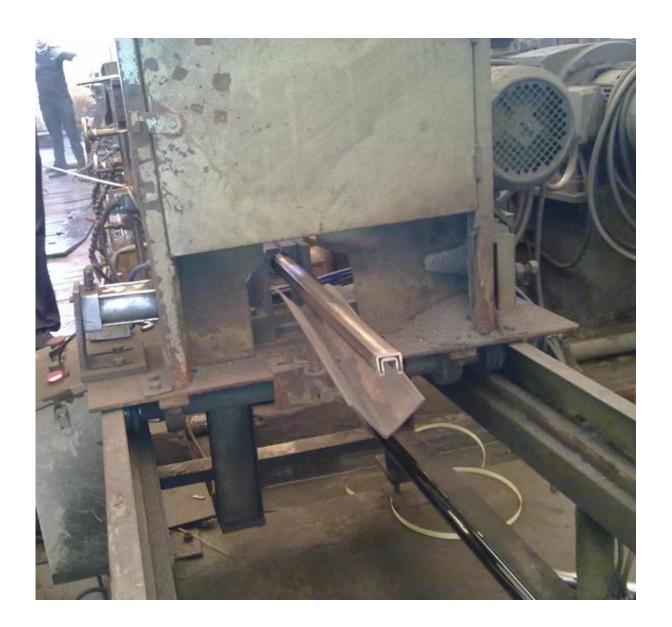

### Description

- --For 10-12mm tempered glass
- --Handrail diamention: 25x20mm, groove 14x14mm, 5.8 meter per length or as per your requirement, 1.2mm thick
- --Net weight: 6kg/5.8m
- --Plastic channel:2.9m per length or as per your requirement
- --Finish: 8K polish /satin
- --For both commerical and modern house home design
- --For both wholesale and retail (We are factory)
- --Application:balcony railing handrail, deck glass railing, staircase railing, frameless glass railing, glass balustrade
- --Sample: always available

### A set of handrail tube and fitting