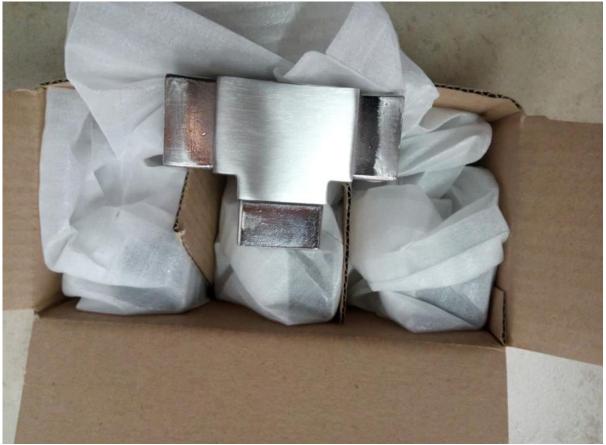

## Delivery & Packaging

--Delivery: 3-5 days by air. 10-15 days by sea

--Packing: one piece into one plastic bag, 3 pieces into one box.

--Regular lead time: 3-5 days if goods are in stock. 15-20 days if goods are not in stock. ( It depents on quantity)