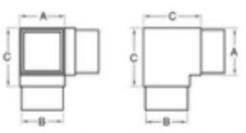

## Tube connector **S403** Connects to 40x40mm, 1.3-1.5mm thick tube Net weight: 375g/pc

| 新编号     | 旧编号   | A  | В  | С  |
|---------|-------|----|----|----|
| S403/40 | A3-40 | 40 | 37 | 50 |

Tube connector **S404** 