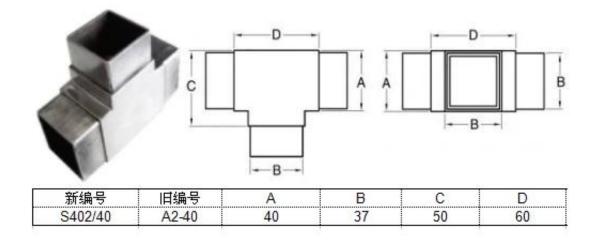

Tube connector **S402** Connects to 40x40mm, 1.3-1.5mm thick tube Net weight: 371g/piece