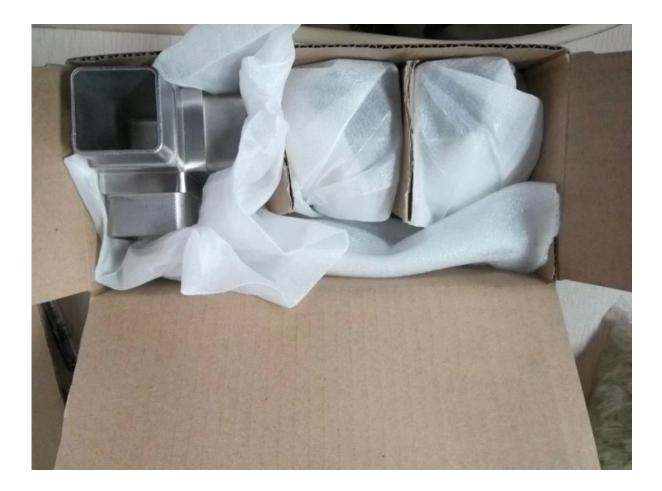

## Delivery & Packaging

--Delivery: 3-5 days by air. 10-15 days by sea

--Packing: one piece into one plastic bag, 3 pieces into one box.

--Regular lead time: 3-5 days if goods are in stock. 15-20 days if goods are not in stock. ( It depents on quantity)