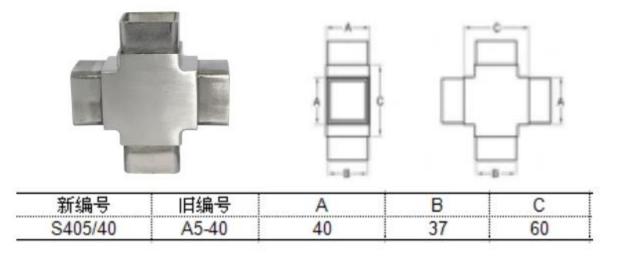

Connects to 40x40mm, 1.3-1.5mm thick tube Net weight: 385g/piece

Tube connector **S405** Connects to 40x40mm, 1.3-1.5mm thick tube

## Net weight: 45g/piece