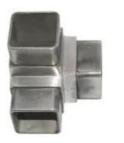

## Tube connector **S403** Connects to 40x40mm, 1.3-1.5mm thick tube Net weight: 375g/pc

| 新编号     | 旧编号   | A  | В  | С  |
|---------|-------|----|----|----|
| S403/40 | A3-40 | 40 | 37 | 50 |

Tube connector **S404** 

Connects to 40x40mm, 1.3-1.5mm thick tube Net weight: 385g/piece

Tube connector **S405** Connects to 40x40mm, 1.3-1.5mm thick tube