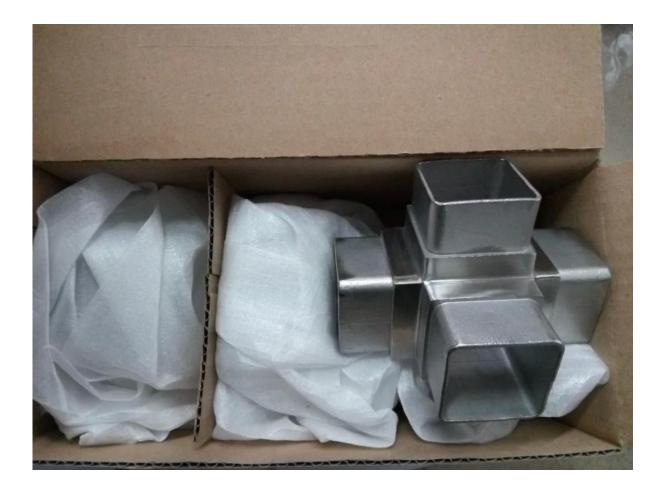

## Delivery & Packaging

--Delivery: 3-5 days by air. 10-15 days by sea

--Packing: one piece into one plastic bag, 3 pieces into one box.

--Regular lead time: 3-5 days if goods are in stock. 15-20 days if goods are not in stock. ( It depents on quantity)