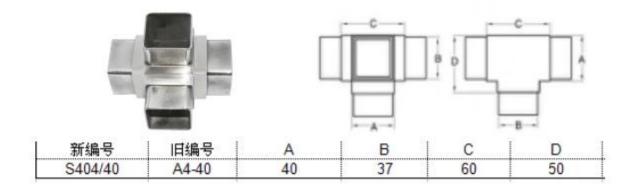

## Tube connector **S403** Connects to 40x40mm, 1.3-1.5mm thick tube Net weight: 375g/pc

| 新编号     | 旧编号   | A  | В  | С  |
|---------|-------|----|----|----|
| S403/40 | A3-40 | 40 | 37 | 50 |

Tube connector **S404** 

Connects to 40x40mm, 1.3-1.5mm thick tube Net weight: 385g/piece

Tube connector **S405** Connects to 40x40mm, 1.3-1.5mm thick tube