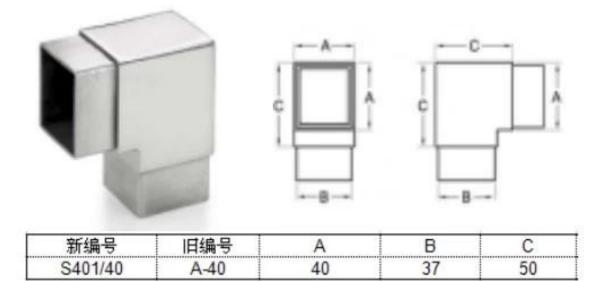

Tube connector details

Tube connector **S401 - 40X20** Connects to 40x20mm, 1.3-1.5mm thick tube Net weight: 375g/piece

Tube connector S401 - 40x40

Connects to 40x40mm, 1.3-1.5mm thick tube

Tube connector **S401 - 50x50** Connects to 50x50mm, 1.3-1.5mm thick tube Net weight: 490g/piece