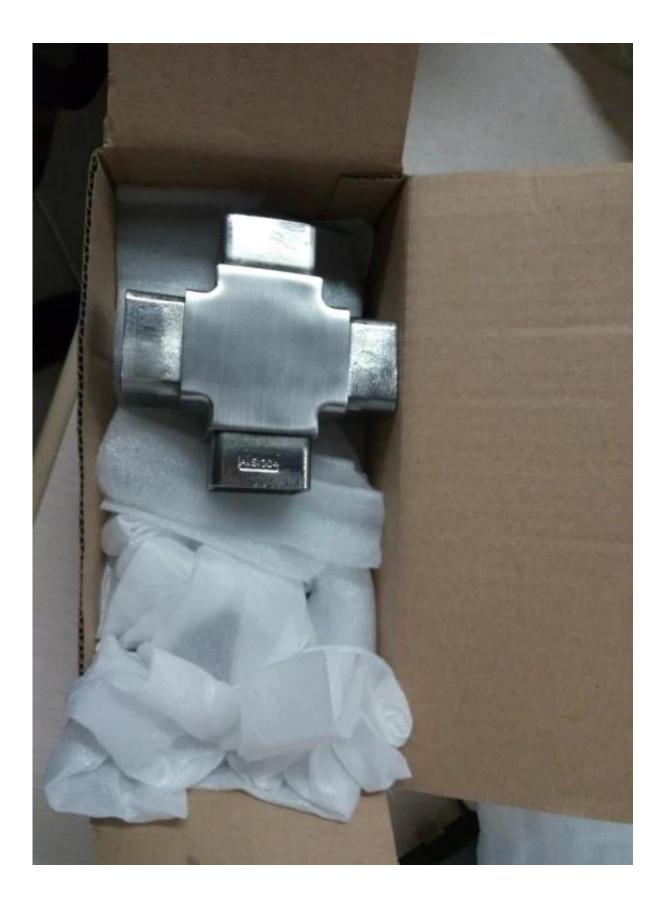

## Tube connector **S403** Connects to 40x40mm, 1.3-1.5mm thick tube Net weight: 375g/pc

| 新编号     | 旧编号   | A  | В  | С  |
|---------|-------|----|----|----|
| S403/40 | A3-40 | 40 | 37 | 50 |

Tube connector **S404** 

Connects to 40x40mm, 1.3-1.5mm thick tube Net weight: 385g/piece

Tube connector **S405** Connects to 40x40mm, 1.3-1.5mm thick tube