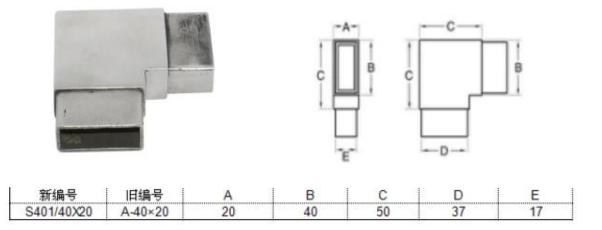

Tube connector details

Tube connector **S401 - 40X20** Connects to 40x20mm, 1.3-1.5mm thick tube Net weight: 375g/piece

Tube connector S401 - 40x40

Connects to 40x40mm, 1.3-1.5mm thick tube

Tube connector **S401 - 50x50** Connects to 50x50mm, 1.3-1.5mm thick tube Net weight: 490g/piece