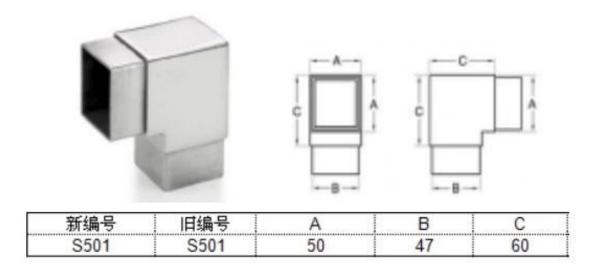

**Desciption** 

--Made of stainless steel 304/316

--Finish: polished/brushed

- --For 40x40mm, 1.3-1.5mm thick tube
- --Customer size connectors available (Minimum order quantity: 100 pieces)
- --5 model tube connector available
  - # 2 way 90 degree tube connector **S401**
  - # 3 way T shape tube connector  $\ensuremath{ S402}$
  - # 3 way corner tube connector **S403**
  - # 4 way corner tube connector **S404**
  - # 4 way tube connector **S405**

Tube connector details

Tube connector **S401 - 40X20** Connects to 40x20mm, 1.3-1.5mm thick tube Net weight: 375g/piece



Tube connector S401 - 40x40

Connects to 40x40mm, 1.3-1.5mm thick tube



Tube connector **S401 - 50x50** Connects to 50x50mm, 1.3-1.5mm thick tube Net weight: 490g/piece



Tube connector **S402** Connects to 40x40mm, 1.3-1.5mm thick tube Net weight: 371g/piece



## Tube connector **S403** Connects to 40x40mm, 1.3-1.5mm thick tube Net weight: 375g/pc





| 新编号     | 旧编号   | A  | В  | С  |
|---------|-------|----|----|----|
| S403/40 | A3-40 | 40 | 37 | 50 |

Tube connector **S404** 

Connects to 40x40mm, 1.3-1.5mm thick tube Net weight: 385g/piece



Tube connector **S405** Connects to 40x40mm, 1.3-1.5mm thick tube

## Net weight: 45g/piece



## Delivery & Packaging

--Delivery: 3-5 days by air. 10-15 days by sea

--Packing: one piece into one plastic bag, 3 pieces into one box.

--Regular lead time: 3-5 days if goods are in stock. 15-20 days if goods are not in stock. ( It depents on quantity)









Need a quote or any questions, please leave a messa