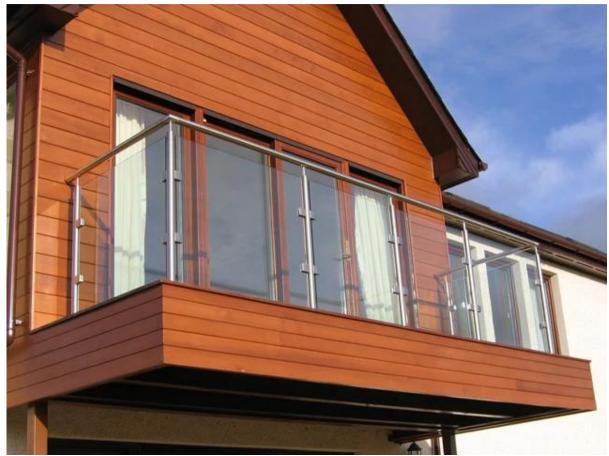

the clamp usually used with stainless steel post to hold glass panels, for balcony railing, terrace railing, staircase. Suitable for both indoor and out door.

More types of glass clamps are available:

Contact us immediately for more information! Email: sales03@launch-china.cn HP/WhatsApp/WeChat: +8613686807796