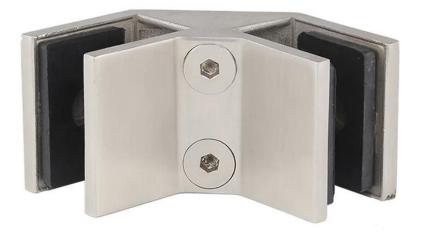

the clamp usually used with stainless steel post to hold glass panels, for balcony railing, terrace railing, staircase. Suitable for both indoor and out door.

More types of glass clamps are available:

Contact us immediately for more information! Email: sales03@launch-china.cn HP/WhatsApp/WeChat: +8613686807796