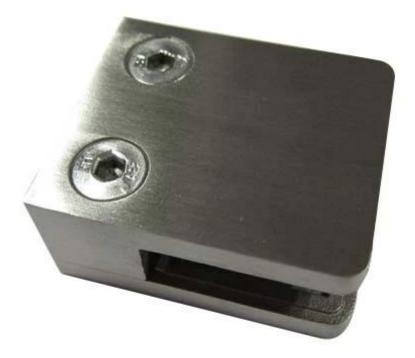

Product name: glass clamp, stainless steel glass clamp, D clamp , glass clip , glass railing clamp, glass holder clamp Country of Origin: China Material: Stainless steel 316 /316L Finish:satin / mirror Fabrication process: casting --modifying--drilling/tapping --polishing--packing Application: to be installed on square / round railing post , wall , floor to hold the glass Port: Shenzhen, China Trade terms available: FOB , CIF , C&F , CFR , EX-WORKS Payment terms available:T/T ; L/C at sight ; Western Union , Alibaba Escrow

the clamp usually used with stainless steel post to hold glass panels, for balcony railing, terrace railing, staircase. Suitable for both indoor and out door.

More types of glass clamps are available:

Contact us immediately for more information! Email: sales03@launch-china.cn HP/WhatsApp/WeChat: +8613686807796