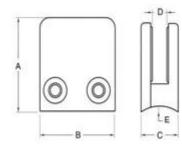

## Product Images:

This type of glass clamp can be fixed to round post and square post. Below are the size of the clamp:

| Item No. | A  | В  | C  | D  | E      |
|----------|----|----|----|----|--------|
| G101     | 51 | 41 | 25 | 11 | 0      |
| G101R    | 55 | 41 | 25 | 11 | R-21.5 |
| G102     | 44 | 44 | 25 | 11 | 0      |
| G102R    | 48 | 44 | 25 | 11 | R-21.5 |