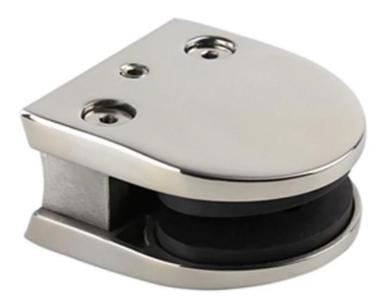

Product name: glass clamp, stainless steel glass clamp, D clamp , glass clip , glass railing clamp, glass holder clamp Country of Origin: China Material: Stainless steel 316 /316L Finish:satin / mirror Fabrication process: casting --modifying--drilling/tapping --polishing--packing Application: to be installed on square / round railing post , wall , floor to hold the glass Port: Shenzhen, China Trade terms available: FOB , CIF , C&F , CFR , EX-WORKS Payment terms available:T/T ; L/C at sight ; Western Union , Alibaba Escrow