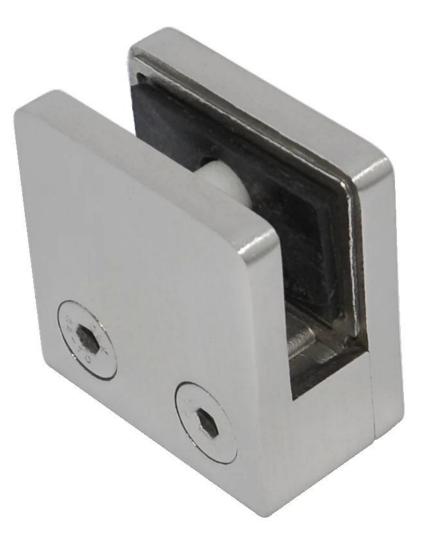

Product name: glass clamp, stainless steel glass clamp, D clamp , glass clip , glass railing clamp, glass holder clamp Country of Origin: China Material: Stainless steel 316 /316L Finish:satin / mirror Fabrication process: casting --modifying--drilling/tapping --polishing--packing Application: to be installed on square / round railing post , wall , floor to hold the glass Port: Shenzhen, China Trade terms available: FOB , CIF , C&F , CFR , EX-WORKS Payment terms available:T/T ; L/C at sight ; Western Union , Alibaba Escrow

the clamp usually used with stainless steel post to hold glass panels, for balcony railing, terrace railing, staircase. Suitable for both indoor and out door.

More types of glass clamps are available:

Contact us immediately for more information! Email: sales03@launch-china.cn HP/WhatsApp/WeChat: +8613686807796