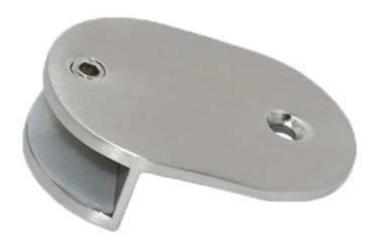

the clamp usually used with stainless steel post to hold glass panels, for balcony railing, terrace railing, staircase. Suitable for both indoor and out door.

More types of glass clamps are available:

Contact us immediately for more information! Email: sales03@launch-china.cn HP/WhatsApp/WeChat: +8613686807796