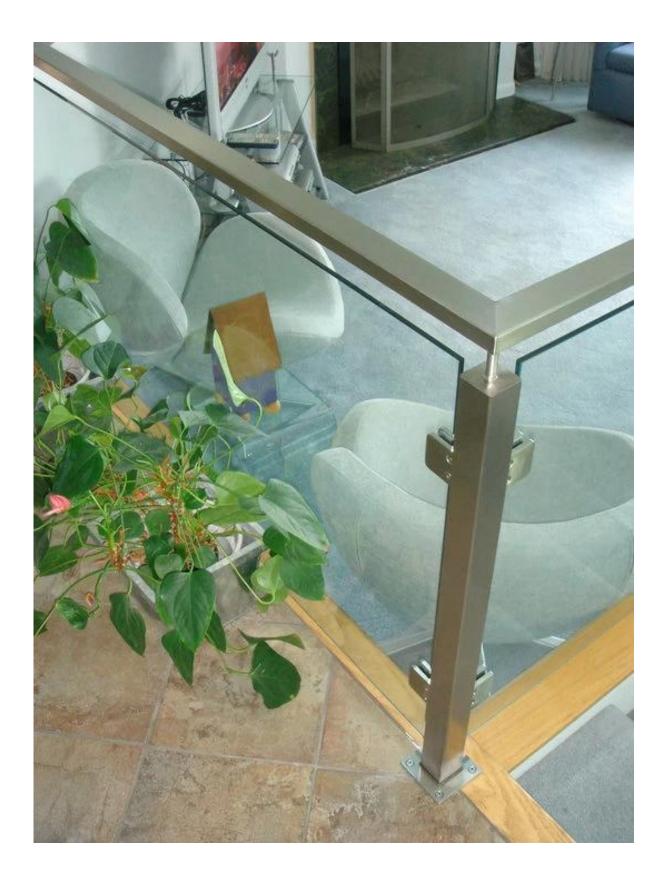

the clamp usually used with stainless steel post to hold glass panels, for balcony railing, terrace railing, staircase. Suitable for both indoor and out door.

More types of glass clamps are available:

Contact us immediately for more information! Email: sales03@launch-china.cn HP/WhatsApp/WeChat: +8613686807796