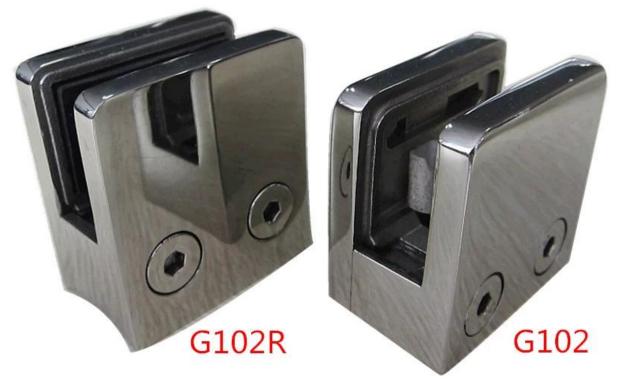

## Product Images:

This type of glass clamp can be fixed to round post and square post. Below are the size of the clamp:

| Item No. | A  | В  | C  | D  | E      |
|----------|----|----|----|----|--------|
| G101     | 51 | 41 | 25 | 11 | 0      |
| G101R    | 55 | 41 | 25 | 11 | R-21.5 |
| G102     | 44 | 44 | 25 | 11 | 0      |
| G102R    | 48 | 44 | 25 | 11 | R-21.5 |