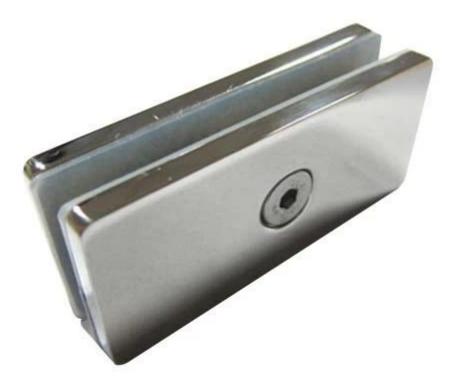

the clamp usually used with stainless steel post to hold glass panels, for balcony railing, terrace railing, staircase. Suitable for both indoor and out door.

More types of glass clamps are available:

Contact us immediately for more information! Email: sales03@launch-china.cn HP/WhatsApp/WeChat: +8613686807796