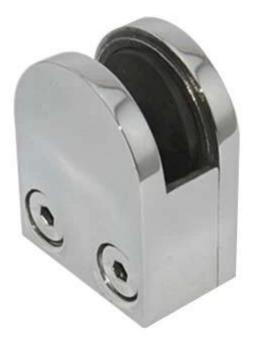

Product name: glass clamp, stainless steel glass clamp, D clamp , glass clip , glass railing clamp, glass holder clamp Country of Origin: China Material: Stainless steel 316 /316L Finish:satin / mirror Fabrication process: casting --modifying--drilling/tapping --polishing--packing Application: to be installed on square / round railing post , wall , floor to hold the glass Port: Shenzhen, China Trade terms available: FOB , CIF , C&F , CFR , EX-WORKS Payment terms available:T/T ; L/C at sight ; Western Union , Alibaba Escrow

## Product Images:

This type of glass clamp can be fixed to round post and square post. Below are the size of the clamp:

| Item No. | A  | В  | C  | D  | E      |
|----------|----|----|----|----|--------|
| G101     | 51 | 41 | 25 | 11 | 0      |
| G101R    | 55 | 41 | 25 | 11 | R-21.5 |
| G102     | 44 | 44 | 25 | 11 | 0      |
| G102R    | 48 | 44 | 25 | 11 | R-21.5 |