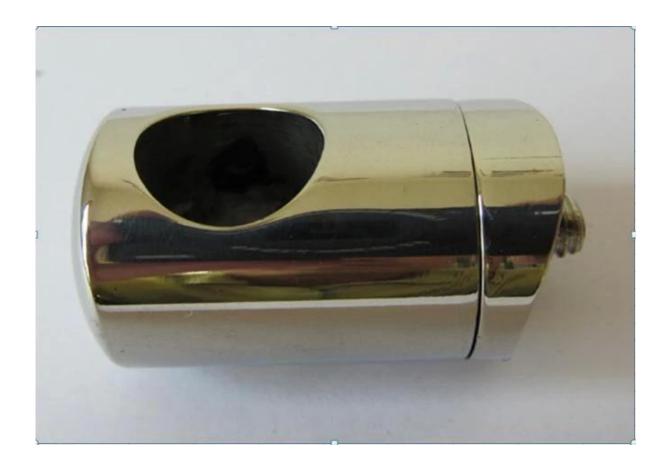

## Cross bar holder

| 新編号   | 旧編号      | Description: | The support to hold the bar of railing. 这些支撑件用来支撑扶手横杆. |    |        |      |       |
|-------|----------|--------------|--------------------------------------------------------|----|--------|------|-------|
|       |          | 描述:          |                                                        |    |        |      |       |
|       |          |              | В                                                      | C  | D      | E    | F     |
| B502  | F-22/12  | 12           | 32                                                     | 22 | R-21.5 | M5×5 | M6×20 |
| B502F | FP-22/12 | 12           | 32                                                     | 22 | R-0    | M5×5 | M6×20 |