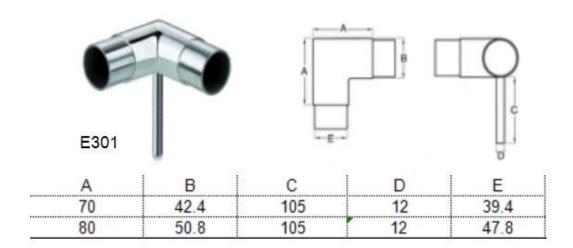

#### Tube connector **E301**

Connects to diameter 43mm and diameter 50.8mm, 1.3-1.5mm thick tube

Tube connector **E302**Connects to diameter 43mm and diameter 50.8mm, 1.3-1.5mm thick tube

Tube connector **E303**Connects to diameter 43mm and diameter 50.8mm, 1.3-1.5mm thick tube