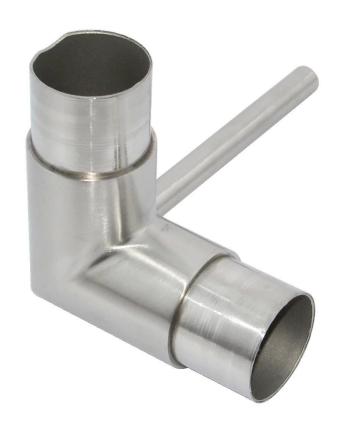

#### Tube connector **E301**

Connects to diameter 43mm and diameter 50.8mm, 1.3-1.5mm thick tube

Tube connector **E302**Connects to diameter 43mm and diameter 50.8mm, 1.3-1.5mm thick tube

Tube connector **E303**Connects to diameter 43mm and diameter 50.8mm, 1.3-1.5mm thick tube