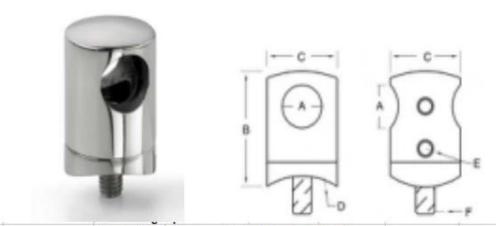

## Cross bar holder

| 新編号   | 旧編号      | Description: | The support to hold the bar of railing. 这些支撑件用来支撑扶手横杆. |    |        |      |       |
|-------|----------|--------------|--------------------------------------------------------|----|--------|------|-------|
|       |          | 描述:          |                                                        |    |        |      |       |
|       |          |              | В                                                      | C  | D      | E    | F     |
| B502  | F-22/12  | 12           | 32                                                     | 22 | R-21.5 | M5×5 | M6×20 |
| B502F | FP-22/12 | 12           | 32                                                     | 22 | R-0    | M5×5 | M6×20 |