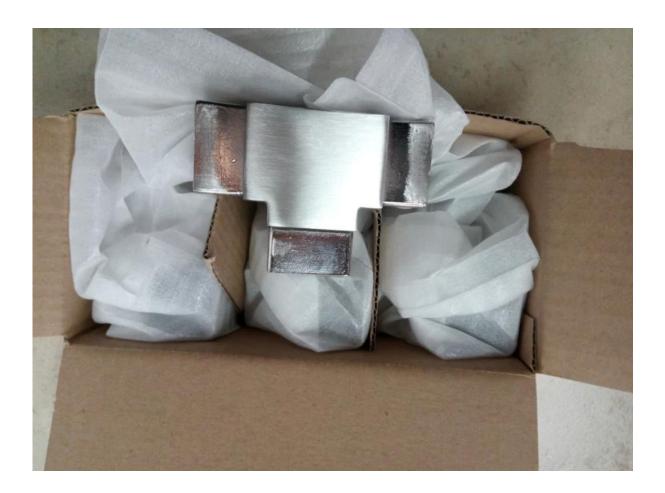

## **Delivery & Packaging**

- --Delivery: 3-5 days by air. 10-15 days by sea
- --Packing: one piece into one plastic bag, 3 pieces into one box.
- --Regular lead time: 3-5 days if goods are in stock. 15-20 days if goods are not in stock. ( It depents on quantity)