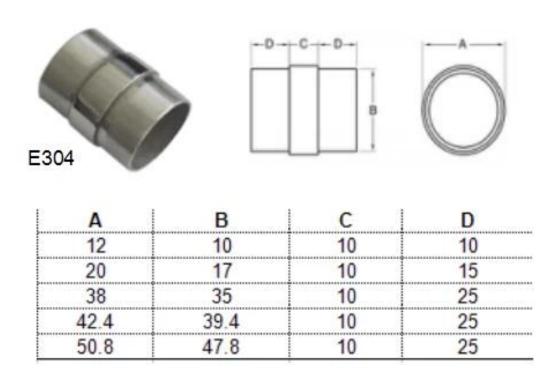

Tube connector **E304** Connects to  $\phi12mm,\phi20mm,\phi38mm,\phi43mm,\phi50.8mm$  round tube, 1.3-1.5mm thick tube