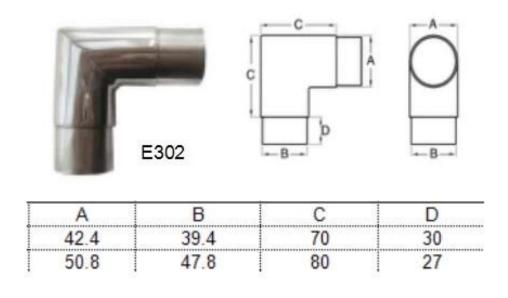

#### Tube connector **E301**

Connects to diameter 43mm and diameter 50.8mm, 1.3-1.5mm thick tube

Tube connector **E302**Connects to diameter 43mm and diameter 50.8mm, 1.3-1.5mm thick tube

Tube connector **E303**Connects to diameter 43mm and diameter 50.8mm, 1.3-1.5mm thick tube