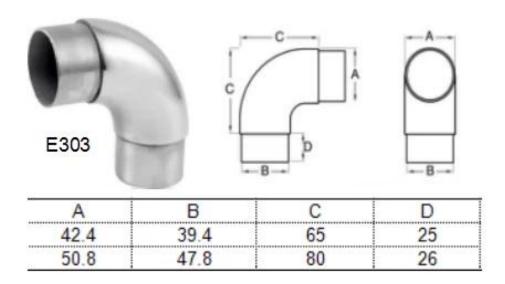

#### Tube connector **E301**

Connects to diameter 43mm and diameter 50.8mm, 1.3-1.5mm thick tube

Tube connector **E302**Connects to diameter 43mm and diameter 50.8mm, 1.3-1.5mm thick tube

Tube connector **E303**Connects to diameter 43mm and diameter 50.8mm, 1.3-1.5mm thick tube