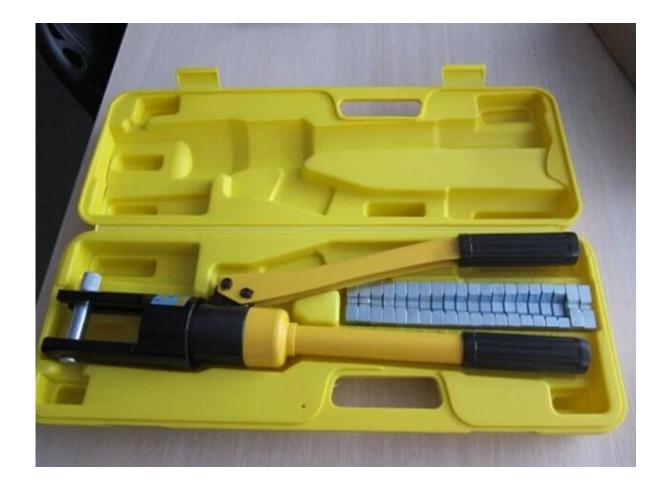

Solid plate post: 50x10mm flat bar handrail post, 1000mm height or customer's height, includin g handrail bracket, pre-drill holes on post.

4) Hydraulic crimper -To tighten cable