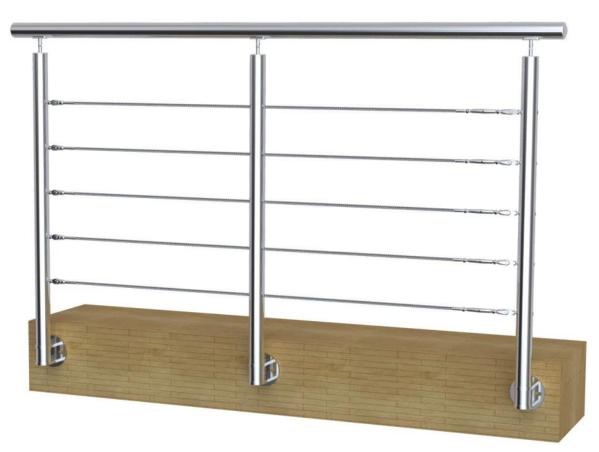

## Stair Balcony Deck Balustrade Handrail Stainless Steel Cable Railing Post

## Product Description

| Product Mame                      | Stair Balcony Deck Balustrade Handrail Stainless Steel Cable<br>Railing Post                                                                                          |
|-----------------------------------|-----------------------------------------------------------------------------------------------------------------------------------------------------------------------|
| Material                          | Stainless steel 316 / stainless steel 304                                                                                                                             |
| Finish                            | Mirror polished / satin brushed                                                                                                                                       |
| Cable Railing Hardware we provide | 1) Cable tensioner 2) Cable/wire rope - 3mm, 4mm, 5mm, 6mm 3) Handrail post - square post or round post 4) Hydraulic crimper could sold as a kit or sold individually |
| Application                       | Indoor and outdoor stairs, balcony, deck cable railing                                                                                                                |
| Ready to install                  | Yes                                                                                                                                                                   |
| Payment Term                      | PayPal, West Union, T/T                                                                                                                                               |
| MOQ                               | No limited, could order as per your job requirement.                                                                                                                  |
| Packaging Details                 | Bubble bag - cardboard box - carton - pallet Or packing as customers' requirements                                                                                    |
| OEM & ODM Service                 | Available                                                                                                                                                             |
| Factory Inspection                | Available                                                                                                                                                             |
| Sample                            | Available before order                                                                                                                                                |