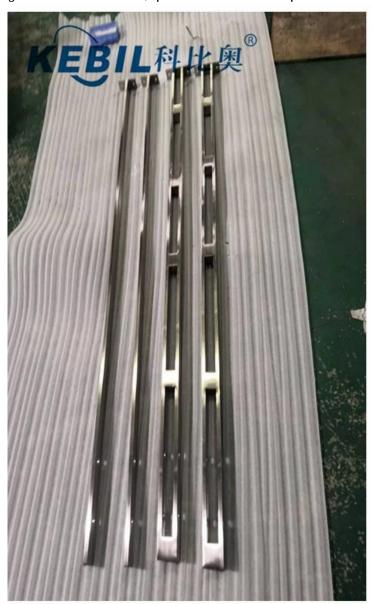

#### 3) Handrail post for cable railing

Square post: 50x50x1.5mm, 1000mm height or customer's height, including handrail bracket an

d base cover, pre-drill holes on post

Round post: diameter 50.8x1.5mm, 1000mm height or customer's height, including handrail bracket and base cover, pre-drill holes on post

Solid plate post: 50x10mm flat bar handrail post, 1000mm height or customer's height, includin g handrail bracket, pre-drill holes on post.

4) Hydraulic crimper -To tighten cable