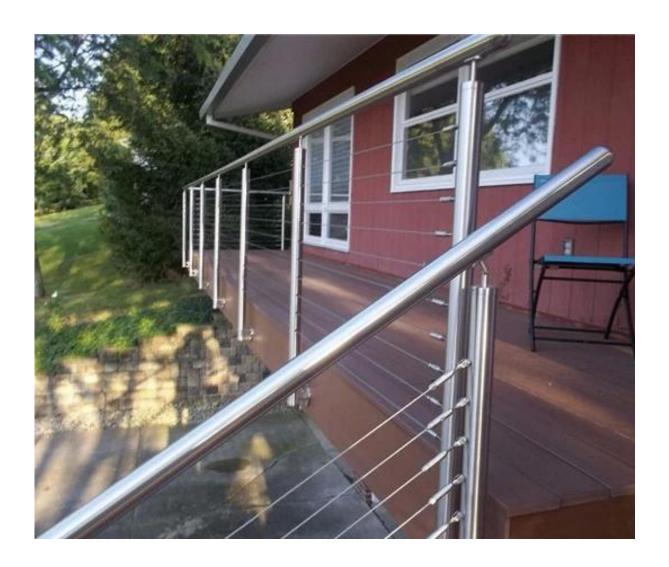

### Cable Railing Details

- 1) Cable tensioner
- -Various mold for you to choose
- -For 3mm, 4mm, 5mm, 6mm cable
- -Can install on timber, concrete and steel post

- 2) Cable / wire rope
- -Cable diameter: 3mm, 4mm, 5mm, 6mm
- -Could cut length as per customer's requirement

#### 3) Handrail post for cable railing

Square post: 50x50x1.5mm, 1000mm height or customer's height, including handrail bracket an

d base cover, pre-drill holes on post

Round post: diameter 50.8x1.5mm, 1000mm height or customer's height, including handrail bracket and base cover, pre-drill holes on post