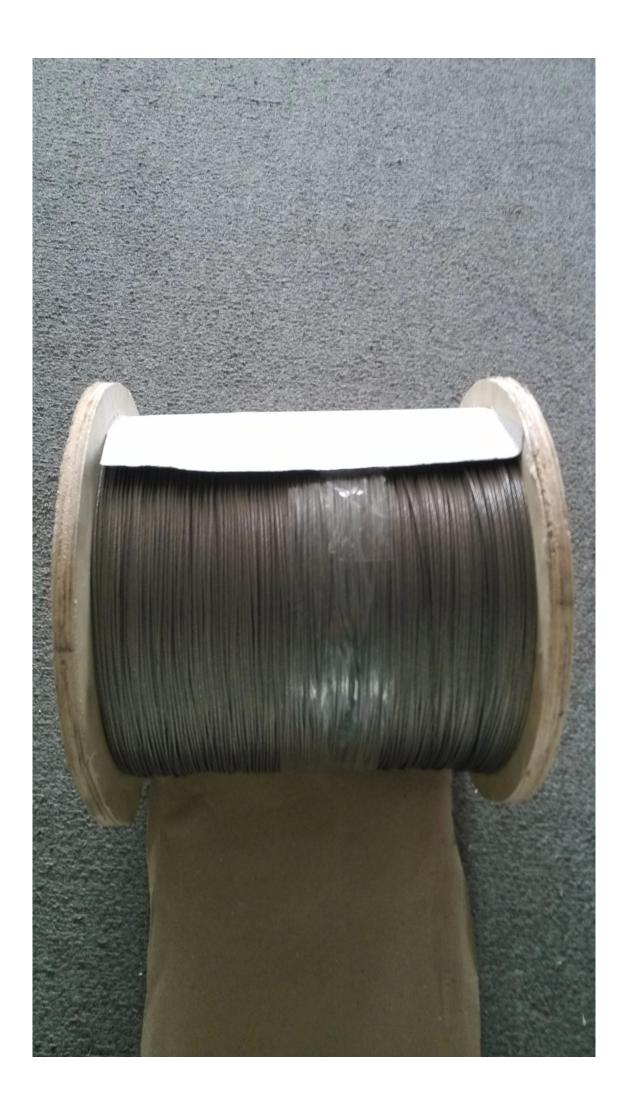

### Cable Railing Details

- 1) Cable tensioner
- -Various mold for you to choose
- -For 3mm, 4mm, 5mm, 6mm cable
- -Can install on timber, concrete and steel post

- 2) Cable / wire rope
- -Cable diameter: 3mm, 4mm, 5mm, 6mm
- -Could cut length as per customer's requirement