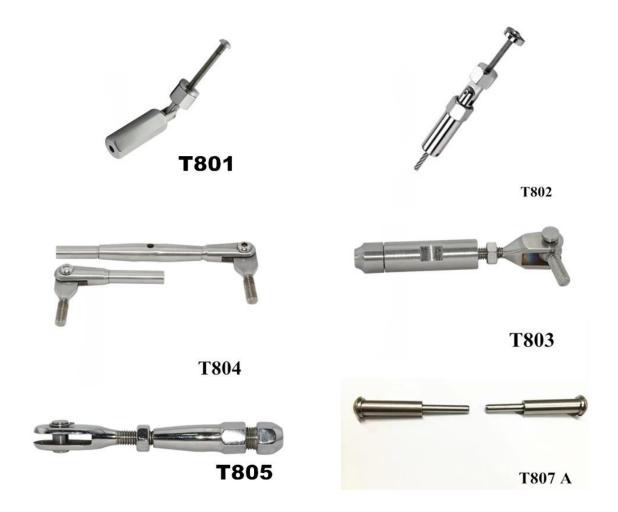

### Cable Railing Details

- 1) Cable tensioner
- -Various mold for you to choose
- -For 3mm, 4mm, 5mm, 6mm cable
- -Can install on timber, concrete and steel post

- 2) Cable / wire rope
- -Cable diameter: 3mm, 4mm, 5mm, 6mm
- -Could cut length as per customer's requirement

#### 3) Handrail post for cable railing

Square post: 50x50x1.5mm, 1000mm height or customer's height, including handrail bracket an

d base cover, pre-drill holes on post

Round post: diameter 50.8x1.5mm, 1000mm height or customer's height, including handrail bracket and base cover, pre-drill holes on post

Solid plate post: 50x10mm flat bar handrail post, 1000mm height or customer's height, includin g handrail bracket, pre-drill holes on post.

4) Hydraulic crimper -To tighten cable