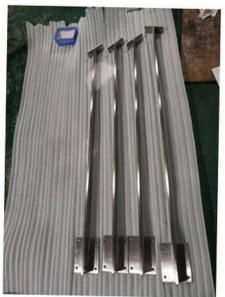

#### 3) Handrail post for cable railing

Square post: 50x50x1.5mm, 1000mm height or customer's height, including handrail bracket an

d base cover, pre-drill holes on post

Round post: diameter 50.8x1.5mm, 1000mm height or customer's height, including handrail bracket and base cover, pre-drill holes on post

Solid plate post: 50x10mm flat bar handrail post, 1000mm height or customer's height, includin g handrail bracket, pre-drill holes on post.

4) Hydraulic crimper -To tighten cable