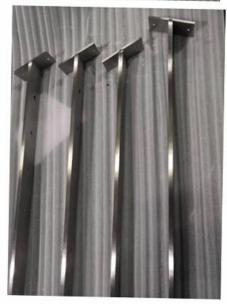

#### 3) Handrail post for cable railing

Square post: 50x50x1.5mm, 1000mm height or customer's height, including handrail bracket an

d base cover, pre-drill holes on post

Round post: diameter 50.8x1.5mm, 1000mm height or customer's height, including handrail bracket and base cover, pre-drill holes on post

Solid plate post: 50x10mm flat bar handrail post, 1000mm height or customer's height, includin g handrail bracket, pre-drill holes on post.

4) Hydraulic crimper -To tighten cable