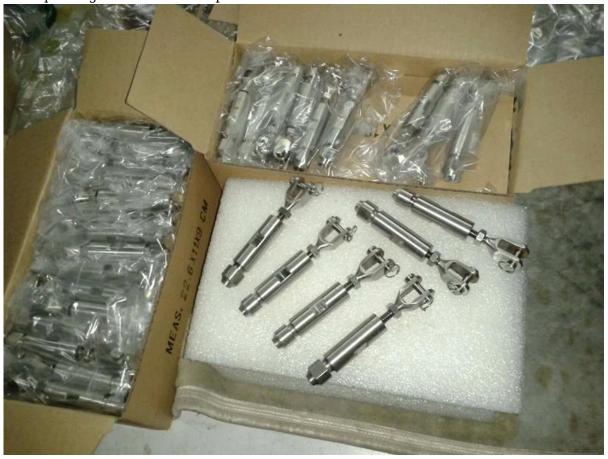

# Cable Railing Safety Packaging 1. Bubble bag - cardboard box - carton - pallet

2. Or packing as customers' requorements.

Black finish cable railing is available.

### Cable Railing Details

- 1) Cable tensioner
- -Various mold for you to choose
- -For 3mm, 4mm, 5mm, 6mm cable
- -Can install on timber, concrete and steel post

- 2) Cable / wire rope
- -Cable diameter: 3mm, 4mm, 5mm, 6mm
- -Could cut length as per customer's requirement

#### 3) Handrail post for cable railing

Square post: 50x50x1.5mm, 1000mm height or customer's height, including handrail bracket an

d base cover, pre-drill holes on post

Round post: diameter 50.8x1.5mm, 1000mm height or customer's height, including handrail bracket and base cover, pre-drill holes on post

Solid plate post: 50x10mm flat bar handrail post, 1000mm height or customer's height, includin g handrail bracket, pre-drill holes on post.

4) Hydraulic crimper -To tighten cable