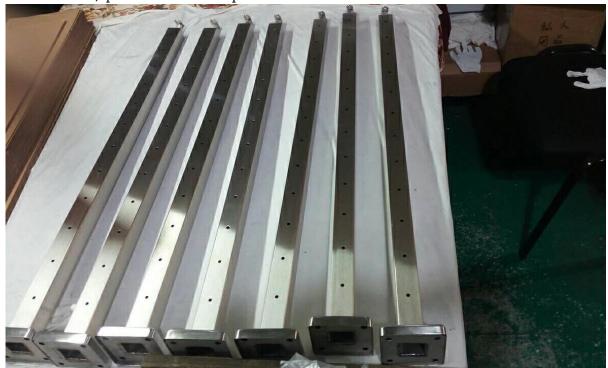

#### 3) Handrail post for cable railing

Square post: 50x50x1.5mm, 1000mm height or customer's height, including handrail bracket an

d base cover, pre-drill holes on post

Round post: diameter 50.8x1.5mm, 1000mm height or customer's height, including handrail bracket and base cover, pre-drill holes on post

Solid plate post: 50x10mm flat bar handrail post, 1000mm height or customer's height, includin g handrail bracket, pre-drill holes on post.

4) Hydraulic crimper -To tighten cable