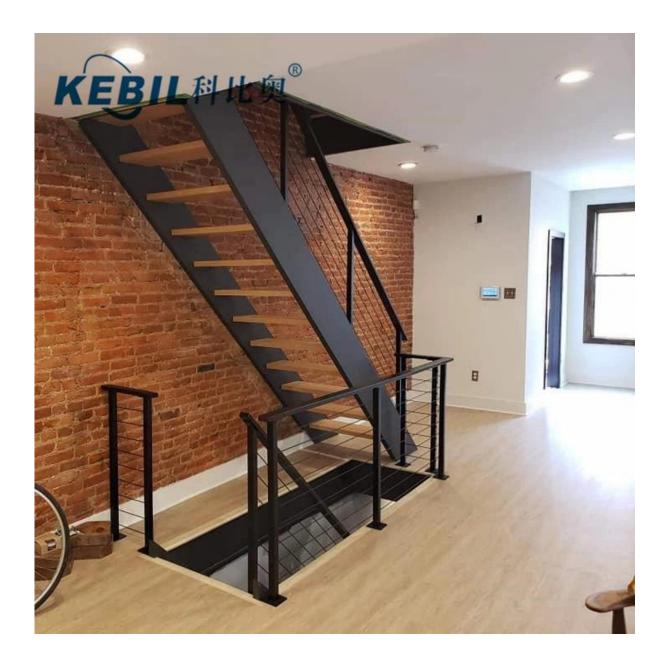

## Stair Balcony Deck Balustrade Handrail Stainless Steel Cable Railing Post

### Cable Railing Details

- 1) Cable tensioner
- -Various mold for you to choose
- -For 3mm, 4mm, 5mm, 6mm cable
- -Can install on timber, concrete and steel post

- 2) Cable / wire rope
- -Cable diameter: 3mm, 4mm, 5mm, 6mm
- -Could cut length as per customer's requirement

#### 3) Handrail post for cable railing

Square post: 50x50x1.5mm, 1000mm height or customer's height, including handrail bracket an

d base cover, pre-drill holes on post

Round post: diameter 50.8x1.5mm, 1000mm height or customer's height, including handrail bracket and base cover, pre-drill holes on post

Solid plate post: 50x10mm flat bar handrail post, 1000mm height or customer's height, includin g handrail bracket, pre-drill holes on post.

4) Hydraulic crimper -To tighten cable

# Cable Railing Safety Packaging 1. Bubble bag - cardboard box - carton - pallet

2. Or packing as customers' requorements.

Black finish cable railing is available.