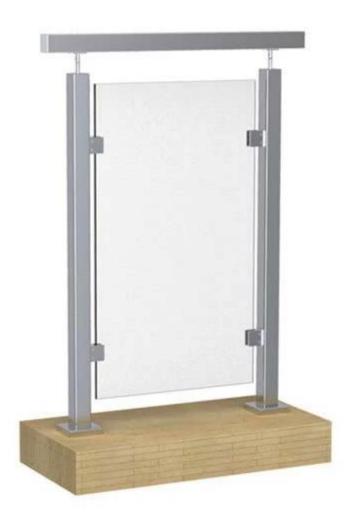

## 1. Detailed information for <u>Staircase Platform idea square glass</u> railings stainless steel with top handrail

-Material: Stainless Steel 316

-Finish: Mirror polished / Brushed

-50x50mm square post, height 36 inch or 42 inch high

-with top rectangular handrail tubes 50x25mm

-For glass thickness: 8-12mm

-with glass clamps flat back for square railing posts , 2 pcs glass clamp for end post , 4 glass clamps for middle / corner post

- staircase railings

- with base cover

2. photos of square 50x50mm glass railing post

3.packing photos for square posts

4.Projects . photos of Staircase Platform idea square glass railings stainless steel with top handrail