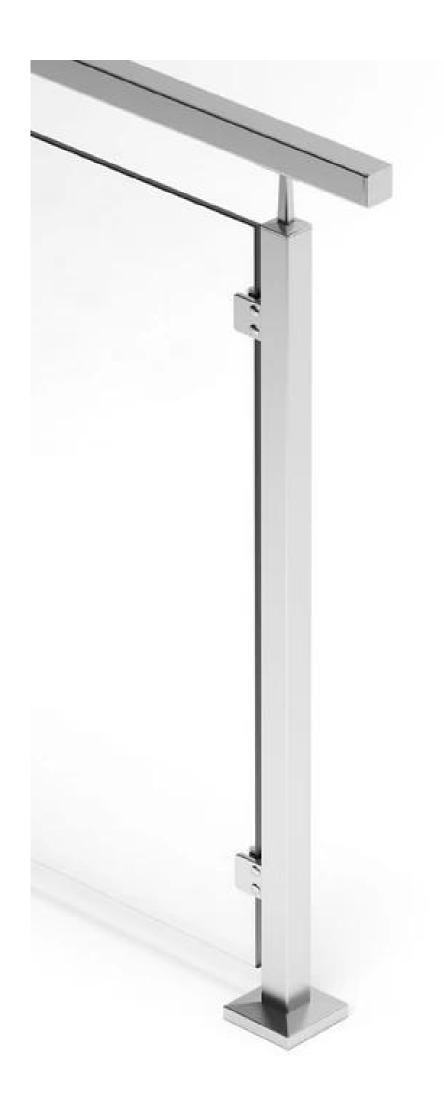

## 1. Detailed information for <u>Staircase Platform idea square glass</u> railings stainless steel with top handrail

-Material: Stainless Steel 316

-Finish: Mirror polished / Brushed

-50x50mm square post, height 36 inch or 42 inch high

-with top rectangular handrail tubes 50x25mm

-For glass thickness: 8-12mm

-with glass clamps flat back for square railing posts , 2 pcs glass clamp for end post , 4 glass clamps for middle / corner post

- staircase railings

- with base cover

2. photos of square 50x50mm glass railing post

3.packing photos for square posts

4.Projects . photos of Staircase Platform idea square glass railings stainless steel with top handrail