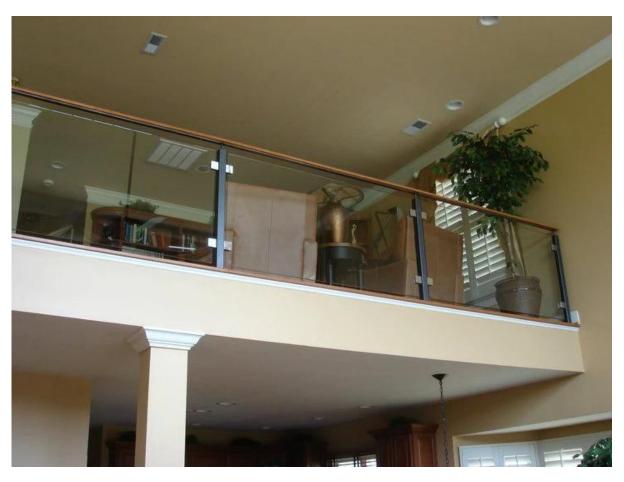

- staircase railings

- with base cover

2. photos of square 50x50mm glass railing post

3.packing photos for square posts

4.Projects . photos of Staircase Platform idea square glass railings stainless steel with top handrail