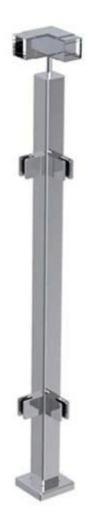

## 1. Detailed information for <u>Staircase Platform idea square glass</u> railings stainless steel with top handrail

-Material: Stainless Steel 316

-Finish: Mirror polished / Brushed

-50x50mm square post, height 36 inch or 42 inch high

-with top rectangular handrail tubes 50x25mm

-For glass thickness: 8-12mm

-with glass clamps flat back for square railing posts , 2 pcs glass clamp for end post , 4 glass clamps for middle / corner post

- staircase railings

- with base cover

2. photos of square 50x50mm glass railing post

3.packing photos for square posts

4.Projects . photos of Staircase Platform idea square glass railings stainless steel with top handrail