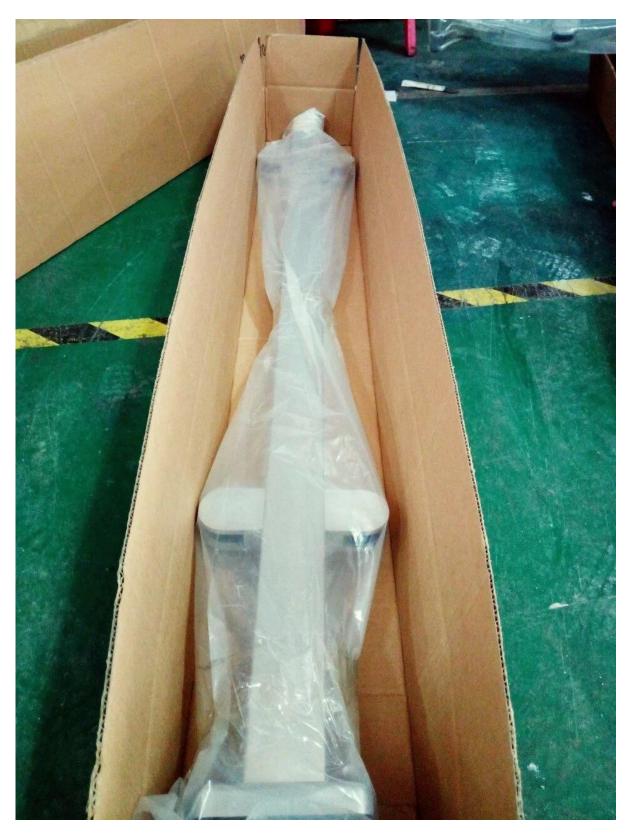

- staircase railings

- with base cover

2. photos of square 50x50mm glass railing post

3.packing photos for square posts

4.Projects . photos of Staircase Platform idea square glass railings stainless steel with top handrail