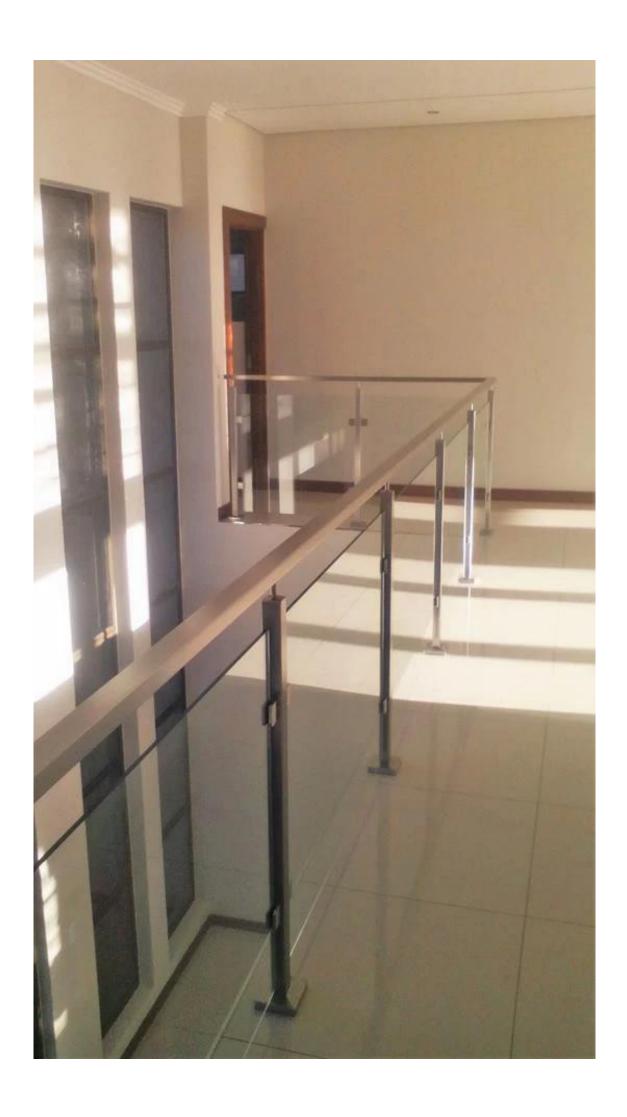

- staircase railings

- with base cover

2. photos of square 50x50mm glass railing post

3.packing photos for square posts

4.Projects . photos of Staircase Platform idea square glass railings stainless steel with top handrail