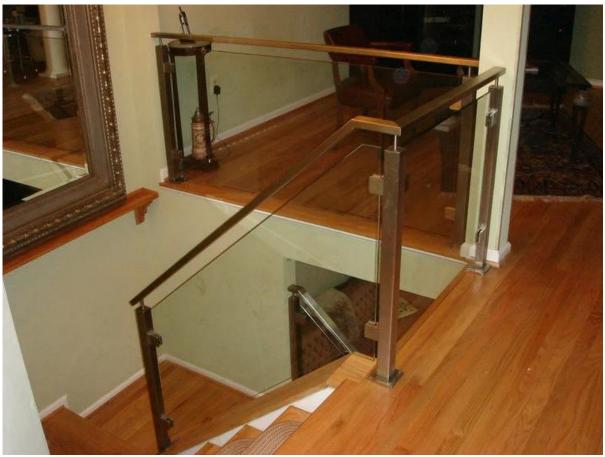

- staircase railings

- with base cover

2. photos of square 50x50mm glass railing post

3.packing photos for square posts

4.Projects . photos of Staircase Platform idea square glass railings stainless steel with top handrail