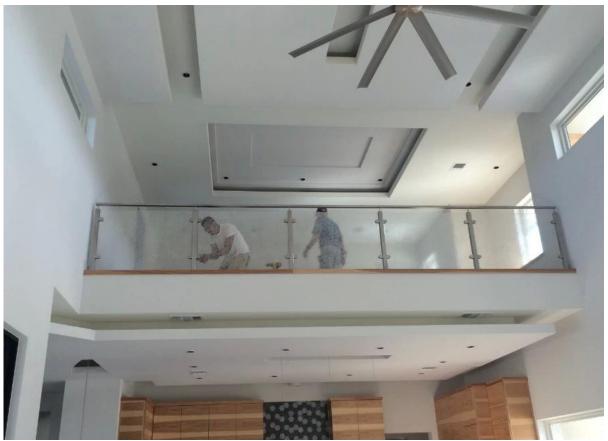

- staircase railings

- with base cover

2. photos of square 50x50mm glass railing post

3.packing photos for square posts

4.Projects . photos of Staircase Platform idea square glass railings stainless steel with top handrail