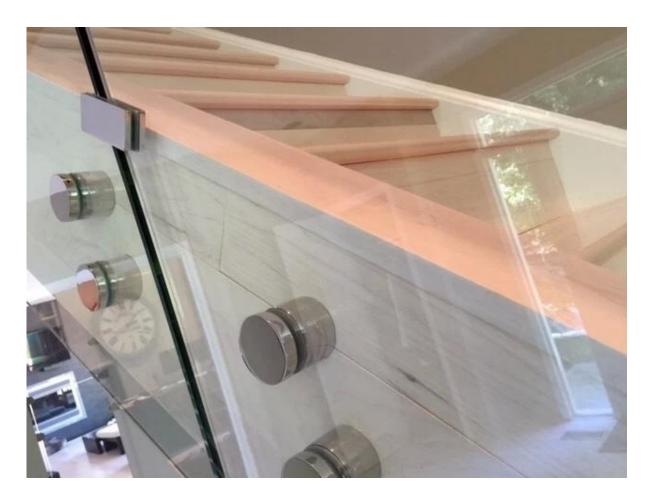

## Size drawing:

BC-80\*35 is used between the 2 glass panel, to make connection of them. More stable and safer;

Please see the project as below:

Staircase glass railing with standoff bracket **SF-50** 

Overall view

This glass clamp is widely used at frameless glass balustrade especially for staircase, deck, balcony and so on, not only commercial but also domestic project.

Project design is fine for us, plesae send us more details about your project to: