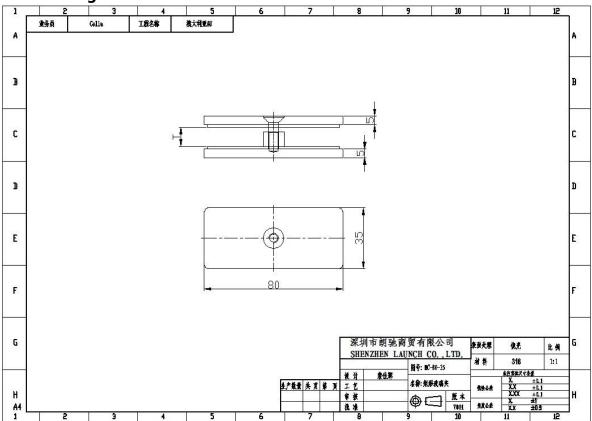

## Straight glass clamp for 8-12mm tempered glass BC-80x35

Material: stainless steel 304/316 For glass thickness: 8-12mm

Size: 80x35mm or customized size;

Thickness: 5mm; Middle bolt: M6 or M8;

Surface treatment: mirror polished;

## Size drawing:

BC-80\*35 is used between the 2 glass panel, to make connection of them. More stable and safer;

Please see the project as below:

Staircase glass railing with standoff bracket **SF-50** 

Overall view