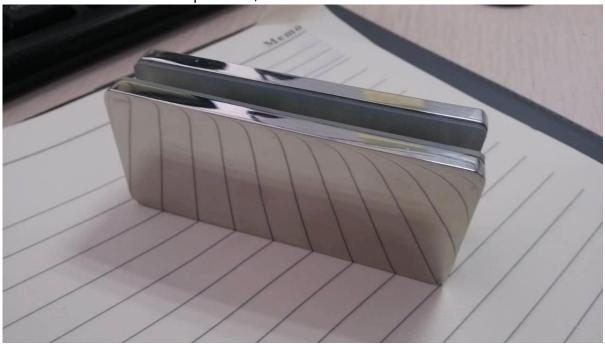

## Straight glass clamp for 8-12mm tempered glass BC-80x35

Material: stainless steel 304/316 For glass thickness: 8-12mm

Size: 80x35mm or customized size;

Thickness: 5mm; Middle bolt: M6 or M8;

Surface treatment: mirror polished;

## Size drawing:

BC-80\*35 is used between the 2 glass panel, to make connection of them. More stable and safer;

Please see the project as below:

Staircase glass railing with standoff bracket **SF-50** 

Overall view