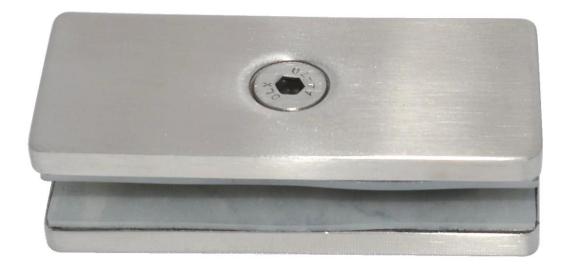

## Straight glass clamp for 8-12mm tempered glass BC-80x35

Material: stainless steel 304/316 For glass thickness: 8-12mm

Size: 80x35mm or customized size;

Thickness: 5mm; Middle bolt: M6 or M8;

Surface treatment: mirror polished;

Satin brushed