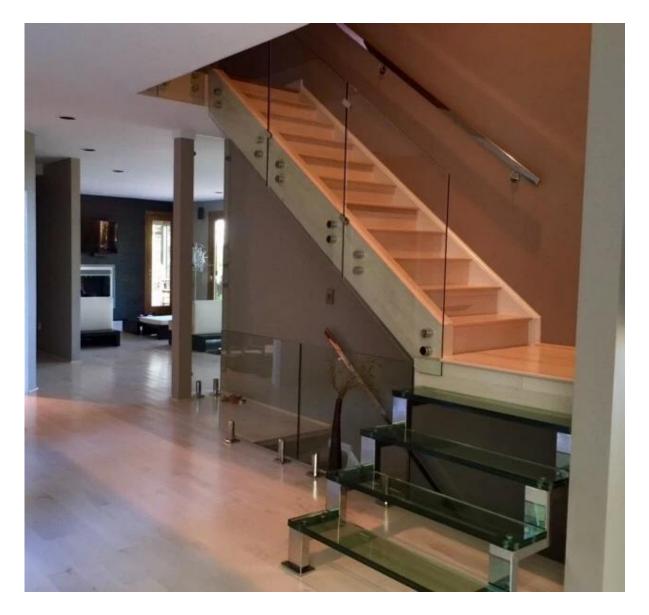

## Size drawing:

BC-80\*35 is used between the 2 glass panel, to make connection of them. More stable and safer;

Please see the project as below:

Staircase glass railing with standoff bracket **SF-50** 

Overall view

This glass clamp is widely used at frameless glass balustrade especially for staircase, deck, balcony and so on, not only commercial but also domestic project.

Project design is fine for us, plesae send us more details about your project to: