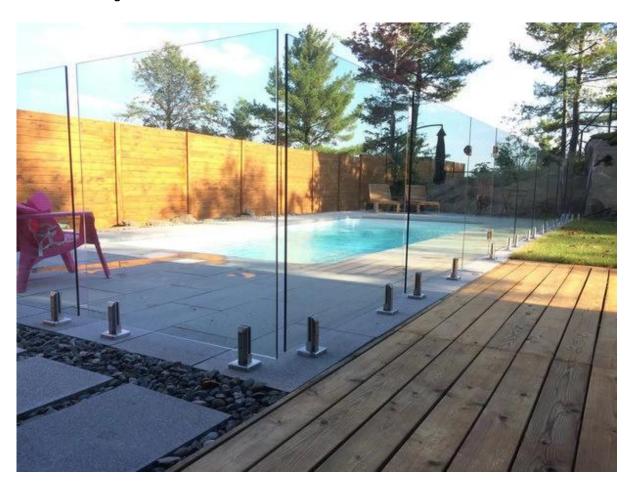

## Tempered Frameless glass pool fencing

Product including: stainless steel hardware: glass spigot, hinge, latch, clamps etc; tempered/laminated glass 6mm to 13.52mm;

## **SBM GLASS SPIGOT**

Square base plate and cover; No drilled on glass;

At deck/balcony

Please click the link below for more detailed information:

| rdware-manufact | arer.rreirii ii ii ii | <u> </u> |  |  |
|-----------------|-----------------------|----------|--|--|
|                 |                       |          |  |  |
|                 |                       |          |  |  |
|                 |                       |          |  |  |
|                 |                       |          |  |  |
|                 |                       |          |  |  |
|                 |                       |          |  |  |
|                 |                       |          |  |  |
|                 |                       |          |  |  |
|                 |                       |          |  |  |
|                 |                       |          |  |  |
|                 |                       |          |  |  |
|                 |                       |          |  |  |
|                 |                       |          |  |  |
|                 |                       |          |  |  |
|                 |                       |          |  |  |
|                 |                       |          |  |  |
|                 |                       |          |  |  |
|                 |                       |          |  |  |
|                 |                       |          |  |  |
|                 |                       |          |  |  |
|                 |                       |          |  |  |
|                 |                       |          |  |  |
|                 |                       |          |  |  |
|                 |                       |          |  |  |
|                 |                       |          |  |  |
|                 |                       |          |  |  |
|                 |                       |          |  |  |
|                 |                       |          |  |  |
|                 |                       |          |  |  |
|                 |                       |          |  |  |
|                 |                       |          |  |  |
|                 |                       |          |  |  |
|                 |                       |          |  |  |