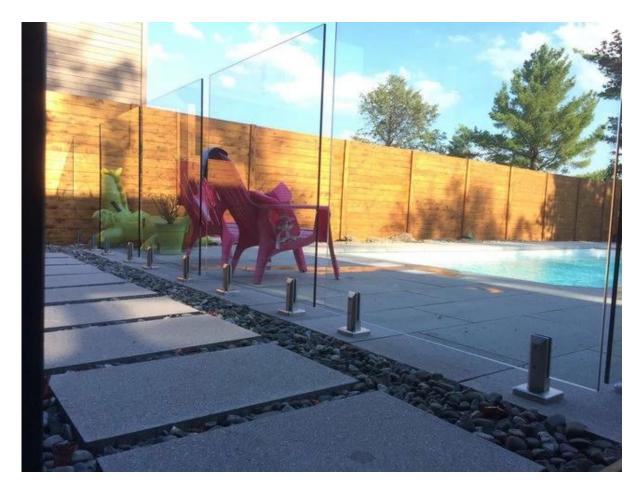

## Tempered Frameless glass pool fencing

Product including: stainless steel hardware: glass spigot, hinge, latch, clamps etc; tempered/laminated glass 6mm to 13.52mm;

## **SBM GLASS SPIGOT**

Square base plate and cover; No drilled on glass;

At deck/balcony

Please click the link below for more detailed information:

| rdware-manufact | arer.rreirii ii ii ii | <u> </u> |  |  |
|-----------------|-----------------------|----------|--|--|
|                 |                       |          |  |  |
|                 |                       |          |  |  |
|                 |                       |          |  |  |
|                 |                       |          |  |  |
|                 |                       |          |  |  |
|                 |                       |          |  |  |
|                 |                       |          |  |  |
|                 |                       |          |  |  |
|                 |                       |          |  |  |
|                 |                       |          |  |  |
|                 |                       |          |  |  |
|                 |                       |          |  |  |
|                 |                       |          |  |  |
|                 |                       |          |  |  |
|                 |                       |          |  |  |
|                 |                       |          |  |  |
|                 |                       |          |  |  |
|                 |                       |          |  |  |
|                 |                       |          |  |  |
|                 |                       |          |  |  |
|                 |                       |          |  |  |
|                 |                       |          |  |  |
|                 |                       |          |  |  |
|                 |                       |          |  |  |
|                 |                       |          |  |  |
|                 |                       |          |  |  |
|                 |                       |          |  |  |
|                 |                       |          |  |  |
|                 |                       |          |  |  |
|                 |                       |          |  |  |
|                 |                       |          |  |  |
|                 |                       |          |  |  |
|                 |                       |          |  |  |