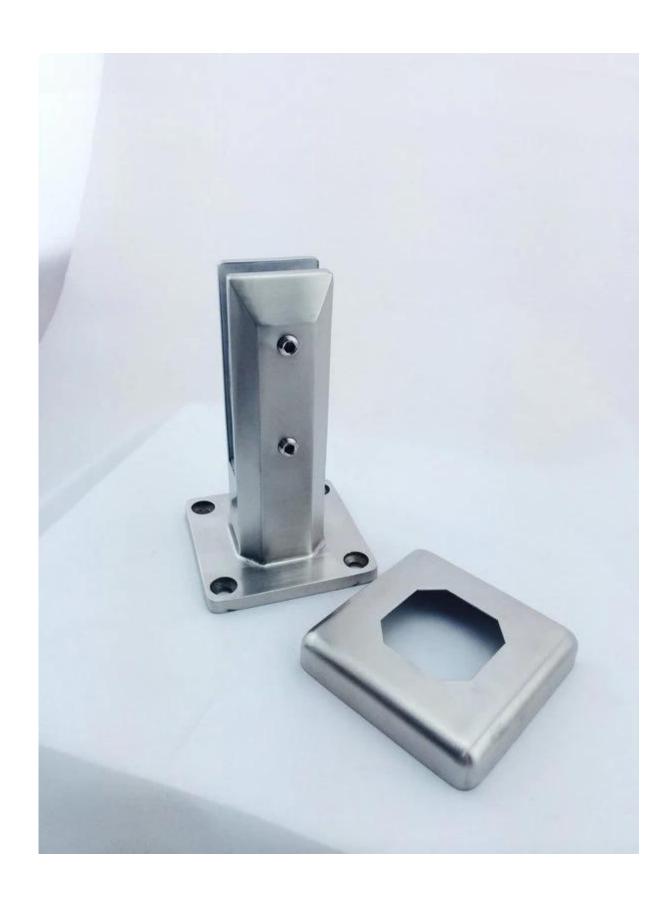

## **SBM GLASS SPIGOT**

Square base plate and cover; No drilled on glass;

At deck/balcony

Please click the link below for more detailed information:

| rdware-manufact | arer.rreirii ii ii ii | <u> </u> |  |  |
|-----------------|-----------------------|----------|--|--|
|                 |                       |          |  |  |
|                 |                       |          |  |  |
|                 |                       |          |  |  |
|                 |                       |          |  |  |
|                 |                       |          |  |  |
|                 |                       |          |  |  |
|                 |                       |          |  |  |
|                 |                       |          |  |  |
|                 |                       |          |  |  |
|                 |                       |          |  |  |
|                 |                       |          |  |  |
|                 |                       |          |  |  |
|                 |                       |          |  |  |
|                 |                       |          |  |  |
|                 |                       |          |  |  |
|                 |                       |          |  |  |
|                 |                       |          |  |  |
|                 |                       |          |  |  |
|                 |                       |          |  |  |
|                 |                       |          |  |  |
|                 |                       |          |  |  |
|                 |                       |          |  |  |
|                 |                       |          |  |  |
|                 |                       |          |  |  |
|                 |                       |          |  |  |
|                 |                       |          |  |  |
|                 |                       |          |  |  |
|                 |                       |          |  |  |
|                 |                       |          |  |  |
|                 |                       |          |  |  |
|                 |                       |          |  |  |
|                 |                       |          |  |  |
|                 |                       |          |  |  |