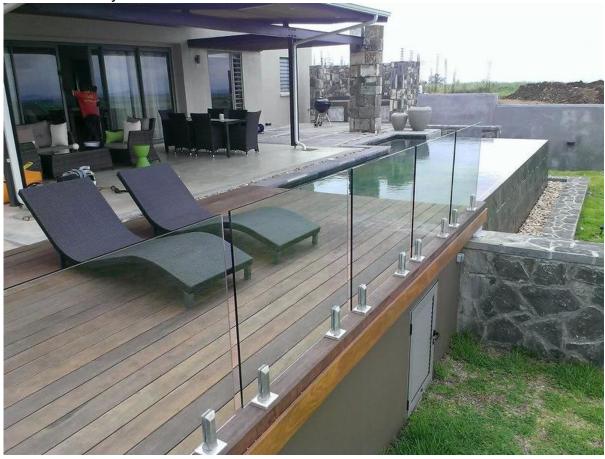

## Tempered Frameless glass pool fencing

Product including: stainless steel hardware: glass spigot, hinge, latch, clamps etc; tempered/laminated glass 6mm to 13.52mm;

## **SBM GLASS SPIGOT**

Square base plate and cover; No drilled on glass;

At deck/balcony

Please click the link below for more detailed information:

| rdware-manufact | arer.rreirii ii ii ii | <u> </u> |  |  |
|-----------------|-----------------------|----------|--|--|
|                 |                       |          |  |  |
|                 |                       |          |  |  |
|                 |                       |          |  |  |
|                 |                       |          |  |  |
|                 |                       |          |  |  |
|                 |                       |          |  |  |
|                 |                       |          |  |  |
|                 |                       |          |  |  |
|                 |                       |          |  |  |
|                 |                       |          |  |  |
|                 |                       |          |  |  |
|                 |                       |          |  |  |
|                 |                       |          |  |  |
|                 |                       |          |  |  |
|                 |                       |          |  |  |
|                 |                       |          |  |  |
|                 |                       |          |  |  |
|                 |                       |          |  |  |
|                 |                       |          |  |  |
|                 |                       |          |  |  |
|                 |                       |          |  |  |
|                 |                       |          |  |  |
|                 |                       |          |  |  |
|                 |                       |          |  |  |
|                 |                       |          |  |  |
|                 |                       |          |  |  |
|                 |                       |          |  |  |
|                 |                       |          |  |  |
|                 |                       |          |  |  |
|                 |                       |          |  |  |
|                 |                       |          |  |  |
|                 |                       |          |  |  |
|                 |                       |          |  |  |