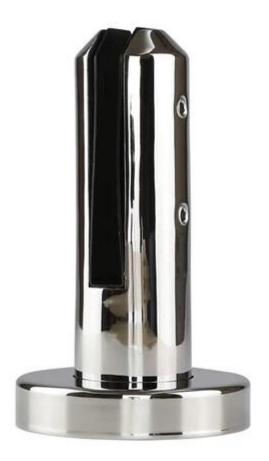

## Tempered glass fence panels spigots for outdoor glass balcony railing

1. Size of square type is 50\*50mm,285mm high. Net weight is 1.97kg.

Size of round type is dia 50mm, 285mm high. Net weight is 1.85kg.

Both shape of this spigot is no need to drill hole on the glass panel. Spigot is seted in concreat.

- 2. Window area is 110mm high.
- 3. The spigot fits for the glass thickness  $10 \text{mm} \sim 13.52 \text{mm}$

4.Material: 316 stainless steel or duplex 2205

5.Finished:satin polished or mirror polished

6. Fashional design and beautiful outlook

7. Spigot can be made as your drawings

8.Both OEM and ODM are welcome