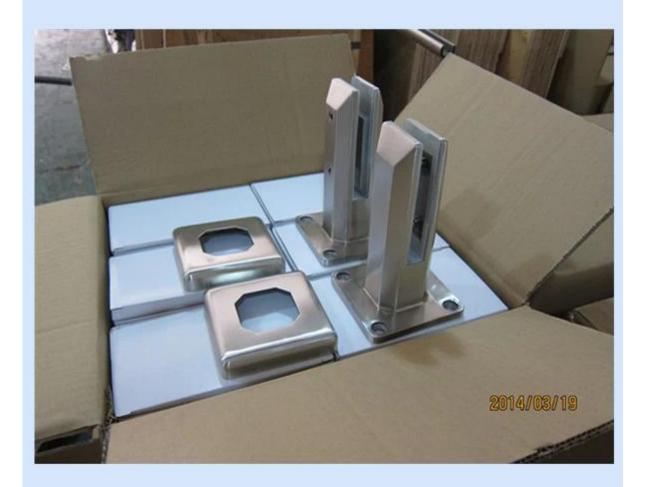

## Package:

Use buuble bag to package each spigot, then put into inner box, then put into carton box.

Application:
Can be use for balcony, stair, pool glass fencing.