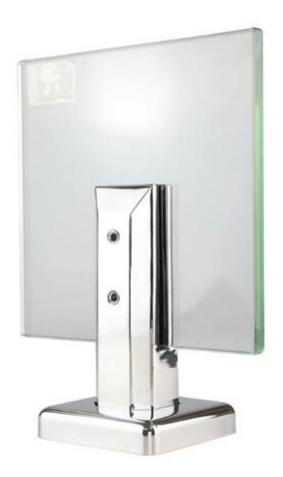

Both shape of this spigot is no need to drill hole on the glass panel. Spigot is seted in concreat.

- 2. Window area is 110mm high.
- 3. The spigot fits for the glass thickness  $10 \text{mm} \sim 13.52 \text{mm}$

## Package:

Use buuble bag to package each spigot, then put into inner box, then put into carton box.

Application:
Can be use for balcony, stair, pool glass fencing.