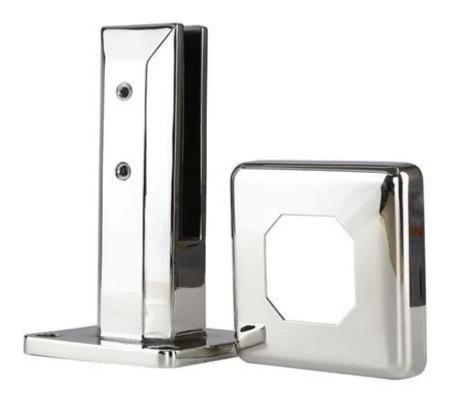

## Tempered glass fence panels spigots for outdoor glass balcony railing

1. Size of square type is 50\*50mm,285mm high. Net weight is 1.97kg.

Size of round type is dia 50mm, 285mm high. Net weight is 1.85kg.

Both shape of this spigot is no need to drill hole on the glass panel. Spigot is seted in concreat.

- 2. Window area is 110mm high.
- 3. The spigot fits for the glass thickness  $10 \text{mm} \sim 13.52 \text{mm}$

4.Material: 316 stainless steel or duplex 2205

5.Finished:satin polished or mirror polished

6. Fashional design and beautiful outlook

7. Spigot can be made as your drawings

8.Both OEM and ODM are welcome