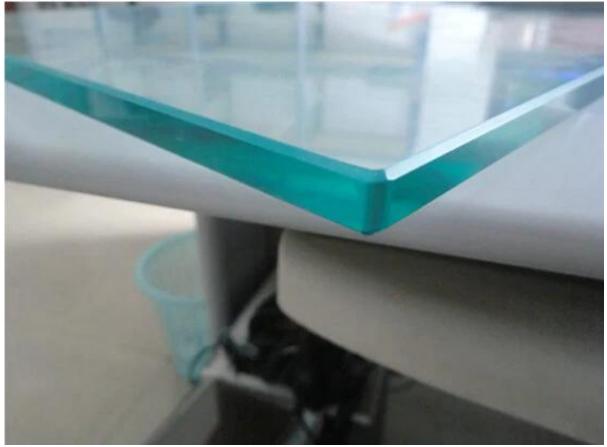

Clear see through tempered glass; safe edge and corner;

Frost no see through:

laminated glass with frost white lamination;

Glass packaging: wood box;