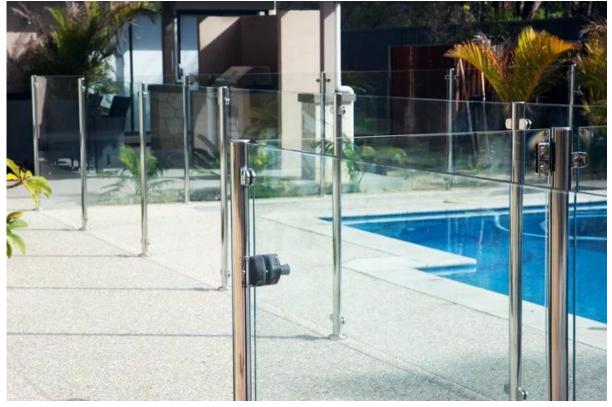

## Project: Glass pool fencing;

Tempered glass balustrade with stainless steel post

Tempered glass is widely used at home decoreation and commericial building project, such

as balcony, deck, sight-seeing terrace, staircase and so on.

It is very strong and safe as a protective fence and balustrade, and it will be harmless pieces when broken.

If you need to know more about the glass railing design, Please send us email or inquiry to: sales04@launch-china.cn