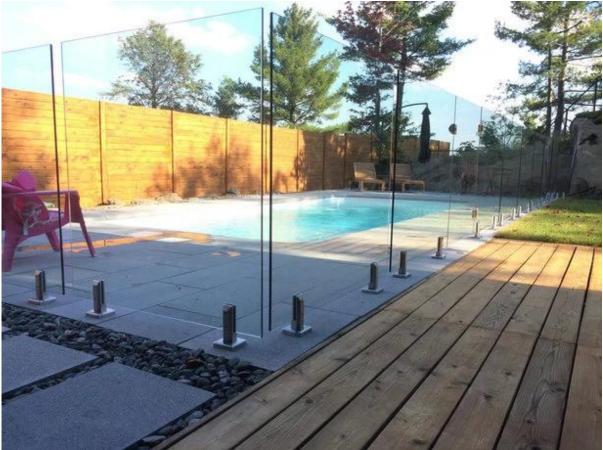

## Project: Glass pool fencing;

Tempered glass balustrade with stainless steel post

Tempered glass is widely used at home decoreation and commericial building project, such

as balcony, deck, sight-seeing terrace, staircase and so on.

It is very strong and safe as a protective fence and balustrade, and it will be harmless pieces when broken.

If you need to know more about the glass railing design, Please send us email or inquiry to: sales04@launch-china.cn