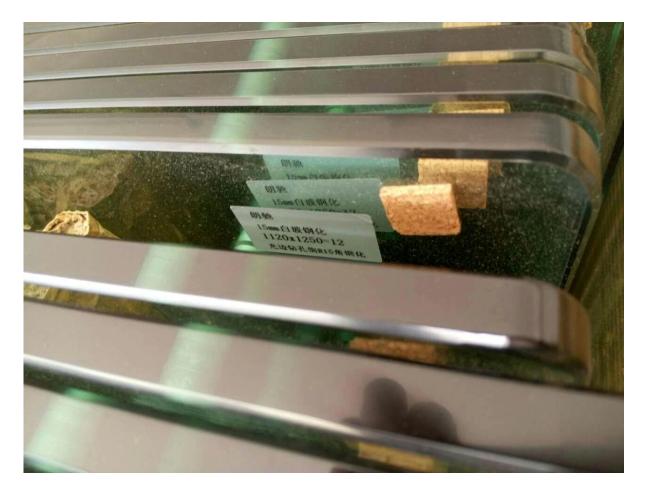

Clear see through tempered glass; safe edge and corner;

Frost no see through:

laminated glass with frost white lamination;

Glass packaging: wood box;