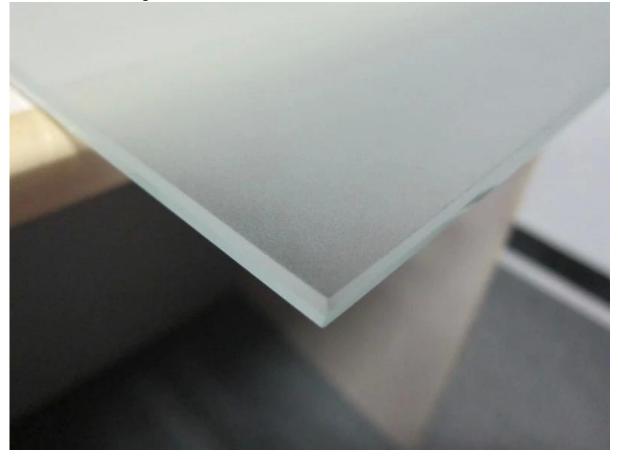

Clear see through tempered glass; safe edge and corner;

Frost no see through:

laminated glass with frost white lamination;

Glass packaging: wood box;