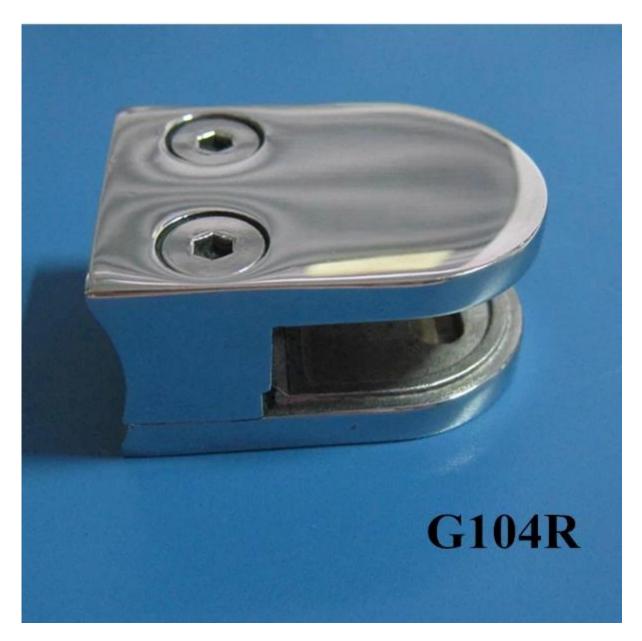

## G104R

Round back for Diameter 42.4mm, 50.8mm post stainless steel glass balustrading clamps for round post or pipe

Comparation stainless steel glass railing clamps for square post or wall

Or if you like square glass clamp, please see the G102 and G102R below: square shape glass clamp, squre glass clamp is used for 8-10mm glass