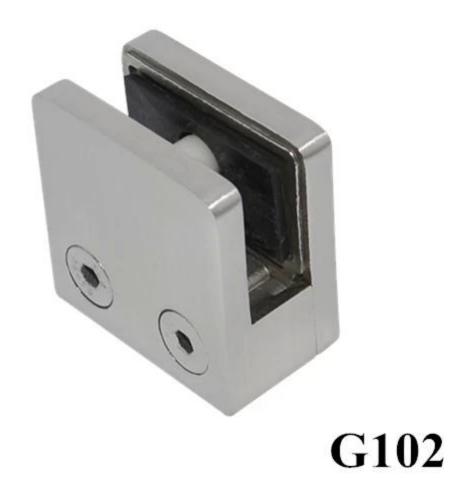

## G104R

Round back for Diameter 42.4mm, 50.8mm post stainless steel glass balustrading clamps for round post or pipe

Comparation stainless steel glass railing clamps for square post or wall

Or if you like square glass clamp, please see the G102 and G102R below: square shape glass clamp, squre glass clamp is used for 8-10mm glass

<u>Glass balustrade used stainless steel round back glass clamp</u>