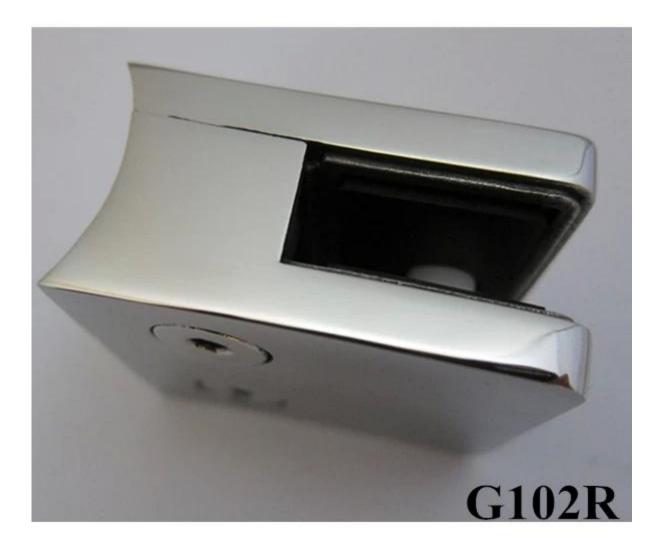

## G104R

Round back for Diameter 42.4mm, 50.8mm post stainless steel glass balustrading clamps for round post or pipe

Comparation stainless steel glass railing clamps for square post or wall

Or if you like square glass clamp, please see the G102 and G102R below: square shape glass clamp, squre glass clamp is used for 8-10mm glass

<u>Glass balustrade used stainless steel round back glass clamp</u>