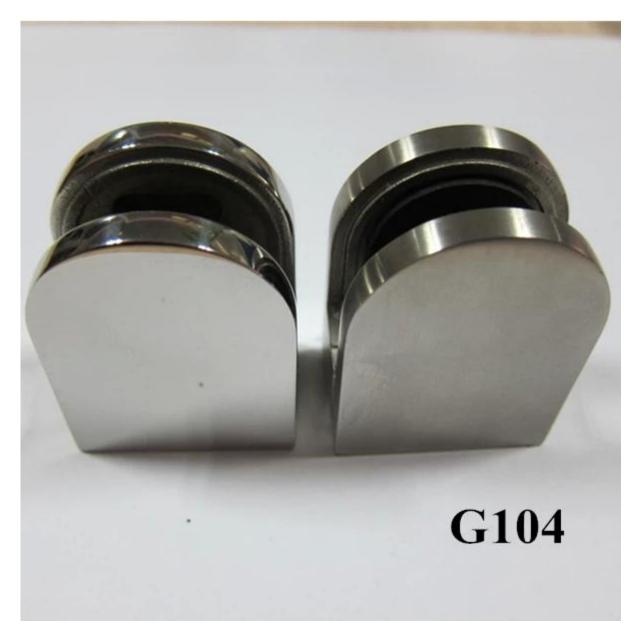

## G104

Flat back Suit for 8-10mm glass <u>Stainless steel D glass clamp for 8-10mm glass balustrade</u>

stainless steel glass railing clamps for square post or wall

If you project is decorated by round post, our G104R could meet your demand: