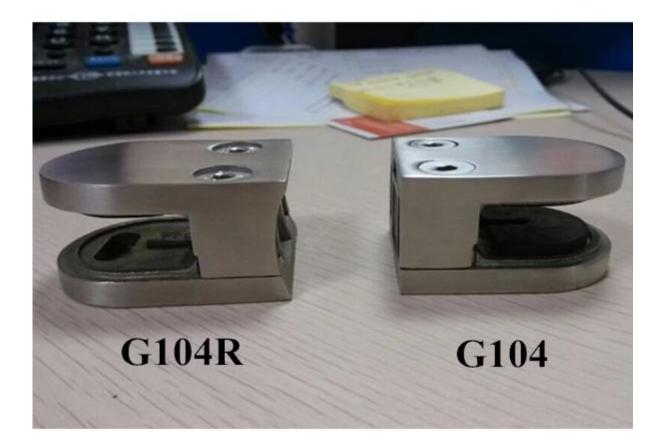

## G104R

Round back for Diameter 42.4mm, 50.8mm post stainless steel glass balustrading clamps for round post or pipe

Comparation stainless steel glass railing clamps for square post or wall

Or if you like square glass clamp, please see the G102 and G102R below: square shape glass clamp, squre glass clamp is used for 8-10mm glass

<u>Glass balustrade used stainless steel round back glass clamp</u>