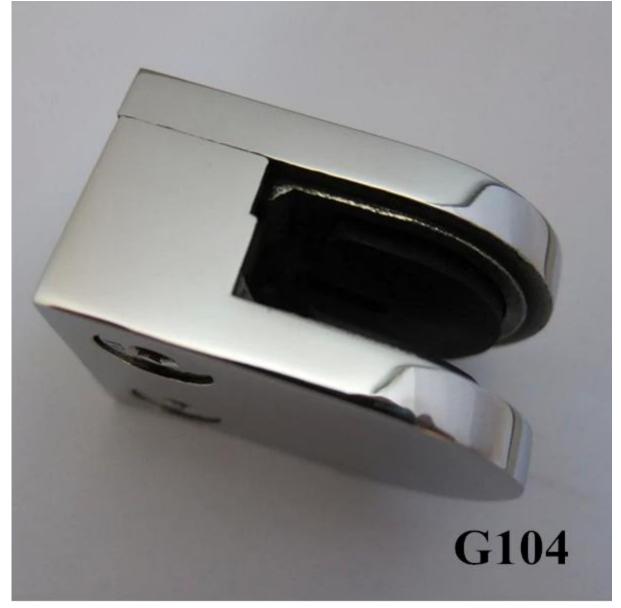

## G104

Flat back Suit for 8-10mm glass <u>Stainless steel D glass clamp for 8-10mm glass balustrade</u>

stainless steel glass railing clamps for square post or wall

If you project is decorated by round post, our G104R could meet your demand: