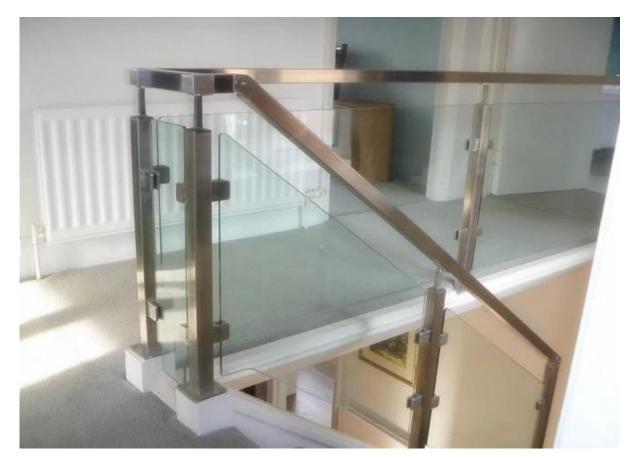

The tube connectors are used for <u>stainless steel handrail fittings</u>, <u>outdoor metal handrail for steps</u>, <u>glass railing designs</u>

stainless steel handrail, round decking post, glass metal handrail for steps

glass handrail, square handrail post, glass clamp

LCH-103