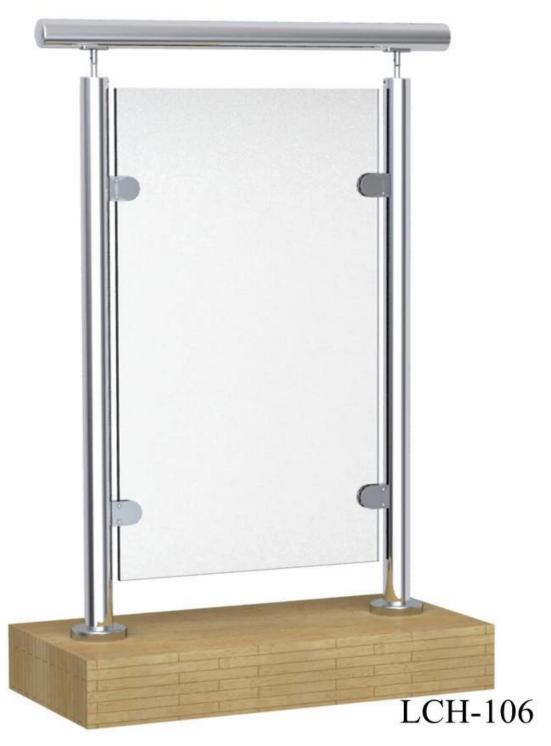

The tube connectors are used for <u>stainless steel handrail fittings</u>, <u>outdoor metal handrail for steps</u>, <u>glass railing designs</u>

stainless steel handrail, round decking post, glass metal handrail for steps