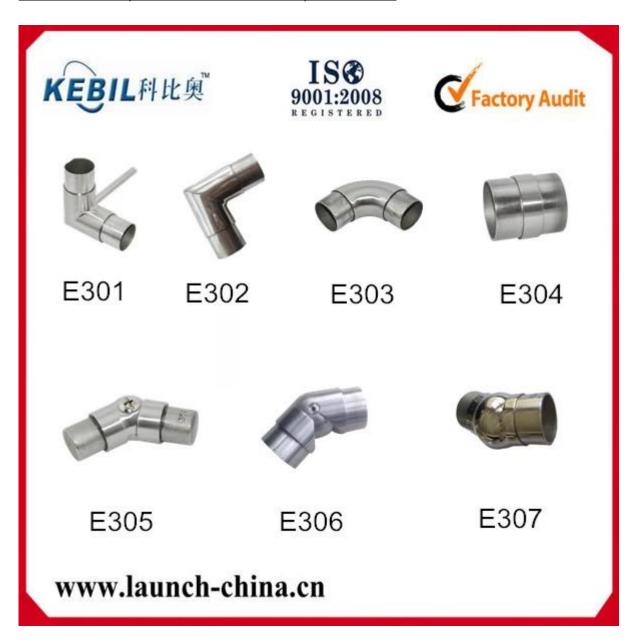

stainless steel tube connector for balcony and stair handrail tube joiner for steel structure 40mm to 100mm tube connector, stainless steel handrail, round tube

We also have other types three way tube connector, stainless tube connector, square tube connector stainless steel 304 tube connector for 40\*40mm tube, stainless steel 316 square connector for 50mm pipe

The tube connectors are used for <u>stainless steel handrail fittings</u>, <u>outdoor metal handrail for steps</u>, <u>glass railing designs</u>

stainless steel handrail, round decking post, glass metal handrail for steps