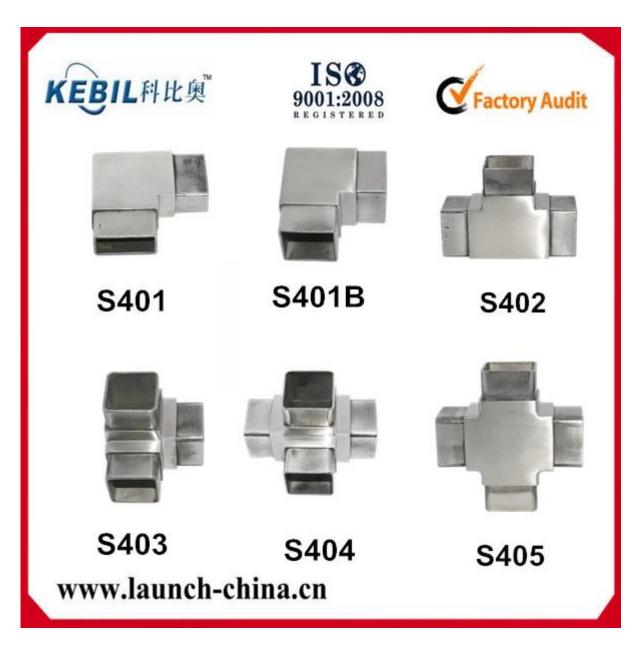

stainless steel tube connector for balcony and stair handrail tube joiner for steel structure 40mm to 100mm tube connector, stainless steel handrail, round tube

We also have other types three way tube connector, stainless tube connector, square tube connector stainless steel 304 tube connector for 40\*40mm tube, stainless steel 316 square connector for 50mm pipe

The tube connectors are used for <u>stainless steel handrail fittings</u>, <u>outdoor metal handrail for steps</u>, <u>glass railing designs</u>

stainless steel handrail, round decking post, glass metal handrail for steps