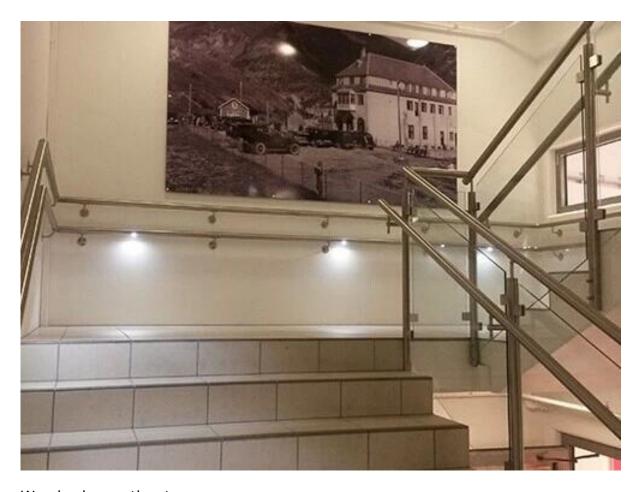

The tube connectors are used for <u>stainless steel handrail fittings</u>, <u>outdoor metal handrail for steps</u>, <u>glass railing designs</u>

stainless steel handrail, round decking post, glass metal handrail for steps

glass handrail, square handrail post, glass clamp

LCH-103