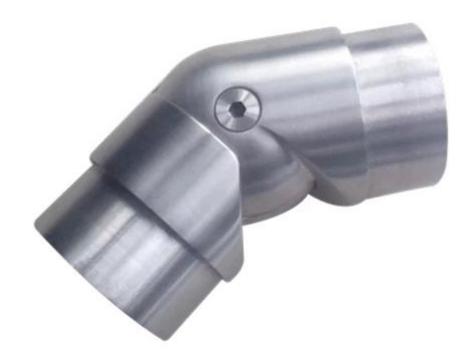

China Shenzhen Launch factory supply you stainless steel adjustable tubing connector, adjustable elbow ,adjustable pipe joiner.

Stainless steel 304 or stainless steel 316 is both available.

Both satin and polish finish are available now.

This tube connector is suitable for 50.8mm round tubing or pipe.

It is adjustable 2 way design, can be adjusted at any degree from 90 degree to 180 degree.

If you are not sure the angle of your staircase or balcony railing handrail, you can choose this model tube connector. That is the best choice.