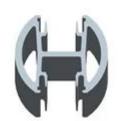

different types of post available: round one way

post, round 2 way 180 degree,

round 2 way 90

degree, round 2 way 135 degree

## Round 1 way

Round 2 way 180 degree

Round 2 way 135 degree

Round 2 way 90 degree

square type

material: aluminum 6063 T5

finish: anodizing, powder coating

dimension: 50\*50\*3mm