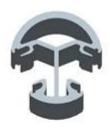

different types of post available: round one way

post, round 2 way 180 degree,

round 2 way 90

degree, round 2 way 135 degree

## Round 1 way

Round 2 way 180 degree

Round 2 way 135 degree

Round 2 way 90 degree

square type

material: aluminum 6063 T5

finish: anodizing, powder coating

dimension: 50\*50\*3mm