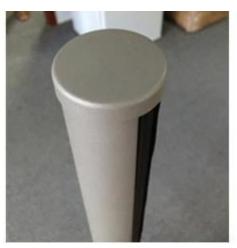

## aluminum 6065 T5 post for balcony design

round type

material: aluminum 6065 T5

finish: anodizing, powder coating

dimension: 50\*3 mm

height: 1265mm high or as per your requirement

for glass thickness: 12mm