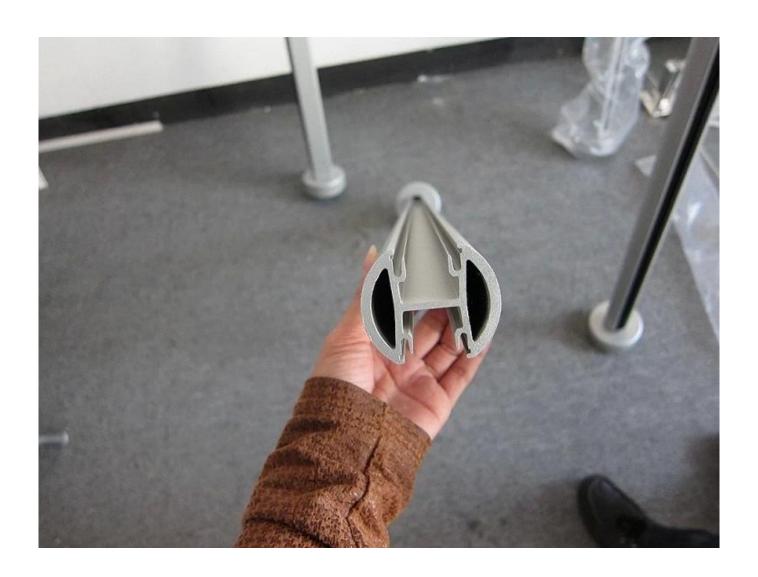

## aluminum 6065 T5 post for balcony design

round type

material: aluminum 6065 T5

finish: anodizing, powder coating

dimension: 50\*3 mm

height: 1265mm high or as per your requirement

for glass thickness: 12mm

different types of post available: round one way

post, round 2 way 180 degree,

round 2 way 90

degree, round 2 way 135 degree