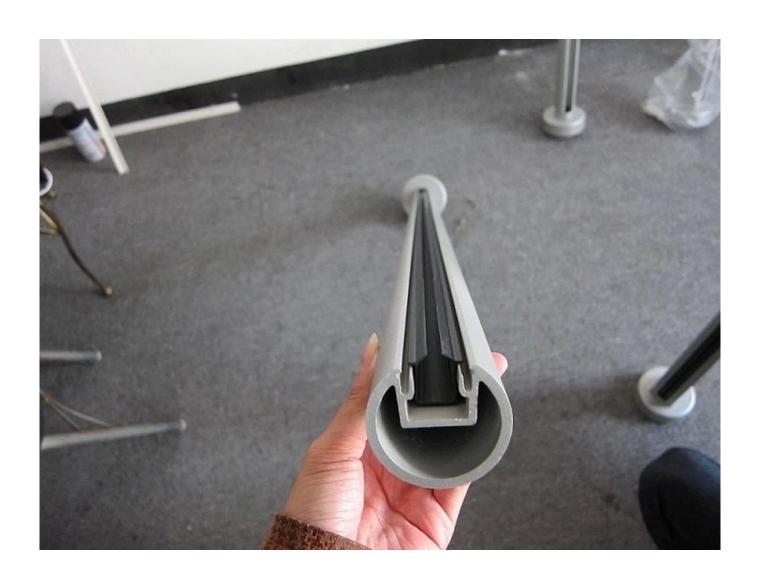

## aluminum 6065 T5 post for balcony design

round type

material: aluminum 6065 T5

finish: anodizing, powder coating

dimension: 50\*3 mm

height: 1265mm high or as per your requirement

for glass thickness: 12mm

different types of post available: round one way

post, round 2 way 180 degree,

round 2 way 90

degree, round 2 way 135 degree