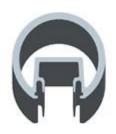

different types of post available: round one way

post, round 2 way 180 degree,

round 2 way 90

degree, round 2 way 135 degree

## Round 1 way

Round 2 way 180 degree

Round 2 way 135 degree

Round 2 way 90 degree

square type

material: aluminum 6063 T5

finish: anodizing, powder coating

dimension: 50\*50\*3mm