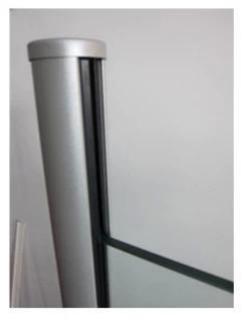

## aluminum 6065 T5 post for balcony design

round type

material: aluminum 6065 T5

finish: anodizing, powder coating

dimension: 50\*3 mm

height: 1265mm high or as per your requirement

for glass thickness: 12mm