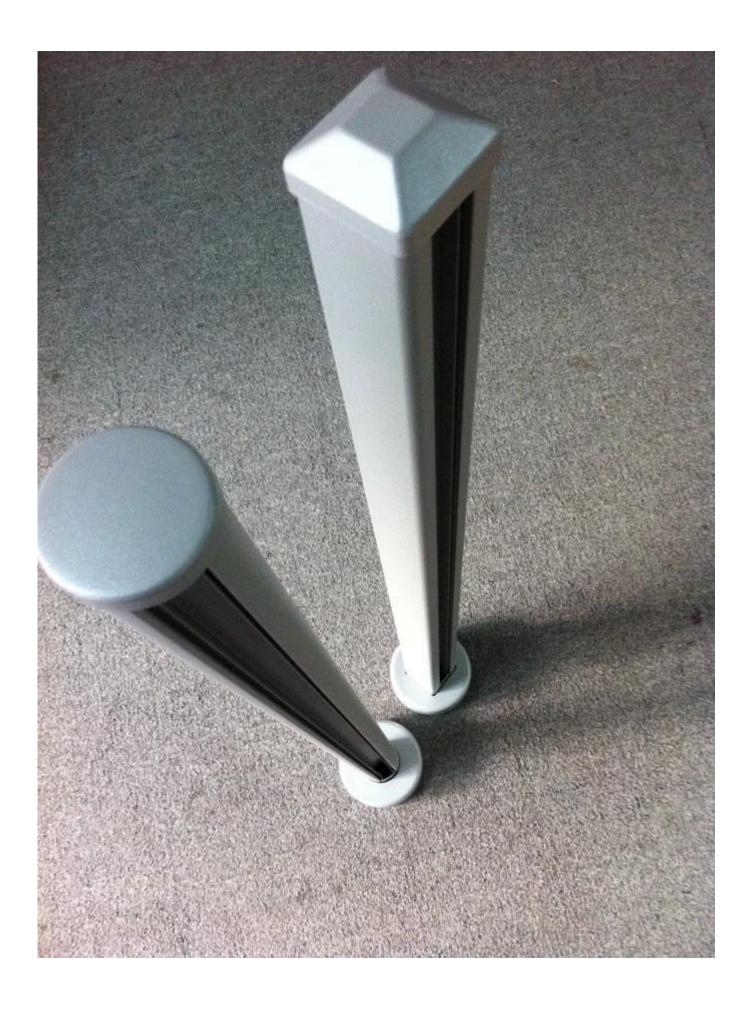

## Round 1 way

Round 2 way 180 degree

Round 2 way 135 degree

Round 2 way 90 degree

square type

material: aluminum 6063 T5

finish: anodizing, powder coating

dimension: 50\*50\*3mm

height: 1265mm high or as per your requirement

for glass thickness: 12mm

different types of post available: square one way

post, square 2 way 180 degree,

square 2 way 90

## degree, square 2 way 135 degree