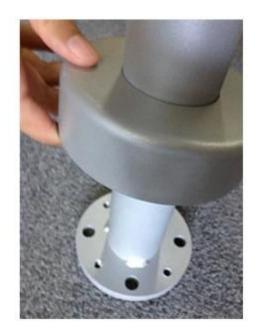

## aluminum 6065 T5 post for balcony design

round type

material: aluminum 6065 T5

finish: anodizing, powder coating

dimension: 50\*3 mm

height: 1265mm high or as per your requirement

for glass thickness: 12mm

different types of post available: round one way

post, round 2 way 180 degree,

round 2 way 90

degree, round 2 way 135 degree