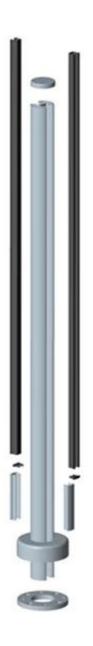

## aluminum 6065 T5 post for balcony design

round type

material: aluminum 6065 T5

finish: anodizing, powder coating

dimension: 50\*3 mm

height: 1265mm high or as per your requirement

for glass thickness: 12mm

different types of post available: round one way

post, round 2 way 180 degree,

round 2 way 90

degree, round 2 way 135 degree