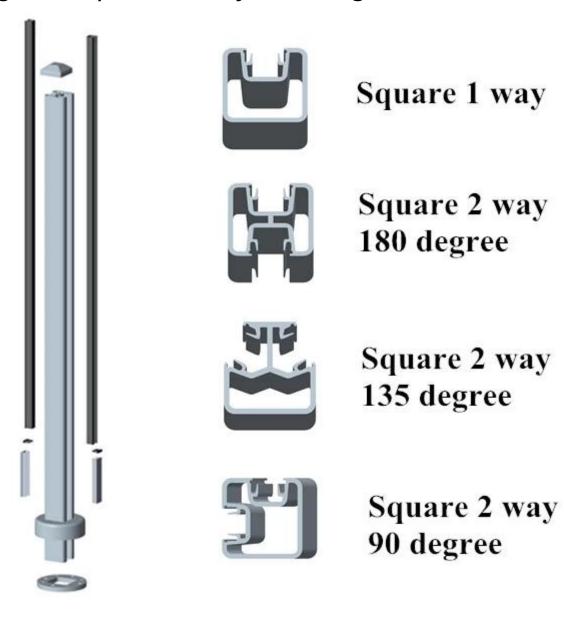

## Round 1 way

Round 2 way 180 degree

Round 2 way 135 degree

Round 2 way 90 degree

square type

material: aluminum 6063 T5

finish: anodizing, powder coating

dimension: 50\*50\*3mm

height: 1265mm high or as per your requirement

for glass thickness: 12mm

different types of post available: square one way

post, square 2 way 180 degree,

square 2 way 90

## degree, square 2 way 135 degree