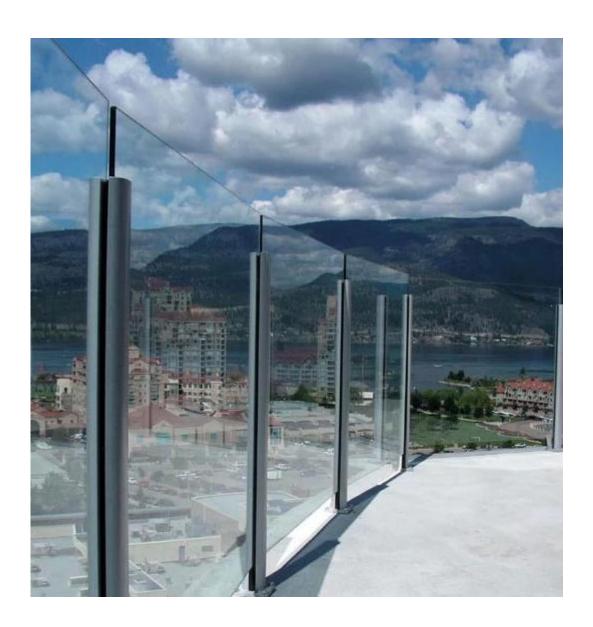

## aluminum 6065 T5 post for balcony design

round type

material: aluminum 6065 T5

finish: anodizing, powder coating

dimension: 50\*3 mm

height: 1265mm high or as per your requirement

for glass thickness: 12mm

different types of post available: round one way

post, round 2 way 180 degree,

round 2 way 90

degree, round 2 way 135 degree