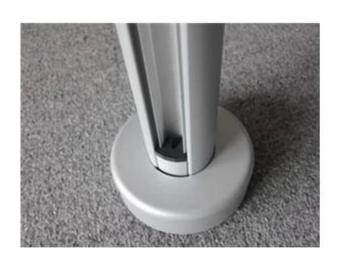

## aluminum 6065 T5 post for balcony design

round type

material: aluminum 6065 T5

finish: anodizing, powder coating

dimension: 50\*3 mm

height: 1265mm high or as per your requirement

for glass thickness: 12mm

different types of post available: round one way

post, round 2 way 180 degree,

round 2 way 90

degree, round 2 way 135 degree