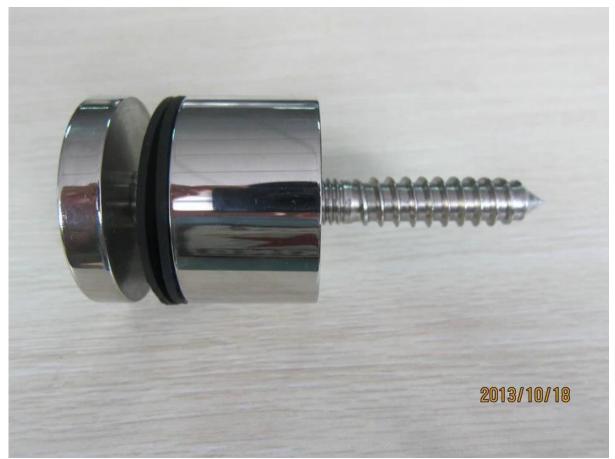

### product show

brushed and mirror finish
standoff for concrete
frameless glass railing with standoff for balcony made in china

## standoff for wood

project pic