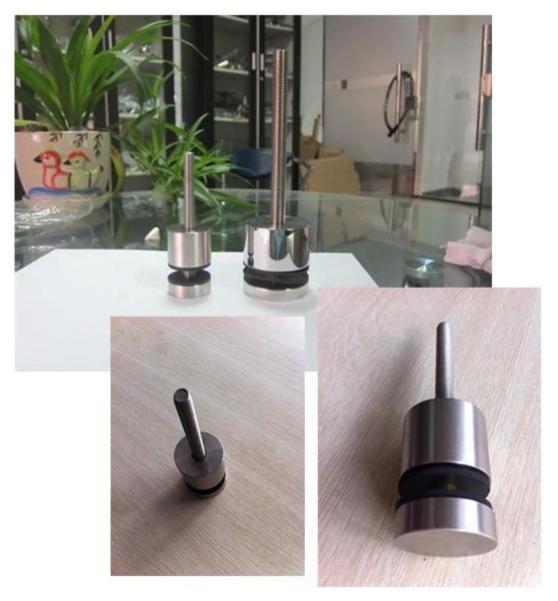

### product show

brushed and mirror finish
standoff for concrete
frameless glass railing with standoff for balcony made in china

## standoff for wood

project pic