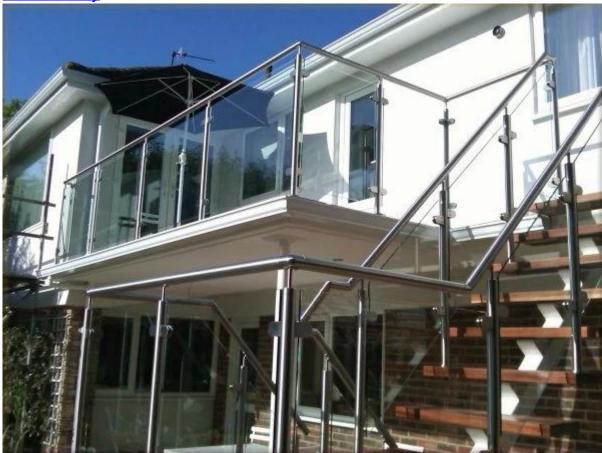

# balcony railing design

Different design 1.frameless glass balustrade with spigot 12mm glass balustrade with glass spigot for balcony design

## glass balustrade system

stainless steel glass balustrade post

2.<u>outdoor glass railing for balcony china supplier, china outdoor glass</u> railing for stair

<u>stainless steel glass handrail for outdoor steps china, glass handrail system</u> <u>for balcony</u>