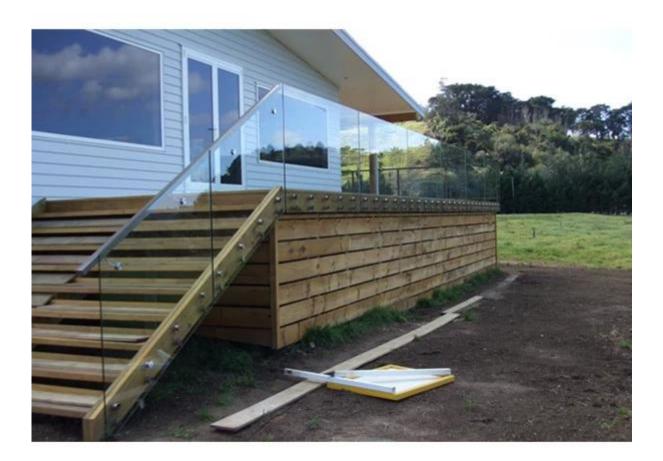

|
| glass thickness | 10-19mm                                         |
| application     | stair,balcony and pool fence                    |
| techonology     | CNC machining                                   |
| net weight      | about 06kg                                      |
| dimension       | main body:50*30mm;cap:50*10mm with M12*120 bolt |
| MOQ             | lpc                                             |
| country         | China                                           |
| delivery method | by air,by DHL.UPS,FedEx,by sea                  |

drawing for standoff



### product show

brushed and mirror finish
standoff for concrete
frameless glass railing with standoff for balcony made in china



## standoff for wood



project pic



# balcony railing design



Different design 1.frameless glass balustrade with spigot 12mm glass balustrade with glass spigot for balcony design



## glass balustrade system

stainless steel glass balustrade post

2.<u>outdoor glass railing for balcony china supplier, china outdoor glass</u> railing for stair



<u>stainless steel glass handrail for outdoor steps china, glass handrail system</u> <u>for balcony</u>





semiframeless glass fencing with aluminum post

<u>china supplier semiframeless glass railing with aluminum post for swimming</u> <u>pool fence</u>



Shenzhen Launch Co.,Ltd specializes in <u>pool fencing glass spigot</u>, <u>gate hinge</u>, <u>glass latch</u>, glass railing, cable railing, welcome to contact us for more details.