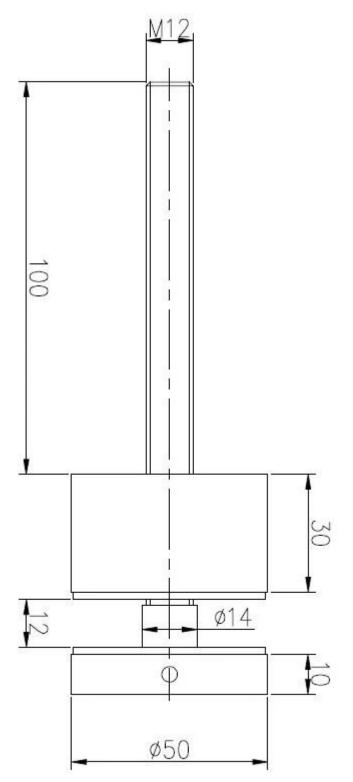

specification for glass standoff

| product name    | glass balustrade standoff                       |
|-----------------|-------------------------------------------------|
| typel           | glass standoff for concrete                     |
| type2           | glass standoff for wood                         |
| material        | \$\$316/304 grade                               |
| finish          | brushed and mirror                              |
| glass thickness | 10-19mm                                         |
| application     | stair,balcony and pool fence                    |
| techonology     | CNC machining                                   |
| net weight      | about 06kg                                      |
| dimension       | main body:50*30mm;cap:50*10mm with M12*120 bolt |
| MOQ             | lpc                                             |
| country         | China                                           |
| delivery method | by air,by DHL.UPS,FedEx,by sea                  |

drawing for standoff