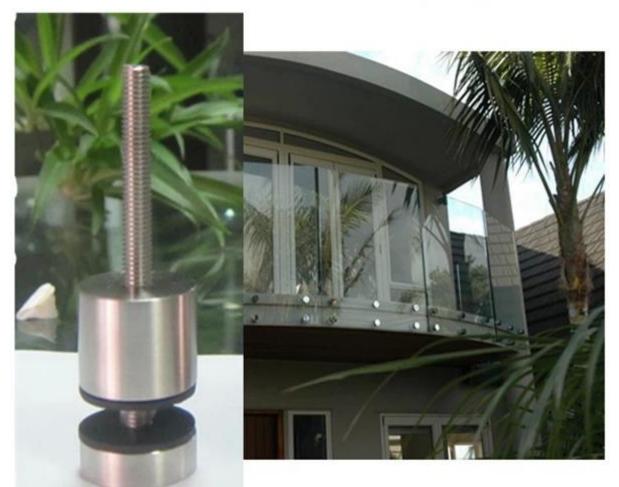

#### stainless steel glass balustrade with glass standoff

10-19mm Temepred glass railing with standoff hardware makes all activities around the balcony, staircase, pool fencing visible.

tempered glass panel with polished edge

### product show

brushed and mirror finish
standoff for concrete
frameless glass railing with standoff for balcony made in china

## standoff for wood

project pic