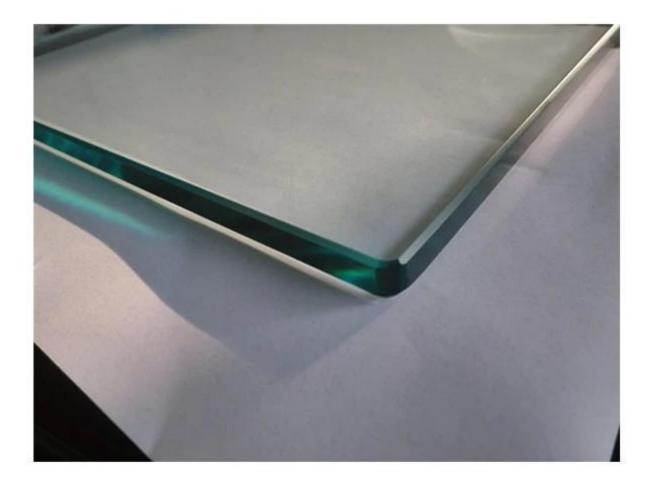

#### stainless steel glass balustrade with glass standoff

10-19mm Temepred glass railing with standoff hardware makes all activities around the balcony, staircase, pool fencing visible.

tempered glass panel with polished edge