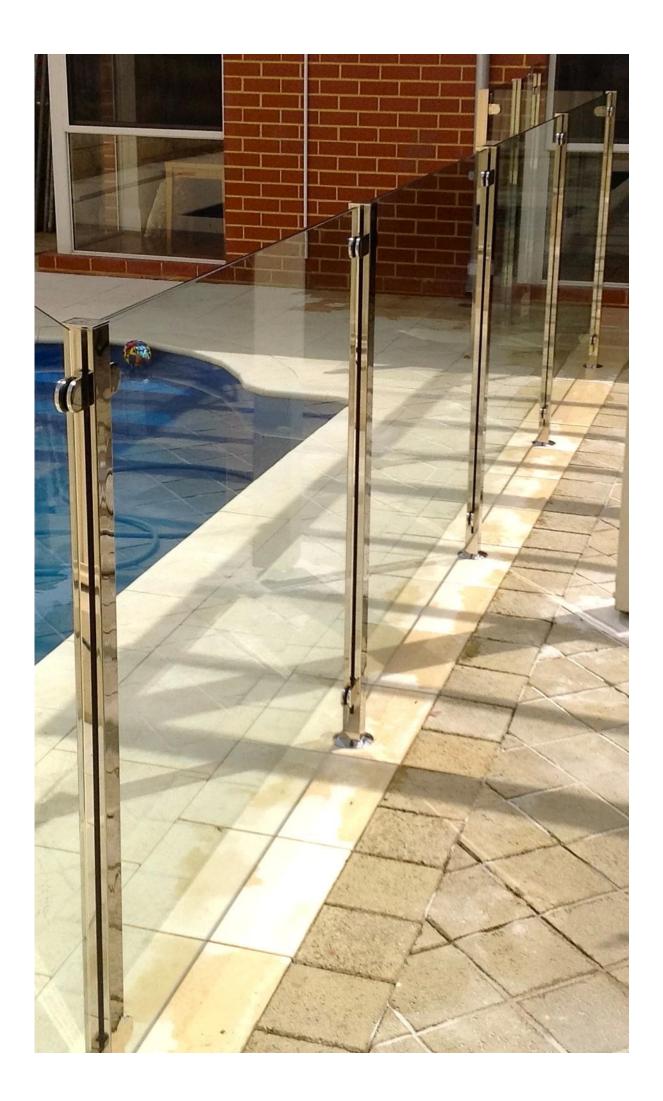

### product show

brushed and mirror finish
standoff for concrete
frameless glass railing with standoff for balcony made in china

## standoff for wood

project pic