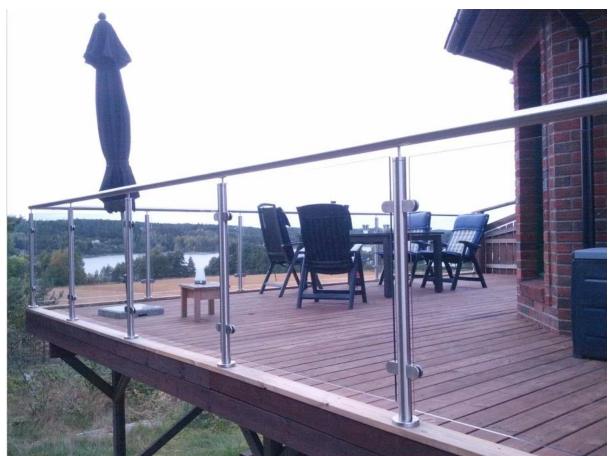

## glass balustrade system

stainless steel glass balustrade post

2.<u>outdoor glass railing for balcony china supplier, china outdoor glass</u> railing for stair

<u>stainless steel glass handrail for outdoor steps china, glass handrail system</u> <u>for balcony</u>