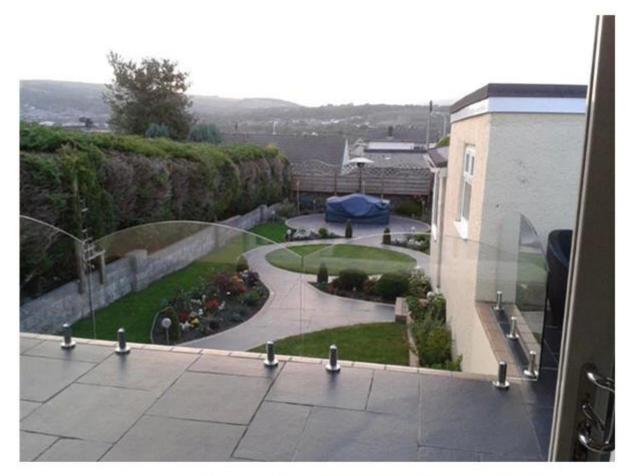

# balcony railing design

Different design 1.frameless glass balustrade with spigot 12mm glass balustrade with glass spigot for balcony design

## glass balustrade system

stainless steel glass balustrade post

2.<u>outdoor glass railing for balcony china supplier, china outdoor glass</u> railing for stair

<u>stainless steel glass handrail for outdoor steps china, glass handrail system</u> <u>for balcony</u>