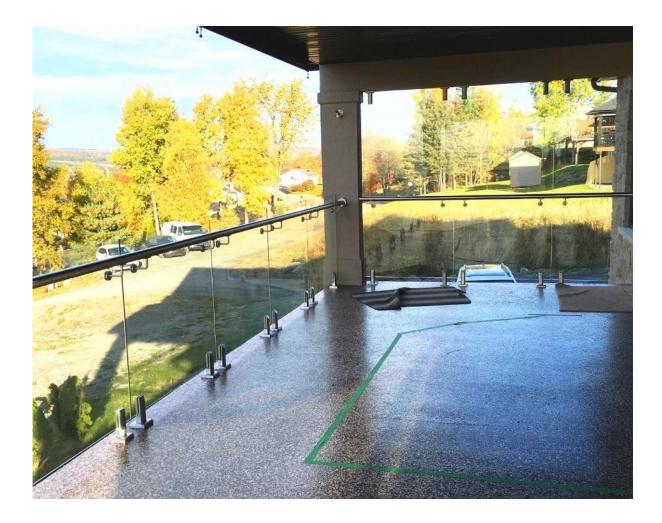

## 2. New glass railing project finished photos for your reference :

3. Glass spigot fitting, please refer to : javascript:void(0);/\*1477991706996\*/

Thanks for your visit, Any interested, please send your enquiry to my email: