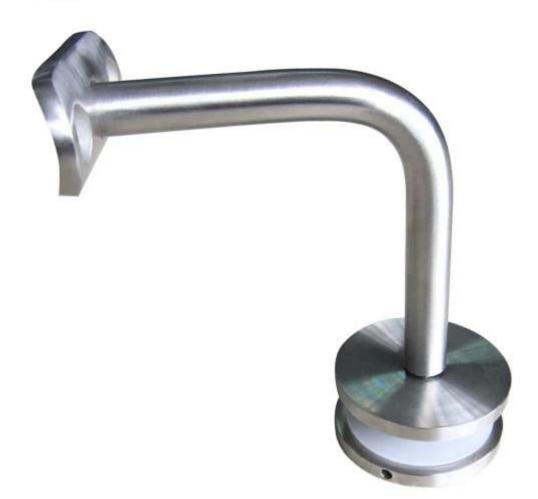

## balcony stainless steel railing design decorative outdoor square handrail bracket

1. Model No. P708 handrail bracket descrption :

- Material:stainless steel 304/316
- Finish: Satin / Mirror polished
- For both square and round pipe / 40x40mm/ 50x50mm/ diameter42.4 / diameter50.8mm pipe
- Glass thickness: 8/10/10.76/12.76mm