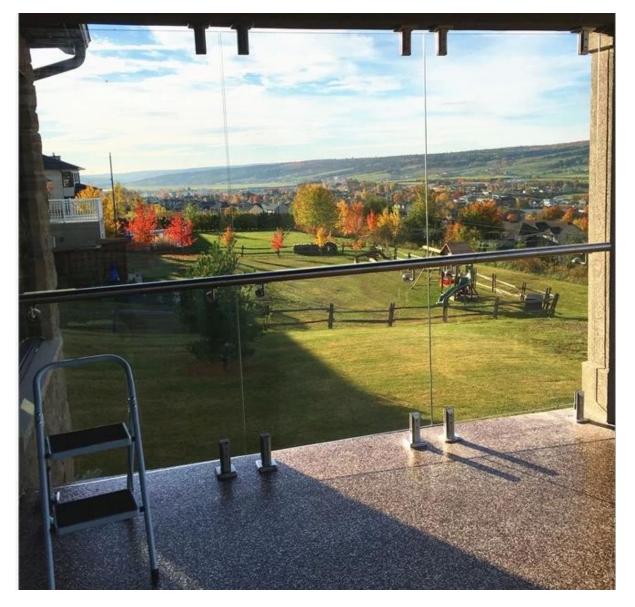

## 2. New glass railing project finished photos for your reference :

3. Glass spigot fitting, please refer to : javascript:void(0);/\*1477991706996\*/

Thanks for your visit, Any interested, please send your enquiry to my email: