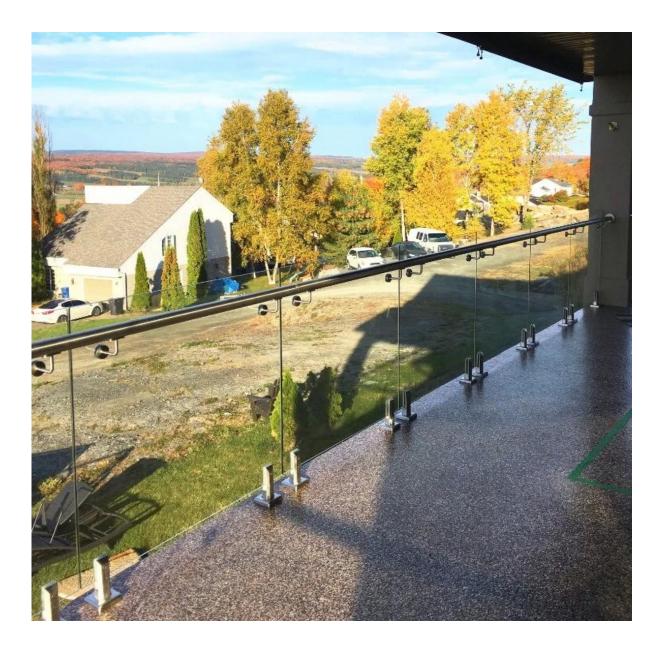

## 2. New glass railing project finished photos for your reference :

3. Glass spigot fitting, please refer to : javascript:void(0);/\*1477991706996\*/

Thanks for your visit, Any interested, please send your enquiry to my email: