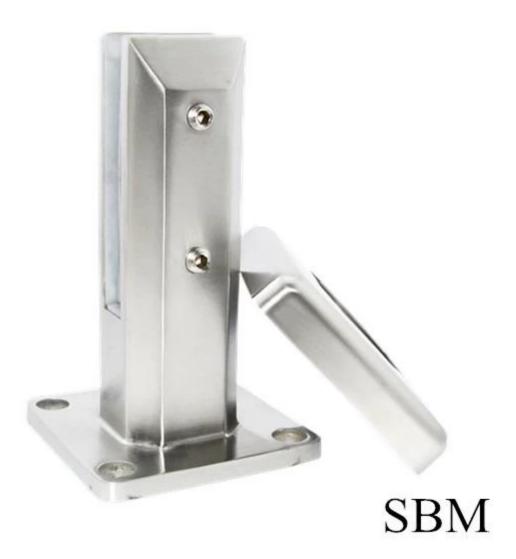

## balcony stainless steel railing design decorative outdoor square handrail bracket

1. Model No. P708 handrail bracket descrption :

- Material:stainless steel 304/316
- Finish: Satin / Mirror polished
- For both square and round pipe / 40x40mm/ 50x50mm/ diameter42.4 / diameter50.8mm pipe
- Glass thickness: 8/10/10.76/12.76mm