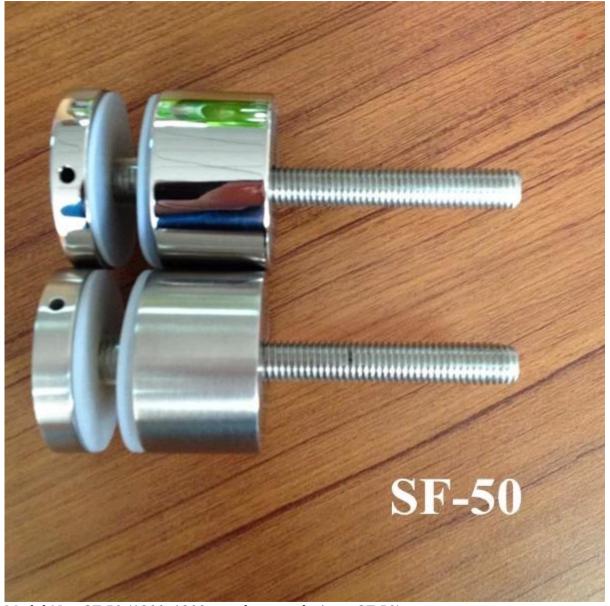

# Products details

SF-30

Model No.: SF-30 Weight: 245g/pc

Size: 30x10mm cap,30x25mm body,M8x100 bolt,silicon rubber gasket included

Model No.: SF-50 (1200x1200mm glass needs 4 pcs SF-50)

Weight: 742g/pc

Size: 50x10mm cap,50x30mm body,M12x120 bolt,silicon rubbergasket included