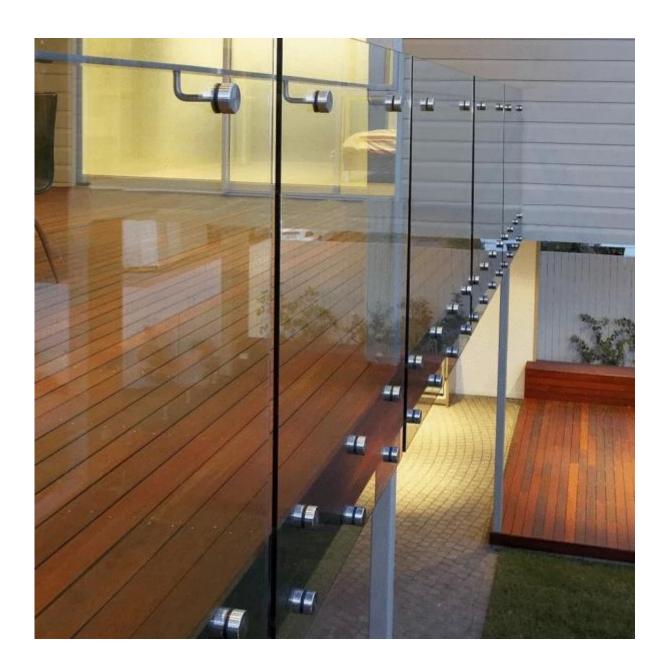

## **Project show**

Outdoors balcony & deck railing

Staircase railing

Indoors standoff glass railing

Packing & Delivery

One pc into one plastic bag, then into one box. 4-8 boxes into one carton.

Delivery time: 3-5 days by express. 10-15 days by sea