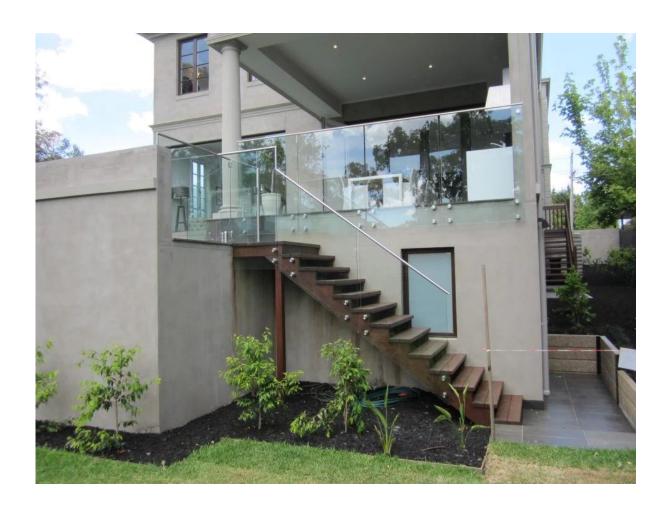

## **Project show**

Outdoors balcony & deck railing

Staircase railing

Indoors standoff glass railing

Packing & Delivery

One pc into one plastic bag, then into one box. 4-8 boxes into one carton.

Delivery time: 3-5 days by express. 10-15 days by sea