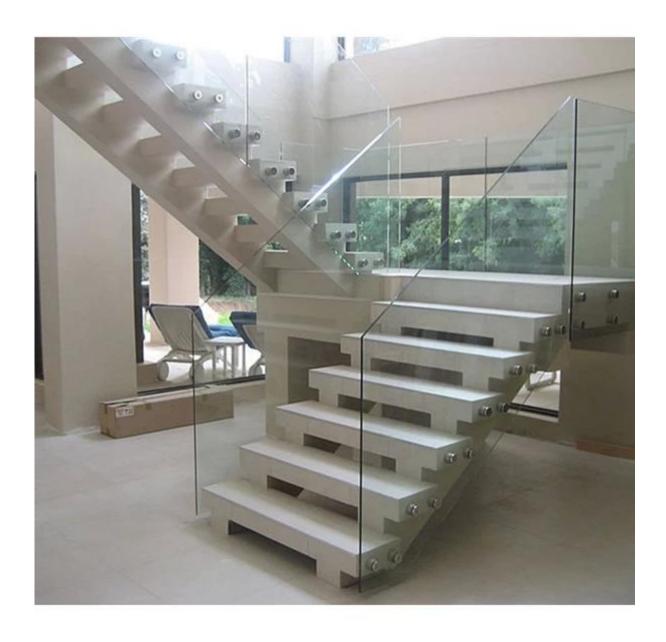

## **Project show**

Outdoors balcony & deck railing

Staircase railing

Indoors standoff glass railing

Packing & Delivery

One pc into one plastic bag, then into one box. 4-8 boxes into one carton.

Delivery time: 3-5 days by express. 10-15 days by sea