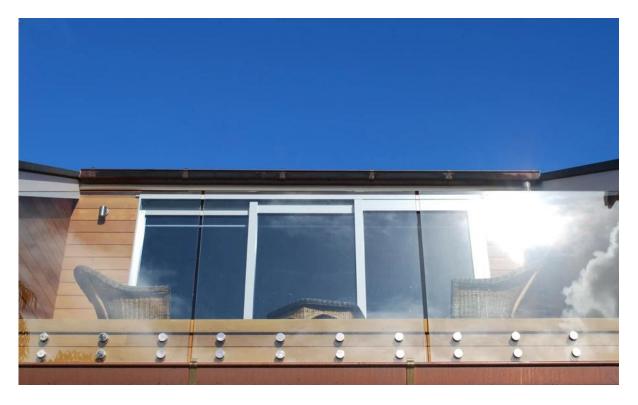

## **Project show**

Outdoors balcony & deck railing

Staircase railing

Indoors standoff glass railing

Packing & Delivery

One pc into one plastic bag, then into one box. 4-8 boxes into one carton.

Delivery time: 3-5 days by express. 10-15 days by sea