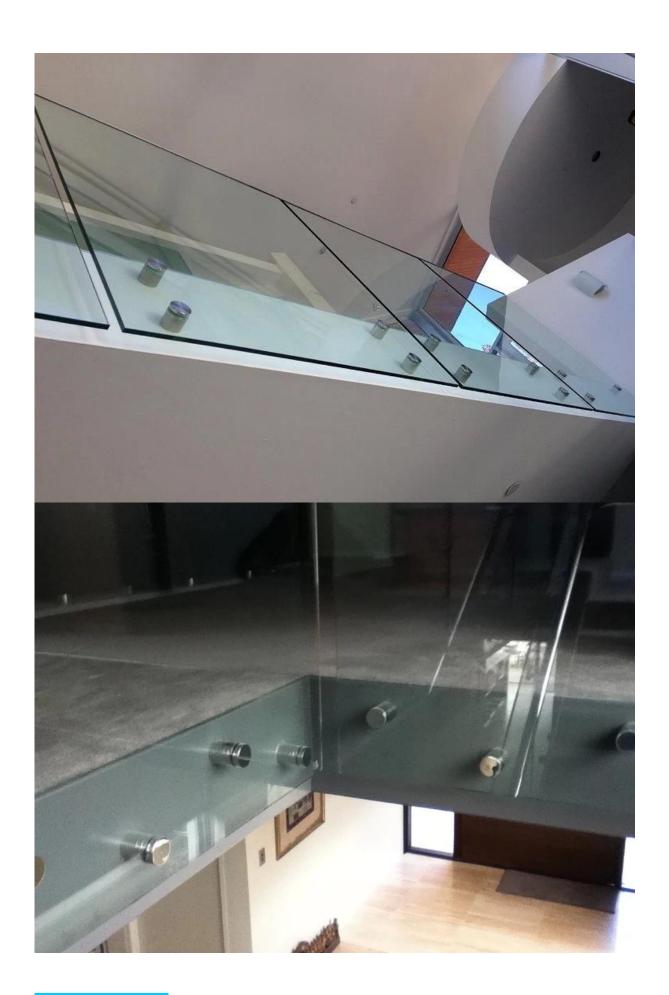

## **Project show**

Outdoors balcony & deck railing

Staircase railing

Indoors standoff glass railing

Packing & Delivery

One pc into one plastic bag, then into one box. 4-8 boxes into one carton.

Delivery time: 3-5 days by express. 10-15 days by sea