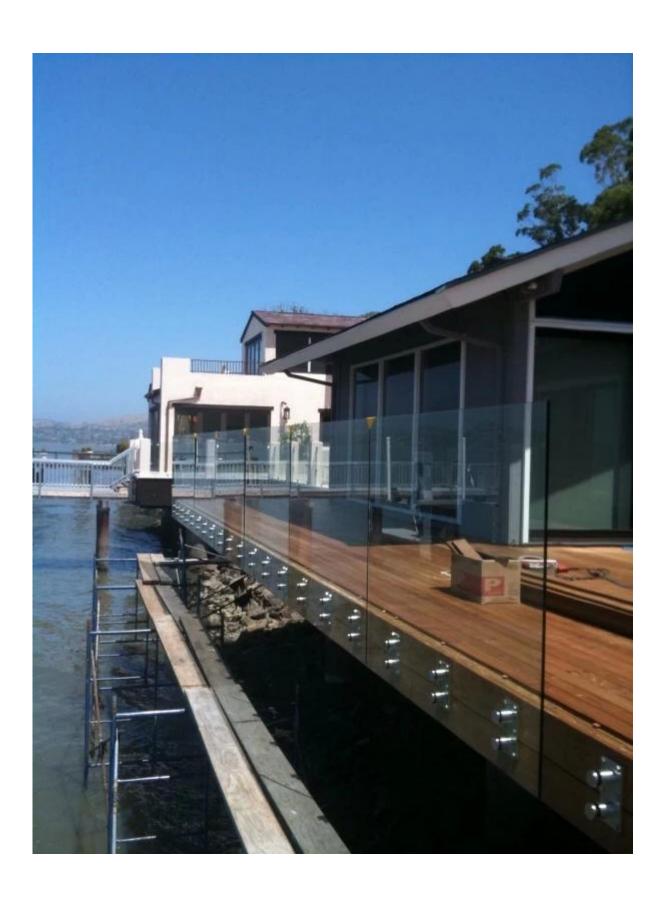

## **Project show**

Outdoors balcony & deck railing

Staircase railing

Indoors standoff glass railing

Packing & Delivery

One pc into one plastic bag, then into one box. 4-8 boxes into one carton.

Delivery time: 3-5 days by express. 10-15 days by sea