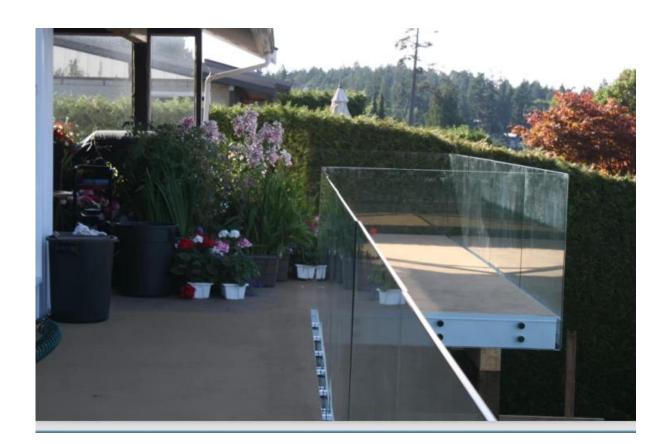

## **Project show**

Outdoors balcony & deck railing

Staircase railing

Indoors standoff glass railing

Packing & Delivery

One pc into one plastic bag, then into one box. 4-8 boxes into one carton.

Delivery time: 3-5 days by express. 10-15 days by sea