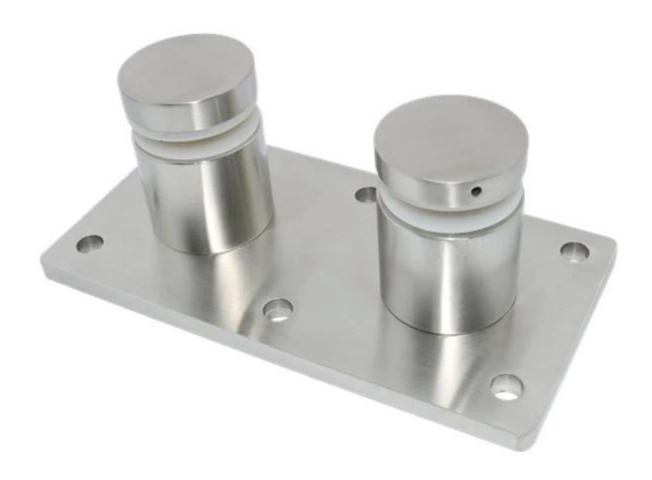

SF-50T

Model No.: SF-50T Weight: 3236g/pc

Size: 50x10mm cap,50x30mm body,silicon rubber gasket included

Mounting plate size: 200x100x10mm