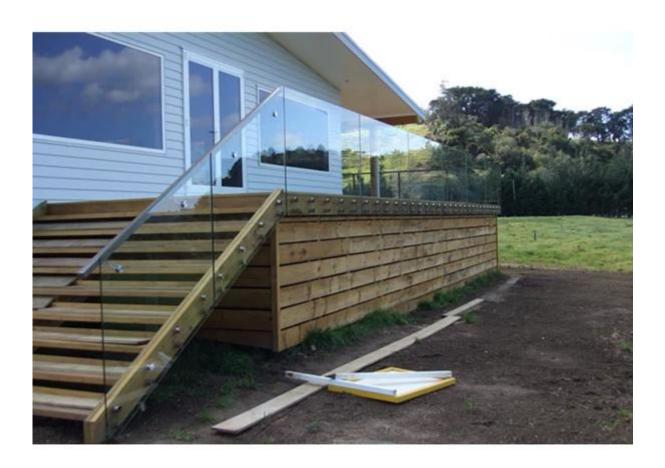

## **Project show**

Outdoors balcony & deck railing

Staircase railing

Indoors standoff glass railing

Packing & Delivery

One pc into one plastic bag, then into one box. 4-8 boxes into one carton.

Delivery time: 3-5 days by express. 10-15 days by sea