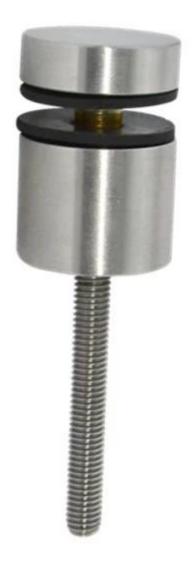

# Products details

SF-30

Model No.: SF-30 Weight: 245g/pc

Size: 30x10mm cap,30x25mm body,M8x100 bolt,silicon rubber gasket included

Model No.: SF-50 (1200x1200mm glass needs 4 pcs SF-50)

Weight: 742g/pc

Size: 50x10mm cap,50x30mm body,M12x120 bolt,silicon rubbergasket included