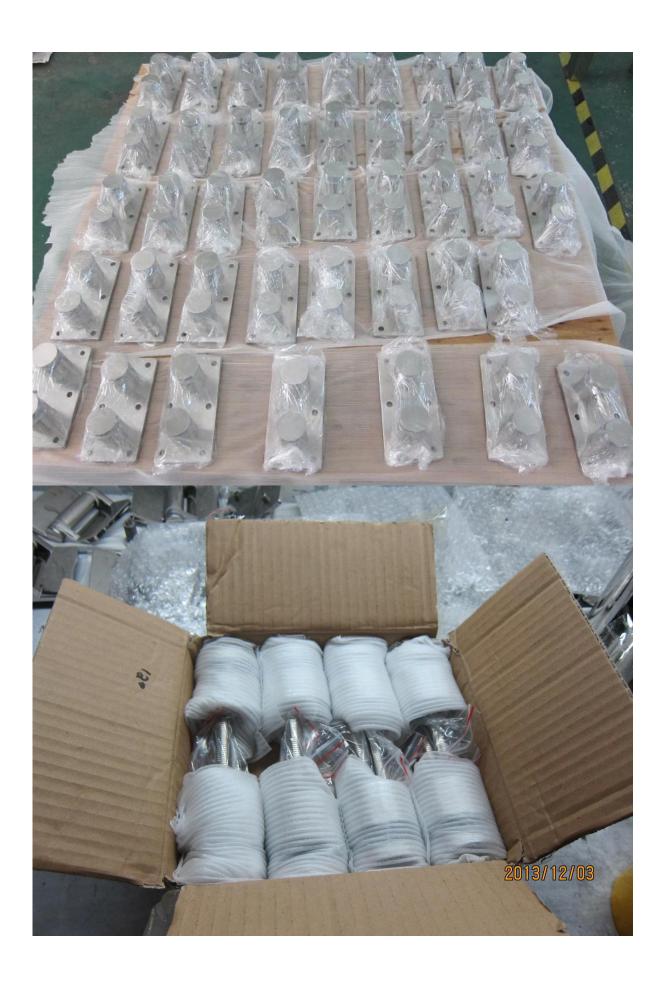

## **Project show**

Outdoors balcony & deck railing

Staircase railing

Indoors standoff glass railing

Packing & Delivery

One pc into one plastic bag, then into one box. 4-8 boxes into one carton.

Delivery time: 3-5 days by express. 10-15 days by sea