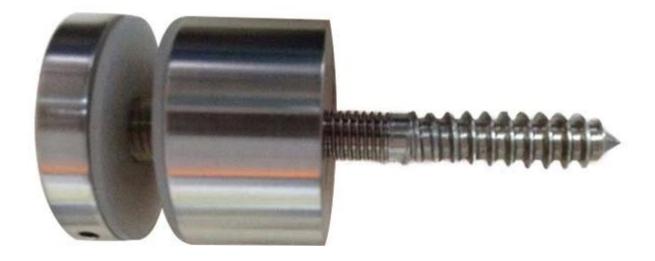

- Material : 316 stainless steel

- brushed finish / polished finish

- 50 x12mm cap, 50x30mm cap

- M12 x120 bolt for concrete mount

- M8 x 72 lag screw for wood mount

Photo of <u>brushed stainless steel 2 inch glass standoff bracket</u>.

polished finish

brushed finish

photo of glass standoff bracket wood mount

Packaging of glass standoff bracket .

Project photo for glass railing standoff .