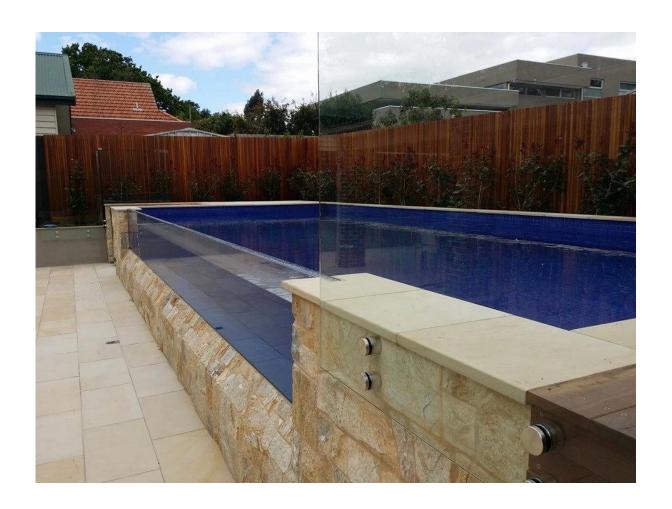

polished finish

brushed finish

photo of glass standoff bracket wood mount

Packaging of glass standoff bracket .

Project photo for glass railing standoff .