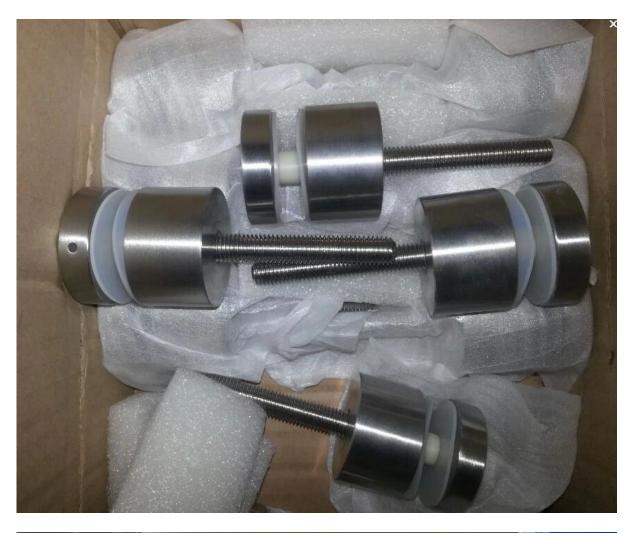

<u>brushed stainless steel 2 inch glass standoff bracket</u> for frameless glass railings for staircase balcony etc.

Specs. for brushed stainless steel 2 inch glass standoff bracket

- Model # SF-50

- Delivery: 1-2 weeks

- Material : 316 stainless steel

- brushed finish / polished finish

- 50 x12mm cap, 50x30mm cap

- M12 x120 bolt for concrete mount

- M8 x 72 lag screw for wood mount

Photo of <u>brushed stainless steel 2 inch glass standoff bracket</u>.