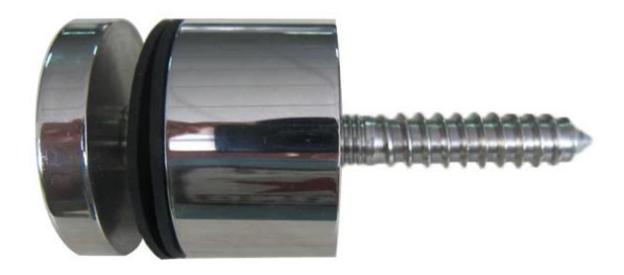

- Material : 316 stainless steel

- brushed finish / polished finish

- 50 x12mm cap, 50x30mm cap

- M12 x120 bolt for concrete mount

- M8 x 72 lag screw for wood mount

Photo of <u>brushed stainless steel 2 inch glass standoff bracket</u>.

polished finish

brushed finish

photo of glass standoff bracket wood mount

Packaging of glass standoff bracket .

Project photo for glass railing standoff .