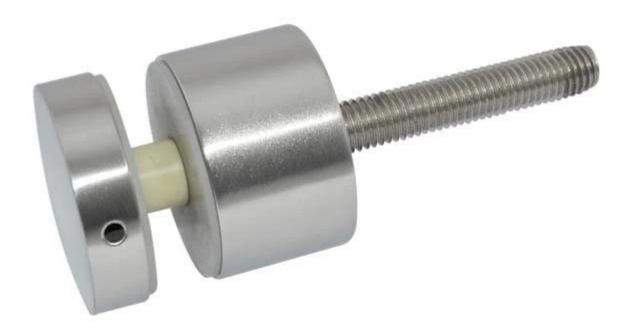

- Material : 316 stainless steel

- brushed finish / polished finish

- 50 x12mm cap, 50x30mm cap

- M12 x120 bolt for concrete mount

- M8 x 72 lag screw for wood mount

Photo of <u>brushed stainless steel 2 inch glass standoff bracket</u>.

polished finish

brushed finish

photo of glass standoff bracket wood mount

Packaging of glass standoff bracket .

Project photo for glass railing standoff .