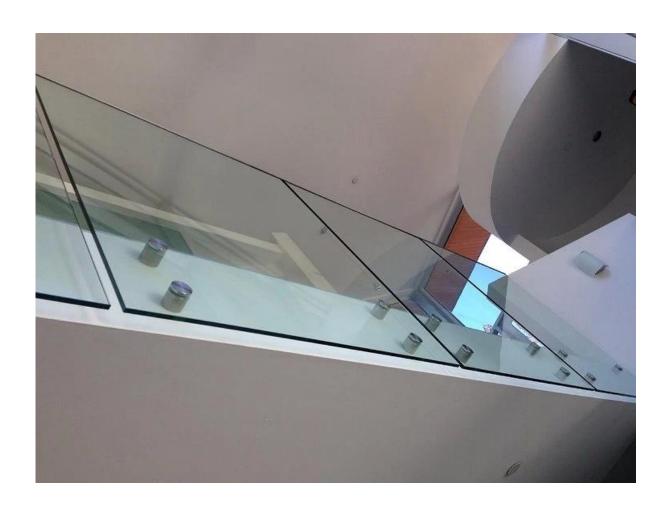

polished finish

brushed finish

photo of glass standoff bracket wood mount

Packaging of glass standoff bracket .

Project photo for glass railing standoff .