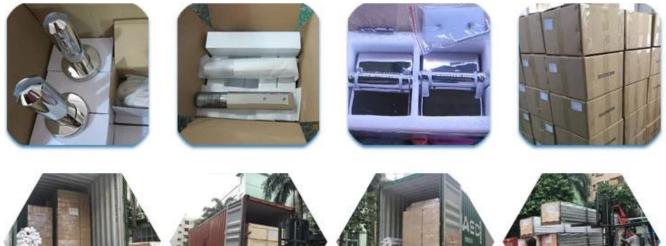

Photos of brushed stainless steel CRL glass rail standoff fittings , SF-50  $\,$ 

Production photos of brushed stainless steel CRL glass rail standoff fittings -

Company profile-

Shenzhen Launch Co., Ltd was established in 2004, located at Nanshan District, Shenzhen, and one hour by car from Hongkong International Airport. Our main product is high-grade building materials includes stainless steel balustrade post, staircase handrail, balcony guardrail, swimming pool fence and other high-grade building materials. All the products are designed strictly according to the high-end market requirements. We have our own factory in Tangxia Town, Dongguan, has a variety of precision equipment more than 50 sets: CNC lathe, milling machine, punching machine, pipe cutter, argon welder, drilling machine, polisher, etc. which can provide customers with complete product processing services. With the German SPECTRO Spectrometer, we insist on testing every batch of materials to ensure that the material is highly qualified. We also have hardness gauge, secondary element and other test equipment to ensure the products meets customers' requirements.