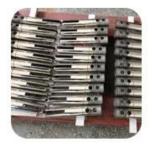

Photos of brushed stainless steel CRL glass rail standoff fittings , SF-50  $\,$ 

Production photos of brushed stainless steel CRL glass rail standoff fittings -

Company profile-

Shenzhen Launch Co., Ltd was established in 2004, located at Nanshan District, Shenzhen, and one hour by car from Hongkong International Airport. Our main product is high-grade building materials includes stainless steel balustrade post, staircase handrail, balcony guardrail, swimming pool fence and other high-grade building materials. All the products are designed strictly according to the high-end market requirements. We have our own factory in Tangxia Town, Dongguan, has a variety of precision equipment more than 50 sets: CNC lathe, milling machine, punching machine, pipe cutter, argon welder, drilling machine, polisher, etc. which can provide customers with complete product processing services. With the German SPECTRO Spectrometer, we insist on testing every batch of materials to ensure that the material is highly qualified. We also have hardness gauge, secondary element and other test equipment to ensure the products meets customers' requirements.