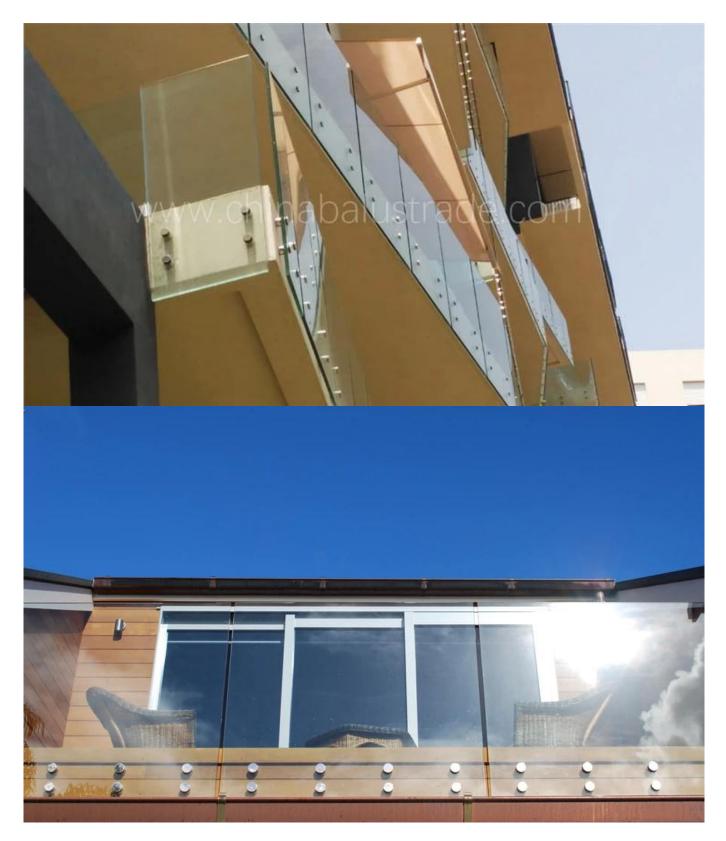

Brushed stainless steel CRL glass rail standoff fittings for 1/2" glass panels for frameless glass balcony/staircase railing designs .

Features of brushed stainless steel CRL glass rail standoff fittings -

Photos of brushed stainless steel CRL glass rail standoff fittings , SF-50  $\,$ 

Production photos of brushed stainless steel CRL glass rail standoff fittings -

Company profile-

Shenzhen Launch Co., Ltd was established in 2004, located at Nanshan District, Shenzhen, and one hour by car from Hongkong International Airport. Our main product is high-grade building materials includes stainless steel balustrade post, staircase handrail, balcony guardrail, swimming pool fence and other high-grade building materials. All the products are designed strictly according to the high-end market requirements. We have our own factory in Tangxia Town, Dongguan, has a variety of precision equipment more than 50 sets: CNC lathe, milling machine, punching machine, pipe cutter, argon welder, drilling machine, polisher, etc. which can provide customers with complete product processing services. With the German SPECTRO Spectrometer, we insist on testing every batch of materials to ensure that the material is highly qualified. We also have hardness gauge, secondary element and other test equipment to ensure the products meets customers' requirements.