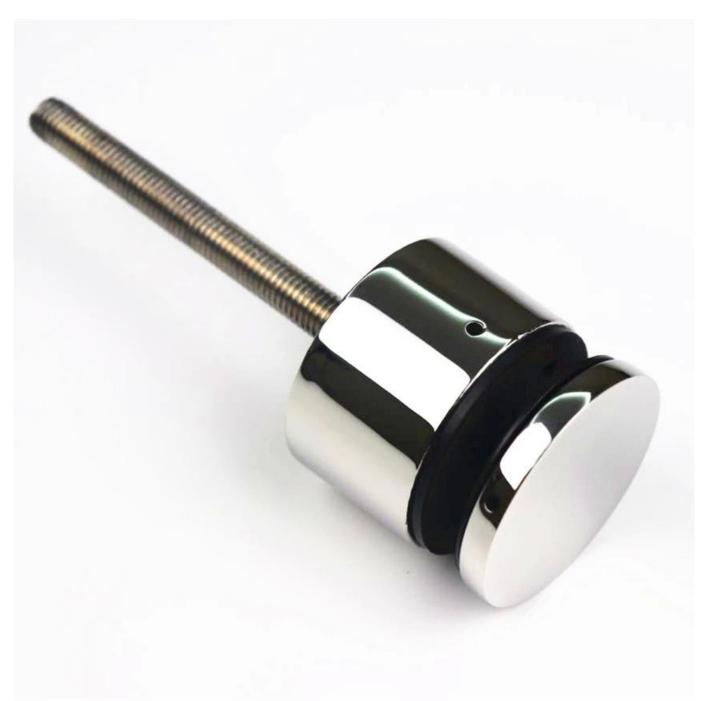

Photos of brushed stainless steel CRL glass rail standoff fittings , SF-50  $\,$ 

Production photos of brushed stainless steel CRL glass rail standoff fittings -

Company profile-

Shenzhen Launch Co., Ltd was established in 2004, located at Nanshan District, Shenzhen, and one hour by car from Hongkong International Airport. Our main product is high-grade building materials includes stainless steel balustrade post, staircase handrail, balcony guardrail, swimming pool fence and other high-grade building materials. All the products are designed strictly according to the high-end market requirements. We have our own factory in Tangxia Town, Dongguan, has a variety of precision equipment more than 50 sets: CNC lathe, milling machine, punching machine, pipe cutter, argon welder, drilling machine, polisher, etc. which can provide customers with complete product processing services. With the German SPECTRO Spectrometer, we insist on testing every batch of materials to ensure that the material is highly qualified. We also have hardness gauge, secondary element and other test equipment to ensure the products meets customers' requirements.