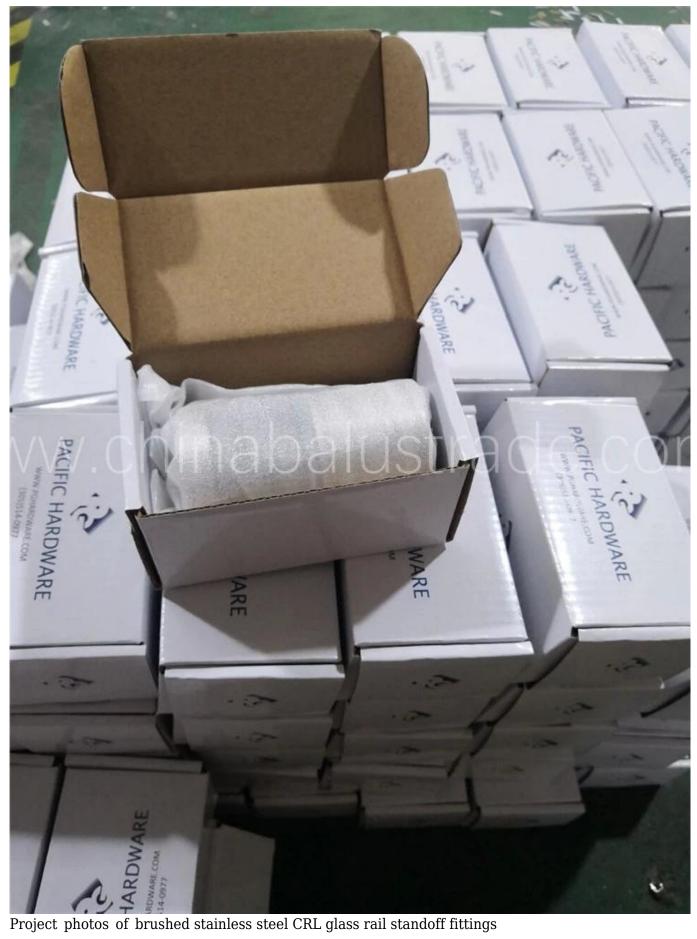

Photos of brushed stainless steel CRL glass rail standoff fittings , SF-50  $\,$ 

Production photos of brushed stainless steel CRL glass rail standoff fittings -

Company profile-

Shenzhen Launch Co., Ltd was established in 2004, located at Nanshan District, Shenzhen, and one hour by car from Hongkong International Airport. Our main product is high-grade building materials includes stainless steel balustrade post, staircase handrail, balcony guardrail, swimming pool fence and other high-grade building materials. All the products are designed strictly according to the high-end market requirements. We have our own factory in Tangxia Town, Dongguan, has a variety of precision equipment more than 50 sets: CNC lathe, milling machine, punching machine, pipe cutter, argon welder, drilling machine, polisher, etc. which can provide customers with complete product processing services. With the German SPECTRO Spectrometer, we insist on testing every batch of materials to ensure that the material is highly qualified. We also have hardness gauge, secondary element and other test equipment to ensure the products meets customers' requirements.