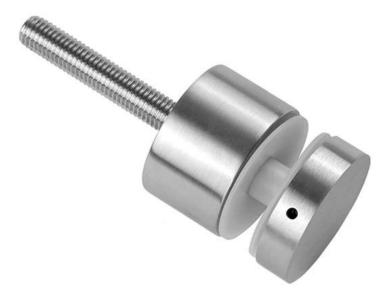

Brushed stainless steel CRL glass rail standoff fittings for 1/2" glass panels for frameless glass balcony/staircase railing designs .

Features of brushed stainless steel CRL glass rail standoff fittings -

| Code      | SF-50                                              |
|-----------|----------------------------------------------------|
| Material  | 304/316 stainless steel                            |
| Finish    | brushed /polished                                  |
| Dimension | DIA 50mm , 50*12mm cap, 50*30mm body, M12*120 bolt |
| MOQ       | 10-50 pcs                                          |
| Delivery  | 2-3 weeks                                          |