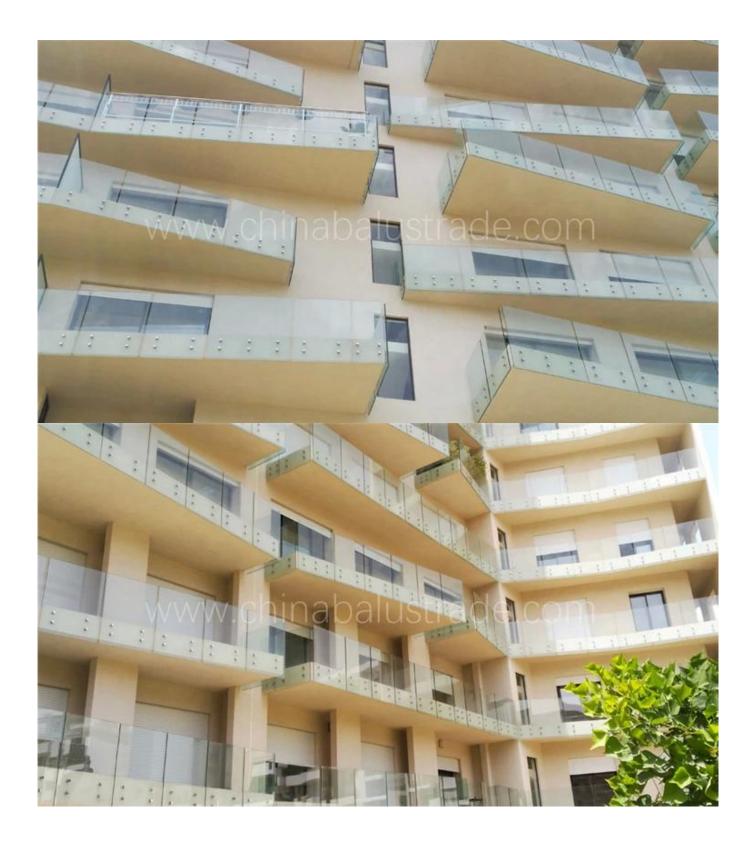

Brushed stainless steel CRL glass rail standoff fittings for 1/2" glass panels for frameless glass balcony/staircase railing designs .

Features of brushed stainless steel CRL glass rail standoff fittings -

Photos of brushed stainless steel CRL glass rail standoff fittings , SF-50  $\,$ 

Production photos of brushed stainless steel CRL glass rail standoff fittings -

Company profile-

Shenzhen Launch Co., Ltd was established in 2004, located at Nanshan District, Shenzhen, and one hour by car from Hongkong International Airport. Our main product is high-grade building materials includes stainless steel balustrade post, staircase handrail, balcony guardrail, swimming pool fence and other high-grade building materials. All the products are designed strictly according to the high-end market requirements. We have our own factory in Tangxia Town, Dongguan, has a variety of precision equipment more than 50 sets: CNC lathe, milling machine, punching machine, pipe cutter, argon welder, drilling machine, polisher, etc. which can provide customers with complete product processing services. With the German SPECTRO Spectrometer, we insist on testing every batch of materials to ensure that the material is highly qualified. We also have hardness gauge, secondary element and other test equipment to ensure the products meets customers' requirements.