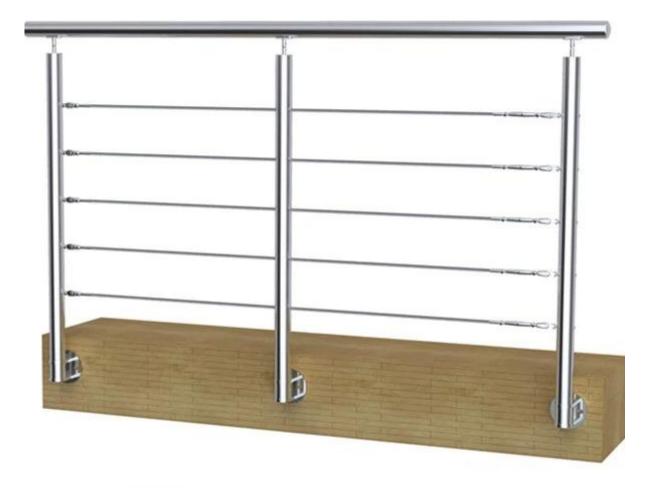

## cable balustrade post railing for balcony

Model No.: LCH-123 material: stainless steel 304/316 finish: satin or mirror polished post size: dia 43mm or 50.8mm standard height: 1000mm, or as per your requirement cable fitting: T803