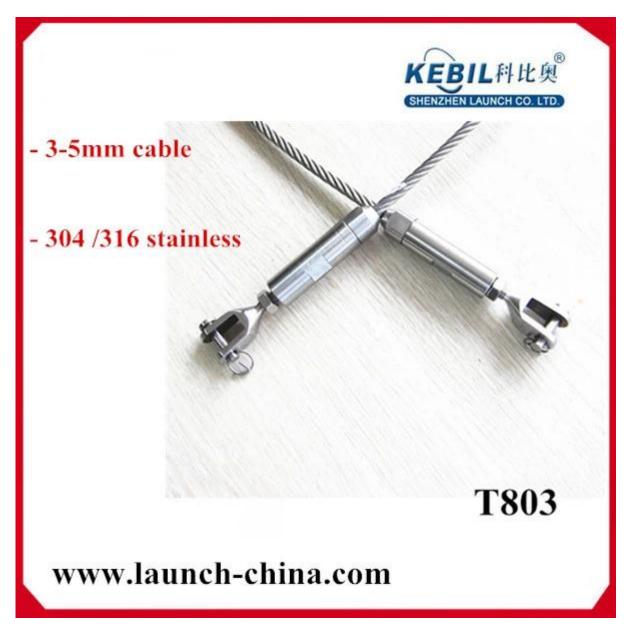

## cable balustrade post railing for balcony

Model No.: LCH-123 material: stainless steel 304/316 finish: satin or mirror polished post size: dia 43mm or 50.8mm standard height: 1000mm, or as per your requirement cable fitting: T803

## Model No.: LCH-124 material: stainless steel 304/316

finish: satin or mirror polished post size: 50\*10mm standard height: 1000mm, or as per your requirement cable fitting: T803