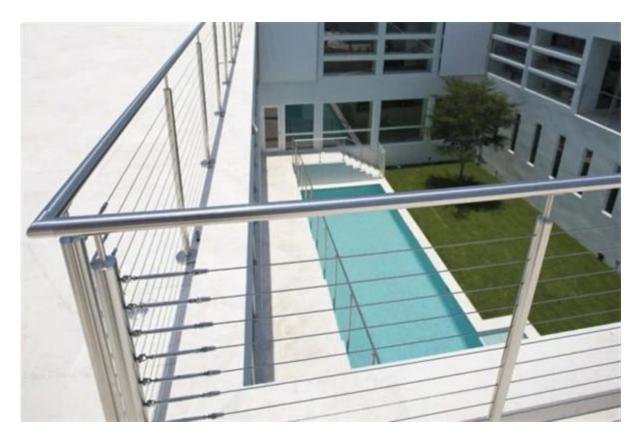

## cable balustrade post railing for balcony

Model No.: LCH-123 material: stainless steel 304/316 finish: satin or mirror polished post size: dia 43mm or 50.8mm standard height: 1000mm, or as per your requirement cable fitting: T803