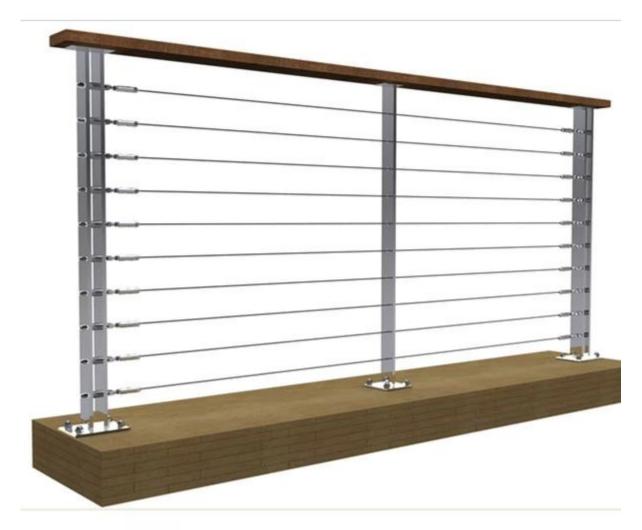

## Model No.: LCH-124 material: stainless steel 304/316

finish: satin or mirror polished post size: 50\*10mm standard height: 1000mm, or as per your requirement cable fitting: T803

## **LCH-124**

If you have any interest in our products, please go to our homepage, and we will help you to find the products you need.or contact us for recommendation.

Email address: sales03@launch-china.cn