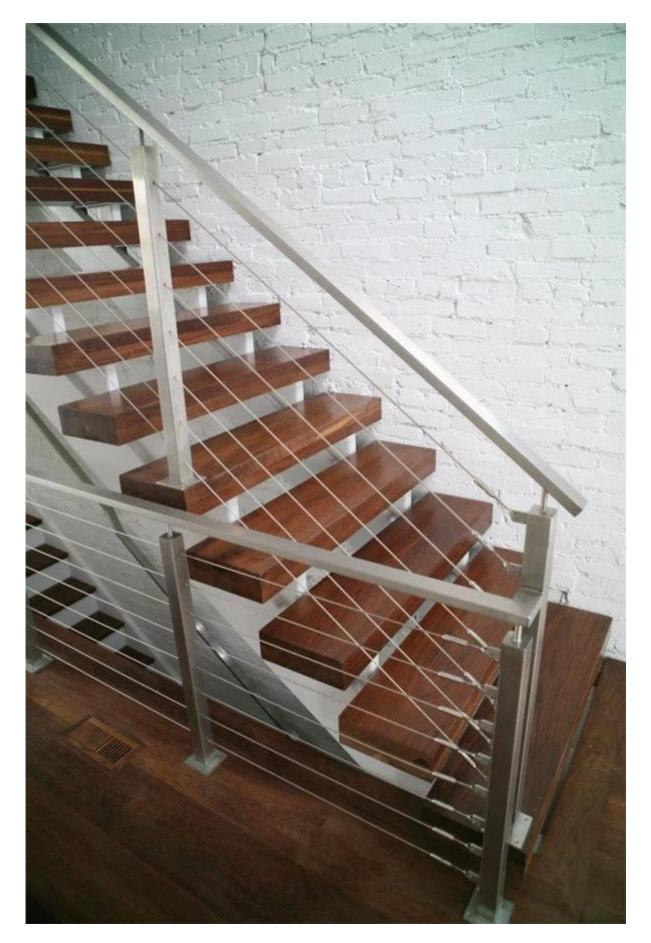

## Model No.: LCH-124 material: stainless steel 304/316

finish: satin or mirror polished post size: 50\*10mm standard height: 1000mm, or as per your requirement cable fitting: T803

## **LCH-124**

If you have any interest in our products, please go to our homepage, and we will help you to find the products you need.or contact us for recommendation.

Email address: sales03@launch-china.cn