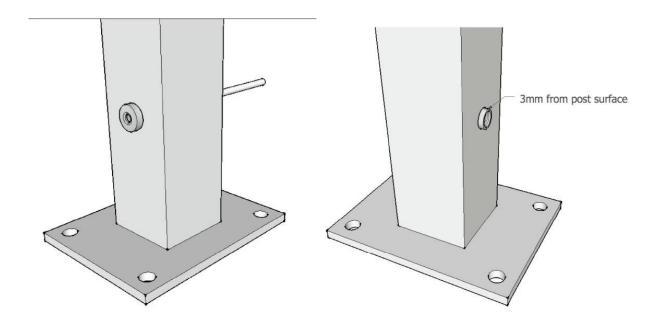

### 1). T801 cable tensioner

2). T803 cable tensioner

3). T804 cable tensioner

4.) T807A cable tensioner

T807A cable tensioner installation FYI,