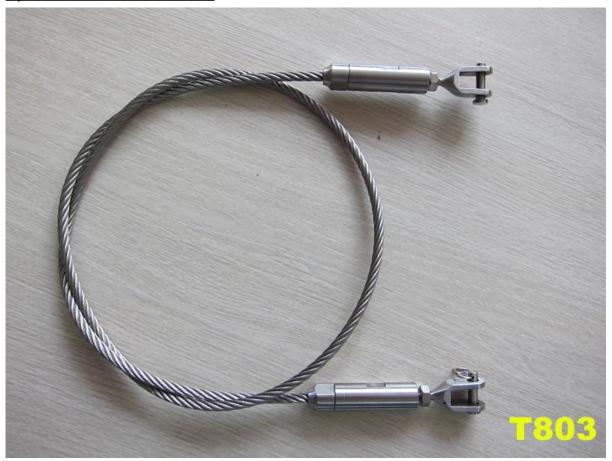

### 1). T801 cable tensioner

2). T803 cable tensioner

3). T804 cable tensioner

4.) T807A cable tensioner

T807A cable tensioner installation FYI,