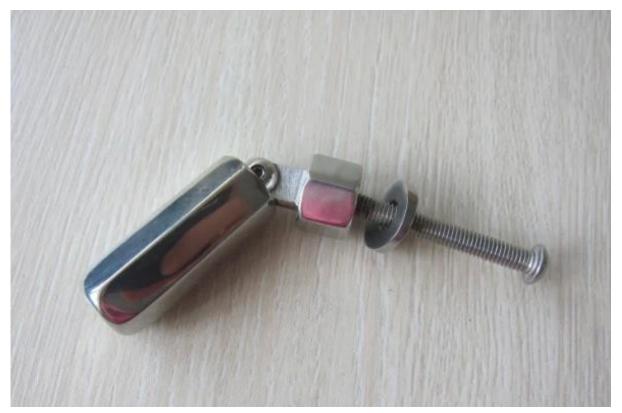

### 1). T801 cable tensioner

2). T803 cable tensioner

3). T804 cable tensioner

4.) T807A cable tensioner

T807A cable tensioner installation FYI,