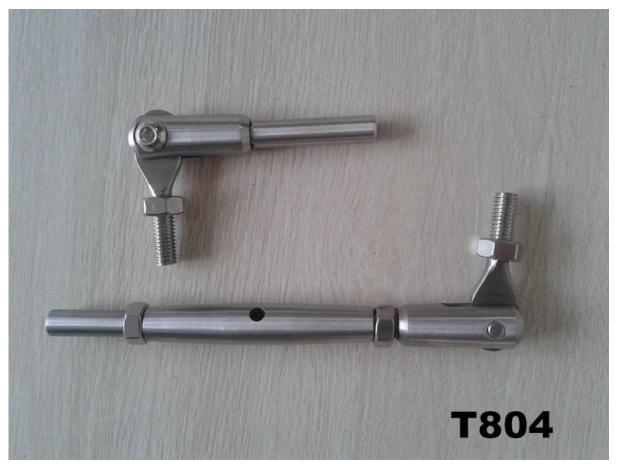

### 1). T801 cable tensioner

2). T803 cable tensioner

3). T804 cable tensioner

4.) T807A cable tensioner

T807A cable tensioner installation FYI,