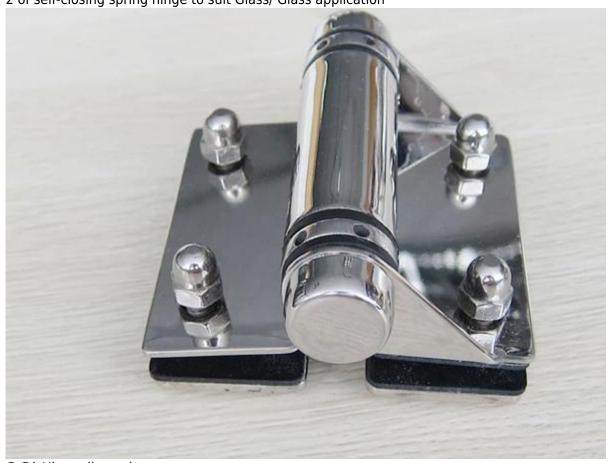

Hinge description:

Pool Gate Glass Spring Hinge

Model: Glass to Glass Hinge

Model No.: G-G1

Pool Gate Hardware Kit includes 1 X Magnetic latch and 2 X Self-

closing hinges ,all screws and free installation tools.

Marine grade STAINLESS STEEL 316 made with a fantastic great MIRROR or SATIN polish finish.

Suits 8mm/10mm/12mm toughened glass gate

Model G-G1 Glass to Glass Pool Gate Hinge

2 of self-closing spring hinge to suit Glass/ Glass application