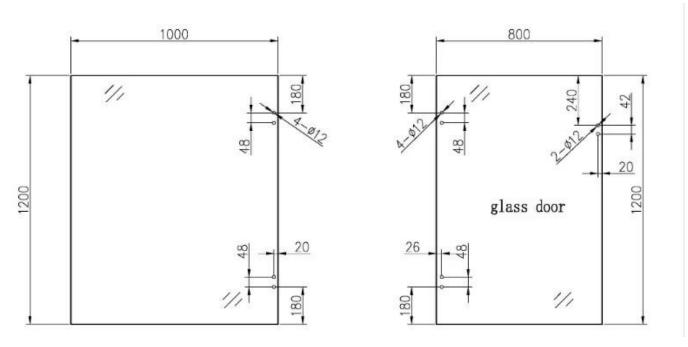

## G-G1 Hinge technical information:

Glass to gate gap 18mm, suits 8/10/12mm toughened glass gate, will fit onto 10/12mm fixed glass 1 of glass to glass hinge with 2 SCREWS GAP 42 mm

Pool gate glass panel hole - 20mm in from glass edge, 42mm apart.

Glass to gate gap 18mm, suits 8/10/12mm toughened glass gate please download here for the technical drawing:

For Glass Pool Gate Hinge & Installation, Please see below vedio link: <a href="https://www.youtube.com/watch?v=DKZIF0cAt1M">https://www.youtube.com/watch?v=DKZIF0cAt1M</a>