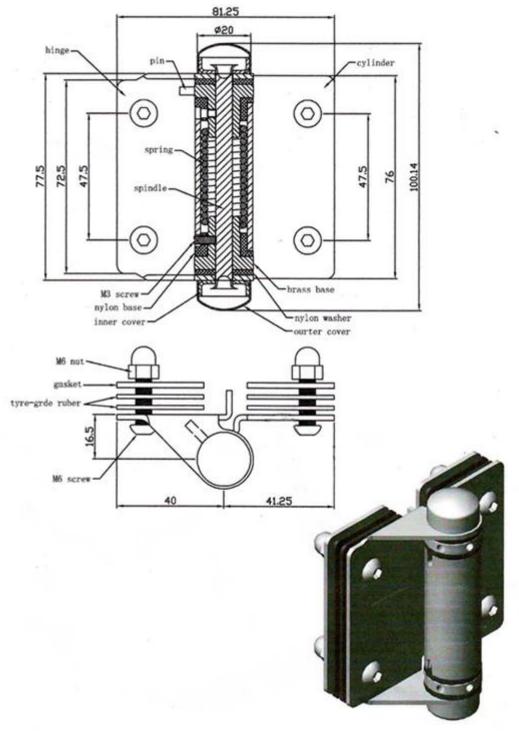

G-G1 Hinge dimension:

1 of glass to glass hinge 77.5mm WIDTH

1 of glass to glass hinge 81.25mm LENGTH

1 of glass to glass hinge 16.5mm THIKCNESS

Distance between two screws 47.5mm

Hinge cap: diameter 12mm

Please refer to below dimension drawing:

G-G1 Hinge fittings included as follows:

- 1 X hinge
- 1 X pin
- 4 X cylinder
- 2 X spring
- 1 X spindle
- 1 X M3 screw
- 4 X nylon base
- 2 X inner cover
- 4 X brass base
- 2 X nylon washer
- 2 X outer cover
- 4 X M6 nut

- 2 X gasket
- 4 X regrade rubber
- 4 X M6 screws