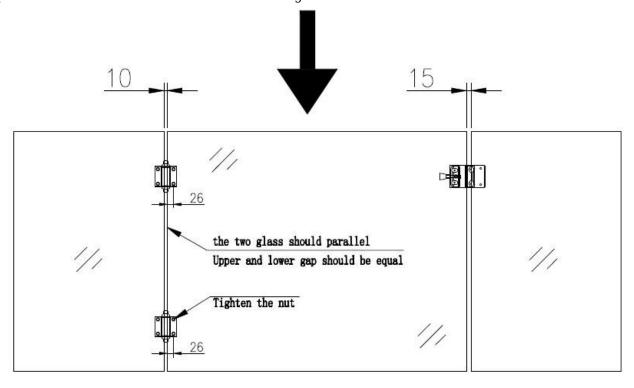

## G-G1 Hinge technical information:

Glass to gate gap 18mm, suits 8/10/12mm toughened glass gate, will fit onto 10/12mm fixed glass 1 of glass to glass hinge with 2 SCREWS GAP 42 mm

Pool gate glass panel hole - 20mm in from glass edge, 42mm apart.

Glass to gate gap 18mm, suits 8/10/12mm toughened glass gate please download here for the technical drawing:

For Glass Pool Gate Hinge & Installation, Please see below vedio link: <a href="https://www.youtube.com/watch?v=DKZIF0cAt1M">https://www.youtube.com/watch?v=DKZIF0cAt1M</a>