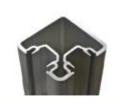

## aluminum post for swimming pool fence glass railing

square one way square 2 way 180 degree square 2 way 90 degree square 2 way 135 degree Half square round