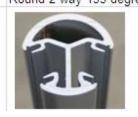

## Round type aluminum post

## aluminum post for swimming pool fence glass railing

square one way square 2 way 180 degree square 2 way 90 degree square 2 way 135 degree Half square round