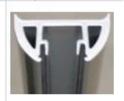

## Round type aluminum post

## aluminum post for swimming pool fence glass railing

square one way square 2 way 180 degree square 2 way 90 degree square 2 way 135 degree Half square round