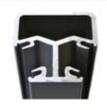

## aluminum post for swimming pool fence glass railing

square one way square 2 way 180 degree square 2 way 90 degree square 2 way 135 degree Half square round