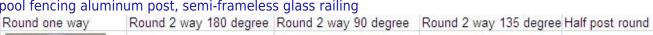

Aluminum glass balustrade is one of the most popular balustrading sytems. It is not only of very cheap prices but also with high quality and beautiful look .

Aluminum posts can be round or square shape, height 1265mm. Surface can be powder coated into difefrent colors.

## Round type aluminum post

## pool fencing aluminum post, semi-frameless glass railing













## aluminum post for swimming pool fence glass railing

square one way square 2 way 180 degree square 2 way 90 degree square 2 way 135 degree Half square round











## Handrails

"powder coated aluminum post, aluminum glass railing post, for pool fencing / balcony railing



6mm to 19mm thick frosted tempered glass panels





china supplier semiframeless glass railing with aluminum post for swimming pool fence