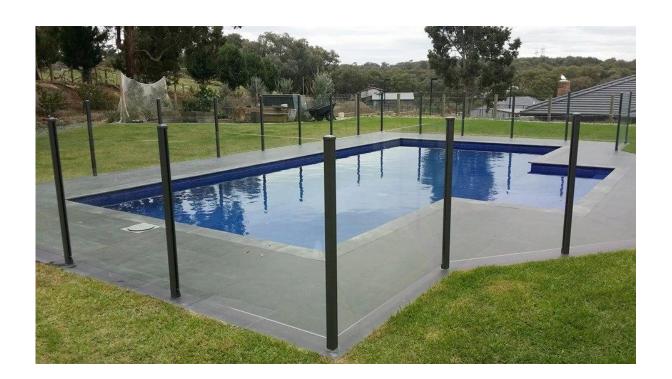

## pool fencing aluminum post, semi-frameless glass railing

## aluminum post for swimming pool fence glass railing

square one way square 2 way 180 degree square 2 way 90 degree square 2 way 135 degree Half square round