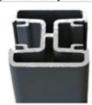

## aluminum post for swimming pool fence glass railing

square one way square 2 way 180 degree square 2 way 90 degree square 2 way 135 degree Half square round