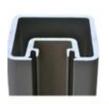

## aluminum post for swimming pool fence glass railing

square one way square 2 way 180 degree square 2 way 90 degree square 2 way 135 degree Half square round