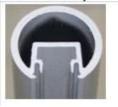

Aluminum glass balustrade is one of the most popular balustrading sytems. It is not only of very cheap prices but also with high quality and beautiful look .

Aluminum posts can be round or square shape, height 1265mm. Surface can be powder coated into difefrent colors.

## Round type aluminum post

## pool fencing aluminum post, semi-frameless glass railing













## aluminum post for swimming pool fence glass railing

square one way square 2 way 180 degree square 2 way 90 degree square 2 way 135 degree Half square round











## Handrails

"powder coated aluminum post, aluminum glass railing post, for pool fencing / balcony railing



6mm to 19mm thick frosted tempered glass panels





china supplier semiframeless glass railing with aluminum post for swimming pool fence