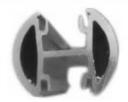

Aluminum glass balustrade is one of the most popular balustrading sytems. It is not only of very cheap prices but also with high quality and beautiful look .

Aluminum posts can be round or square shape, height 1265mm. Surface can be powder coated into difefrent colors.

## Round type aluminum post

## pool fencing aluminum post, semi-frameless glass railing













## aluminum post for swimming pool fence glass railing

square one way square 2 way 180 degree square 2 way 90 degree square 2 way 135 degree Half square round











## Handrails

"powder coated aluminum post, aluminum glass railing post, for pool fencing / balcony railing



6mm to 19mm thick frosted tempered glass panels





china supplier semiframeless glass railing with aluminum post for swimming pool fence