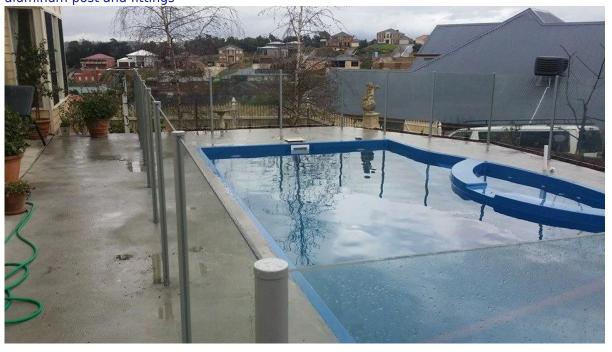

## pool fencing aluminum post, semi-frameless glass railing

## aluminum post for swimming pool fence glass railing

square one way square 2 way 180 degree square 2 way 90 degree square 2 way 135 degree Half square round