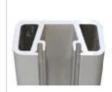

## aluminum post for swimming pool fence glass railing

square one way square 2 way 180 degree square 2 way 90 degree square 2 way 135 degree Half square round