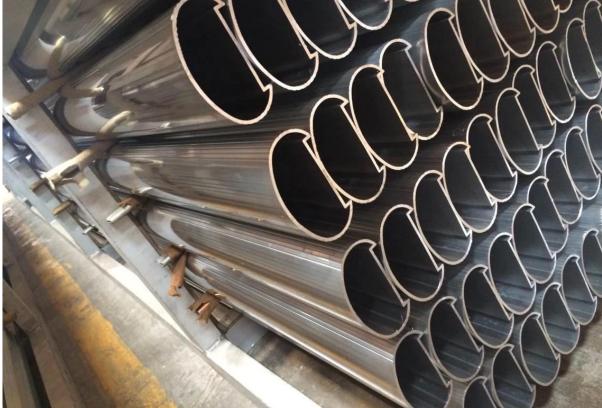

Aluminum glass balustrade is one of the most popular balustrading sytems. It is not only of very cheap prices but also with high quality and beautiful look .

Aluminum posts can be round or square shape, height 1265mm. Surface can be powder coated into difefrent colors.

## Round type aluminum post

## pool fencing aluminum post, semi-frameless glass railing













## aluminum post for swimming pool fence glass railing

square one way square 2 way 180 degree square 2 way 90 degree square 2 way 135 degree Half square round











## Handrails

"powder coated aluminum post, aluminum glass railing post, for pool fencing / balcony railing



6mm to 19mm thick frosted tempered glass panels





china supplier semiframeless glass railing with aluminum post for swimming pool fence