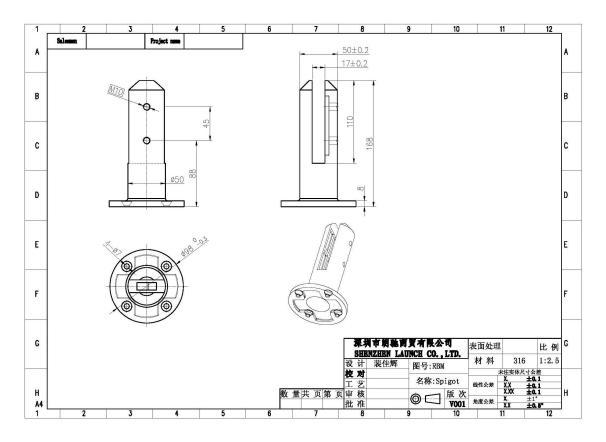

Dimensions for round deck spigot RBM

Photos for round deck spigot RBM

Installation photo of round deck spigot on balcony :

Deck spigot installed around swimming pools :

We also have square type deck spigots as below :