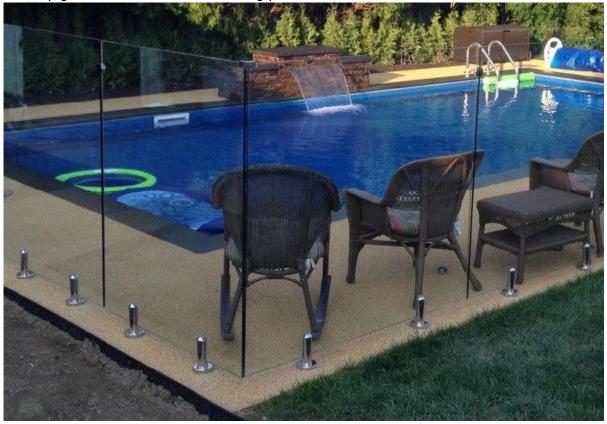

Dimensions for round deck spigot RBM

Photos for round deck spigot RBM

Installation photo of round deck spigot on balcony :

Deck spigot installed around swimming pools :

We also have square type deck spigots as below :