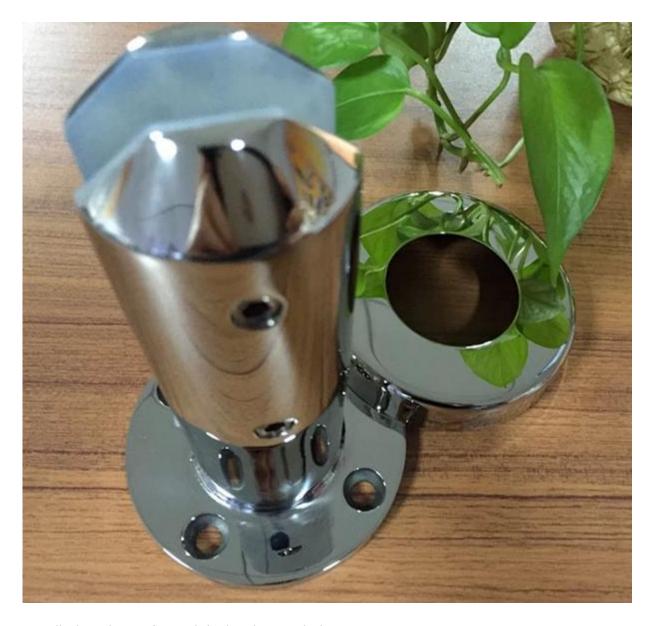

Dimensions for round deck spigot RBM

Photos for round deck spigot RBM

Installation photo of round deck spigot on balcony :

Deck spigot installed around swimming pools :

We also have square type deck spigots as below :