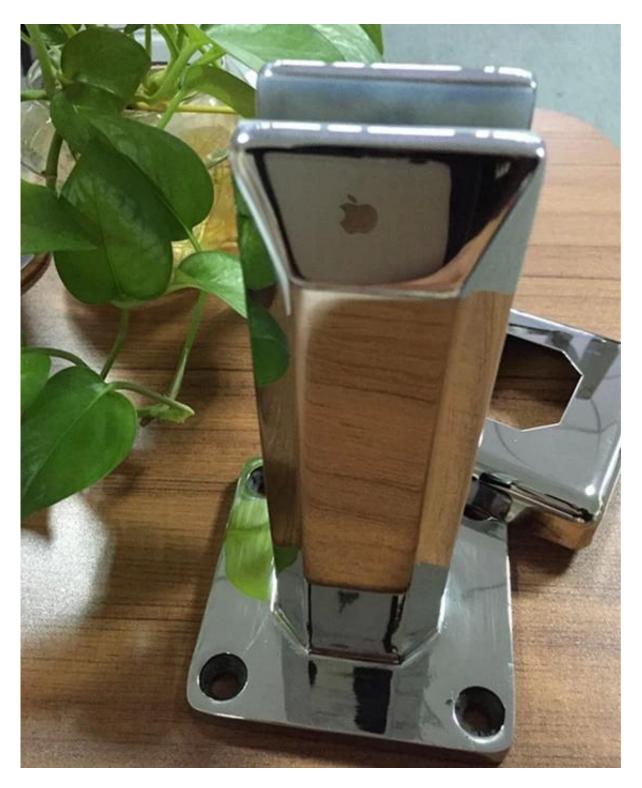

Dimensions for round deck spigot RBM

Photos for round deck spigot RBM

Installation photo of round deck spigot on balcony :

Deck spigot installed around swimming pools :

We also have square type deck spigots as below :

Square type deck spigot is very popular among customers because of its unique design and nice look

Shenzhen launch not only offer deck spigots , but also gate hinge , glass latch , aluminum posts , stainless steel posts , etc .