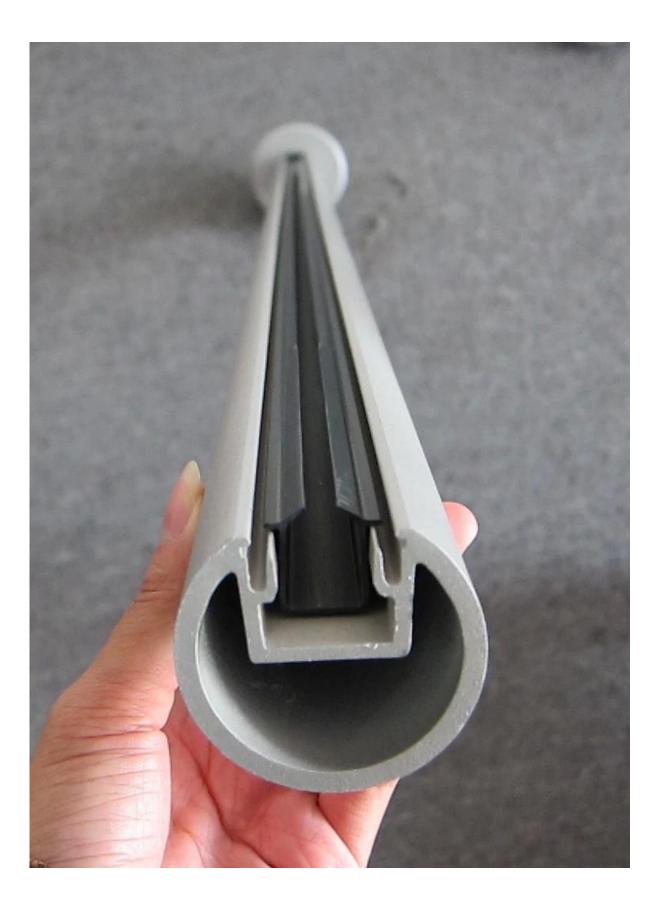

## Specifications:

- 1. Material: 6063/6061 T5
- 2. post height: 1265mm high or as per your requirement.
- 3. Finish: Anodizing, powder coating with RAL color.
- 4. Accessories: one set of post including cap,base and cover,snap insert
- 5. Dimension: square type:50\*50\*3mm and round type:dia50mm\*3mm
- 6. used for balcony and pool fencing