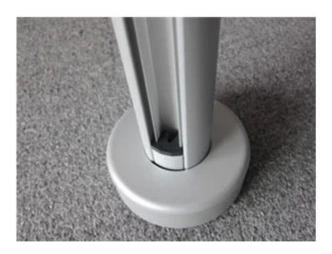

## Specifications:

- 1. Material: 6063/6061 T5
- 2. post height: 1265mm high or as per your requirement.
- 3. Finish: Anodizing, powder coating with RAL color.
- 4. Accessories: one set of post including cap,base and cover,snap insert
- 5. Dimension: square type:50\*50\*3mm and round type:dia50mm\*3mm
- 6. used for balcony and pool fencing