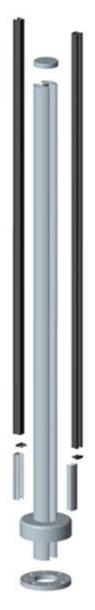

## Specifications:

- 1. Material: 6063/6061 T5
- 2. post height: 1265mm high or as per your requirement.
- 3. Finish: Anodizing, powder coating with RAL color.
- 4. Accessories: one set of post including cap,base and cover,snap insert
- 5. Dimension: square type:50\*50\*3mm and round type:dia50mm\*3mm
- 6. used for balcony and pool fencing

## 1. Round type post:

Round 1 way

Round 2 way 180 degree

Round 2 way 135 degree

Round 2 way 90 degree

2. Square type post:

Square 1 way

Square 2 way 180 degree

Square 2 way 135 degree

Square 2 way 90 degree

The other types design: <u>1. Stainless steel post glass railing design:</u> <u>javascript:void(0);/\*1464399919552\*/</u>

2. Spigot frameless railing design: javascript:void(0);/\*1464400047103\*/