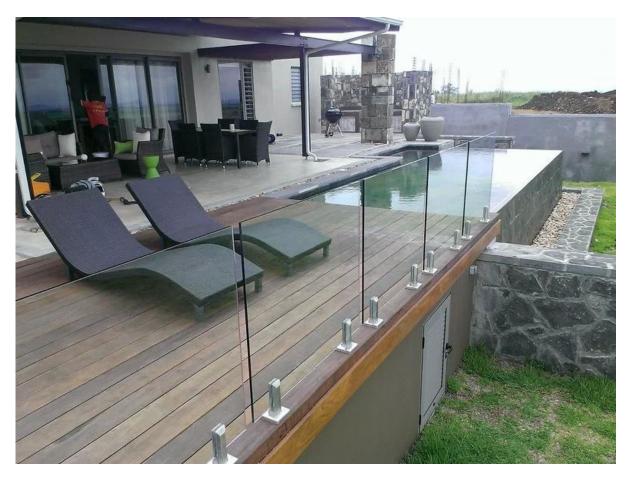

## Child safety pool fence staircase balcony terrace aluminum post glass raling :