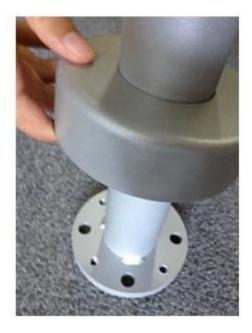

## Specifications:

- 1. Material: 6063/6061 T5
- 2. post height: 1265mm high or as per your requirement.
- 3. Finish: Anodizing, powder coating with RAL color.
- 4. Accessories: one set of post including cap,base and cover,snap insert
- 5. Dimension: square type:50\*50\*3mm and round type:dia50mm\*3mm
- 6. used for balcony and pool fencing