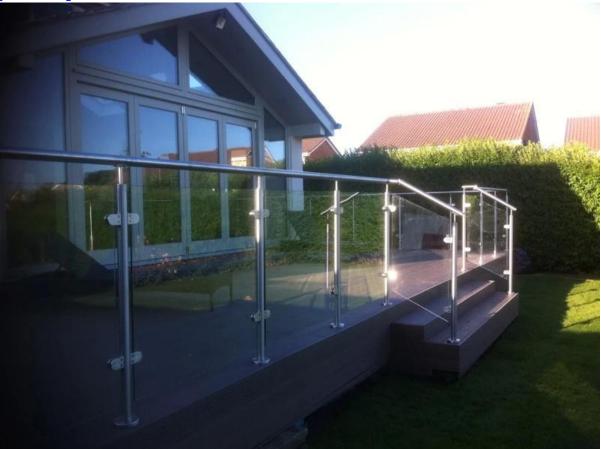

## Child safety pool fence staircase balcony terrace aluminum post glass raling :