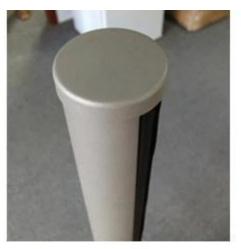

## Specifications:

- 1. Material: 6063/6061 T5
- 2. post height: 1265mm high or as per your requirement.
- 3. Finish: Anodizing, powder coating with RAL color.
- 4. Accessories: one set of post including cap,base and cover,snap insert
- 5. Dimension: square type:50\*50\*3mm and round type:dia50mm\*3mm
- 6. used for balcony and pool fencing