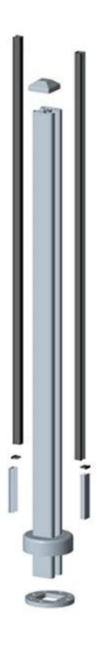

## Specifications:

- 1. Material: 6063/6061 T5
- 2. post height: 1265mm high or as per your requirement.
- 3. Finish: Anodizing, powder coating with RAL color.
- 4. Accessories: one set of post including cap,base and cover,snap insert
- 5. Dimension: square type:50\*50\*3mm and round type:dia50mm\*3mm
- 6. used for balcony and pool fencing