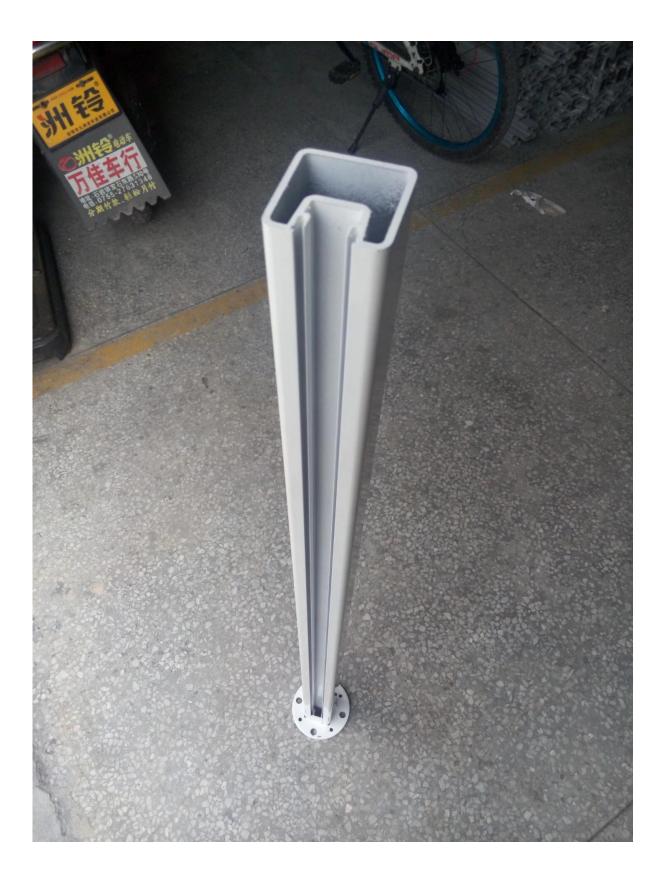

## Specifications:

- 1. Material: 6063/6061 T5
- 2. post height: 1265mm high or as per your requirement.
- 3. Finish: Anodizing, powder coating with RAL color.
- 4. Accessories: one set of post including cap,base and cover,snap insert
- 5. Dimension: square type:50\*50\*3mm and round type:dia50mm\*3mm
- 6. used for balcony and pool fencing

## 1. Round type post:

Round 1 way

Round 2 way 180 degree

Round 2 way 135 degree

Round 2 way 90 degree

2. Square type post:

Square 1 way

Square 2 way 180 degree