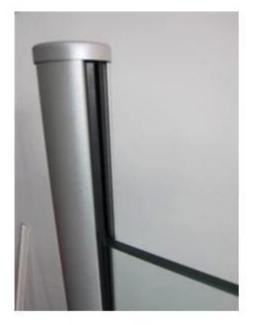

## Specifications:

- 1. Material: 6063/6061 T5
- 2. post height: 1265mm high or as per your requirement.
- 3. Finish: Anodizing, powder coating with RAL color.
- 4. Accessories: one set of post including cap,base and cover,snap insert
- 5. Dimension: square type:50\*50\*3mm and round type:dia50mm\*3mm
- 6. used for balcony and pool fencing