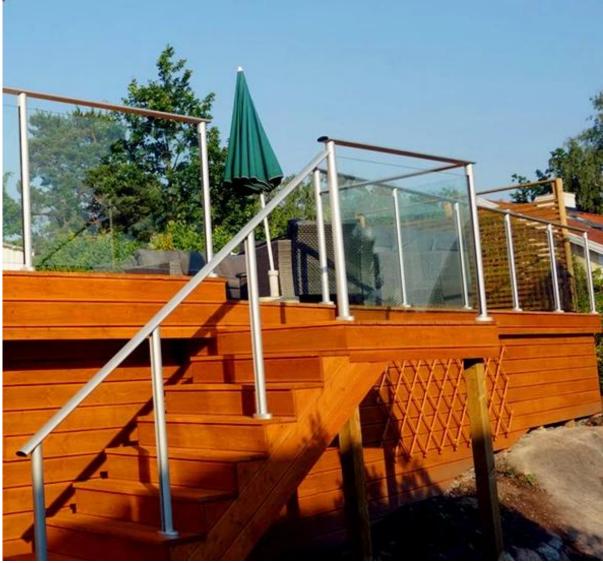

## Child safety pool fence staircase balcony terrace aluminum post glass raling :

## Specifications:

- 1. Material: 6063/6061 T5
- 2. post height: 1265mm high or as per your requirement.
- 3. Finish: Anodizing, powder coating with RAL color.
- 4. Accessories: one set of post including cap,base and cover,snap insert
- 5. Dimension: square type:50\*50\*3mm and round type:dia50mm\*3mm
- 6. used for balcony and pool fencing