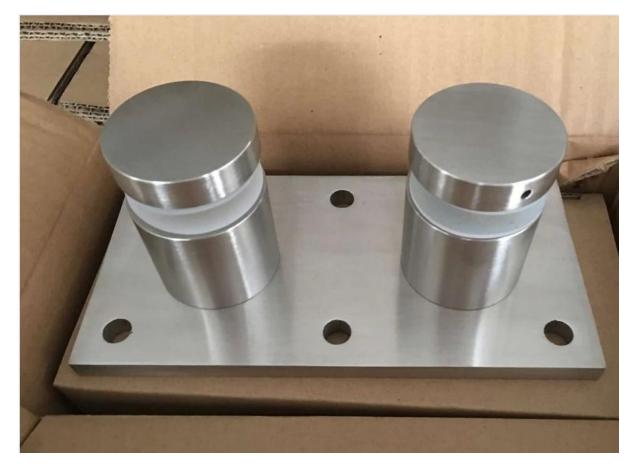

### china good price stainless steel standoff for frameless glass railing

| Item Name      | Standoff                                                                                                                                                  |
|----------------|-----------------------------------------------------------------------------------------------------------------------------------------------------------|
| Item No.:      | SF-30, SF-50, SF-50T                                                                                                                                      |
| Material:      | Stainless steel 304 / 316                                                                                                                                 |
| Finish:        | polish (mirror) or brush (satin or matt)                                                                                                                  |
| Size:          | Diameter available: 20mm,25mm, 30mm, 38mm,40mm,50mm or<br>60mm or 100mm<br>Lenght: custom made or custom tailored<br>M6 or M8 or M10 or M12 threaded bolt |
| General usage: | to fix glass on the wall for stairs railing or balcony railing                                                                                            |
| Accessories:   | screws, rubber ring, alley key                                                                                                                            |

#### 1. Model No. SF-30 standoff.

Stainless steel 316 standoff Lag screw type.

## 2. Model No. SF-50 standoff.

3. Model No. SF-50T standoff.