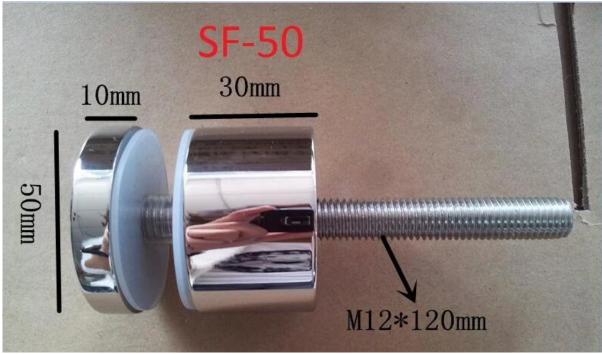

|
| Size:          | Diameter available: 20mm,25mm, 30mm, 38mm,40mm,50mm or<br>60mm or 100mm<br>Lenght: custom made or custom tailored<br>M6 or M8 or M10 or M12 threaded bolt |
| General usage: | to fix glass on the wall for stairs railing or balcony railing                                                                                            |
| Accessories:   | screws, rubber ring, alley key                                                                                                                            |

# Stainless steel standoff Model No. & project photos

#### 1. Model No. SF-30 standoff.



Stainless steel 316 standoff Lag screw type.



## 2. Model No. SF-50 standoff.



3. Model No. SF-50T standoff.



# SF-50T



4. Stainless steel standoff glass railing project photos:







Thanks for your visit, Any interested or needs, please contact with me freely :

Joey Lan Shenzhen Launch Co., Ltd www.launch-china.cn www.chinabalustrade.com Email: sales02@launch-china.cn. Skype: launch-02. Office: 86-755-86037559.