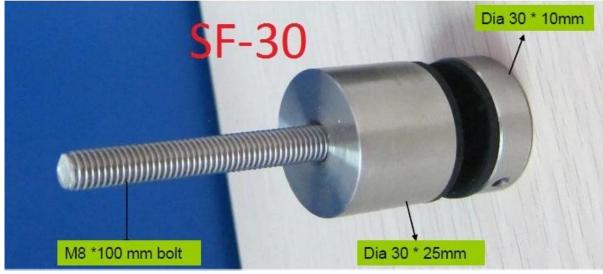

|
| Finish:        | polish (mirror) or brush (satin or matt)                                                                                                                  |
| Size:          | Diameter available: 20mm,25mm, 30mm, 38mm,40mm,50mm or<br>60mm or 100mm<br>Lenght: custom made or custom tailored<br>M6 or M8 or M10 or M12 threaded bolt |
| General usage: | to fix glass on the wall for stairs railing or balcony railing                                                                                            |
| Accessories:   | screws, rubber ring, alley key                                                                                                                            |

# Stainless steel standoff Model No. & project photos

#### 1. Model No. SF-30 standoff.



Stainless steel 316 standoff Lag screw type.



## 2. Model No. SF-50 standoff.



3. Model No. SF-50T standoff.



# SF-50T



4. Stainless steel standoff glass railing project photos:







Thanks for your visit, Any interested or needs, please contact with me freely :

Joey Lan Shenzhen Launch Co., Ltd www.launch-china.cn www.chinabalustrade.com Email: sales02@launch-china.cn. Skype: launch-02. Office: 86-755-86037559.