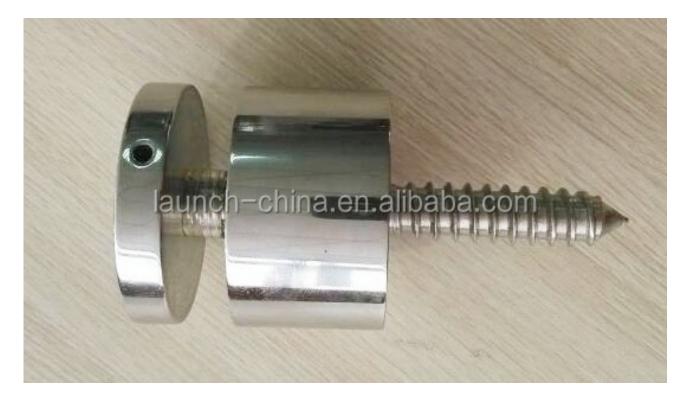

rush (satin or matt)                                                                                                                  |
| Size:          | Diameter available: 20mm,25mm, 30mm, 38mm,40mm,50mm or<br>60mm or 100mm<br>Lenght: custom made or custom tailored<br>M6 or M8 or M10 or M12 threaded bolt |
| General usage: | to fix glass on the wall for stairs railing or balcony railing                                                                                            |
| Accessories:   | screws, rubber ring, alley key                                                                                                                            |

# Stainless steel standoff Model No. & project photos

#### 1. Model No. SF-30 standoff.



Stainless steel 316 standoff Lag screw type.



## 2. Model No. SF-50 standoff.



3. Model No. SF-50T standoff.



# SF-50T



4. Stainless steel standoff glass railing project photos:







Thanks for your visit, Any interested or needs, please contact with me freely :

Joey Lan Shenzhen Launch Co., Ltd www.launch-china.cn www.chinabalustrade.com Email: sales02@launch-china.cn. Skype: launch-02. Office: 86-755-86037559.