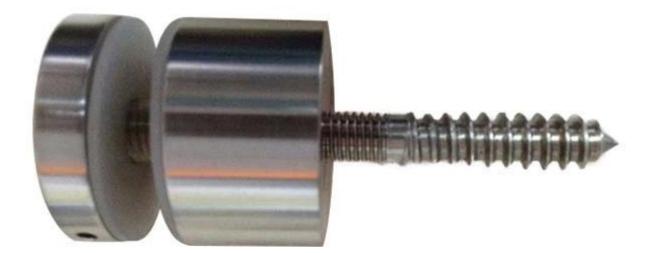

concrete mount 316 stainless steel 50mm diameter glass standoff pin ,applied on frameless glass railings

Specs. for **50mm diameter glass standoff pin** 

- MOQ 20 pcs
- Lead time : 7- 20 days
- Material : 316 stainless steel
- brushed finish / polished finish
- 50 x12mm cap , 50x30mm cap
- M12 x120 bolt for concrete mount
- M8 x 100 lag screw for wood mount

Photo of 50mm diameter glass standoff pin. polished finish

brushed finish 50mm diameter glass standoff pin

photo of <u>50mm diameter glass standoff pin wood mount</u>

Packaging of 50mm diameter glass standoff pin