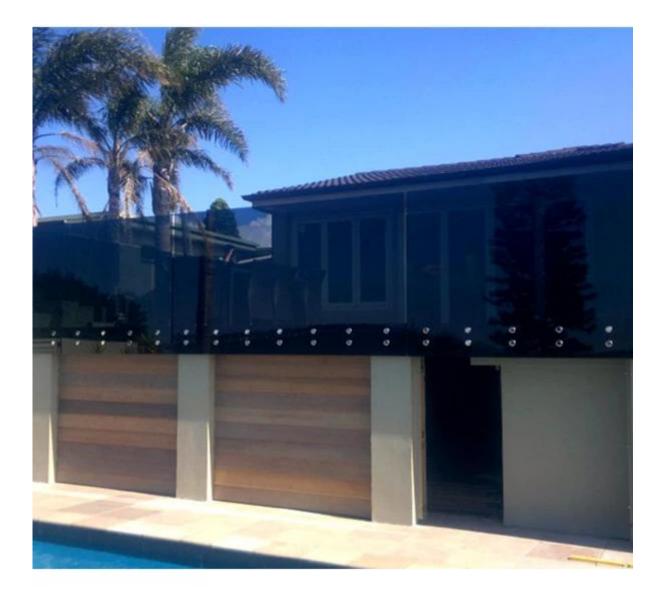

concrete mount 316 stainless steel 50mm diameter glass standoff pin ,applied on frameless glass railings

Specs. for **50mm diameter glass standoff pin** 

- MOQ 20 pcs
- Lead time : 7- 20 days
- Material : 316 stainless steel
- brushed finish / polished finish
- 50 x12mm cap , 50x30mm cap
- M12 x120 bolt for concrete mount
- M8 x 100 lag screw for wood mount

Photo of 50mm diameter glass standoff pin. polished finish





brushed finish 50mm diameter glass standoff pin





photo of <u>50mm diameter glass standoff pin wood mount</u>









Packaging of 50mm diameter glass standoff pin





Project photo for 50mm diameter glass standoff pin