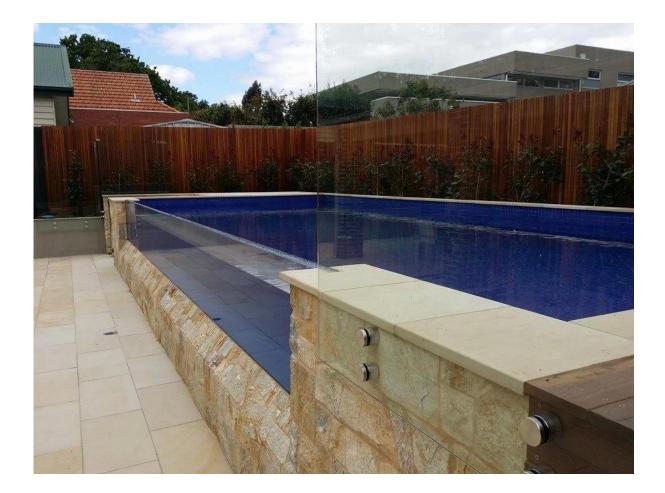

concrete mount 316 stainless steel 50mm diameter glass standoff pin ,applied on frameless glass railings

Specs. for **50mm diameter glass standoff pin** 

- MOQ 20 pcs
- Lead time : 7- 20 days
- Material : 316 stainless steel
- brushed finish / polished finish
- 50 x12mm cap , 50x30mm cap
- M12 x120 bolt for concrete mount
- M8 x 100 lag screw for wood mount

Photo of 50mm diameter glass standoff pin. polished finish





brushed finish 50mm diameter glass standoff pin





photo of <u>50mm diameter glass standoff pin wood mount</u>









Packaging of 50mm diameter glass standoff pin





Project photo for 50mm diameter glass standoff pin