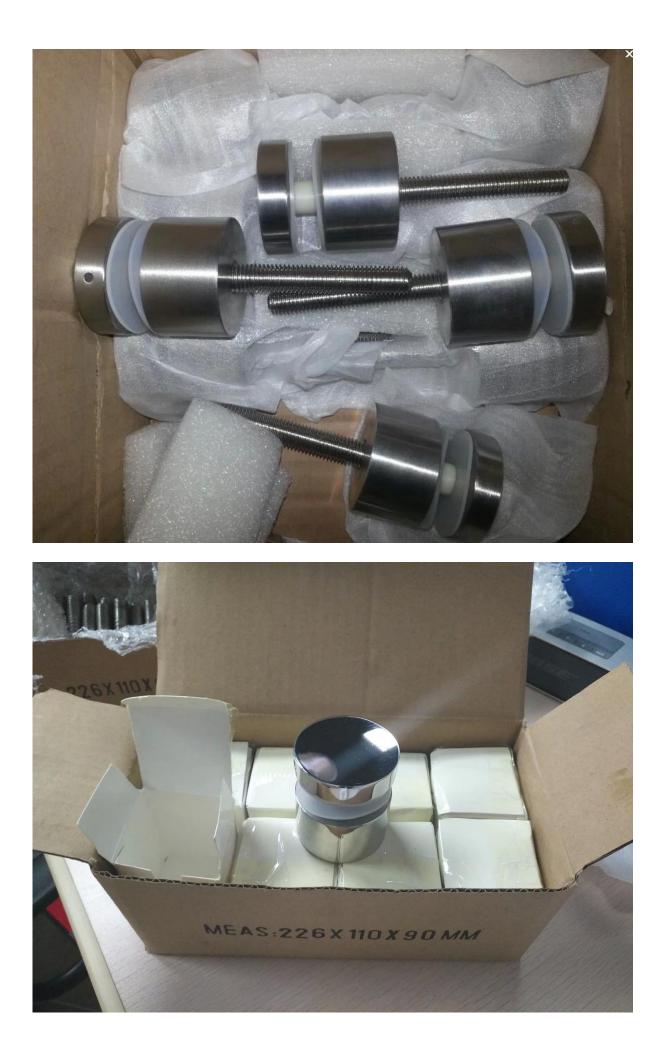

Photo of 50mm diameter glass standoff pin. polished finish

brushed finish 50mm diameter glass standoff pin

photo of <u>50mm diameter glass standoff pin wood mount</u>

Packaging of 50mm diameter glass standoff pin