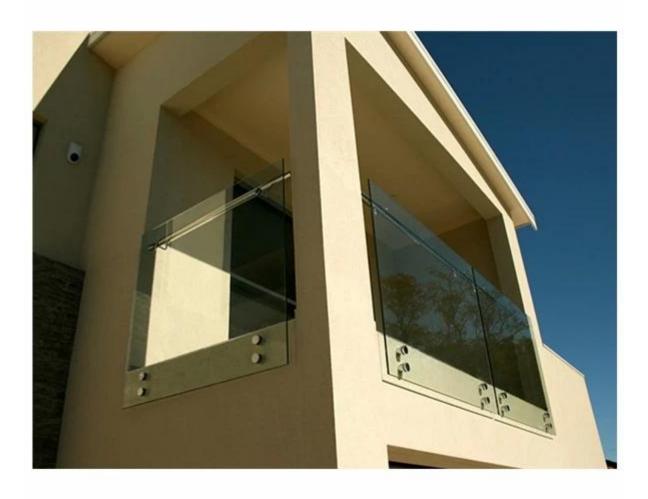

concrete mount 316 stainless steel 50mm diameter glass standoff pin ,applied on frameless glass railings

Specs. for **50mm diameter glass standoff pin** 

- MOQ 20 pcs
- Lead time : 7- 20 days
- Material : 316 stainless steel
- brushed finish / polished finish
- 50 x12mm cap , 50x30mm cap
- M12 x120 bolt for concrete mount
- M8 x 100 lag screw for wood mount

Photo of 50mm diameter glass standoff pin. polished finish





brushed finish 50mm diameter glass standoff pin





photo of <u>50mm diameter glass standoff pin wood mount</u>









Packaging of 50mm diameter glass standoff pin





Project photo for 50mm diameter glass standoff pin