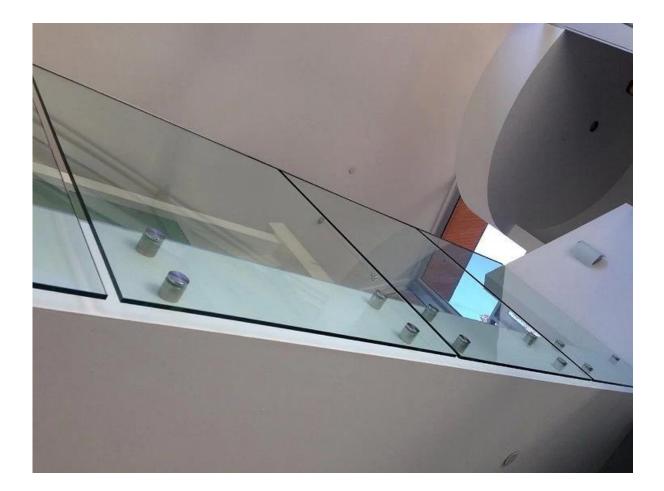

concrete mount 316 stainless steel 50mm diameter glass standoff pin ,applied on frameless glass railings

Specs. for **50mm diameter glass standoff pin** 

- MOQ 20 pcs
- Lead time : 7- 20 days
- Material : 316 stainless steel
- brushed finish / polished finish
- 50 x12mm cap , 50x30mm cap
- M12 x120 bolt for concrete mount
- M8 x 100 lag screw for wood mount

Photo of 50mm diameter glass standoff pin. polished finish





brushed finish 50mm diameter glass standoff pin





photo of <u>50mm diameter glass standoff pin wood mount</u>









Packaging of 50mm diameter glass standoff pin





Project photo for 50mm diameter glass standoff pin