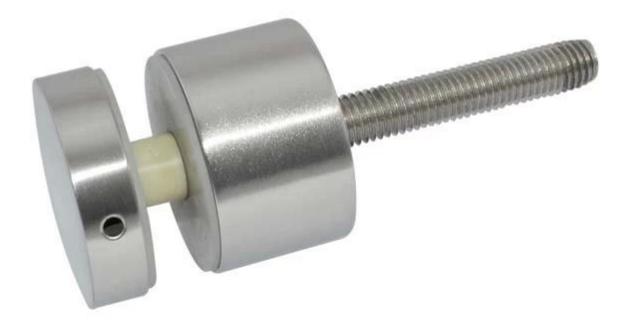

Photo of 50mm diameter glass standoff pin. polished finish

brushed finish 50mm diameter glass standoff pin

photo of <u>50mm diameter glass standoff pin wood mount</u>

Packaging of 50mm diameter glass standoff pin