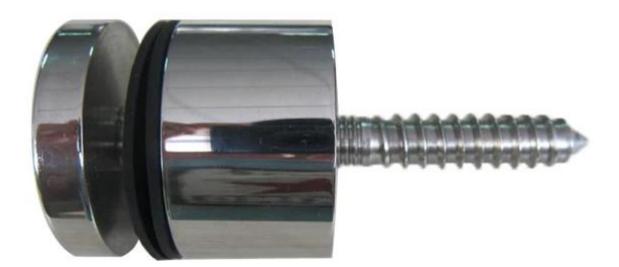

concrete mount 316 stainless steel 50mm diameter glass standoff pin ,applied on frameless glass railings

Specs. for **50mm diameter glass standoff pin** 

- MOQ 20 pcs
- Lead time : 7- 20 days
- Material : 316 stainless steel
- brushed finish / polished finish
- 50 x12mm cap , 50x30mm cap
- M12 x120 bolt for concrete mount
- M8 x 100 lag screw for wood mount

Photo of 50mm diameter glass standoff pin. polished finish

brushed finish 50mm diameter glass standoff pin

photo of <u>50mm diameter glass standoff pin wood mount</u>

Packaging of 50mm diameter glass standoff pin