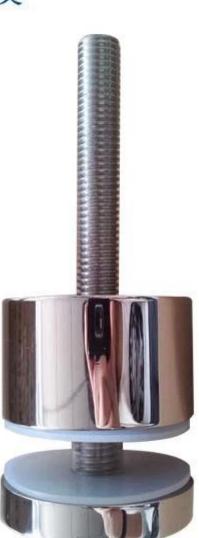

concrete mount 316 stainless steel 50mm diameter glass standoff pin ,applied on frameless glass railings

Specs. for **50mm diameter glass standoff pin** 

- MOQ 20 pcs
- Lead time : 7- 20 days
- Material : 316 stainless steel
- brushed finish / polished finish
- 50 x12mm cap , 50x30mm cap
- M12 x120 bolt for concrete mount
- M8 x 100 lag screw for wood mount

Photo of 50mm diameter glass standoff pin. polished finish

brushed finish 50mm diameter glass standoff pin

photo of <u>50mm diameter glass standoff pin wood mount</u>

Packaging of 50mm diameter glass standoff pin