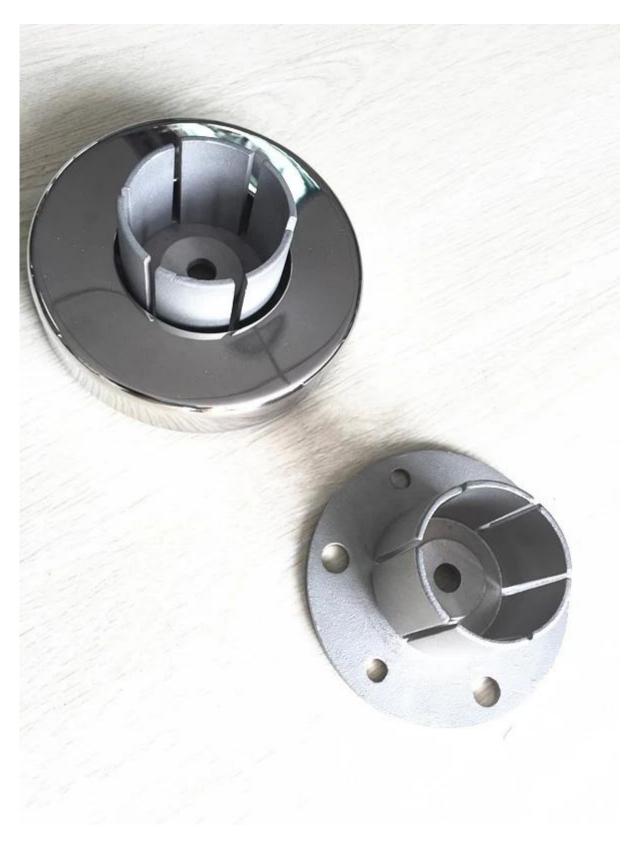

# **Base Flange And Cover For Post**

### **Product description:**

Material: Stainless steel 304/316
Finish: Satin or mirror polished
For tube size: Φ43mm or Φ50.8mm