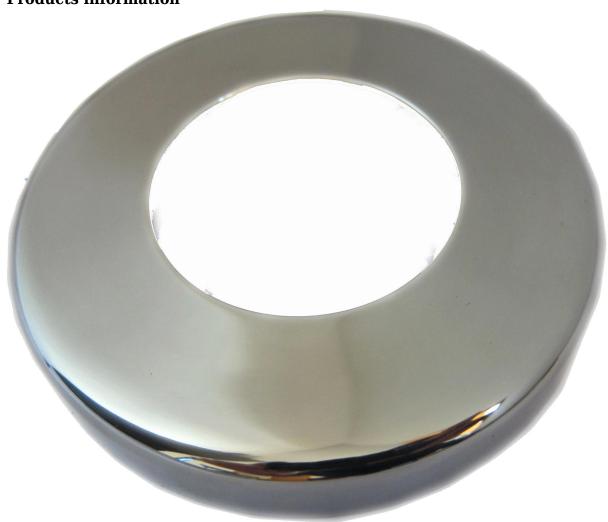

# **Base Flange And Cover For Post**

### **Product description:**

Material: Stainless steel 304/316
Finish: Satin or mirror polished
For tube size: Φ43mm or Φ50.8mm