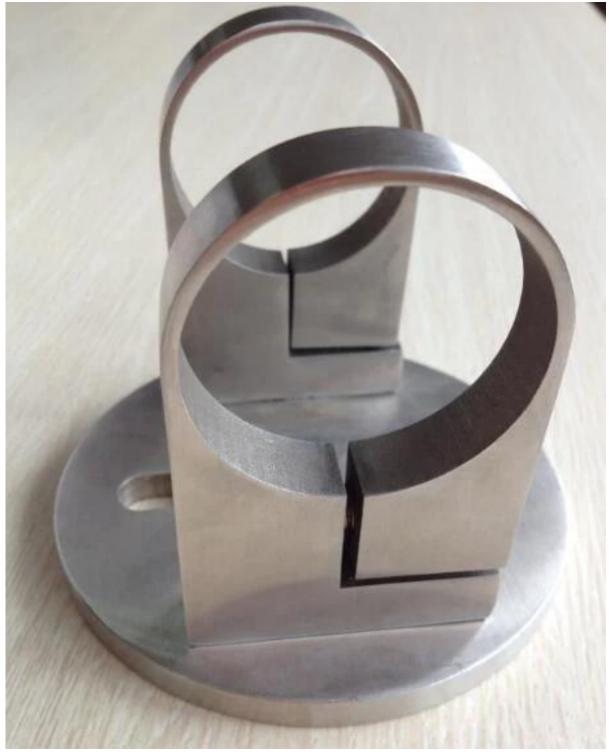

## **Base Flange And Cover For Post**

**Product description:** 

- 1. Material: Stainless steel 304/316
- 2. Finish: Satin or mirror polished
- 3. For tube size:  $\Phi$ 43mm or  $\Phi$ 50.8mm