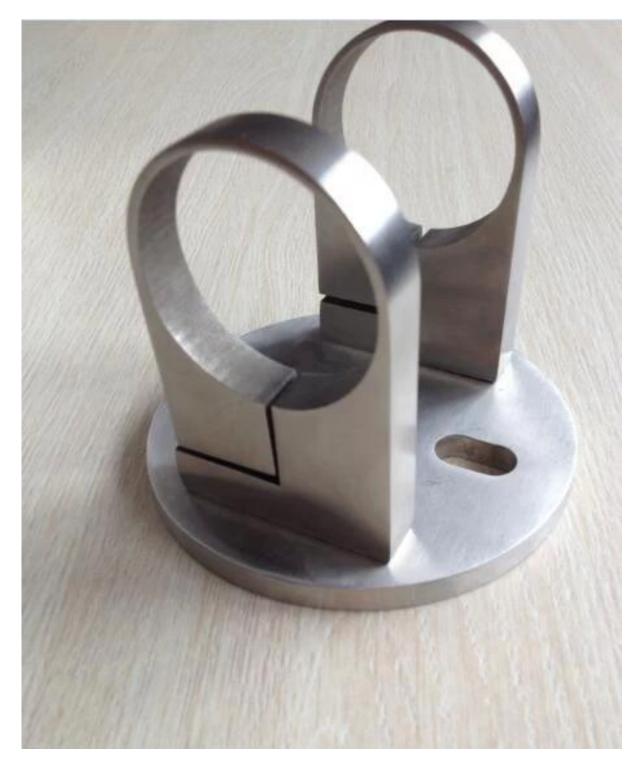

## **Base Flange And Cover For Post**

**Product description:** 

- 1. Material: Stainless steel 304/316
- 2. Finish: Satin or mirror polished
- 3. For tube size:  $\Phi$ 43mm or  $\Phi$ 50.8mm