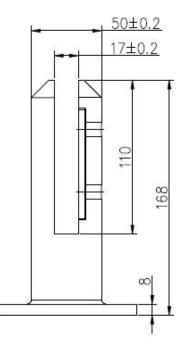

- 4. The spigot is flexible to suit 10-13.52mm glass.
- 5. We welcome trial order and mass production.
- 6. It can be concrete decking and timber decking.
- 7. Cover, inner silicon plate and screws included.

#### Drawing:

**Product show:** 

mirror finish