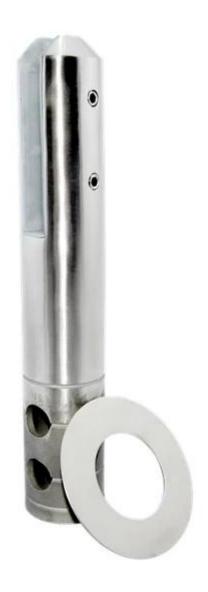

#### Drawing:

**Product show:** 

mirror finish

#### mirror finish duplex2205 glass spigot

brushed finish