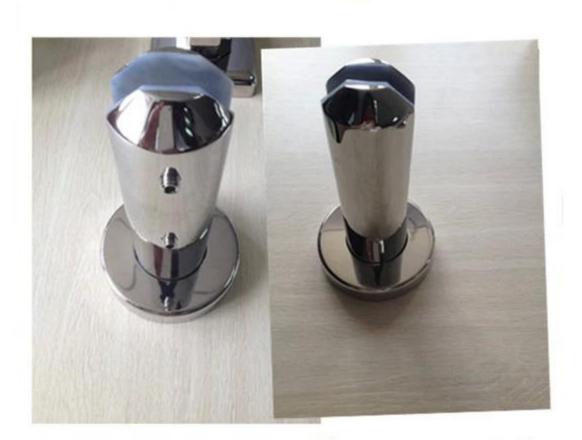

#### Drawing:

**Product show:** 

mirror finish

#### mirror finish duplex2205 glass spigot

brushed finish