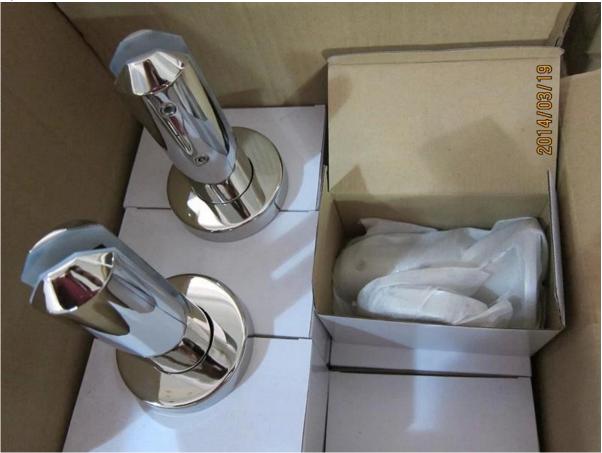

#### Features:

1. It is very easy to have the spigot installed and you donot need to remove the glass when you want to change the spigot.

2. There is no holes required in the glass panel.

3. The spigot made by casting, which is strong enough to hold the glass and we can do perfect finish, such as mirror finish and brushed finish.

- 4. The spigot is flexible to suit 10-13.52mm glass.
- 5. We welcome trial order and mass production.
- 6. It can be concrete decking and timber decking.
- 7. Cover, inner silicon plate and screws included.

#### Drawing:

**Product show:** 

mirror finish