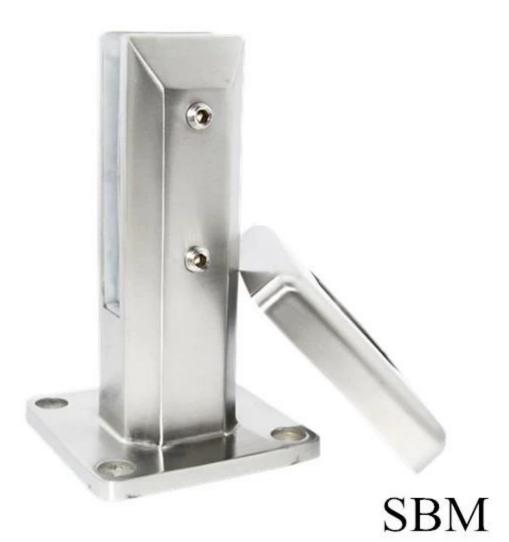

### RBM

Model No.:SBM <u>china stainless steel 316 base plate glass spigot for pool fencing</u>

Model No.:RCM <u>stainless steel glass spigot factory for balcony design, stainless steel core</u> <u>drill glass spigot supplier for pool fence design</u>