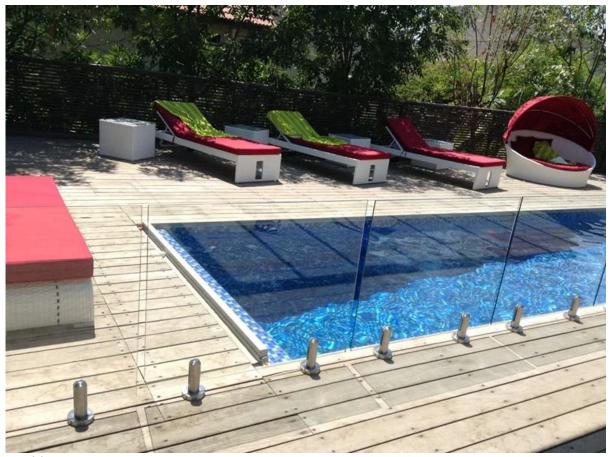

# glass balustrade system

packing: 1pc/case and12cases/carton

Stainless steel 316 glass spigot available frameless glass balustrade for balcony design, tempered glass railing system for pool fence

Model No.:RBM <u>china 12mm frameless glass balustrade spigot supplier, stainless steel 12mm</u> <u>glass spigot for swimming pool fence</u>