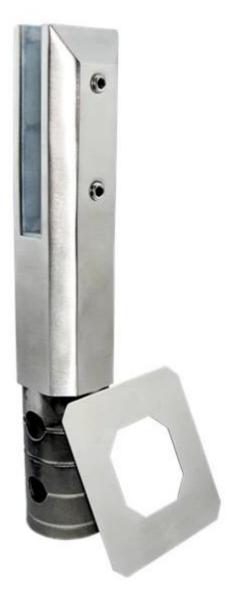

#### Drawing:

**Product show:** 

mirror finish

#### mirror finish duplex2205 glass spigot

brushed finish