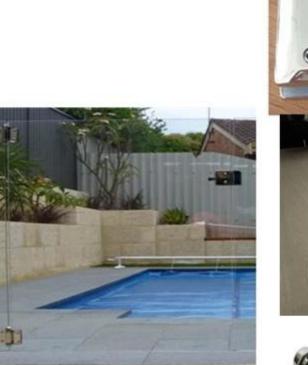

Duplex 2205 glass spigot is suitable for the surroundings where the seaside is nearby and around the salt pool fence. This material is highly corrosion-resistant in extreme weather, such as big snow, wind and rain.

# glass balustrade system

packing: 1pc/case and12cases/carton

Stainless steel 316 glass spigot available frameless glass balustrade for balcony design, tempered glass railing system for pool fence

Model No.:RBM <u>china 12mm frameless glass balustrade spigot supplier, stainless steel 12mm</u> <u>glass spigot for swimming pool fence</u>