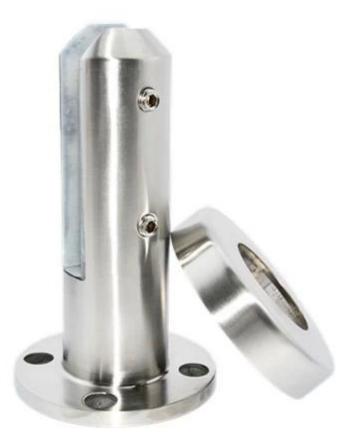

# glass balustrade system

packing: 1pc/case and12cases/carton

Stainless steel 316 glass spigot available frameless glass balustrade for balcony design, tempered glass railing system for pool fence

Model No.:RBM <u>china 12mm frameless glass balustrade spigot supplier, stainless steel 12mm</u> <u>glass spigot for swimming pool fence</u>

### RBM

Model No.:SBM <u>china stainless steel 316 base plate glass spigot for pool fencing</u>

Model No.:RCM <u>stainless steel glass spigot factory for balcony design, stainless steel core</u> <u>drill glass spigot supplier for pool fence design</u>