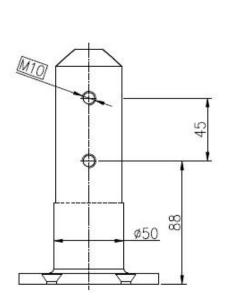

- 4. The spigot is flexible to suit 10-13.52mm glass.
- 5. We welcome trial order and mass production.
- 6. It can be concrete decking and timber decking.
- 7. Cover, inner silicon plate and screws included.

#### Drawing:

**Product show:** 

mirror finish