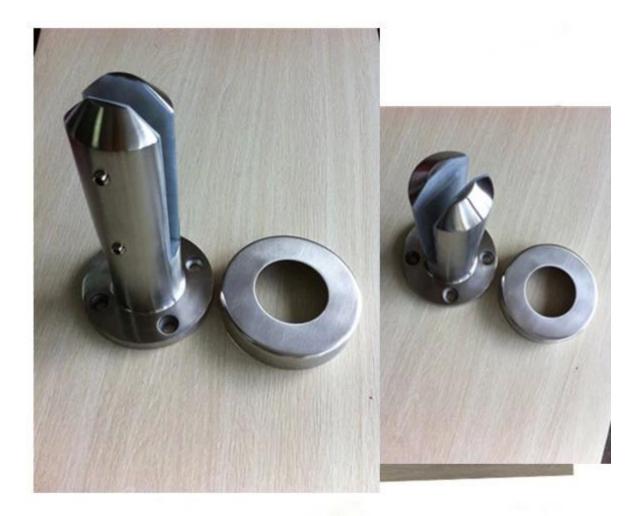

#### Drawing:

**Product show:** 

mirror finish

### satin finish duplex2205 glass spigot