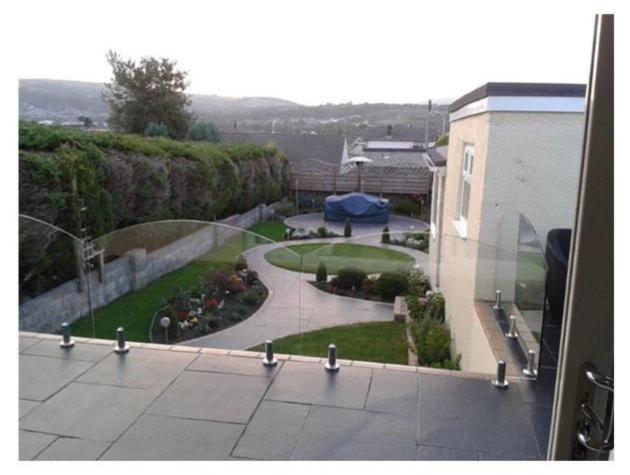

Duplex 2205 glass spigot is suitable for the surroundings where the seaside is nearby and around the salt pool fence. This material is highly corrosion-resistant in extreme weather, such as big snow, wind and rain.

# glass balustrade system

packing: 1pc/case and12cases/carton

Stainless steel 316 glass spigot available frameless glass balustrade for balcony design, tempered glass railing system for pool fence

Model No.:RBM <u>china 12mm frameless glass balustrade spigot supplier, stainless steel 12mm</u> <u>glass spigot for swimming pool fence</u>