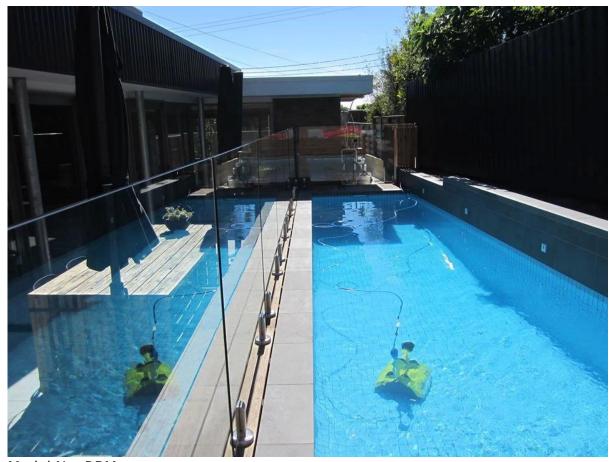

# glass balustrade system

packing: 1pc/case and12cases/carton

Stainless steel 316 glass spigot available frameless glass balustrade for balcony design, tempered glass railing system for pool fence

Model No.:RBM <u>china 12mm frameless glass balustrade spigot supplier, stainless steel 12mm</u> <u>glass spigot for swimming pool fence</u>