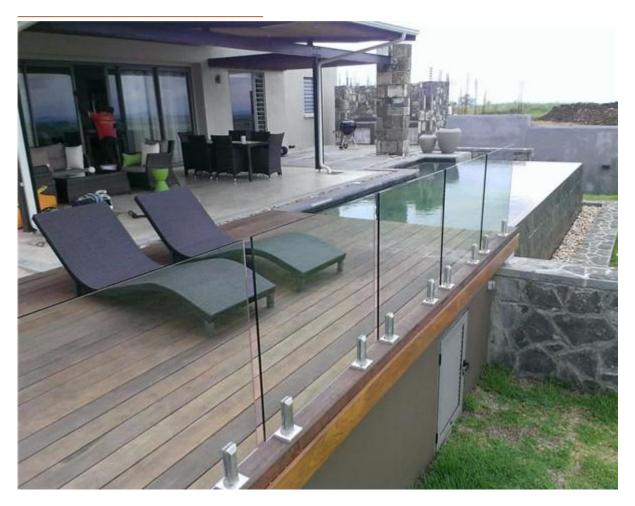

ots are installed, slip domical cover the top of the spigot to hide fixings. It will be necessary to turn the adjustment screws on the spigot face all the way in to allow cover to pass over

Note: Same installation method applies to round base plate spigot



The glass is then installed to the spigots. Place plastic packers between glass & spigot, at no stage should glass touch the metal How adjustability works:

- 1. Place glass in spigot
- 2. Fix/ tension glass both sides with allen key



## Safety Packaging for duplex 2205 stainless steel square deck glass <u>spigot</u>

- 1. One piece into one bubble bag, then into one white box. 12 pieces into 365x330x230mm cardboard carton.
- 2. Packing as customers' requorements.



## duplex 2205 stainless steel square deck glass spigot Projects







#### **FAQ**

#### 1.what material do you have?

SS304, SS316, SS316L, duplex 2205, ect.

#### 2.Can you send me your whole price list?

Sorry, as the price related to many factors, such as quantity, material type, surface treatment and so on, we will offer you exact quote after we confirm your detailed requirements.

#### 3.Do you offer OEM & ODM service?

Yes, we can make the products according to your technical drawings or samples. We are professional in investment casting, die casting, stamping, CNC machining, etc.

#### 4. What kind of payment you accept?

T/T, L/C, PayPal, West Union, etc.

#### 5. What is your payment term?

T/T (30/70) or L/C at sight.

#### 6. What is your delivery time?

Within 5 workdays for hot-sale items. 15-25 workdays for bath orders.

#### 7.Do you of