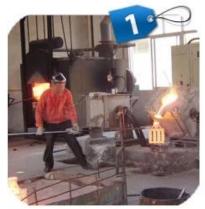

## PRODUCTION PROCESS

CNC lathe

**CNC** Milling

Stamping

**Drilling & Tapping** 

Polishing