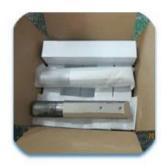

## Safety Packaging for duplex 2205 stainless steel square deck glass <u>spigot</u>

- 1. One piece into one bubble bag, then into one white box. 12 pieces into 365x330x230mm cardboard carton.
- 2. Packing as customers' requorements.