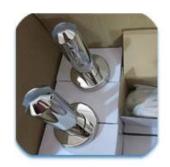

## duplex 2205 stainless steel square deck glass spigot Destails

1) Glass spigot technical drawing

2) duplex 2205 stainless steel square deck glass spigot

3) Installation Guide for duplex 2205 stainless steel square deck glass spigot