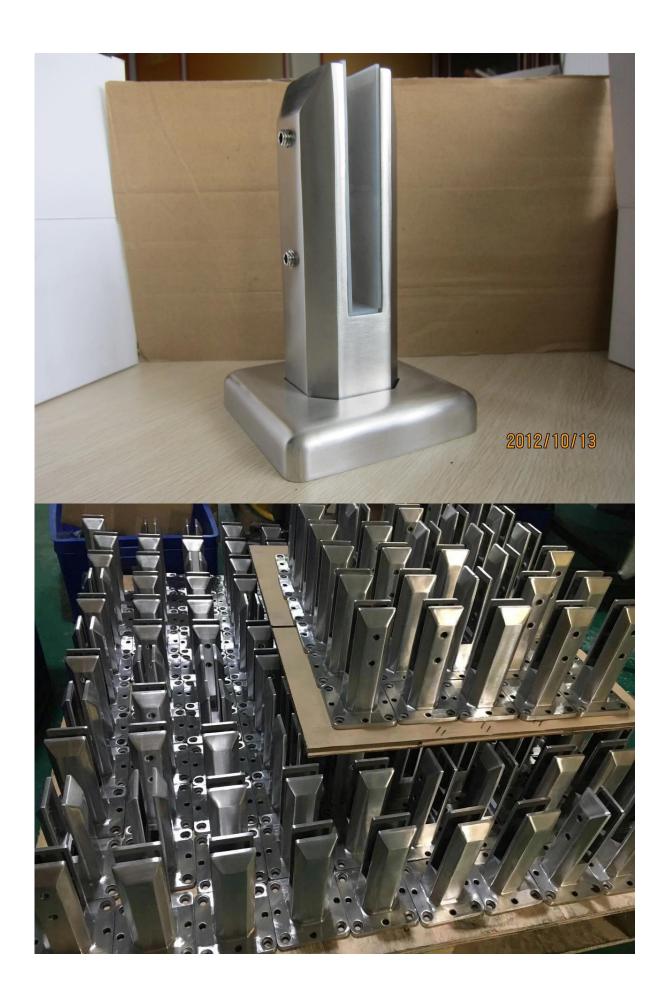

## duplex 2205 stainless steel square deck glass spigot Destails

1) Glass spigot technical drawing

2) duplex 2205 stainless steel square deck glass spigot

3) Installation Guide for duplex 2205 stainless steel square deck glass spigot

## duplex 2205 stainless steel square deck glass spigot Projects