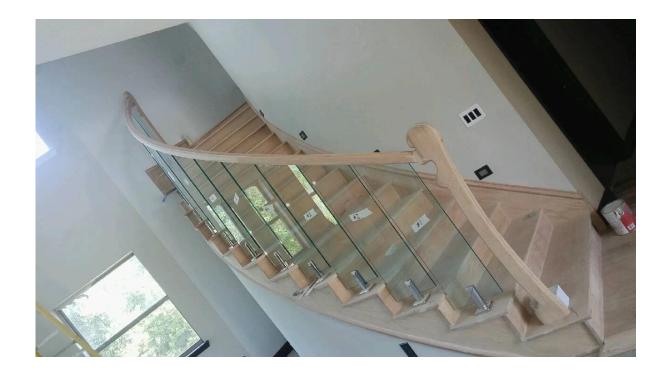

are installed, slip domical cover the top of the spigot to hide fixings. It will be necessary to turn the adjustment screws on the spigot face all the way in to allow cover to pass over

Note: Same installation method applies to round base plate spigot



The glass is then installed to the spigots. Place plastic packers between glass & spigot, at no stage should glass touch the metal How adjustability works:

- 1. Place glass in spigot
- 2. Fix/ tension glass both sides with allen key



## Safety Packaging for duplex 2205 stainless steel square deck glass <u>spigot</u>

- 1. One piece into one bubble bag, then into one white box. 12 pieces into 365x330x230mm cardboard carton.
- 2. Packing as customers' requorements.



## duplex 2205 stainless steel square deck glass spigot Projects







#### **FAQ**

#### 1.what material do you have?

SS304, SS316, SS316L, duplex 2205, ect.

#### 2.Can you send me your whole price list?

Sorry, as the price related to many factors, such as quantity, material type, surface treatment and so on, we will offer you exact quote after we confirm your detailed requirements.

#### 3.Do you offer OEM & ODM service?

Yes, we can make the products according to your technical drawings or samples. We are professional in investment casting, die casting, stamping, CNC machining, etc.

#### 4. What kind of payment you accept?

T/T, L/C, PayPal, West Union, etc.

#### 5. What is your payment term?

T/T (30/70) or L/C at sight.

#### 6. What is your delivery time?

Within 5 workdays for hot-sale items. 15-25 workdays for bath orders.

#### 7.Do you offer