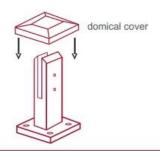

When all spigots are installed, slip domical cover the top of the spigot to hide fixings. It will be necessary to turn the adjustment screws on the spigot face all the way in to allow cover to pass over