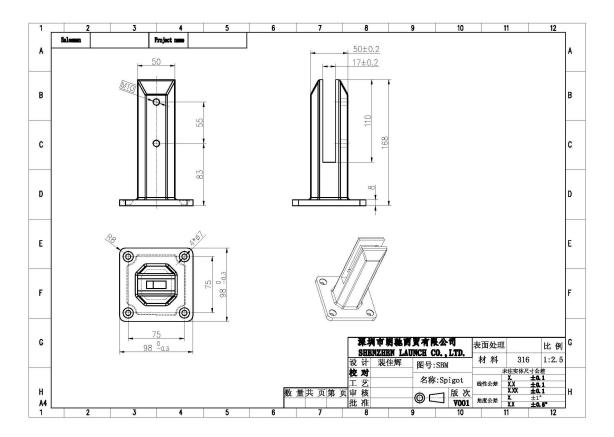

## duplex 2205 stainless steel square deck glass spigot Destails

1) Glass spigot technical drawing

2) duplex 2205 stainless steel square deck glass spigot

3) Installation Guide for duplex 2205 stainless steel square deck glass spigot

### Product Description

| Product Mame        | duplex 2205 stainless steel square deck glass spigot                                                                                                                          |
|---------------------|-------------------------------------------------------------------------------------------------------------------------------------------------------------------------------|
| Material            | Stainless steel 316 / duplex 2205                                                                                                                                             |
| Finish              | Mirror polished / satin brushed                                                                                                                                               |
| For Glass Thickness | 8-13.52mm                                                                                                                                                                     |
| Height              | 168mm                                                                                                                                                                         |
| spigot base size    | 100x100mm                                                                                                                                                                     |
| Net Weight          | 1.577kg/piece                                                                                                                                                                 |
| Manufacture Method  | Casting (high quality)                                                                                                                                                        |
| Packaging Details   | <ol> <li>One piece into one bubble bag, then into one white box</li> <li>12 pieces into 365x330x230mm cardboard carton</li> <li>Packing as customers' requirements</li> </ol> |
| Application         | Swimming pool fence, balcony glass railing, deck frameless glass railing, staircases                                                                                          |
| Certification       | Yes. Meet Australia and New Zealand standards                                                                                                                                 |
| Sample              | Available                                                                                                                                                                     |
| MOQ                 | 1 pc                                                                                                                                                                          |
| OEM & ODM Service   | Available                                                                                                                                                                     |