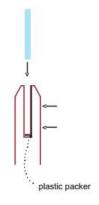

Note: Same installation method applies to round base plate spigot

The glass is then installed to the spigots. Place plastic packers between glass & spigot, at no stage should glass touch the metal How adjustability works:

- 1. Place glass in spigot
- 2. Fix/ tension glass both sides with allen key