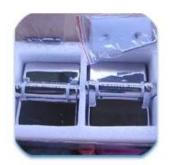

## Safety Packaging for duplex 2205 stainless steel square deck glass <u>spigot</u>

- 1. One piece into one bubble bag, then into one white box. 12 pieces into 365x330x230mm cardboard carton.
- 2. Packing as customers' requorements.