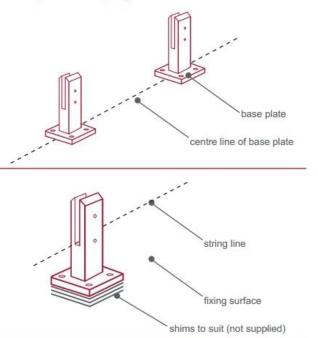

### fixing method: base plate spigots

Mark out the centre line of proposed glass fence with a chalk line. Determine clamp location based on a sheet size (recommendation on pages 1 & 2). Use base plate as a template to mark out the hole positions and drill holes to suit.

**Note:** Do not exceed 100mm gaps between glass panels. Optimum gap is 40mm to 60mm

Now the base plated spigots can be fitted to the floor and plumbed via shims (not supplied) under the base plates. Be sure to tighten firmly as the smallest of movement at the base plate will result in noticeable movement at the bottom of the glass fence.

**Tip:** By setting the two outer spigots of your total span, a string line can be run in the 'throat' of the spigots, giving correct height for all spigots in between

Note: Do not exceed 100mm gap from the fixing surface to the bottom of the glass