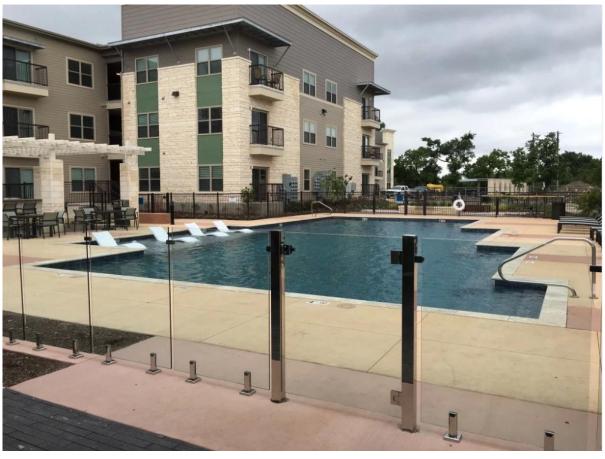

s are installed, slip domical cover the top of the spigot to hide fixings. It will be necessary to turn the adjustment screws on the spigot face all the way in to allow cover to pass over

Note: Same installation method applies to round base plate spigot



The glass is then installed to the spigots. Place plastic packers between glass & spigot, at no stage should glass touch the metal How adjustability works:

- 1. Place glass in spigot
- 2. Fix/ tension glass both sides with allen key



## Safety Packaging for duplex 2205 stainless steel square deck glass <u>spigot</u>

- 1. One piece into one bubble bag, then into one white box. 12 pieces into 365x330x230mm cardboard carton.
- 2. Packing as customers' requorements.



## duplex 2205 stainless steel square deck glass spigot Projects







#### **FAQ**

#### 1.what material do you have?

SS304, SS316, SS316L, duplex 2205, ect.

#### 2.Can you send me your whole price list?

Sorry, as the price related to many factors, such as quantity, material type, surface treatment and so on, we will offer you exact quote after we confirm your detailed requirements.

#### 3.Do you offer OEM & ODM service?

Yes, we can make the products according to your technical drawings or samples. We are professional in investment casting, die casting, stamping, CNC machining, etc.

#### 4. What kind of payment you accept?

T/T, L/C, PayPal, West Union, etc.

#### 5. What is your payment term?

T/T (30/70) or L/C at sight.

#### 6. What is your delivery time?

Within 5 workdays for hot-sale items. 15-25 workdays for bath orders.

#### 7.Do you offe