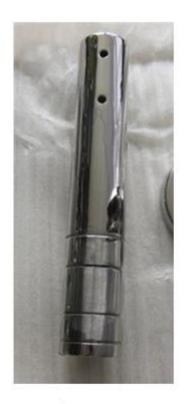

## **RBM**

Mirror

Satin

core drilled spigot, in ground spigot, round core drilled spigot, RCM

## **RCM**

Mirror

Satin

"frameless pool fence, glass balustrade, square base plate spigot