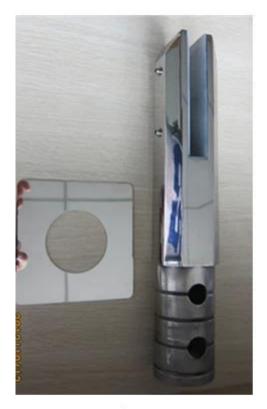

Frameless glass spigot is used to support pool fencing glass panels , it is made by precision casting . We have 4 models of glass spigots made in stainless steel 316 or duplex 2205 material .

Round base plate spigot RBM

## **RBM**

Mirror

Satin

core drilled spigot, in ground spigot, round core drilled spigot, RCM