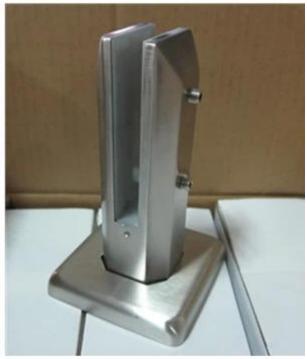

Frameless glass spigot is used to support pool fencing glass panels , it is made by precision casting . We have 4 models of glass spigots made in stainless steel 316 or duplex 2205 material .

Round base plate spigot RBM

## **RCM**

Mirror

Satin

"frameless pool fence, glass balustrade, square base plate spigot

## **SBM**

Mirror

Satin

in ground spigot, core-drilled spigot, pool fence, frameless glass railing