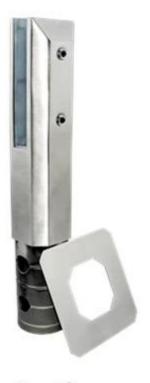

Frameless glass spigot is used to support pool fencing glass panels , it is made by precision casting . We have 4 models of glass spigots made in stainless steel 316 or duplex 2205 material .

Round base plate spigot RBM

## **RBM**

Mirror

Satin

core drilled spigot, in ground spigot, round core drilled spigot, RCM