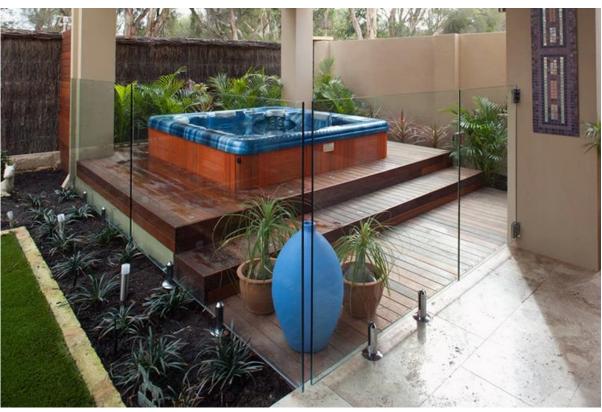

Frameless glass spigot is used to support pool fencing glass panels , it is made by precision casting . We have 4 models of glass spigots made in stainless steel 316 or duplex 2205 material .

Round base plate spigot RBM

china 12mm frameless glass balustrade spigot supplier, stainless steel 12mm glass spigot for swimming pool fence

## **RBM**



Mirror

Satin

core drilled spigot, in ground spigot, round core drilled spigot, RCM

## **RCM**



Mirror



Satin

"frameless pool fence, glass balustrade, square base plate spigot

## **SBM**





Mirror

Satin

in ground spigot, core-drilled spigot, pool fence, frameless glass railing

## SCM



Mirror



Satin

Some pool fencing projects FYI :