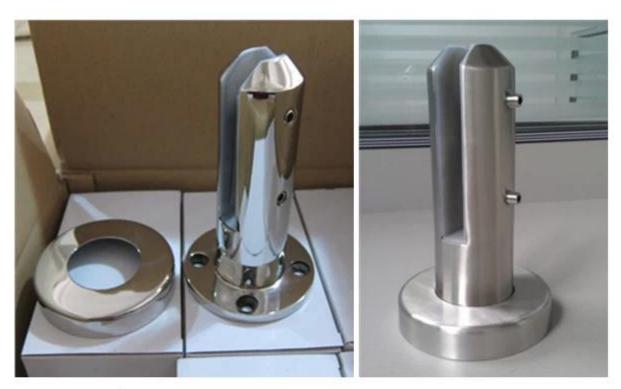

Frameless glass spigot is used to support pool fencing glass panels , it is made by precision casting . We have 4 models of glass spigots made in stainless steel 316 or duplex 2205 material .

Round base plate spigot RBM

china 12mm frameless glass balustrade spigot supplier, stainless steel 12mm glass spigot for swimming pool fence

## **RBM**

Mirror

Satin

core drilled spigot, in ground spigot, round core drilled spigot, RCM