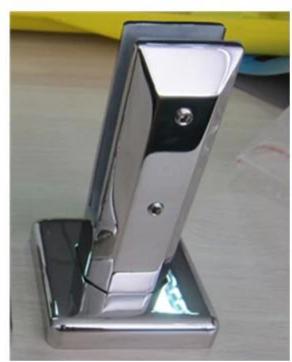

## **RCM**

Mirror

Satin

"frameless pool fence, glass balustrade, square base plate spigot

## **SBM**

Mirror

Satin

in ground spigot, core-drilled spigot, pool fence, frameless glass railing