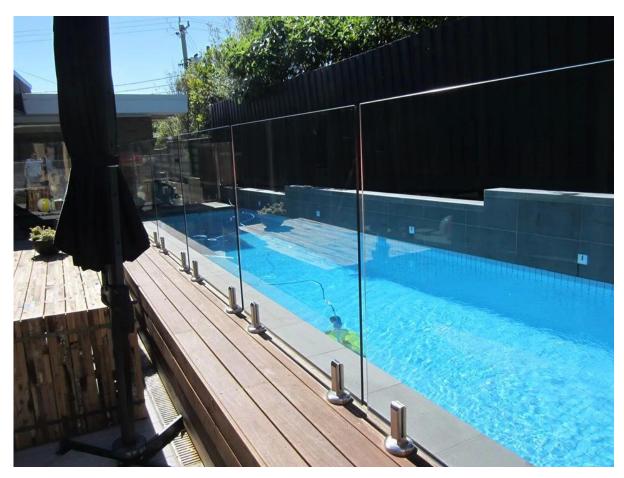

Frameless glass spigot is used to support pool fencing glass panels , it is made by precision casting . We have 4 models of glass spigots made in stainless steel 316 or duplex 2205 material .

Round base plate spigot RBM

china 12mm frameless glass balustrade spigot supplier, stainless steel 12mm glass spigot for swimming pool fence

## **RBM**



Mirror

Satin

core drilled spigot, in ground spigot, round core drilled spigot, RCM

## **RCM**



Mirror



Satin

"frameless pool fence, glass balustrade, square base plate spigot

## **SBM**





Mirror

Satin

in ground spigot, core-drilled spigot, pool fence, frameless glass railing

## SCM



Mirror



Satin

Some pool fencing projects FYI :