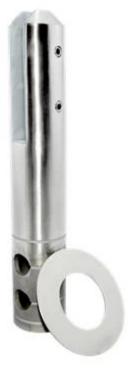

## **RBM**

Mirror

Satin

core drilled spigot, in ground spigot, round core drilled spigot, RCM

## **RCM**

Mirror

Satin

"frameless pool fence, glass balustrade, square base plate spigot