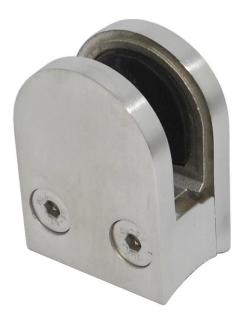

Different models of clamps can be used for different thickness of glass .

 $\label{lem:model} \mbox{Model no . G105} \\ \mbox{stainless steel glass clamp,glass clip for holding glass, balcony / terrace railing clamp} \\$ 