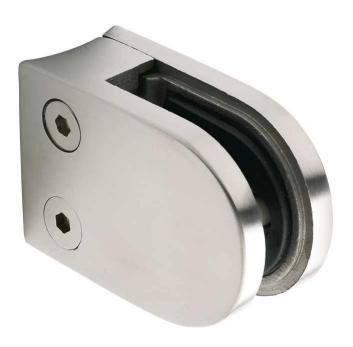

Different models of clamps can be used for different thickness of glass .

 $\label{lem:model} \mbox{Model no . G105} \\ \mbox{stainless steel glass clamp,glass clip for holding glass, balcony / terrace railing clamp} \\$ 