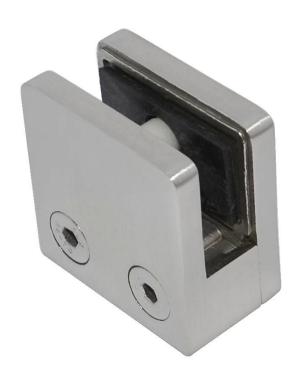

Model no. G102 D shape glass clamp for 8-10mm glass polished stainless steel

model no, G103R glass clamp for 3/8" thick glass

 $\begin{array}{l} \mbox{Model no. G104R} \\ \mbox{stainless steel glass balustrading clamps for round post or pipe} \end{array}$ 