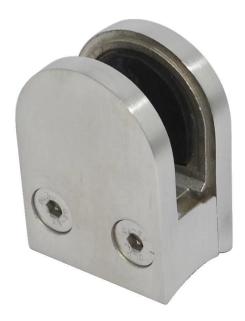

Model no. G102R stainless steel pipe clamp,balcony/terrace/staircase railing,both indoor and outdoor

Model no. G105R stainelss steel glass clamp for round post, china glass clamp supplier