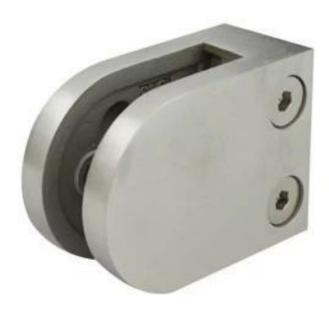

Model no. G102 D shape glass clamp for 8-10mm glass polished stainless steel

model no, G103R glass clamp for 3/8" thick glass

 $\begin{array}{l} \mbox{Model no. G104R} \\ \mbox{stainless steel glass balustrading clamps for round post or pipe} \end{array}$ 