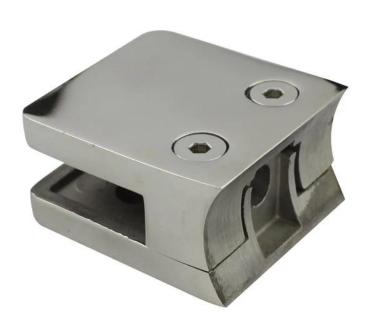

Model no. G102 D shape glass clamp for 8-10mm glass polished stainless steel

model no, G103R glass clamp for 3/8" thick glass

 $\begin{array}{l} \mbox{Model no. G104R} \\ \mbox{stainless steel glass balustrading clamps for round post or pipe} \end{array}$ 