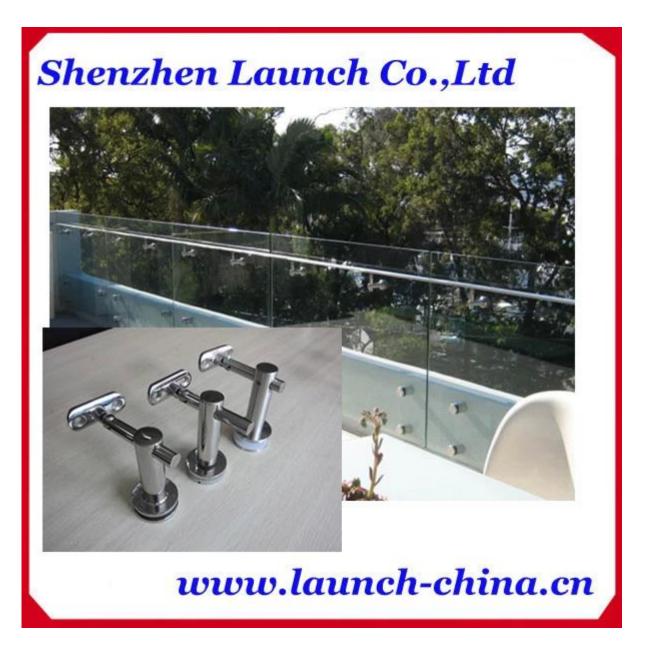

## Features for handrail bracket:

- 2-Way Adjustable
- Ready-to-Install
- Two Architectural Finishes (satin brushed and mirror polished)
- For 1-1/2" to 2" (38.1 to 50.8 mm) Diameter Hand Rail Tubing
- Designed for 1/2" to 1-1/16" (12 to 25.52 mm) Glass Thickness
- 316 Grade and 304 Grade Stainless Steel
- Can hold max 20mm thick glass

| material        | 304 Grade and 316 Grade stainless steel                      |
|-----------------|--------------------------------------------------------------|
| finish          | satin brushed and mirror polished                            |
| Glass thickness | 1/2" to 1-1/16" (12 to 25.52 mm) Glass Thickness             |
| Tube size       | For 1-1/2" to 2" (38.1 to 50.8 mm) Diameter Hand Rail Tubing |