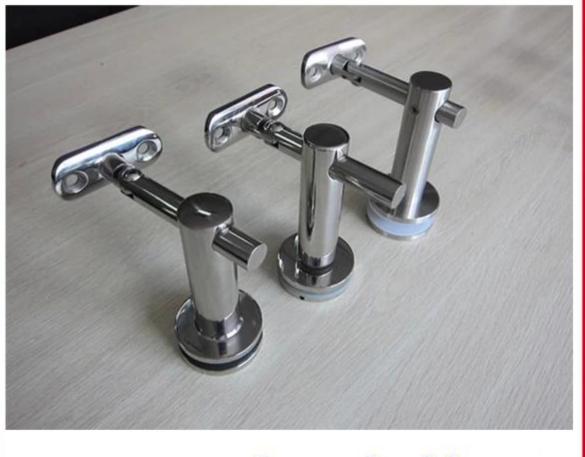

## Features for handrail bracket:

- 2-Way Adjustable
- Ready-to-Install
- Two Architectural Finishes (satin brushed and mirror polished)
- For 1-1/2" to 2" (38.1 to 50.8 mm) Diameter Hand Rail Tubing
- Designed for 1/2" to 1-1/16" (12 to 25.52 mm) Glass Thickness
- 316 Grade and 304 Grade Stainless Steel
- Can hold max 20mm thick glass

| material        | 304 Grade and 316 Grade stainless steel                      |
|-----------------|--------------------------------------------------------------|
| finish          | satin brushed and mirror polished                            |
| Glass thickness | 1/2" to 1-1/16" (12 to 25.52 mm) Glass Thickness             |
| Tube size       | For 1-1/2" to 2" (38.1 to 50.8 mm) Diameter Hand Rail Tubing |