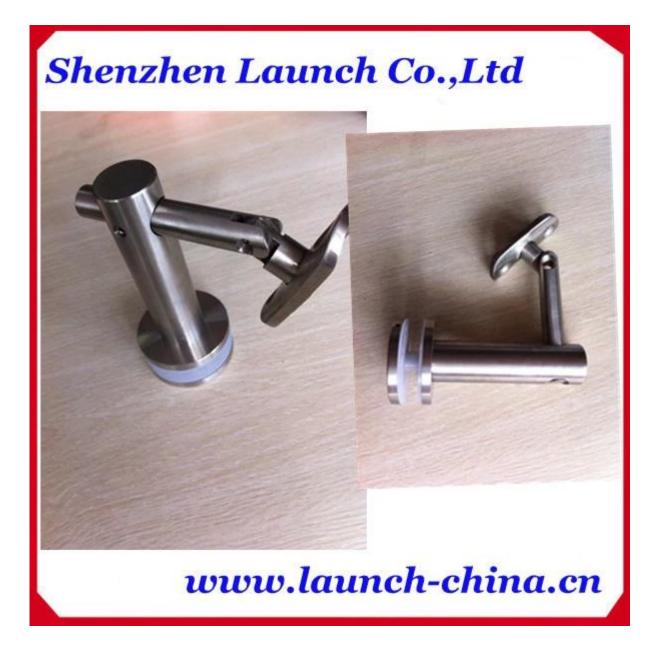

## Features for handrail bracket:

- 2-Way Adjustable
- Ready-to-Install
- Two Architectural Finishes (satin brushed and mirror polished)
- For 1-1/2" to 2" (38.1 to 50.8 mm) Diameter Hand Rail Tubing
- Designed for 1/2" to 1-1/16" (12 to 25.52 mm) Glass Thickness
- 316 Grade and 304 Grade Stainless Steel
- Can hold max 20mm thick glass

| material        | 304 Grade and 316 Grade stainless steel                      |
|-----------------|--------------------------------------------------------------|
| finish          | satin brushed and mirror polished                            |
| Glass thickness | 1/2" to 1-1/16" (12 to 25.52 mm) Glass Thickness             |
| Tube size       | For 1-1/2" to 2" (38.1 to 50.8 mm) Diameter Hand Rail Tubing |