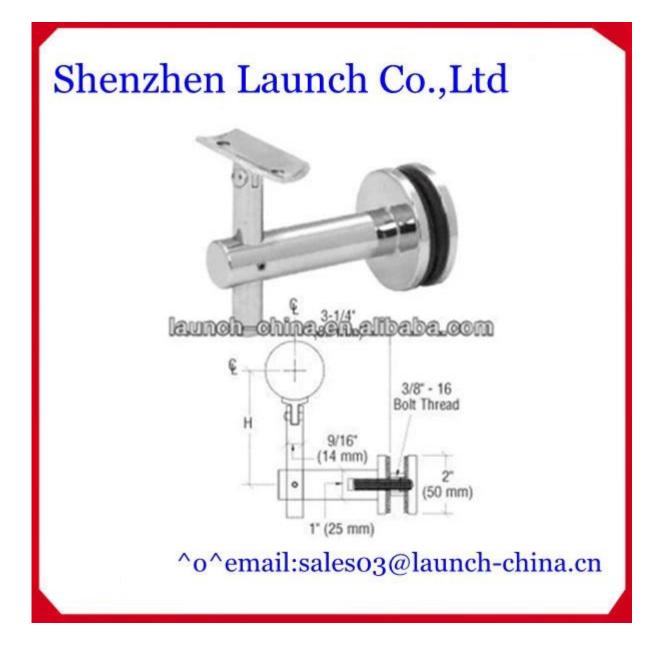

## Features for handrail bracket:

- 2-Way Adjustable
- Ready-to-Install
- Two Architectural Finishes (satin brushed and mirror polished)
- For 1-1/2" to 2" (38.1 to 50.8 mm) Diameter Hand Rail Tubing
- Designed for 1/2" to 1-1/16" (12 to 25.52 mm) Glass Thickness
- 316 Grade and 304 Grade Stainless Steel
- Can hold max 20mm thick glass

| material        | 304 Grade and 316 Grade stainless steel                      |
|-----------------|--------------------------------------------------------------|
| finish          | satin brushed and mirror polished                            |
| Glass thickness | 1/2" to 1-1/16" (12 to 25.52 mm) Glass Thickness             |
| Tube size       | For 1-1/2" to 2" (38.1 to 50.8 mm) Diameter Hand Rail Tubing |