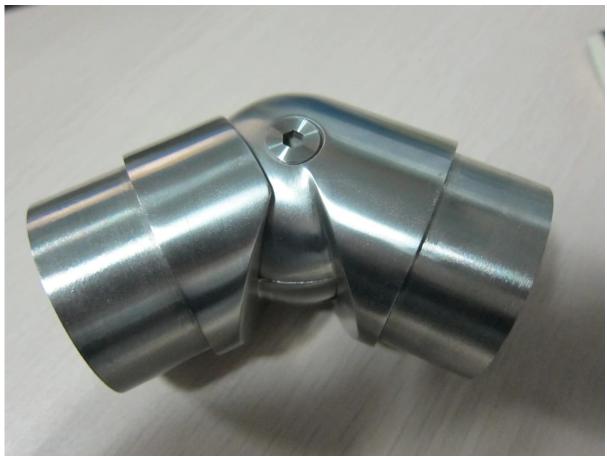

Stainless steel handrail tube elbows

1.stainless steel handrail tube elbow
2.SS304 for indoor use and SS316 for outdoor use
3.finish:brushed& mirror polished
4.to fit round tube size: dia43mm or 50.8mm and square tube 40\*40/50\*50mm with
1.5-2mm wall thickness
5.OEM service available
6.sample available before order
7.country:china

Various types for tube elbows

E302 90 degree eblow