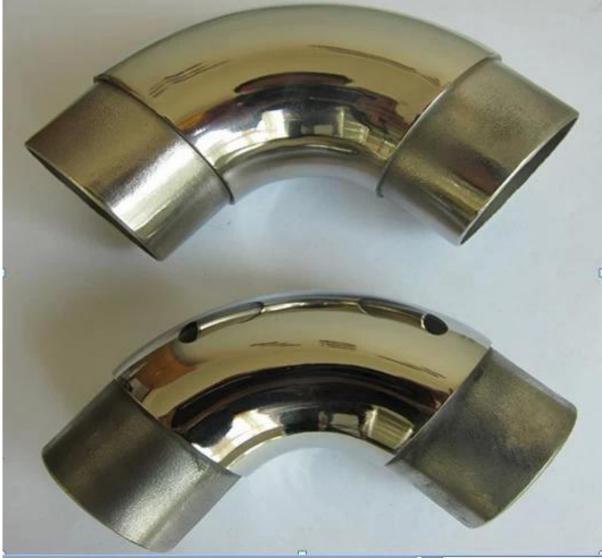

#### E303 tube elbow

E304 middle tube elbow

Other handrail fittings are also available square tube connector <u>stainless steel 304 tube connector for 40\*40mm tube, stainless steel 316</u> <u>square connector for 50mm pipe</u>