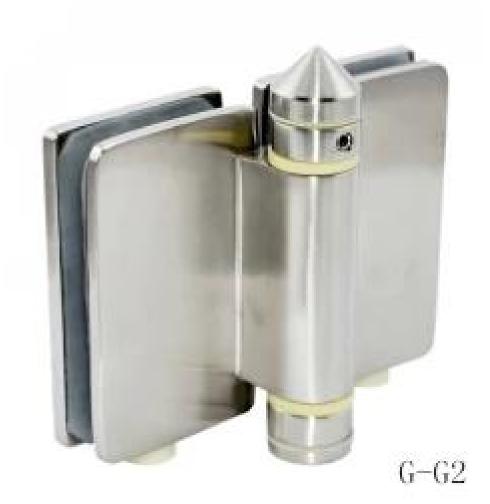

# G103R

glass spigot <u>china 12mm frameless glass balustrade spigot supplier, stainless steel 12mm</u> <u>glass spigot for swimming pool fence</u>

glass hinge stainless steel 316 glass door hinge for pool fencing,1/2" glass door hinge for glass balustrade