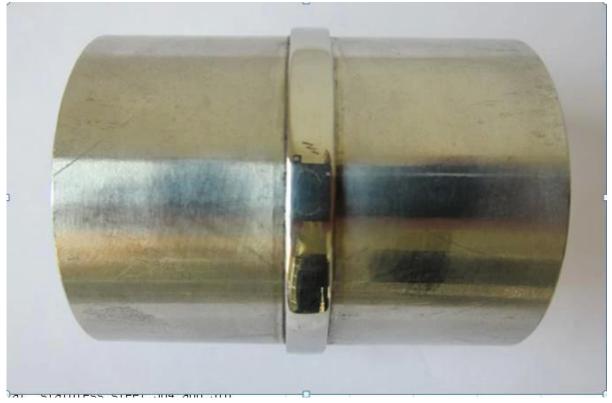

Stainless steel handrail tube elbows

1.stainless steel handrail tube elbow
2.SS304 for indoor use and SS316 for outdoor use
3.finish:brushed& mirror polished
4.to fit round tube size: dia43mm or 50.8mm and square tube 40\*40/50\*50mm with
1.5-2mm wall thickness
5.OEM service available
6.sample available before order
7.country:china

Various types for tube elbows

E302 90 degree eblow