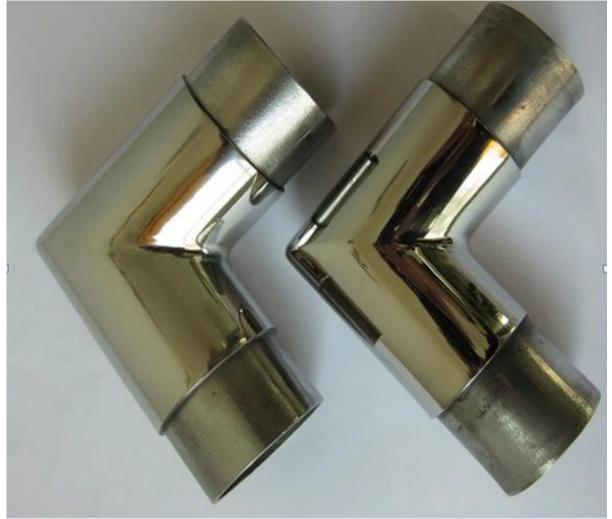

#### E303 tube elbow

E304 middle tube elbow

Other handrail fittings are also available square tube connector <u>stainless steel 304 tube connector for 40\*40mm tube, stainless steel 316</u> <u>square connector for 50mm pipe</u>