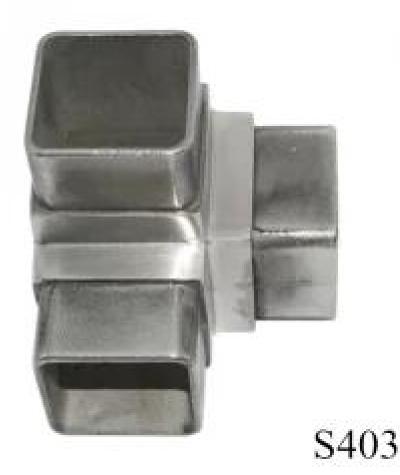

#### E303 tube elbow

E304 middle tube elbow

Other handrail fittings are also available square tube connector <u>stainless steel 304 tube connector for 40\*40mm tube, stainless steel 316</u> <u>square connector for 50mm pipe</u>