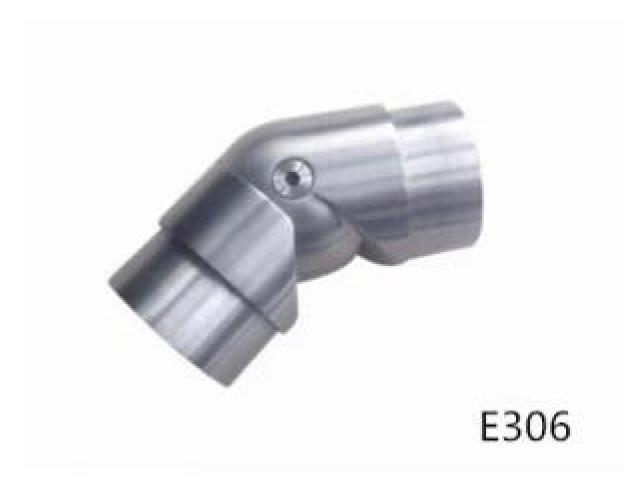

Stainless steel handrail tube elbows

1.stainless steel handrail tube elbow
2.SS304 for indoor use and SS316 for outdoor use
3.finish:brushed& mirror polished
4.to fit round tube size: dia43mm or 50.8mm and square tube 40\*40/50\*50mm with
1.5-2mm wall thickness
5.OEM service available
6.sample available before order
7.country:china

Various types for tube elbows

E302 90 degree eblow