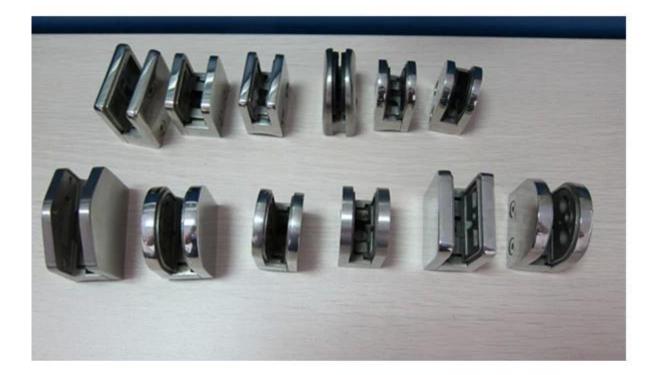

### balcony railing design

glass clamp <u>stainless steel round glass clamp for stair design, china stainless steel</u> <u>round handrail post glass clamp for balcony</u>

# G103R

glass spigot <u>china 12mm frameless glass balustrade spigot supplier, stainless steel 12mm</u> <u>glass spigot for swimming pool fence</u>

glass hinge stainless steel 316 glass door hinge for pool fencing,1/2" glass door hinge for glass balustrade