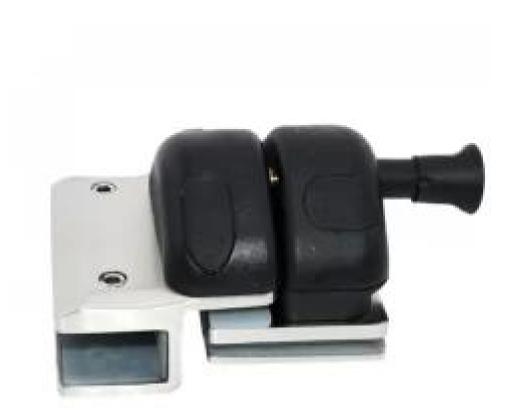

glass latch <u>china stainless steel glass latch for pool fencing</u>

## GL-180