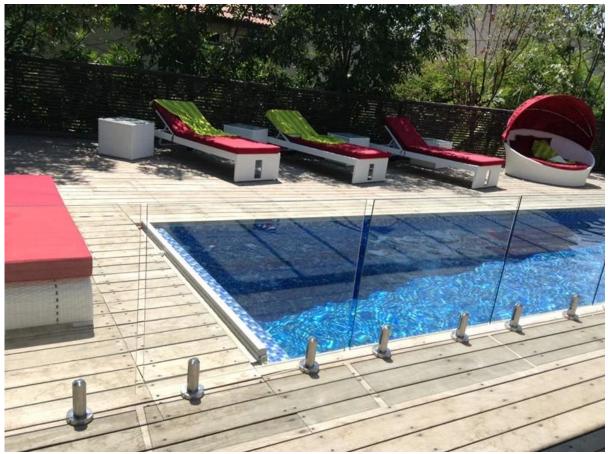

# G103R

glass spigot <u>china 12mm frameless glass balustrade spigot supplier, stainless steel 12mm</u> <u>glass spigot for swimming pool fence</u>

glass hinge stainless steel 316 glass door hinge for pool fencing,1/2" glass door hinge for glass balustrade