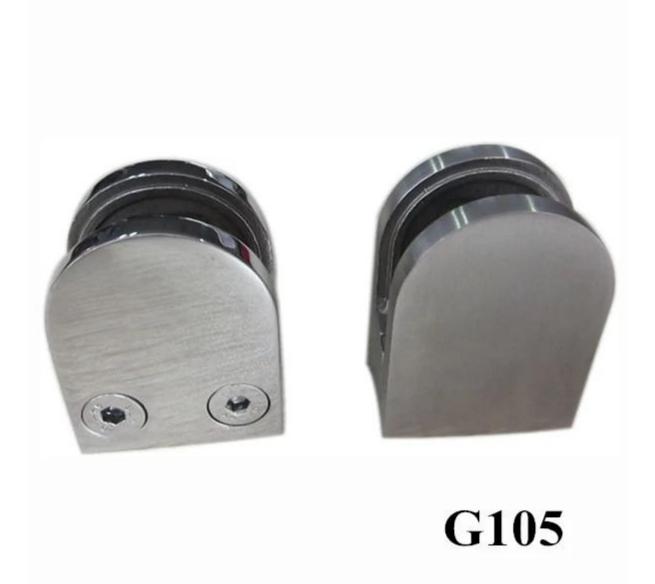

stainless steel D type glass clamps for square glass railing posts , applied on staircase railing , balcony railing and swimming pool glass railings .

- 1. details for glass clamps
- model no. G105
- MOQ 20 pcs
- 10-12mm thickness glass panels
- 304/316 stainless steel
- satin or mirror polsihed
- Dimension 55\*45\*28mm
- flat back for mounting on square railing posts or wall