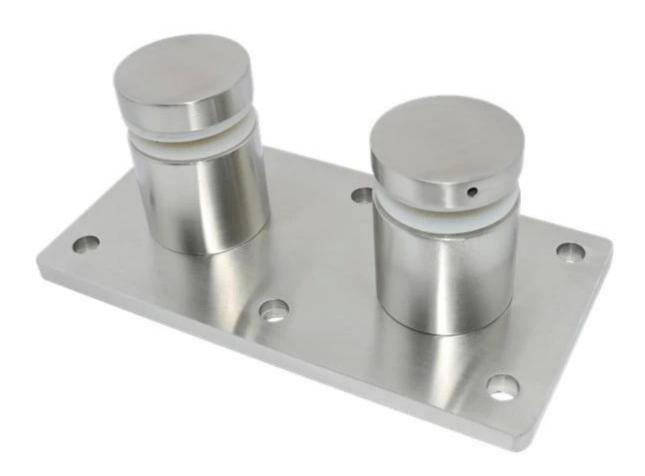

## 1. Model No: SF-50T multi mount standoffs description:

- 1. Model No. SF-50T
- 2. one set includes two pieces of standoffs and one piece 200x100 stainless plate bracket
- 3. one stainless steel plate with six holes drilled for M10 bolt
- 4. For steel application or wood application
- 5. For glass thickness: 10-19mm or thicker

SF-50T

Plate size: 200x100mm, customized as per your demand;

Plate thickness: 10mm; For glass thickness 10-19mm or thicker;