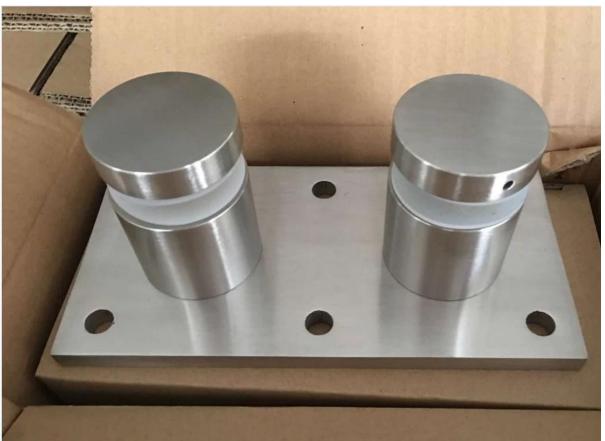

## 1. Model No: SF-50T multi mount standoffs description:

- 1. Model No. SF-50T
- 2. one set includes two pieces of standoffs and one piece 200x100 stainless plate bracket
- 3. one stainless steel plate with six holes drilled for M10 bolt
- 4. For steel application or wood application
- 5. For glass thickness: 10-19mm or thicker

SF-50T

Plate size: 200x100mm, customized as per your demand;

Plate thickness: 10mm; For glass thickness 10-19mm or thicker;