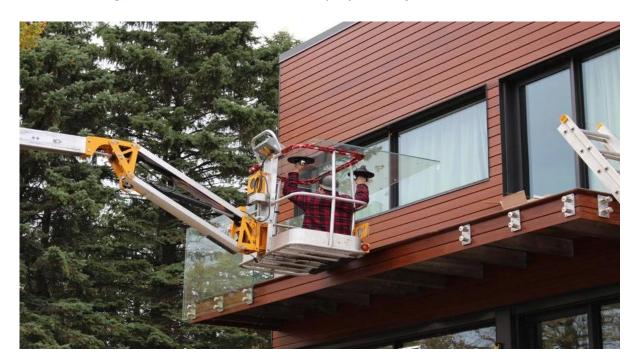

## frameless glass balustrade glass holding hardware multi mount standoffs

## 1. Model No: SF-50T multi mount standoffs description:

- 1. Model No. SF-50T
- 2. one set includes two pieces of standoffs and one piece 200x100 stainless plate bracket
- 3. one stainless steel plate with six holes drilled for M10 bolt
- 4. For steel application or wood application
- 5. For glass thickness: 10-19mm or thicker



SF-50T





Plate size: 200x100mm, customized as per your demand;

Plate thickness: 10mm; For glass thickness 10-19mm or thicker;

## Glass standoff plate size as below:



## 2.Glass railing with multi mount standoffs project for your reference: