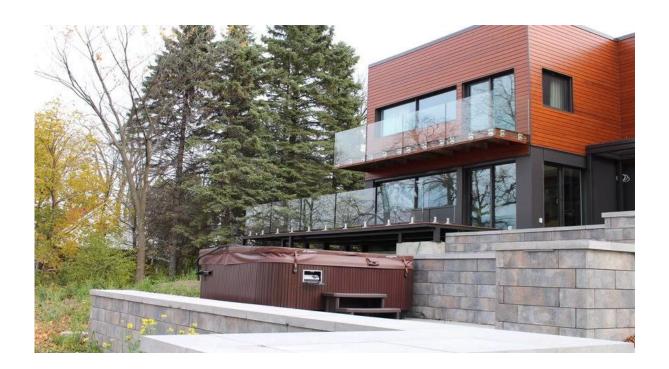

## frameless glass balustrade glass holding hardware multi mount standoffs

## 1. Model No: SF-50T multi mount standoffs description:

- 1. Model No. SF-50T
- 2. one set includes two pieces of standoffs and one piece 200x100 stainless plate bracket
- 3. one stainless steel plate with six holes drilled for M10 bolt
- 4. For steel application or wood application
- 5. For glass thickness: 10-19mm or thicker



SF-50T





Plate size: 200x100mm, customized as per your demand;

Plate thickness: 10mm; For glass thickness 10-19mm or thicker;

## Glass standoff plate size as below:



## 2.Glass railing with multi mount standoffs project for your reference: