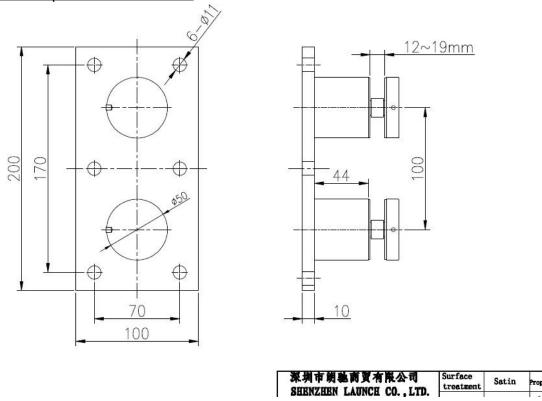

## Glass standoff plate size as below:

SF-50T

Plate size: 200x100mm, customized as per your demand;

Plate thickness: 10mm; For glass thickness 10-19mm or thicker;