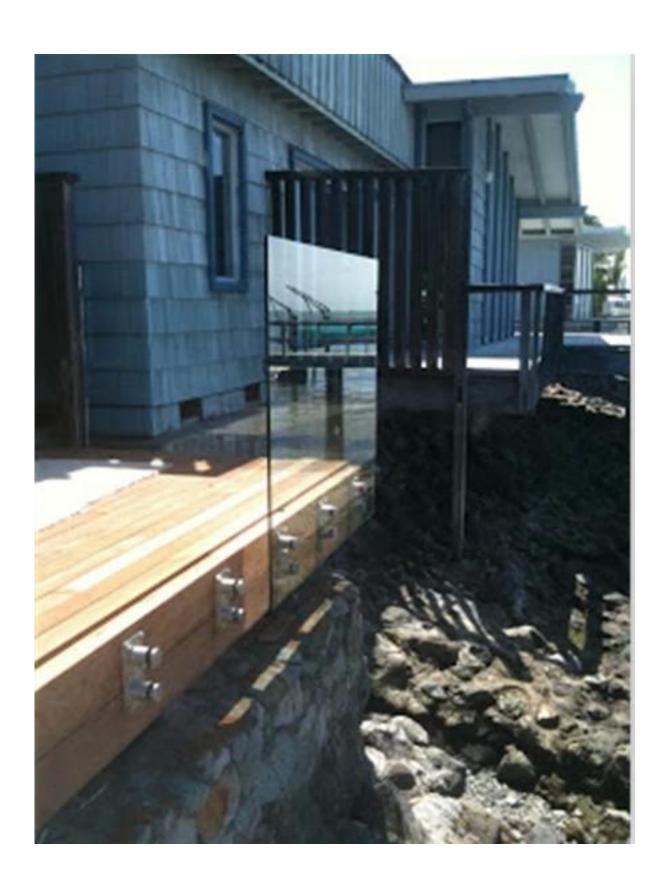

## frameless glass balustrade glass holding hardware multi mount standoffs

## 1. Model No: SF-50T multi mount standoffs description:

- 1. Model No. SF-50T
- 2. one set includes two pieces of standoffs and one piece 200x100 stainless plate bracket
- 3. one stainless steel plate with six holes drilled for M10 bolt
- 4. For steel application or wood application
- 5. For glass thickness: 10-19mm or thicker



SF-50T





Plate size: 200x100mm, customized as per your demand;

Plate thickness: 10mm; For glass thickness 10-19mm or thicker;

## Glass standoff plate size as below:



## 2.Glass railing with multi mount standoffs project for your reference: