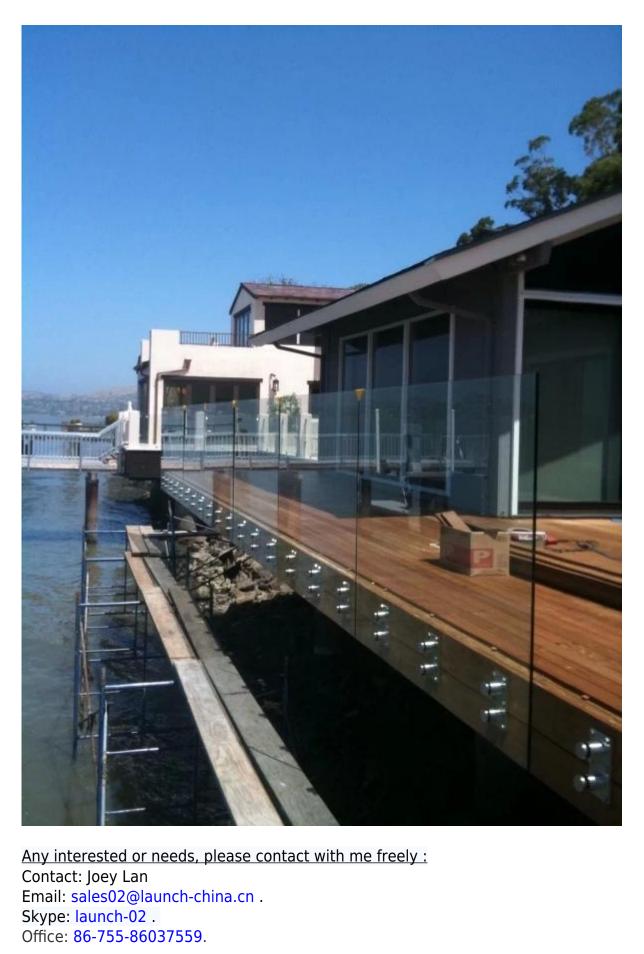

## frameless glass balustrade glass holding hardware multi mount standoffs

## 1. Model No: SF-50T multi mount standoffs description:

- 1. Model No. SF-50T
- 2. one set includes two pieces of standoffs and one piece 200x100 stainless plate bracket
- 3. one stainless steel plate with six holes drilled for M10 bolt
- 4. For steel application or wood application
- 5. For glass thickness: 10-19mm or thicker



SF-50T





Plate size: 200x100mm, customized as per your demand;

Plate thickness: 10mm; For glass thickness 10-19mm or thicker;

## Glass standoff plate size as below:



## 2.Glass railing with multi mount standoffs project for your reference: