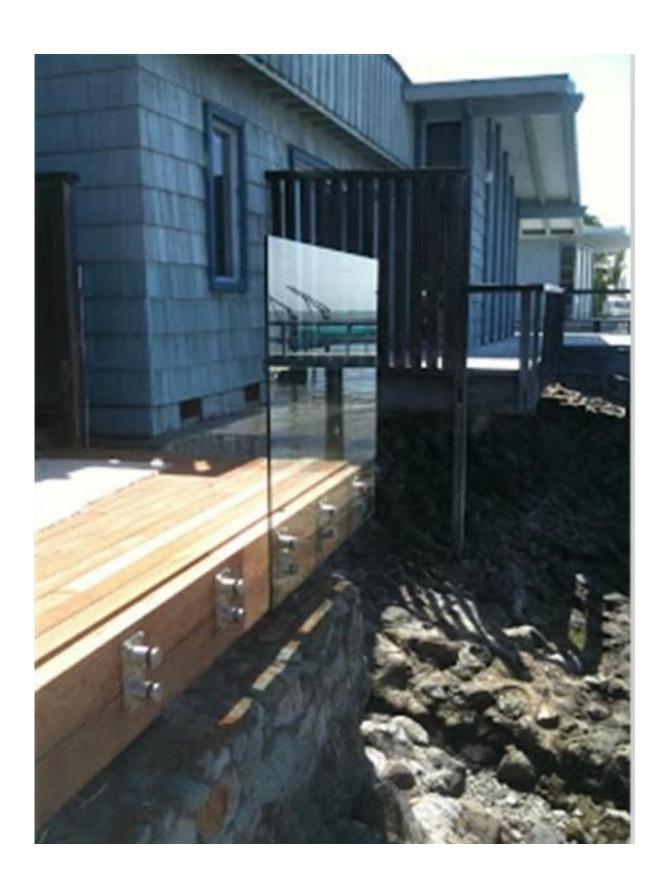

## 3. Glass railing with standoff bracket project for your reference:

4. The other type glass standoff for your review.

Model No. SF-30 & SF-50 standoff: javascript:void(0);/\*1468207288751\*/

5. Mini top handrial fitting for your review. javascript:void(0);/\*1471943046790\*/