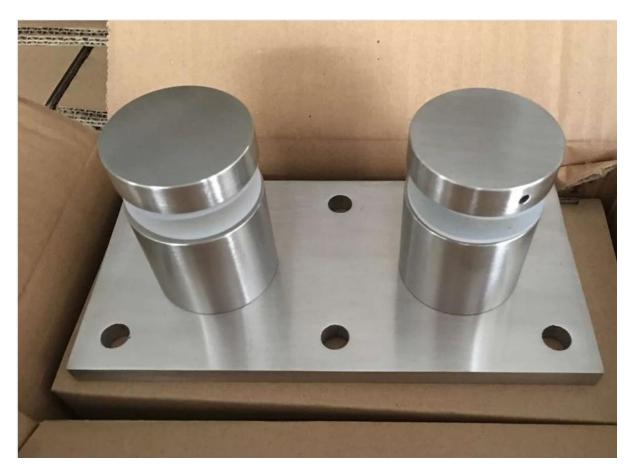

## 2. Glass standoff bracket photos:

1) standoff bracket phyisical photo & mass goods photo

SF-50T

Plate size: 200x100mm, customized as per your demand; Plate thickness: 10mm;For glass thickness 10-19mm or thicker;