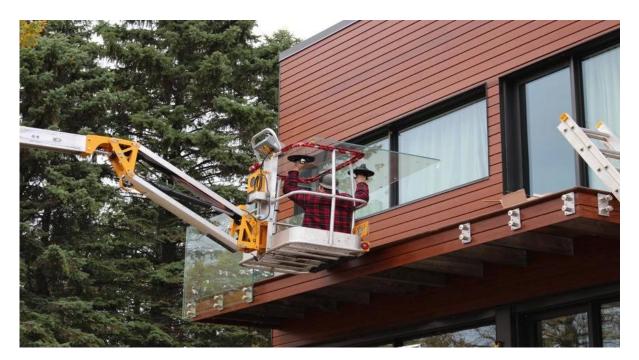

## 3. Glass railing with standoff bracket project for your reference:

4. The other type glass standoff for your review.

Model No. SF-30 & SF-50 standoff: javascript:void(0);/\*1468207288751\*/

5. Mini top handrial fitting for your review. javascript:void(0);/\*1471943046790\*/