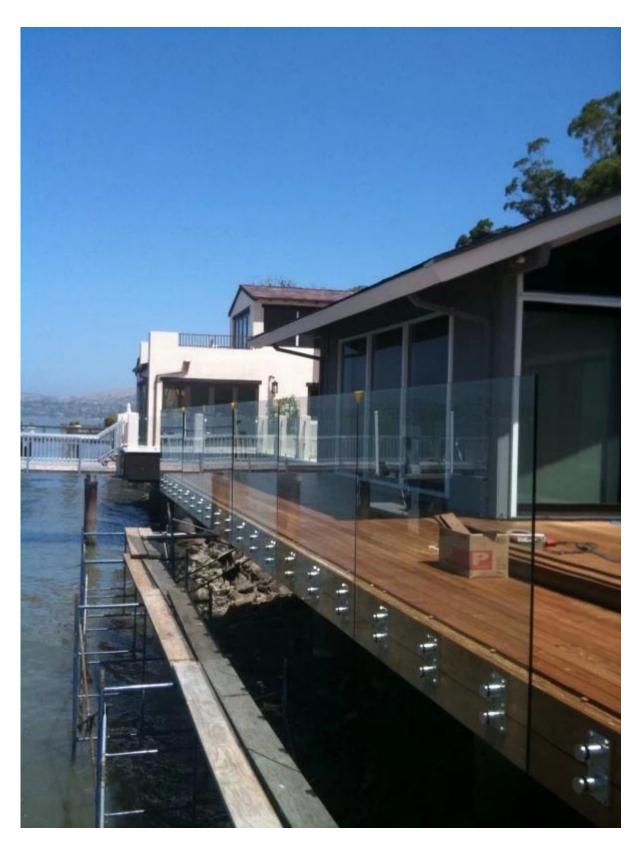

## 3. Glass railing with standoff bracket project for your reference:

4. The other type glass standoff for your review.

Model No. SF-30 & SF-50 standoff: javascript:void(0);/\*1468207288751\*/

5. Mini top handrial fitting for your review. javascript:void(0);/\*1471943046790\*/