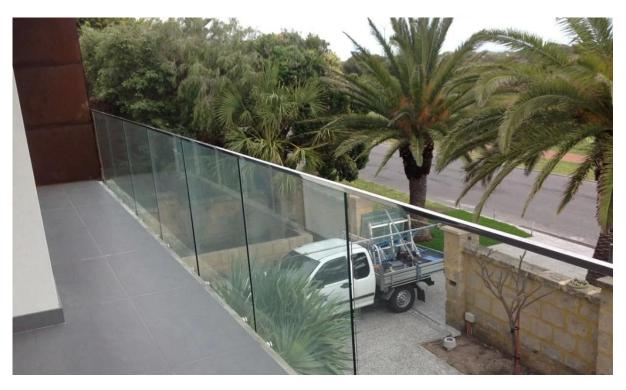

## 3. Glass railing with standoff bracket project for your reference:

4. The other type glass standoff for your review.

Model No. SF-30 & SF-50 standoff: javascript:void(0);/\*1468207288751\*/

5. Mini top handrial fitting for your review. javascript:void(0);/\*1471943046790\*/