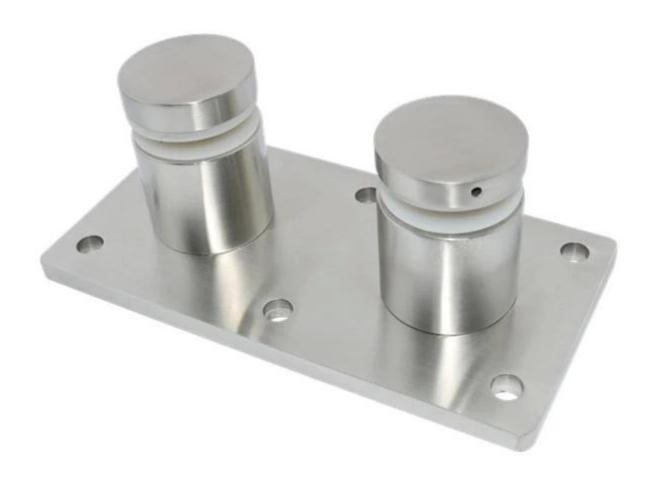

## 2. Glass standoff bracket photos:

1) standoff bracket phyisical photo & mass goods photo

SF-50T

Plate size: 200x100mm, customized as per your demand; Plate thickness: 10mm;For glass thickness 10-19mm or thicker;