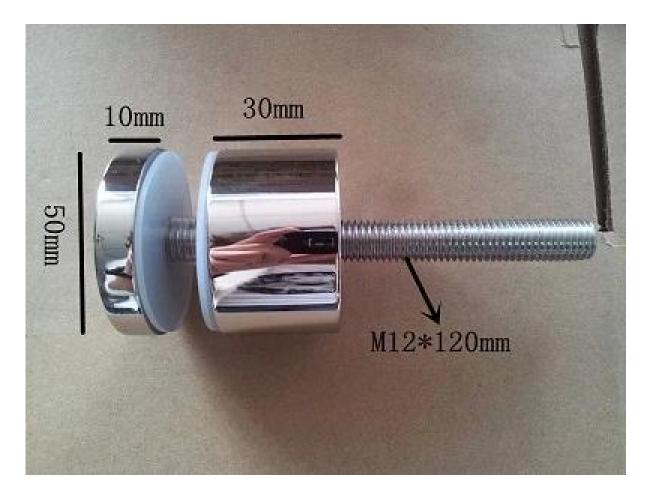

Model No: SF-50T standoff bracket description:

- 1. one set includes two pieces of standoffs and one piece of stainless plate bracket
- 2. steel plate 200x100mm size;
- 3. one standoff includes two gaskets and one sleeve
- 4. one stainless steel plate with six holes drilled for M10 bolt
- 5. For steel application or wood application

## 2. Glass standoff bracket photos:

1) standoff bracket phyisical photo & mass goods photo



SF-50T





Plate size: 200x100mm, customized as per your demand; Plate thickness: 10mm;For glass thickness 10-19mm or thicker;

2)Standoff part size as below:



## 3. Glass railing with standoff bracket project for your reference:









4. The other type glass standoff for your review.

Model No. SF-30 & SF-50 standoff: javascript:void(0);/\*1468207288751\*/



5. Mini top handrial fitting for your review. javascript:void(0);/\*1471943046790\*/





<u>Thanks for your visit, Any interested or needs, please contact with me freely:</u>

Contact: Joey Lan

www.launch-china.cn www.chinabalustrade.com

Email: sales02@launch-china.cn .

Skype: launch-02 . Office: 86-755-86037559.