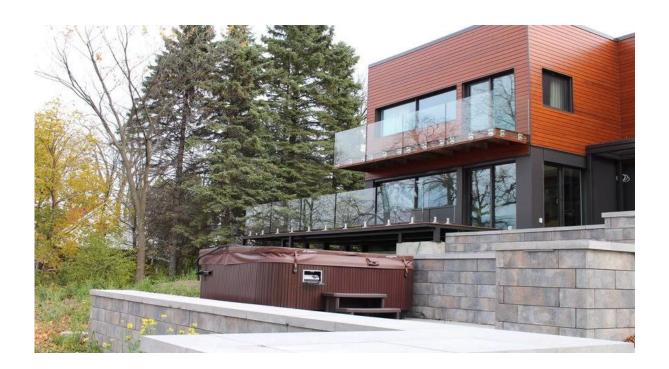

## 3. Glass railing with standoff bracket project for your reference:

4. The other type glass standoff for your review.

Model No. SF-30 & SF-50 standoff: javascript:void(0);/\*1468207288751\*/

5. Mini top handrial fitting for your review. javascript:void(0);/\*1471943046790\*/