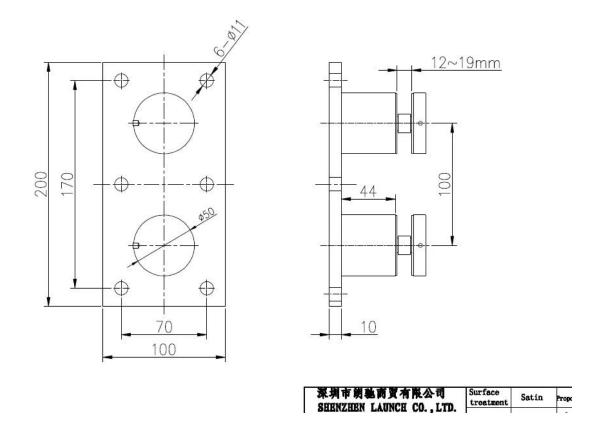

## 1. Model No: SF-50T standoff bracket description:

- 1. one set includes two pieces of standoffs and one piece of stainless plate bracket
- 2. steel plate 200x100mm size;
- 3. one standoff includes two gaskets and one sleeve
- 4. one stainless steel plate with six holes drilled for M10 bolt
- 5. For steel application or wood application

2)Standoff part size as below: